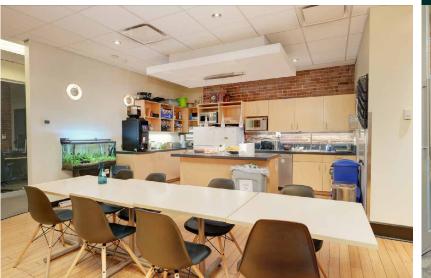

# **The Opportunity**

CBRE Victoria is pleased to present the opportunity to sublease a waterfront office space in the historic Rithet Building. Located at 1117 Wharf Street offering two floors, with 1,604 SF on the 1st floor and 9,810 SF on the 2nd floor, plus a spacious 1,266 SF roof top patio and 573 SF mezzanine. The unit can be accessed through its own ground floor entrance off Wharf Street or from the building lobby by elevator. It is suitable for a variety of office uses with the ability to be divided into private offices or an open floor plan or a mix of both. There are 22 private offices, private washroom, kitchenette, and boardroom. The rooftop patio offers harbour front views. Easy access parking is available across the street.

# 2nd Floor & Rooftop Patio