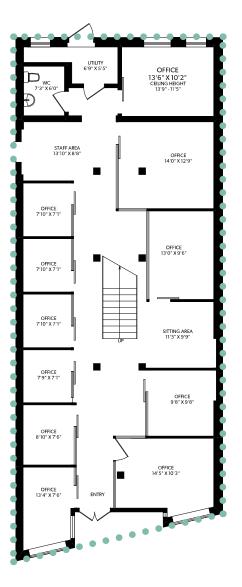

# 1st Floor

# **The Opportunity**

CBRE Victoria is pleased to present the opportunity to sublease a waterfront office space in the historic Rithet Building. Located at 1117 Wharf Street offering two floors, with 1,604 SF on the 1st floor and 9,810 SF on the 2nd floor, plus a spacious 1,266 SF roof top patio and 573 SF mezzanine. The unit can be accessed through its own ground floor entrance off Wharf Street or from the building lobby by elevator. It is suitable for a variety of office uses with the ability to be divided into private offices or an open floor plan or a mix of both. There are 22 private offices, private washroom, kitchenette, and boardroom. The rooftop patio offers harbour front views. Easy access parking is available across the street.

# Details

| $\sim$ |       | 4  | 4407 | VAZI C | A      |
|--------|-------|----|------|--------|--------|
| U      | ption | 1: | 1107 | wnart  | Street |

| Option I: 1107 Whart Street |                            |  |  |  |
|-----------------------------|----------------------------|--|--|--|
| 1st Floor                   | 1,604 SF                   |  |  |  |
| Mezzanine                   | 573 SF                     |  |  |  |
| Patio Area                  | 1,266 SF                   |  |  |  |
| Option 2: 1117 Wharf Street |                            |  |  |  |
| 2nd Floor                   | 9,810 SF                   |  |  |  |
| Total Combined<br>Size      | 13,253 SF                  |  |  |  |
| Sublease Rate               | Contact Listing Agent      |  |  |  |
| Additional Rent             | \$21.42 PSF (est.)         |  |  |  |
| Available                   | Immediately                |  |  |  |
| Zoning                      | OTD-1: Old Town District 1 |  |  |  |