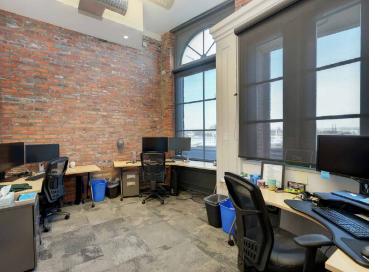

# **The Opportunity**

CBRE Victoria is pleased to present the opportunity to sublease a waterfront office space in the historic Rithet Building. Located at 1117 Wharf Street offering two floors, with 1,604 SF on the 1st floor and 9,810 SF on the 2nd floor, plus a spacious 1,266 SF roof top patio and 573 SF mezzanine. The unit can be accessed through its own ground floor entrance off Wharf Street or from the building lobby by elevator. It is suitable for a variety of office uses with the ability to be divided into private offices or an open floor plan or a mix of both. There are 22 private offices, private washroom, kitchenette, and boardroom. The rooftop patio offers harbour front views. Easy access parking is available across the street.