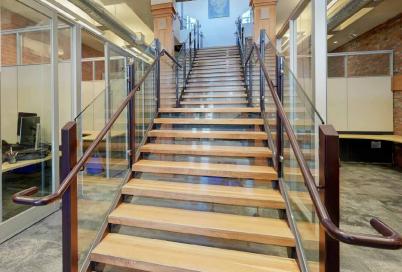

# **The Opportunity**

CBRE Victoria is pleased to present the opportunity to sublease a waterfront office space in the historic Rithet Building. Located at 1117 Wharf Street offering two floors, with 1,604 SF on the 1st floor and 9,810 SF on the 2nd floor, plus a spacious 1,266 SF roof top patio and 573 SF mezzanine. The unit can be accessed through its own ground floor entrance off Wharf Street or from the building lobby by elevator. It is suitable for a variety of office uses with the ability to be divided into private offices or an open floor plan or a mix of both. There are 22 private offices, private washroom, kitchenette, and boardroom. The rooftop patio offers harbour front views. Easy access parking is available across the street.