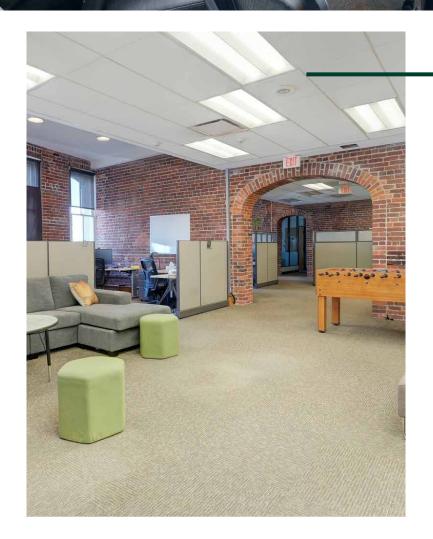

# **The Opportunity**

CBRE Victoria is pleased to present the opportunity to sublease a waterfront office space in the historic Rithet Building. Located at 1117 Wharf Street offering two floors, with 1,604 SF on the 1st floor and 9,810 SF on the 2nd floor, plus a spacious 1,266 SF roof top patio and 573 SF mezzanine. The unit can be accessed through its own ground floor entrance off Wharf Street or from the building lobby by elevator. It is suitable for a variety of office uses with the ability to be divided into private offices or an open floor plan or a mix of both. There are 22 private offices, private washroom, kitchenette, and boardroom. The rooftop patio offers harbour front views. Easy access parking is available across the street.

# 1st Floor