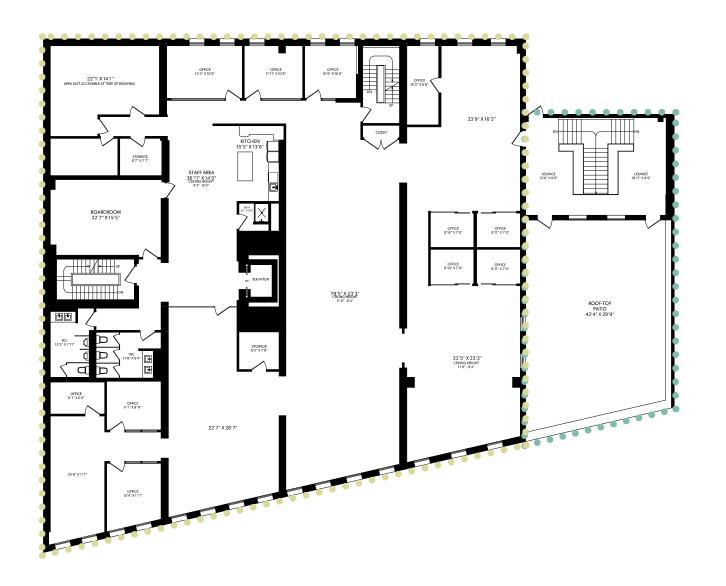

# 2nd Floor & Rooftop Patio

# **The Opportunity**

CBRE Victoria is pleased to present the opportunity to sublease a waterfront office space in the historic Rithet Building. Located at 1117 Wharf Street offering two floors, with 1,604 SF on the 1st floor and 9,810 SF on the 2nd floor, plus a spacious 1,266 SF roof top patio and 573 SF mezzanine. The unit can be accessed through its own ground floor entrance off Wharf Street or from the building lobby by elevator. It is suitable for a variety of office uses with the ability to be divided into private offices or an open floor plan or a mix of both. There are 22 private offices, private washroom, kitchenette, and boardroom. The rooftop patio offers harbour front views. Easy access parking is available across the street.

# Details

| $\sim$ |       | 4  | 4407 | VAZI C | A      |
|--------|-------|----|------|--------|--------|
| U      | ption | 1: | 1107 | wnart  | Street |

| Option I: 1107 Whart Street |                            |  |  |  |
|-----------------------------|----------------------------|--|--|--|
| 1st Floor                   | 1,604 SF                   |  |  |  |
| Mezzanine                   | 573 SF                     |  |  |  |
| Patio Area                  | 1,266 SF                   |  |  |  |
| Option 2: 1117 Wharf Street |                            |  |  |  |
| 2nd Floor                   | 9,810 SF                   |  |  |  |
| Total Combined<br>Size      | 13,253 SF                  |  |  |  |
| Sublease Rate               | Contact Listing Agent      |  |  |  |
| Additional Rent             | \$21.42 PSF (est.)         |  |  |  |
| Available                   | Immediately                |  |  |  |
| Zoning                      | OTD-1: Old Town District 1 |  |  |  |