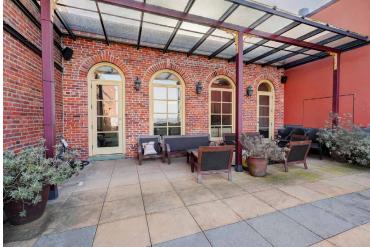

# **The Opportunity**

CBRE Victoria is pleased to present the opportunity to sublease a waterfront office space in the historic Rithet Building. Located at 1117 Wharf Street offering two floors, with 1,604 SF on the 1st floor and 9,810 SF on the 2nd floor, plus a spacious 1,266 SF roof top patio and 573 SF mezzanine. The unit can be accessed through its own ground floor entrance off Wharf Street or from the building lobby by elevator. It is suitable for a variety of office uses with the ability to be divided into private offices or an open floor plan or a mix of both. There are 22 private offices, private washroom, kitchenette, and boardroom. The rooftop patio offers harbour front views. Easy access parking is available across the street.

# 2nd Floor & Rooftop Patio