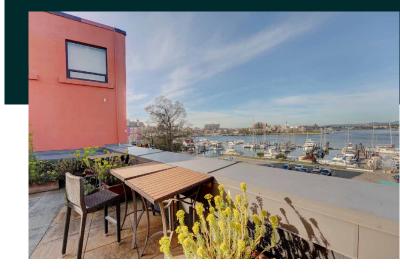

# **The Opportunity**

CBRE Victoria is pleased to present the opportunity to sublease a waterfront office space in the historic Rithet Building. Located at 1117 Wharf Street offering two floors, with 1,604 SF on the 1st floor and 9,810 SF on the 2nd floor, plus a spacious 1,266 SF roof top patio and 573 SF mezzanine. The unit can be accessed through its own ground floor entrance off Wharf Street or from the building lobby by elevator. It is suitable for a variety of office uses with the ability to be divided into private offices or an open floor plan or a mix of both. There are 22 private offices, private washroom, kitchenette, and boardroom. The rooftop patio offers harbour front views. Easy access parking is available across the street.

# 2nd Floor & Rooftop Patio