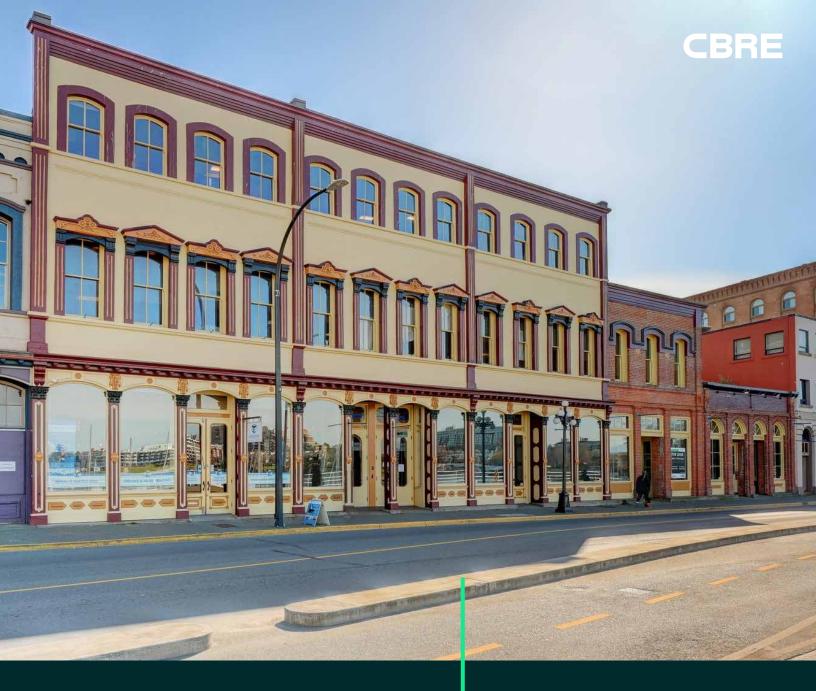

# The Historic Rithet Building

Waterfront Views

# **The Opportunity**

CBRE Victoria is pleased to present the opportunity to sublease a waterfront office space in the historic Rithet Building. Located at 1117 Wharf Street offering two floors, with 1,604 SF on the 1st floor and 9,810 SF on the 2nd floor, plus a spacious 1,266 SF roof top patio and 573 SF mezzanine. The unit can be accessed through its own ground floor entrance off Wharf Street or from the building lobby by elevator. It is suitable for a variety of office uses with the ability to be divided into private offices or an open floor plan or a mix of both. There are 22 private offices, private washroom, kitchenette, and boardroom. The rooftop patio offers harbour front views. Easy access parking is available across the street.

# WHARF STREET