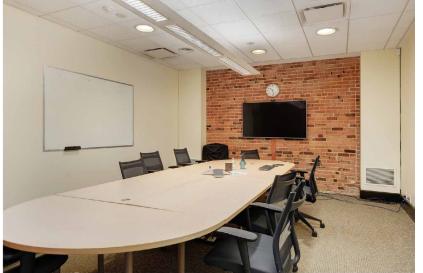

# **The Opportunity**

CBRE Victoria is pleased to present the opportunity to sublease a waterfront office space in the historic Rithet Building. Located at 1117 Wharf Street offering two floors, with 1,604 SF on the 1st floor and 9,810 SF on the 2nd floor, plus a spacious 1,266 SF roof top patio and 573 SF mezzanine. The unit can be accessed through its own ground floor entrance off Wharf Street or from the building lobby by elevator. It is suitable for a variety of office uses with the ability to be divided into private offices or an open floor plan or a mix of both. There are 22 private offices, private washroom, kitchenette, and boardroom. The rooftop patio offers harbour front views. Easy access parking is available across the street.

# 2nd Floor & Rooftop Patio