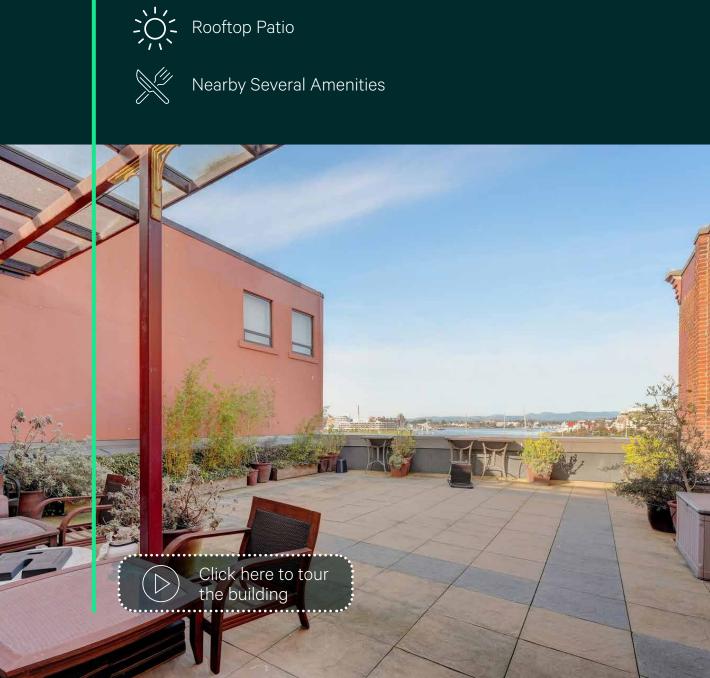

# **The Opportunity**

CBRE Victoria is pleased to present the opportunity to sublease a waterfront office space in the historic Rithet Building. Located at 1117 Wharf Street offering two floors, with 1,604 SF on the 1st floor and 9,810 SF on the 2nd floor, plus a spacious 1,266 SF roof top patio and 573 SF mezzanine. The unit can be accessed through its own ground floor entrance off Wharf Street or from the building lobby by elevator. It is suitable for a variety of office uses with the ability to be divided into private offices or an open floor plan or a mix of both. There are 22 private offices, private washroom, kitchenette, and boardroom. The rooftop patio offers harbour front views. Easy access parking is available across the street.

# 2nd Floor & Rooftop Patio