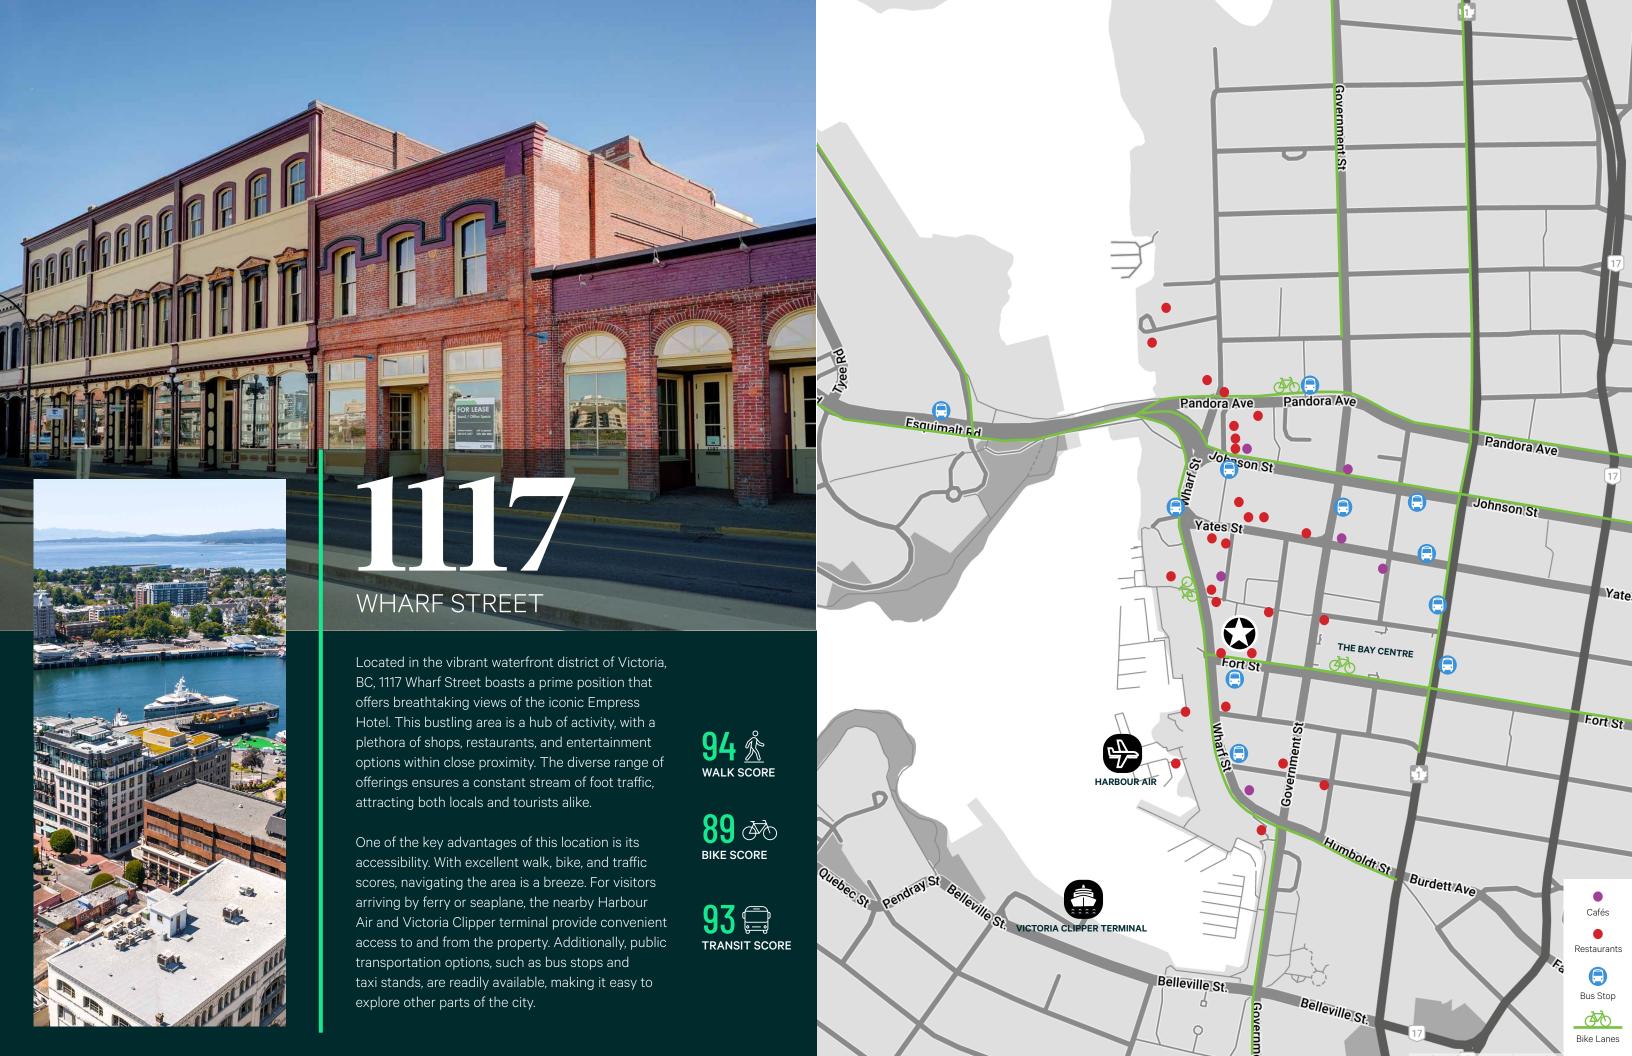

# The Historic Rithet Building

Waterfront Views

# **The Opportunity**

CBRE Victoria is pleased to present the opportunity to sublease a waterfront office space in the historic Rithet Building. Located at 1117 Wharf Street offering two floors, with 1,604 SF on the 1st floor and 9,810 SF on the 2nd floor, plus a spacious 1,266 SF roof top patio and 573 SF mezzanine. The unit can be accessed through its own ground floor entrance off Wharf Street or from the building lobby by elevator. It is suitable for a variety of office uses with the ability to be divided into private offices or an open floor plan or a mix of both. There are 22 private offices, private washroom, kitchenette, and boardroom. The rooftop patio offers harbour front views. Easy access parking is available across the street.

# WHARF STREET