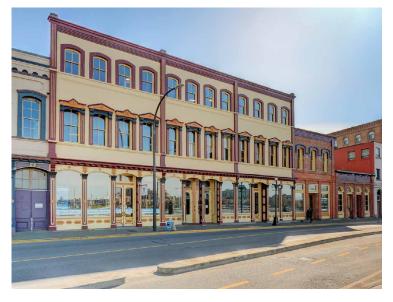

# The Historic Rithet Building

Waterfront Views

# **The Opportunity**

CBRE Victoria is pleased to present the opportunity to sublease a waterfront office space in the historic Rithet Building. Located at 1117 Wharf Street offering two floors, with 1,604 SF on the 1st floor and 9,810 SF on the 2nd floor, plus a spacious 1,266 SF roof top patio and 573 SF mezzanine. The unit can be accessed through its own ground floor entrance off Wharf Street or from the building lobby by elevator. It is suitable for a variety of office uses with the ability to be divided into private offices or an open floor plan or a mix of both. There are 22 private offices, private washroom, kitchenette, and boardroom. The rooftop patio offers harbour front views. Easy access parking is available across the street.

# WHARF STREET