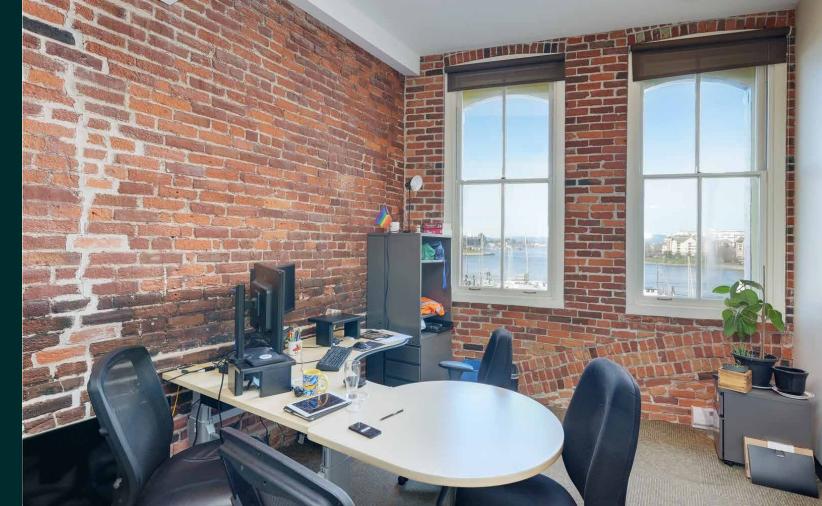

# The Historic Rithet Building

Waterfront Views

# **The Opportunity**

CBRE Victoria is pleased to present the opportunity to sublease a waterfront office space in the historic Rithet Building. Located at 1117 Wharf Street offering two floors, with 1,604 SF on the 1st floor and 9,810 SF on the 2nd floor, plus a spacious 1,266 SF roof top patio and 573 SF mezzanine. The unit can be accessed through its own ground floor entrance off Wharf Street or from the building lobby by elevator. It is suitable for a variety of office uses with the ability to be divided into private offices or an open floor plan or a mix of both. There are 22 private offices, private washroom, kitchenette, and boardroom. The rooftop patio offers harbour front views. Easy access parking is available across the street.