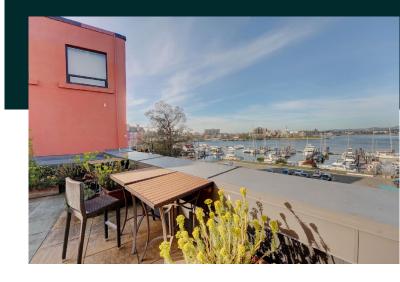

## **The Opportunity**

CBRE Victoria is pleased to present the opportunity to sublease a waterfront office space in the historic Rithet Building. Located at 1117 Wharf Street offering two floors, with 1,604 SF on the 1st floor and 9,810 SF on the 2nd floor, plus a spacious 1,266 SF roof top patio and 573 SF mezzanine. The unit can be accessed through its own ground floor entrance off Wharf Street or from the building lobby by elevator. It is suitable for a variety of office uses with the ability to be divided into private offices or an open floor plan or a mix of both. There are 22 private offices, private washroom, kitchenette, and boardroom. The rooftop patio offers harbour front views. Easy access parking is available across the street.

### 2nd Floor & Rooftop Patio