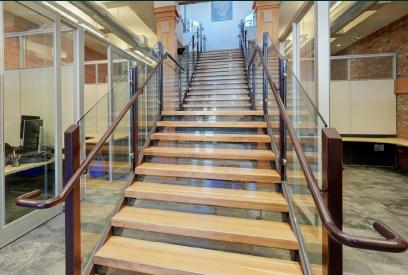

## **The Opportunity**

CBRE Victoria is pleased to present the opportunity to sublease a waterfront office space in the historic Rithet Building. Located at 1117 Wharf Street offering two floors, with 1,604 SF on the 1st floor and 9,810 SF on the 2nd floor, plus a spacious 1,266 SF roof top patio and 573 SF mezzanine. The unit can be accessed through its own ground floor entrance off Wharf Street or from the building lobby by elevator. It is suitable for a variety of office uses with the ability to be divided into private offices or an open floor plan or a mix of both. There are 22 private offices, private washroom, kitchenette, and boardroom. The rooftop patio offers harbour front views. Easy access parking is available across the street.

### 2nd Floor & Rooftop Patio