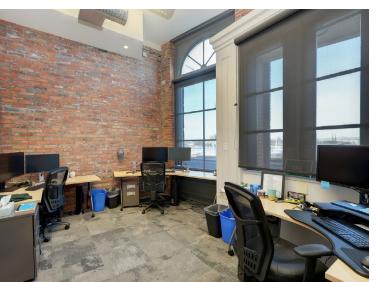

## **The Opportunity**

CBRE Victoria is pleased to present the opportunity to sublease a waterfront office space in the historic Rithet Building. Located at 1117 Wharf Street offering two floors, with 1,604 SF on the 1st floor and 9,810 SF on the 2nd floor, plus a spacious 1,266 SF roof top patio and 573 SF mezzanine. The unit can be accessed through its own ground floor entrance off Wharf Street or from the building lobby by elevator. It is suitable for a variety of office uses with the ability to be divided into private offices or an open floor plan or a mix of both. There are 22 private offices, private washroom, kitchenette, and boardroom. The rooftop patio offers harbour front views. Easy access parking is available across the street.