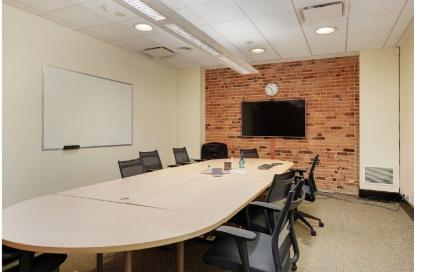

## **The Opportunity**

CBRE Victoria is pleased to present the opportunity to sublease a waterfront office space in the historic Rithet Building. Located at 1117 Wharf Street offering two floors, with 1,604 SF on the 1st floor and 9,810 SF on the 2nd floor, plus a spacious 1,266 SF roof top patio and 573 SF mezzanine. The unit can be accessed through its own ground floor entrance off Wharf Street or from the building lobby by elevator. It is suitable for a variety of office uses with the ability to be divided into private offices or an open floor plan or a mix of both. There are 22 private offices, private washroom, kitchenette, and boardroom. The rooftop patio offers harbour front views. Easy access parking is available across the street.