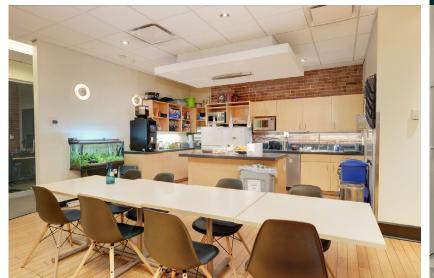

## **The Opportunity**

CBRE Victoria is pleased to present the opportunity to sublease a waterfront office space in the historic Rithet Building. Located at 1117 Wharf Street offering two floors, with 1,604 SF on the 1st floor and 9,810 SF on the 2nd floor, plus a spacious 1,266 SF roof top patio and 573 SF mezzanine. The unit can be accessed through its own ground floor entrance off Wharf Street or from the building lobby by elevator. It is suitable for a variety of office uses with the ability to be divided into private offices or an open floor plan or a mix of both. There are 22 private offices, private washroom, kitchenette, and boardroom. The rooftop patio offers harbour front views. Easy access parking is available across the street.