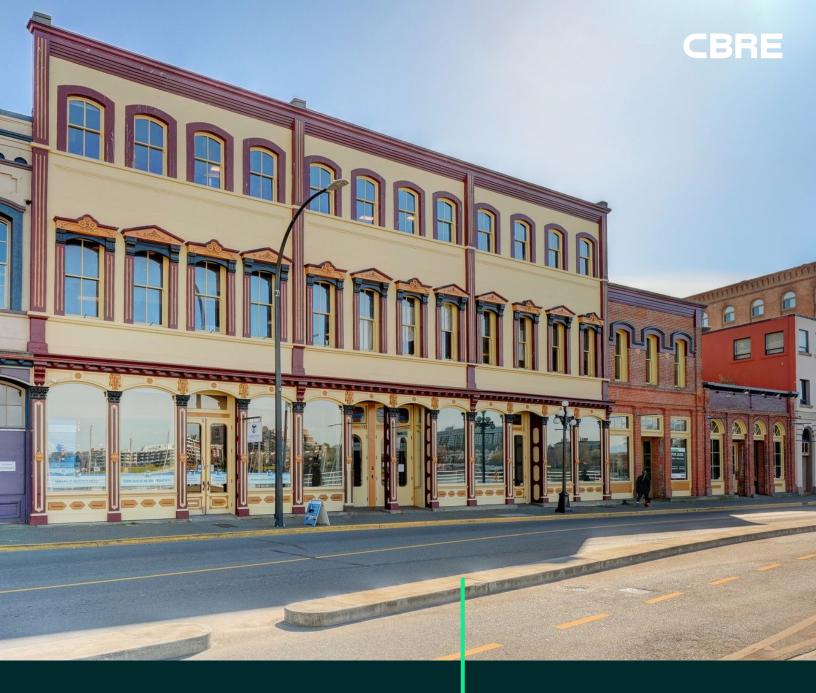

# 1117 WHARF STREET

# The Historic Rithet Building

Waterfront Views

Nearby Several Amenities

## **The Opportunity**

CBRE Victoria is pleased to present the opportunity to sublease a waterfront office space in the historic Rithet Building. Located at 1117 Wharf Street offering two floors, with 1,604 SF on the 1st floor and 9,810 SF on the 2nd floor, plus a spacious 1,266 SF roof top patio and 573 SF mezzanine. The unit can be accessed through its own ground floor entrance off Wharf Street or from the building lobby by elevator. It is suitable for a variety of office uses with the ability to be divided into private offices or an open floor plan or a mix of both. There are 22 private offices, private washroom, kitchenette, and boardroom. The rooftop patio offers harbour front views. Easy access parking is available across the street.