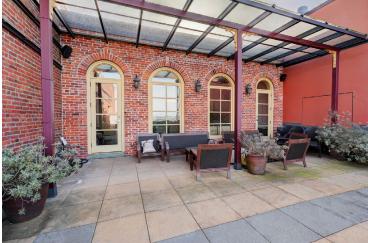

## **The Opportunity**

CBRE Victoria is pleased to present the opportunity to sublease a waterfront office space in the historic Rithet Building. Located at 1117 Wharf Street offering two floors, with 1,604 SF on the 1st floor and 9,810 SF on the 2nd floor, plus a spacious 1,266 SF roof top patio and 573 SF mezzanine. The unit can be accessed through its own ground floor entrance off Wharf Street or from the building lobby by elevator. It is suitable for a variety of office uses with the ability to be divided into private offices or an open floor plan or a mix of both. There are 22 private offices, private washroom, kitchenette, and boardroom. The rooftop patio offers harbour front views. Easy access parking is available across the street.