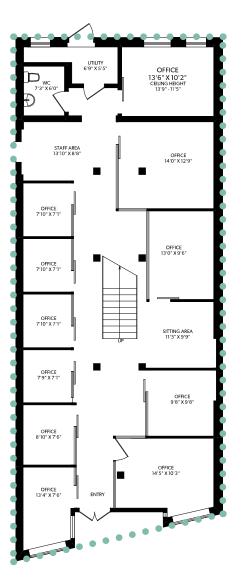

## **The Opportunity**

CBRE Victoria is pleased to present the opportunity to sublease a waterfront office space in the historic Rithet Building. Located at 1117 Wharf Street offering two floors, with 1,604 SF on the 1st floor and 9,810 SF on the 2nd floor, plus a spacious 1,266 SF roof top patio and 573 SF mezzanine. The unit can be accessed through its own ground floor entrance off Wharf Street or from the building lobby by elevator. It is suitable for a variety of office uses with the ability to be divided into private offices or an open floor plan or a mix of both. There are 22 private offices, private washroom, kitchenette, and boardroom. The rooftop patio offers harbour front views. Easy access parking is available across the street.

### 2nd Floor & Rooftop Patio

#### 1st Floor

## Details

| Option | 1: 1107 | Wharf | Street |
|--------|---------|-------|--------|
|--------|---------|-------|--------|

| Option i. 1107 What Street  |                            |  |
|-----------------------------|----------------------------|--|
| 1st Floor                   | 1,604 SF                   |  |
| Mezzanine                   | 573 SF                     |  |
| Patio Area                  | 1,266 SF                   |  |
| Option 2: 1117 Wharf Street |                            |  |
| 2nd Floor                   | 9,810 SF                   |  |
| Total Combined<br>Size      | 13,253 SF                  |  |
| Sublease Rate               | Contact Listing Agent      |  |
| Additional Rent             | \$21.42 PSF (est.)         |  |
| Available                   | Immediately                |  |
| Zoning                      | OTD-1: Old Town District 1 |  |