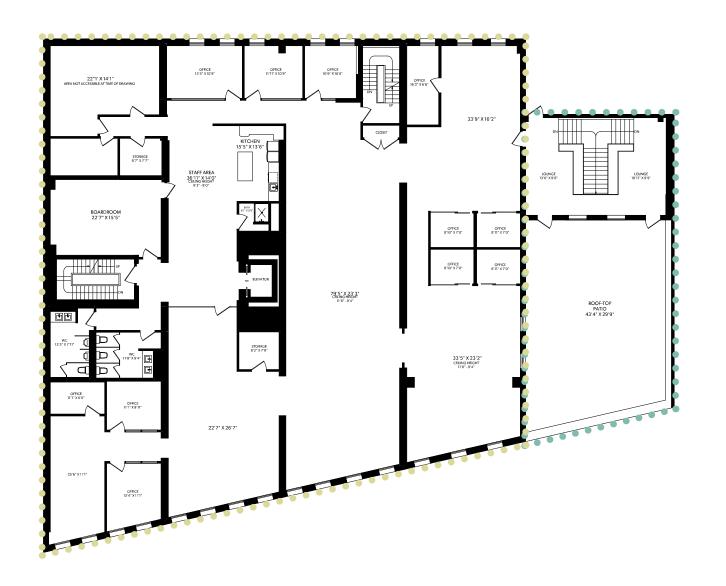

## **The Opportunity**

CBRE Victoria is pleased to present the opportunity to sublease a waterfront office space in the historic Rithet Building. Located at 1117 Wharf Street offering two floors, with 1,604 SF on the 1st floor and 9,810 SF on the 2nd floor, plus a spacious 1,266 SF roof top patio and 573 SF mezzanine. The unit can be accessed through its own ground floor entrance off Wharf Street or from the building lobby by elevator. It is suitable for a variety of office uses with the ability to be divided into private offices or an open floor plan or a mix of both. There are 22 private offices, private washroom, kitchenette, and boardroom. The rooftop patio offers harbour front views. Easy access parking is available across the street.

## Details

| Option | 1: 1107 | Wharf | Street |
|--------|---------|-------|--------|
|--------|---------|-------|--------|

| Option i. 1107 What Street  |                            |  |
|-----------------------------|----------------------------|--|
| 1st Floor                   | 1,604 SF                   |  |
| Mezzanine                   | 573 SF                     |  |
| Patio Area                  | 1,266 SF                   |  |
| Option 2: 1117 Wharf Street |                            |  |
| 2nd Floor                   | 9,810 SF                   |  |
| Total Combined<br>Size      | 13,253 SF                  |  |
| Sublease Rate               | Contact Listing Agent      |  |
| Additional Rent             | \$21.42 PSF (est.)         |  |
| Available                   | Immediately                |  |
| Zoning                      | OTD-1: Old Town District 1 |  |