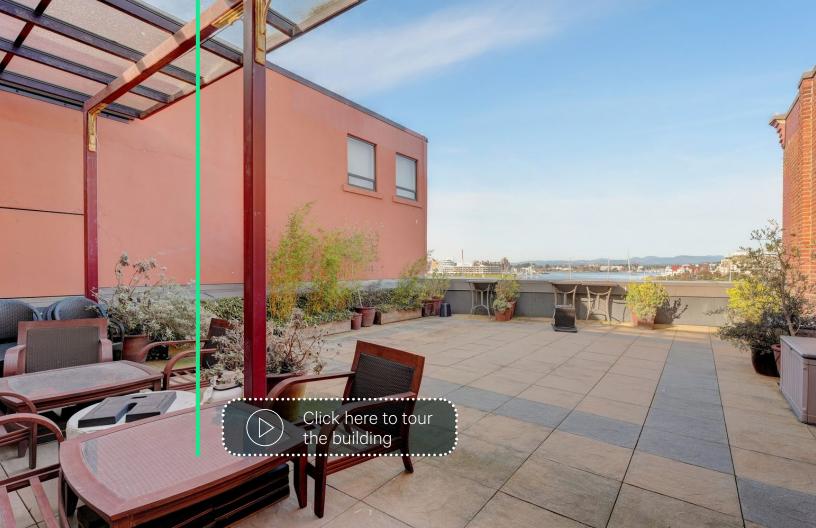

## **The Opportunity**

CBRE Victoria is pleased to present the opportunity to sublease a waterfront office space in the historic Rithet Building. Located at 1117 Wharf Street offering two floors, with 1,604 SF on the 1st floor and 9,810 SF on the 2nd floor, plus a spacious 1,266 SF roof top patio and 573 SF mezzanine. The unit can be accessed through its own ground floor entrance off Wharf Street or from the building lobby by elevator. It is suitable for a variety of office uses with the ability to be divided into private offices or an open floor plan or a mix of both. There are 22 private offices, private washroom, kitchenette, and boardroom. The rooftop patio offers harbour front views. Easy access parking is available across the street.

### 2nd Floor & Rooftop Patio