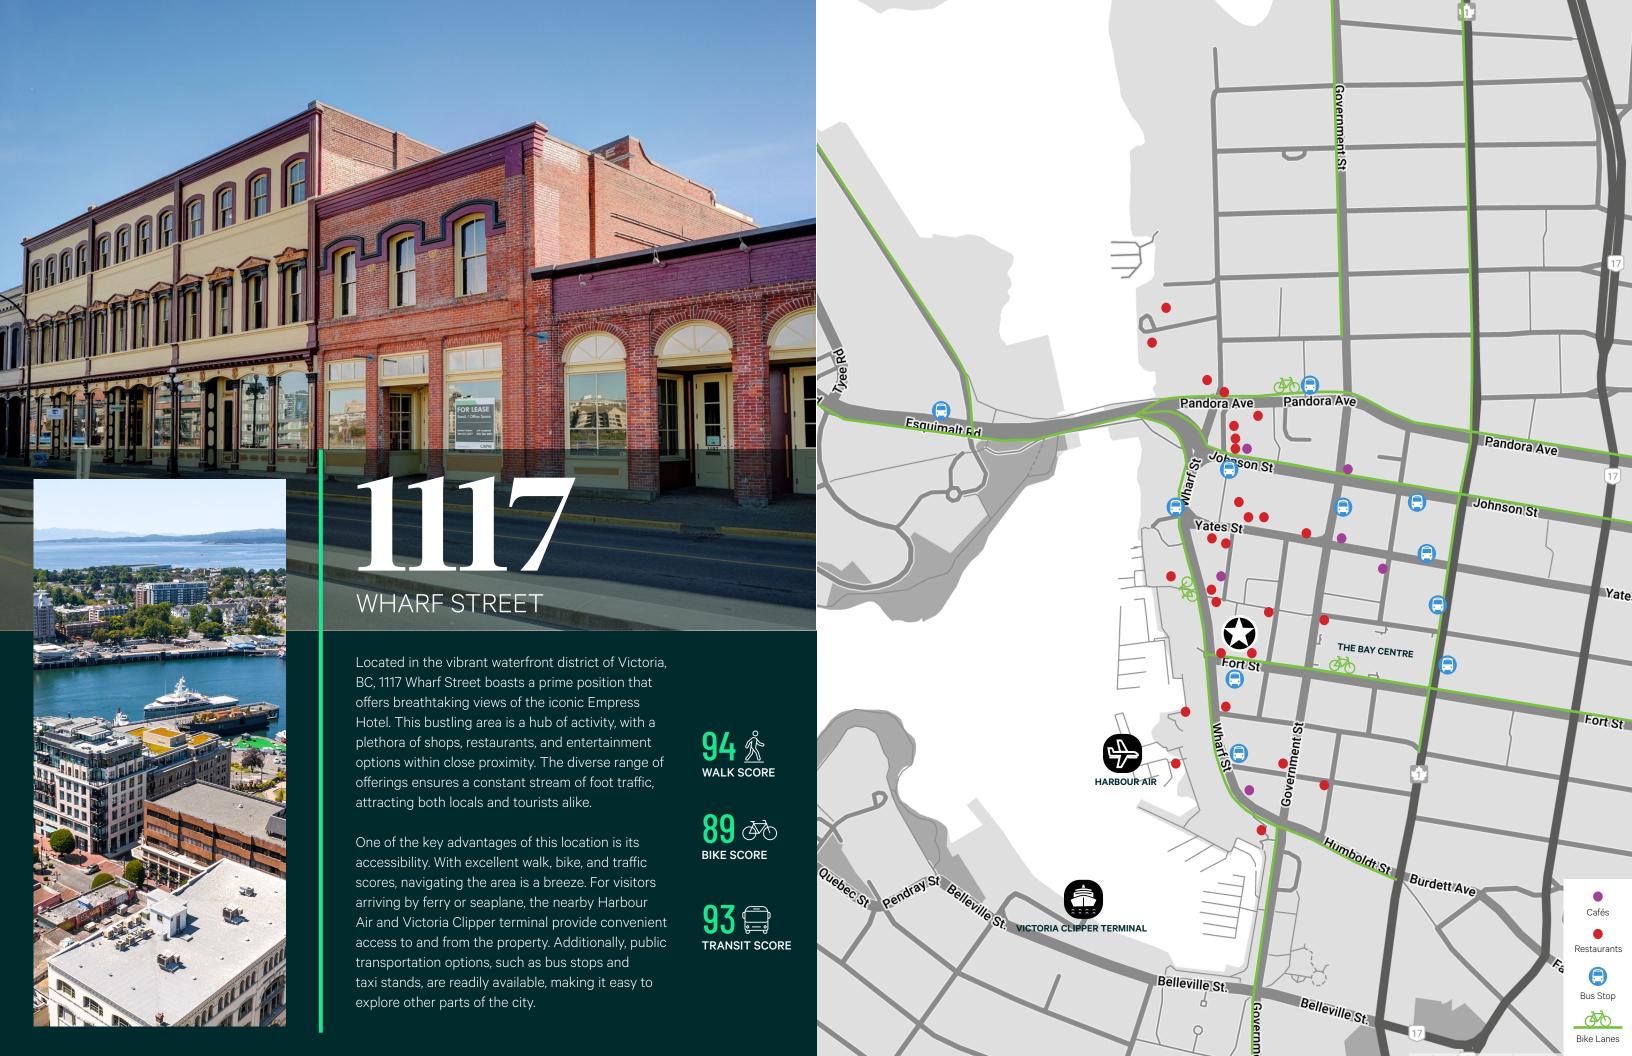

# 1117 WHARF STREET

## **The Opportunity**

CBRE Victoria is pleased to present the opportunity to sublease a waterfront office space in the historic Rithet Building. Located at 1117 Wharf Street offering two floors, with 1,604 SF on the 1st floor and 9,810 SF on the 2nd floor, plus a spacious 1,266 SF roof top patio and 573 SF mezzanine. The unit can be accessed through its own ground floor entrance off Wharf Street or from the building lobby by elevator. It is suitable for a variety of office uses with the ability to be divided into private offices or an open floor plan or a mix of both. There are 22 private offices, private washroom, kitchenette, and boardroom. The rooftop patio offers harbour front views. Easy access parking is available across the street.