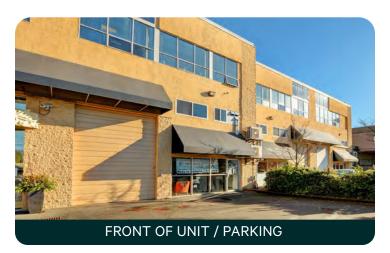

#### THE OFFERING

CBRE Limited is pleased to present the opportunity to lease 2817 Quesnel Street in Victoria, BC. This 4,832 SF industrial strata unit features grade level loading, 5 reserved parking stalls on-site, gas overhead heat, 2 HVAC units, significant venting, compressed air lines, an open kitchen, and 18' ceiling heights. Operators will benefit from rare proximity to the city core, comprehensive M-2-NQ zoning, and direct vehicular access to both HWY 1 & HWY 17.

Construction: Concrete Ceiling Heights 17'-18'

**Loading:** Electric Overhead Door 14' x 10' **Parking:** 5 Reserved Surface Stalls On Site

**Electrical:** 2 x 200 Amp 3 Phase

**Heating:** Gas Overhead Heat + 2 HVAC Units