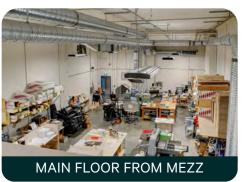

Additional Rent: \$5.96 PSF











#### HIGHLIGHTS

- Large 4,832 SF industrial unit
- Reception, open kitchen, 4 private offices, IT room
- 5 reserved parking stalls on-site
- 14'x 10' overhead loading door
- 2 x 200 amp 3-phase power
- Gas overhead heat + 2 HVAC units
- Exhaust venting
- Distributed compressed air lines
- Central location to all of Greater Victoria
- Direct vehicular access to HWY 1 & 17

#### ZONING

Nanaimo Quesnel Service District (M-2-NQ)

Permitted uses include, but are not limited to:

- Light industrial including manufacturing, processing, assembly, testing, servicing, repair
- Drycleaners
- Garages
- Clubs
- Carpet cleaning
- Storage
- Printing / publishing
- Wholesale
- Mail order business
- Vehicle sales, rental, washing
- And many more...



MAIN FLOOR









## Centrally Located 4,832 SF Industrial Opportunity

#### **EXCLUSIVE ADVISORS:**

#### **Chris Rust**

Personal Real Estate Corporation Senior Vice President 250 386 0005 chris.rust@cbre.com

#### Cooper Anderson

Sales Associate 250 386 0276 cooper.anderson@cbre.com

### CBRE

www.cbre.ca www.cbrevictoria.com

#### CBRE LIMITED | 110-800 YATES ST | VICTORIA, BC V8W 1L8 | WWW.CBREVICTORIA.COM

This disclaimer shall apply to CBRE Limited, Real Estate Brokerage, and to all other divisions of the Corporation; to include all employees and independent contractors (\*CBRE\*). The information services and completeness of the Information in the Corporation; to include all employees and independent contractors (\*CBRE\*). The information services and completeness of the Information. CBRE do