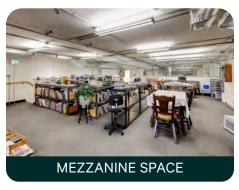

### 2817 QUESNEL STREET - SALIENT DETAILS

Municipal Address: 2817 Quesnel Street | Victoria, BC V8T 4K2

**PID:** 017-974-721

Unit Size: Main: 3,605 SF (As per Strata Plan)

Mezzanine: 1,227 SF Total: 4.832 SF