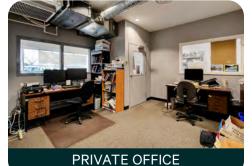

#### HIGHLIGHTS

- Large 4,832 SF industrial unit
- Reception, open kitchen, 4 private offices, IT room
- 5 reserved parking stalls on-site
- 14'x 10' overhead loading door
- 2 x 200 amp 3-phase power
- Gas overhead heat + 2 HVAC units
- Exhaust venting
- Distributed compressed air lines
- Central location to all of Greater Victoria
- Direct vehicular access to HWY 1 & 17