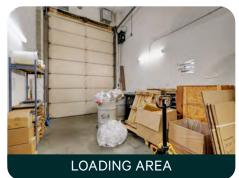

Construction: Concrete Ceiling Heights 17'-18'

**Loading:** Electric Overhead Door 14' x 10' **Parking:** 5 Reserved Surface Stalls On Site

**Electrical:** 2 x 200 Amp 3 Phase

**Heating:** Gas Overhead Heat + 2 HVAC Units