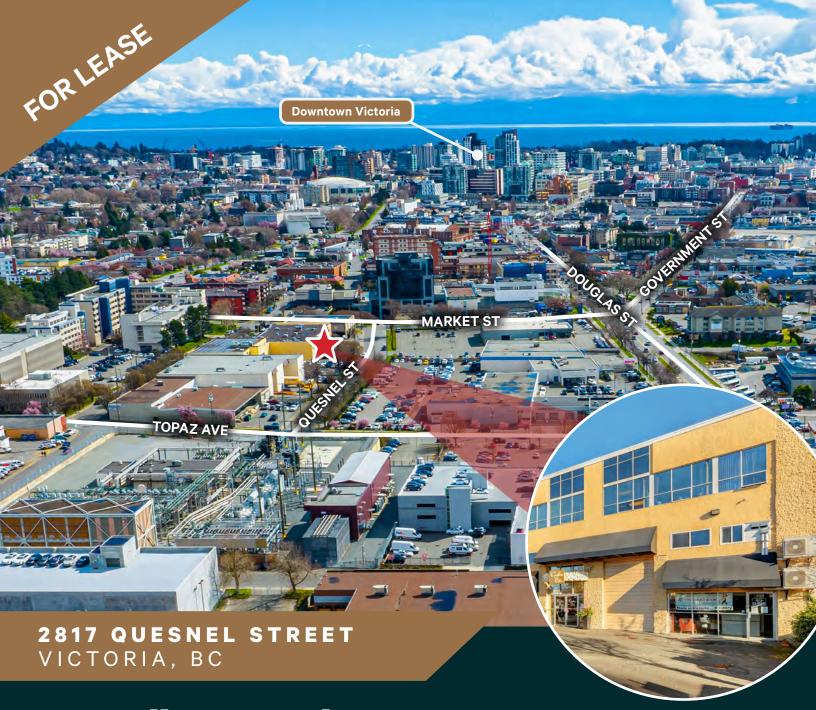

# Centrally Located 4,832 SF Industrial Opportunity

**2817 QUESNEL STREET** 

VICTORIA, BC

#### THE OFFERING

CBRE Limited is pleased to present the opportunity to lease 2817 Quesnel Street in Victoria, BC. This 4,832 SF industrial strata unit features grade level loading, 5 reserved parking stalls on-site, gas overhead heat, 2 HVAC units, significant venting, compressed air lines, an open kitchen, and 18' ceiling heights. Operators will benefit from rare proximity to the city core, comprehensive M-2-NQ zoning, and direct vehicular access to both HWY 1 & HWY 17.

### 2817 QUESNEL STREET - SALIENT DETAILS

Municipal Address: 2817 Quesnel Street | Victoria, BC V8T 4K2

**PID:** 017-974-721

Unit Size: Main: 3,605 SF (As per Strata Plan)

Mezzanine: 1,227 SF Total: 4.832 SF