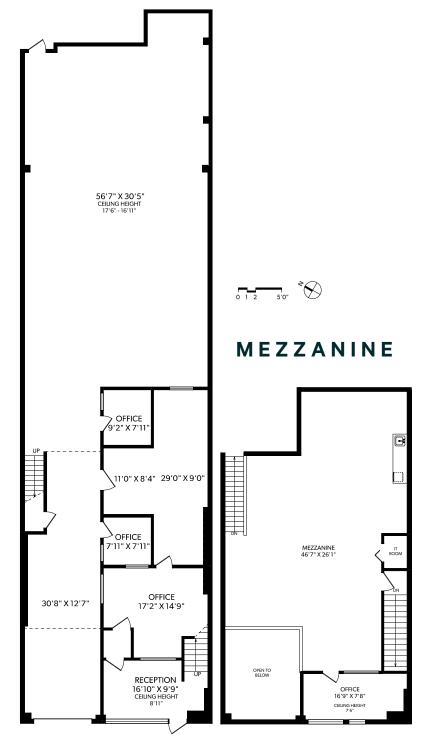

### 2817 QUESNEL STREET - SALIENT DETAILS

Municipal Address: 2817 Quesnel Street | Victoria, BC V8T 4K2

**PID:** 017-974-721

Unit Size: Main: 3,605 SF (As per Strata Plan)

Mezzanine: 1,227 SF Total: 4.832 SF

Construction: Concrete Ceiling Heights 17'-18'

**Loading:** Electric Overhead Door 14' x 10' **Parking:** 5 Reserved Surface Stalls On Site

**Electrical:** 2 x 200 Amp 3 Phase

**Heating:** Gas Overhead Heat + 2 HVAC Units

#### HIGHLIGHTS

- Large 4,832 SF industrial unit
- Reception, open kitchen, 4 private offices, IT room
- 5 reserved parking stalls on-site
- 14'x 10' overhead loading door
- 2 x 200 amp 3-phase power
- Gas overhead heat + 2 HVAC units
- Exhaust venting
- Distributed compressed air lines
- Central location to all of Greater Victoria
- Direct vehicular access to HWY 1 & 17

MAIN FLOOR