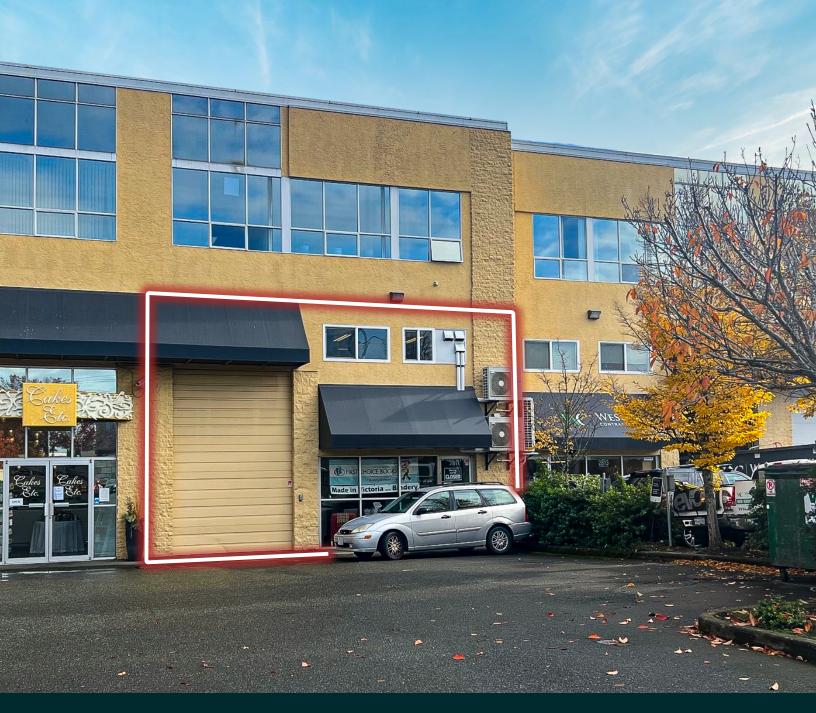

# Centrally Located 4,832 SF Industrial Opportunity

**2817 QUESNEL STREET** 

VICTORIA, BC

#### THE OFFERING

CBRE Limited is pleased to present the opportunity to lease 2817 Quesnel Street in Victoria, BC. This 4,832 SF industrial strata unit features grade level loading, 5 reserved parking stalls on-site, gas overhead heat, 2 HVAC units, significant venting, compressed air lines, an open kitchen, and 18' ceiling heights. Operators will benefit from rare proximity to the city core, comprehensive M-2-NQ zoning, and direct vehicular access to both HWY 1 & HWY 17.

Construction: Concrete Ceiling Heights 17'-18'

**Loading:** Electric Overhead Door 14' x 10' **Parking:** 5 Reserved Surface Stalls On Site

**Electrical:** 2 x 200 Amp 3 Phase

**Heating:** Gas Overhead Heat + 2 HVAC Units