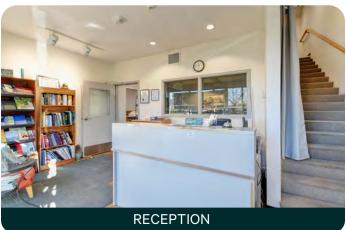

#### HIGHLIGHTS

- Large 4,832 SF industrial unit
- Reception, open kitchen, 4 private offices, IT room
- 5 reserved parking stalls on-site
- 14'x 10' overhead loading door
- 2 x 200 amp 3-phase power
- Gas overhead heat + 2 HVAC units
- Exhaust venting
- Distributed compressed air lines
- Central location to all of Greater Victoria
- Direct vehicular access to HWY 1 & 17