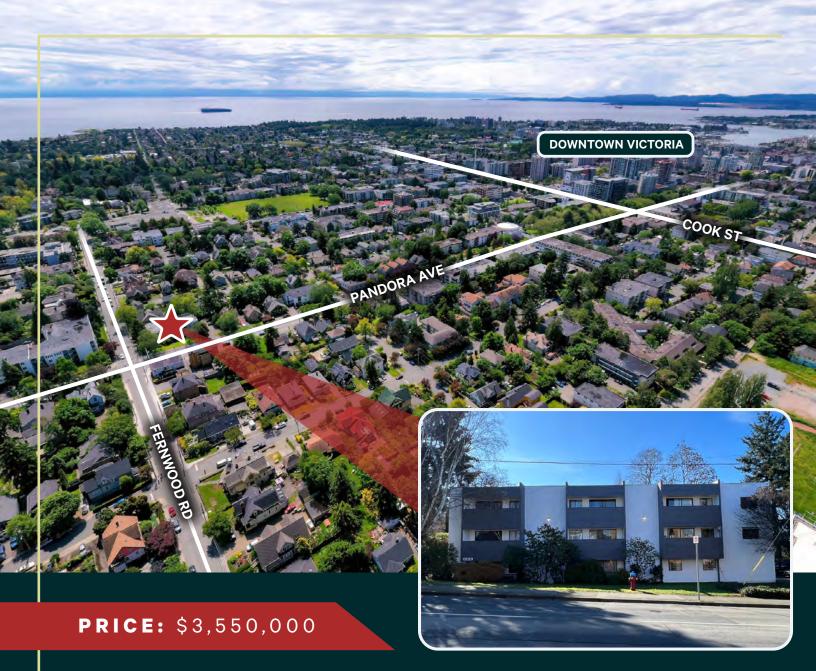

#### VICTORIA, BC

1333 Pandora Avenue is a transit-oriented **14-unit apartment complex** located blocks from Downtown Victoria in the desirable rental neighbourhood of Fernwood. This 3-storey building has been well maintained and 5 units have been recently renovated. Tenants benefit from an extremely central location, steps from schools, parks, and a full range of amenities. Low vacancy rates (0.9% in 2023 - CMHC) and in place rents that are well below market value provide investors significant income upside on tenant turnover.

PRICE: \$3,550,000 | CAP RATE: 3.7% | PRICE PER SUITE: \$253,571