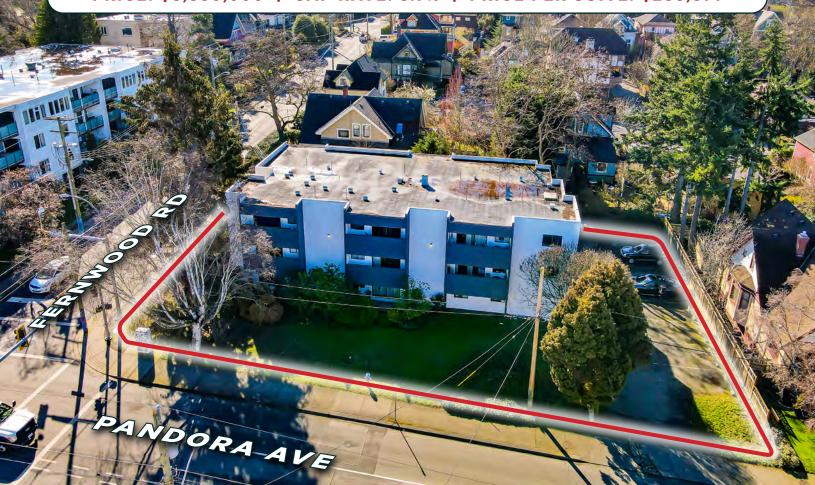

#### VICTORIA, BC

1333 Pandora Avenue is a transit-oriented **14-unit apartment complex** located blocks from Downtown Victoria in the desirable rental neighbourhood of Fernwood. This 3-storey building has been well maintained and 5 units have been recently renovated. Tenants benefit from an extremely central location, steps from schools, parks, and a full range of amenities. Low vacancy rates (0.9% in 2023 - CMHC) and in place rents that are well below market value provide investors significant income upside on tenant turnover.

#### **SALIENT DETAILS**

**PID:** 001-349-546

Legal Description: LOT A, PLAN VIP29789, VICTORIA LAND DISTRICT, SPRING RIDGE

**Lot Size:** 13,085 SF

Building Size: 10,104 SF (Approx.)

Year Built 1976

Unit Count: 14 Units (6 Bachelor | 8 One-Bedroom)
Parking: 20 Surface Stalls (16 Tenant | 4 Visitor)