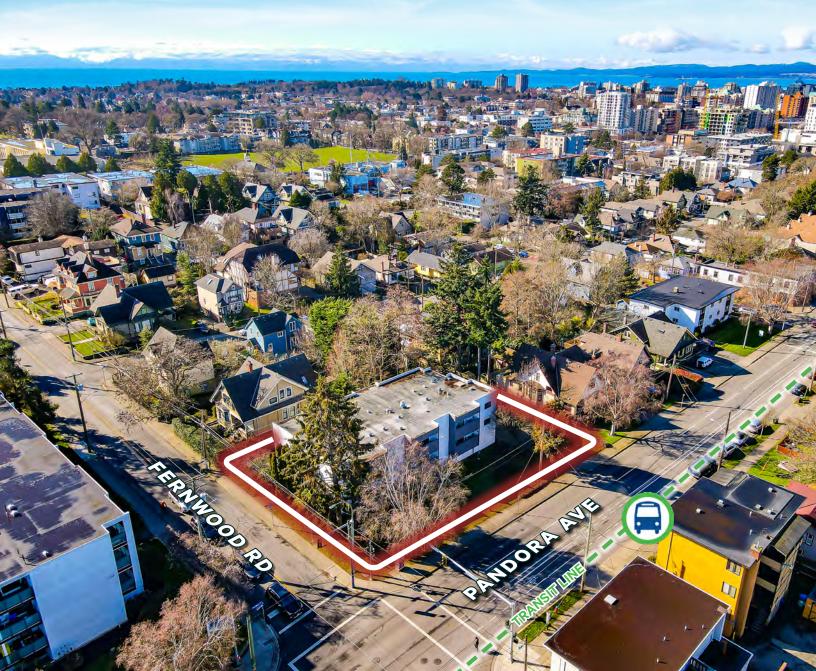

#### VICTORIA, BC

1333 Pandora Avenue is a transit-oriented **14-unit apartment complex** located blocks from Downtown Victoria in the desirable rental neighbourhood of Fernwood. This 3-storey building has been well maintained and 5 units have been recently renovated. Tenants benefit from an extremely central location, steps from schools, parks, and a full range of amenities. Low vacancy rates (0.9% in 2023 - CMHC) and in place rents that are well below market value provide investors significant income upside on tenant turnover.

#### **SALIENT DETAILS**

**PID:** 001-349-546

Legal Description: LOT A, PLAN VIP29789, VICTORIA LAND DISTRICT, SPRING RIDGE

**Lot Size:** 13,085 SF

Building Size: 10,104 SF (Approx.)

Year Built 1976

Unit Count: 14 Units (6 Bachelor | 8 One-Bedroom)
Parking: 20 Surface Stalls (16 Tenant | 4 Visitor)

PRICE: \$3,550,000 | CAP RATE: 3.7% | PRICE PER SUITE: \$253,571