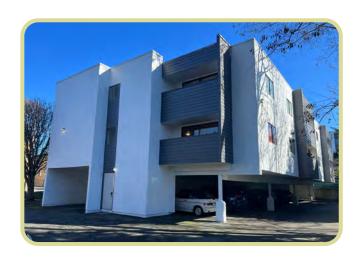

#### VICTORIA, BC

1333 Pandora Avenue is a transit-oriented **14-unit apartment complex** located blocks from Downtown Victoria in the desirable rental neighbourhood of Fernwood. This 3-storey building has been well maintained and 5 units have been recently renovated. Tenants benefit from an extremely central location, steps from schools, parks, and a full range of amenities. Low vacancy rates (0.9% in 2023 - CMHC) and in place rents that are well below market value provide investors significant income upside on tenant turnover.

#### **SALIENT DETAILS**

**PID:** 001-349-546

Legal Description: LOT A, PLAN VIP29789, VICTORIA LAND DISTRICT, SPRING RIDGE

**Lot Size:** 13,085 SF

Building Size: 10,104 SF (Approx.)

Year Built 1976

Unit Count: 14 Units (6 Bachelor | 8 One-Bedroom)
Parking: 20 Surface Stalls (16 Tenant | 4 Visitor)