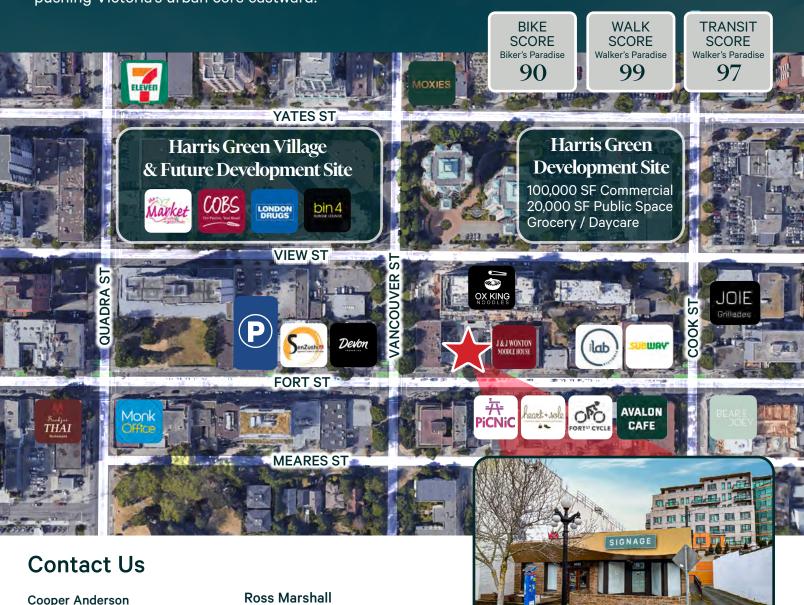

## Victoria | Harris Green

With Downtown Victoria to the west and neighbourhoods such as Fernwood and Rockland to the east, Harris Green is an ideal location for any business that values a mix of high traffic and excellent proximity to an array of amenities and high residential density. Harris Green is going through a development surge with numerous projects in the pipeline that will continue the trend of increased density, ultimately pushing Victoria's urban core eastward.

#### Cooper Anderson Ross Marsr Sales Associate Personal Real

Brokerage Services
250 386 0276
cooper.anderson@cbre.com

Personal Real Estate Corporation Senior Vice President Brokerage Services 250 386 0004 ross.marshall@cbre.com