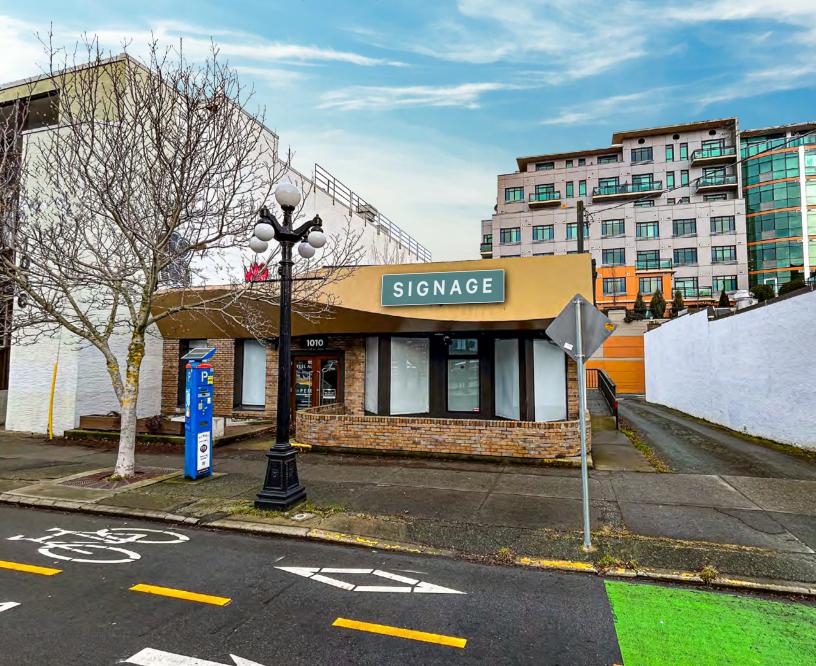

#### THE OPPORTUNITY

CBRE Victoria is pleased to present the opportunity to lease 3,028 square feet of flexible retail/office space in the emerging Harris Green district of Downtown Victoria. This high quality space features two open concept rooms, two private offices, ample natural light via skylights and on-site parking for 5-7 vehicles. The CA-42 zoning allows for a wide variety of uses, including but not limited to retail, professional offices, personal services, and gymnasia. The Harris Green neighborhood benefits from plenty of nearby amenities including restaurants, grocery, boutique shops, and more.

- 5-7 on-site parking stalls included behind building, accessible via drive aisle
- 4 heat pumps throughout the premises
- Skylights throughout to provide natural light
- Open concept work areas and private offices
- Kitchenette and accessible washroom
- Over 60 ft of frontage on one of Vlctoria's busiest thoroughfares (Fort St)
- High visibility signage opportunity
- Street & lot parking available nearby
- Situated in an area slated for significant residential density
- Exceptional walk, bike & transit scores

#### 1010 FORT STREET - PROPERTY DETAILS

Municipal Address: 1010 Fort Street, Victoria, BC V8V 3K4

**Leasable Area:** 3,028 SF

**Parking:** 5-7 on-site parking stalls at back of building

**Zoning:** CA-42 Harris Green Commercial District

1010 FORT STREET