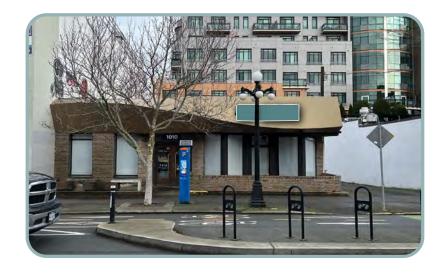

#### THE OPPORTUNITY

CBRE Victoria is pleased to present the opportunity to lease 3,028 square feet of flexible retail/office space in the emerging Harris Green district of Downtown Victoria. This high quality space features two open concept rooms, two private offices, ample natural light via skylights and on-site parking for 5-7 vehicles. The CA-42 zoning allows for a wide variety of uses, including but not limited to retail, professional offices, personal services, and gymnasia. The Harris Green neighborhood benefits from plenty of nearby amenities including restaurants, grocery, boutique shops, and more.

1010 FORT STREET