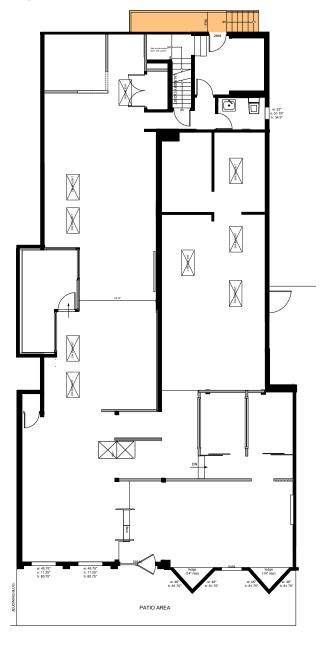

#### 1010 FORT STREET - PROPERTY DETAILS

Municipal Address: 1010 Fort Street, Victoria, BC V8V 3K4

**Leasable Area:** 3,028 SF

**Parking:** 5-7 on-site parking stalls at back of building

**Zoning:** CA-42 Harris Green Commercial District

#### UNIT SIZE:

3,028 SF

#### ZONING:

## CA-42 - Harris Green Commercial District Permitted uses include, but are not limited to:

- Retail
- · Business and professional offices
- Personal Services, Including:
  - Barbering / Hairdressing
  - Tailoring
  - Shoe repair
  - Optical / Watch repair
- Cultural facilities, including:
  - Museums
  - Galleries and exhibits
- Laundry
- Gymnasia
- Restaurant / Cafe
- Studios