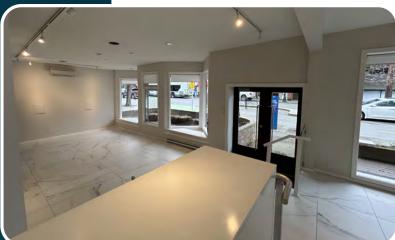

#### THE OPPORTUNITY

CBRE Victoria is pleased to present the opportunity to lease 3,028 square feet of flexible retail/office space in the emerging Harris Green district of Downtown Victoria. This high quality space features two open concept rooms, two private offices, ample natural light via skylights and on-site parking for 5-7 vehicles. The CA-42 zoning allows for a wide variety of uses, including but not limited to retail, professional offices, personal services, and gymnasia. The Harris Green neighborhood benefits from plenty of nearby amenities including restaurants, grocery, boutique shops, and more.

- 5-7 on-site parking stalls included behind building, accessible via drive aisle
- 4 heat pumps throughout the premises
- Skylights throughout to provide natural light
- Open concept work areas and private offices
- Kitchenette and accessible washroom
- Over 60 ft of frontage on one of Vlctoria's busiest thoroughfares (Fort St)
- High visibility signage opportunity
- Street & lot parking available nearby
- Situated in an area slated for significant residential density
- Exceptional walk, bike & transit scores