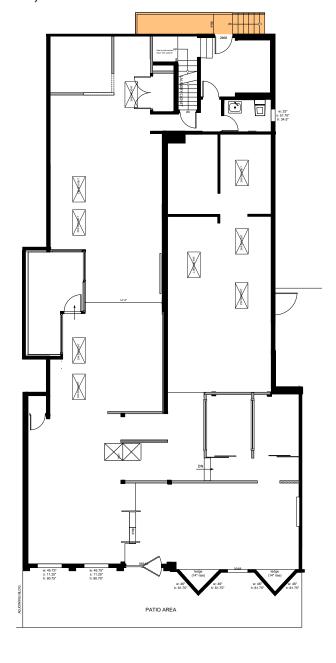

#### 1010 FORT STREET - PROPERTY DETAILS

Municipal Address: 1010 Fort Street, Victoria, BC V8V 3K4

Leasable Area: 3,028 SF

**Parking:** 5-7 on-site parking stalls at back of building

**Zoning:** CA-42 Harris Green Commercial District

#### UNIT SIZE:

3,028 SF