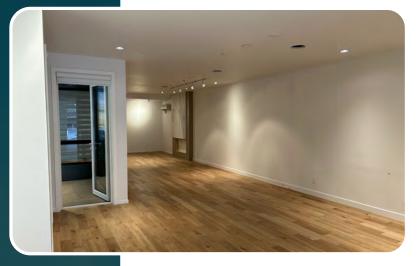

#### THE OPPORTUNITY

CBRE Victoria is pleased to present the opportunity to lease 3,028 square feet of flexible retail/office space in the emerging Harris Green district of Downtown Victoria. This high quality space features two open concept rooms, two private offices, ample natural light via skylights and on-site parking for 5-7 vehicles. The CA-42 zoning allows for a wide variety of uses, including but not limited to retail, professional offices, personal services, and gymnasia. The Harris Green neighborhood benefits from plenty of nearby amenities including restaurants, grocery, boutique shops, and more.

- 5-7 on-site parking stalls included behind building, accessible via drive aisle
- 4 heat pumps throughout the premises
- Skylights throughout to provide natural light
- Open concept work areas and private offices
- Kitchenette and accessible washroom
- Over 60 ft of frontage on one of Vlctoria's busiest thoroughfares (Fort St)
- High visibility signage opportunity
- Street & lot parking available nearby
- Situated in an area slated for significant residential density
- Exceptional walk, bike & transit scores