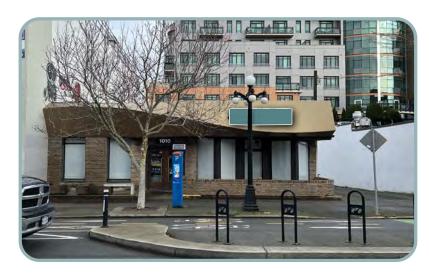

#### 1010 FORT STREET - PROPERTY DETAILS

Municipal Address: 1010 Fort Street, Victoria, BC V8V 3K4

Leasable Area: 3,028 SF

**Parking:** 5-7 on-site parking stalls at back of building

**Zoning:** CA-42 Harris Green Commercial District

1010 FORT STREET