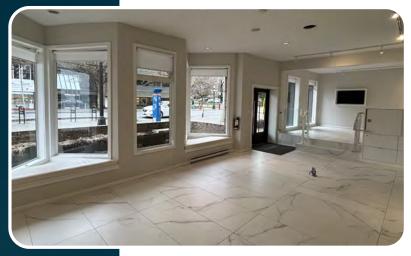

#### THE OPPORTUNITY

CBRE Victoria is pleased to present the opportunity to lease 3,028 square feet of flexible retail/office space in the emerging Harris Green district of Downtown Victoria. This high quality space features two open concept rooms, two private offices, ample natural light via skylights and on-site parking for 5-7 vehicles. The CA-42 zoning allows for a wide variety of uses, including but not limited to retail, professional offices, personal services, and gymnasia. The Harris Green neighborhood benefits from plenty of nearby amenities including restaurants, grocery, boutique shops, and more.

- 5-7 on-site parking stalls included behind building, accessible via drive aisle
- 4 heat pumps throughout the premises
- Skylights throughout to provide natural light
- Open concept work areas and private offices
- Kitchenette and accessible washroom
- Over 60 ft of frontage on one of Vlctoria's busiest thoroughfares (Fort St)
- High visibility signage opportunity
- Street & lot parking available nearby
- Situated in an area slated for significant residential density
- Exceptional walk, bike & transit scores