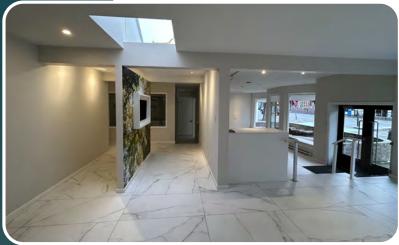

#### THE OPPORTUNITY

CBRE Victoria is pleased to present the opportunity to lease 3,028 square feet of flexible retail/office space in the emerging Harris Green district of Downtown Victoria. This high quality space features two open concept rooms, two private offices, ample natural light via skylights and on-site parking for 5-7 vehicles. The CA-42 zoning allows for a wide variety of uses, including but not limited to retail, professional offices, personal services, and gymnasia. The Harris Green neighborhood benefits from plenty of nearby amenities including restaurants, grocery, boutique shops, and more.

- 5-7 on-site parking stalls included behind building, accessible via drive aisle
- 4 heat pumps throughout the premises
- Skylights throughout to provide natural light
- Open concept work areas and private offices
- Kitchenette and accessible washroom
- Over 60 ft of frontage on one of Vlctoria's busiest thoroughfares (Fort St)
- High visibility signage opportunity
- Street & lot parking available nearby
- Situated in an area slated for significant residential density
- Exceptional walk, bike & transit scores