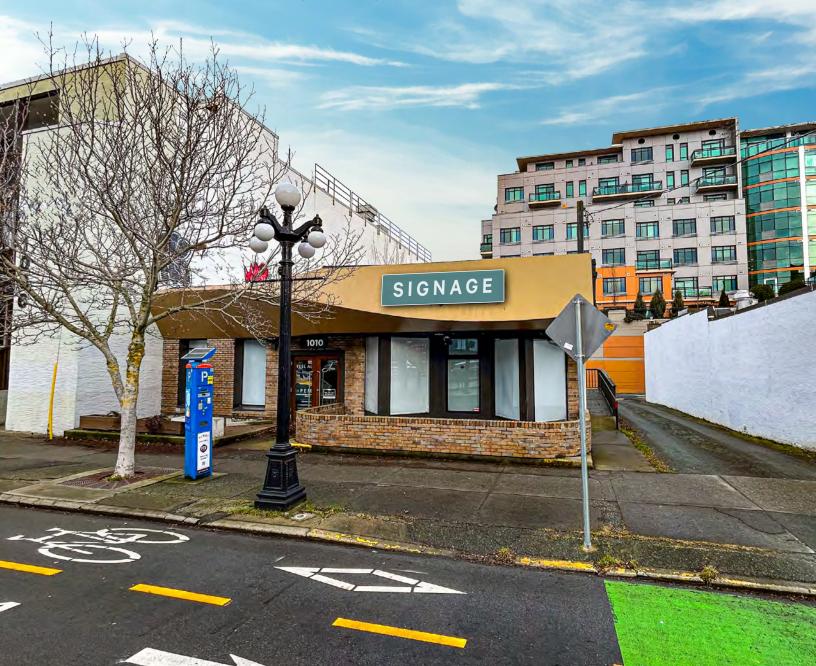

#### THE OPPORTUNITY

CBRE Victoria is pleased to present the opportunity to lease 3,028 square feet of flexible retail/office space in the emerging Harris Green district of Downtown Victoria. This high quality space features two open concept rooms, two private offices, ample natural light via skylights and on-site parking for 5-7 vehicles. The CA-42 zoning allows for a wide variety of uses, including but not limited to retail, professional offices, personal services, and gymnasia. The Harris Green neighborhood benefits from plenty of nearby amenities including restaurants, grocery, boutique shops, and more.

- 5-7 on-site parking stalls included behind building, accessible via drive aisle
- 4 heat pumps throughout the premises
- Skylights throughout to provide natural light
- Open concept work areas and private offices
- Kitchenette and accessible washroom
- Over 60 ft of frontage on one of Vlctoria's busiest thoroughfares (Fort St)
- High visibility signage opportunity
- Street & lot parking available nearby
- Situated in an area slated for significant residential density
- Exceptional walk, bike & transit scores

#### 1010 FORT STREET - PROPERTY DETAILS

Municipal Address: 1010 Fort Street, Victoria, BC V8V 3K4

Leasable Area: 3,028 SF

**Parking:** 5-7 on-site parking stalls at back of building

**Zoning:** CA-42 Harris Green Commercial District