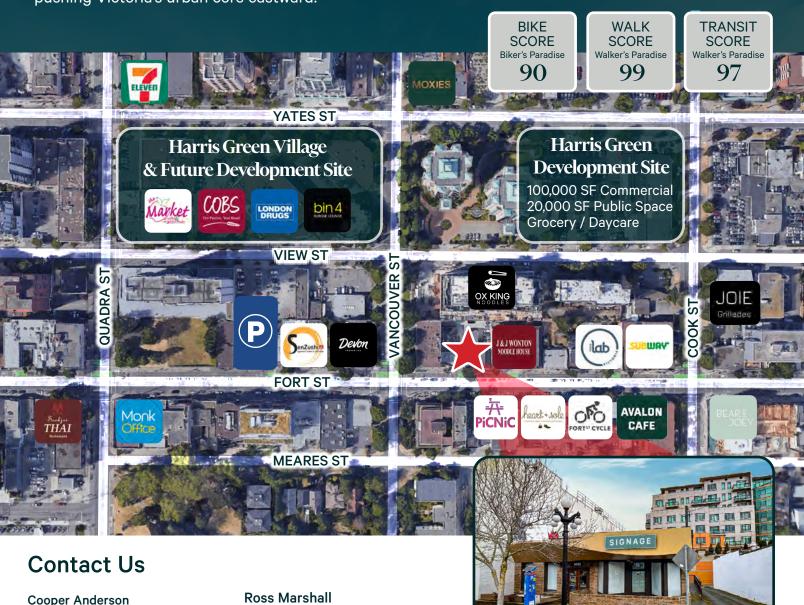

## Victoria | Harris Green

With Downtown Victoria to the west and neighbourhoods such as Fernwood and Rockland to the east, Harris Green is an ideal location for any business that values a mix of high traffic and excellent proximity to an array of amenities and high residential density. Harris Green is going through a development surge with numerous projects in the pipeline that will continue the trend of increased density, ultimately pushing Victoria's urban core eastward.