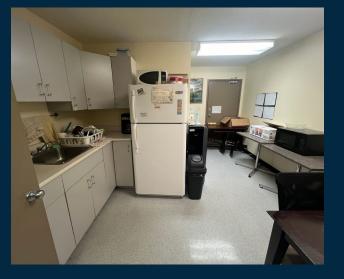

# The Opportunity

CBRE is pleased to present the opportunity to sublease 2,305 SF of second floor office space at 605 Discovery Street. This office space is well situated on the corner of Discovery Street and Government Street. Featuring open workspace, boardroom, kitchenette, 7 offices/ private rooms, and two shared washrooms. With flexible M2-A zoning, 605 Discovery Street can accommodate a wide variety of businesses.

# Hightlights

- + Flexible Zoning
- Two Shared Washrooms +
- + 7 Offices
- + Kitchenette
- + 1 Boardroom