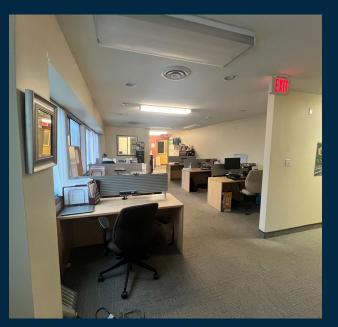

# The Opportunity

CBRE is pleased to present the opportunity to sublease 2,305 SF of second floor office space at 605 Discovery Street. This office space is well situated on the corner of Discovery Street and Government Street. Featuring open workspace, boardroom, kitchenette, 7 offices/ private rooms, and two shared washrooms. With flexible M2-A zoning, 605 Discovery Street can accommodate a wide variety of businesses.

# Hightlights

- + Flexible Zoning
- Two Shared Washrooms +
- + 7 Offices
- + Kitchenette
- + 1 Boardroom