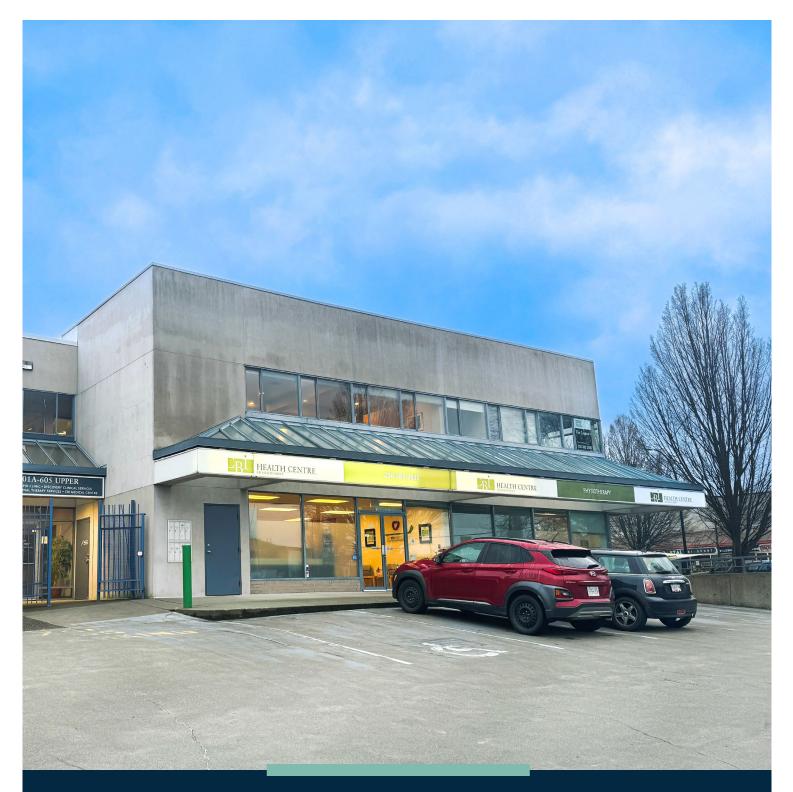

# 605 Discovery Street

Second Floor Office Space in Downtown Victoria

# The Opportunity

CBRE is pleased to present the opportunity to sublease 2,305 SF of second floor office space at 605 Discovery Street. This office space is well situated on the corner of Discovery Street and Government Street. Featuring open workspace, boardroom, kitchenette, 7 offices/ private rooms, and two shared washrooms. With flexible M2-A zoning, 605 Discovery Street can accommodate a wide variety of businesses.

#### For Sublease | 605 Discovery Street, Victoria BC