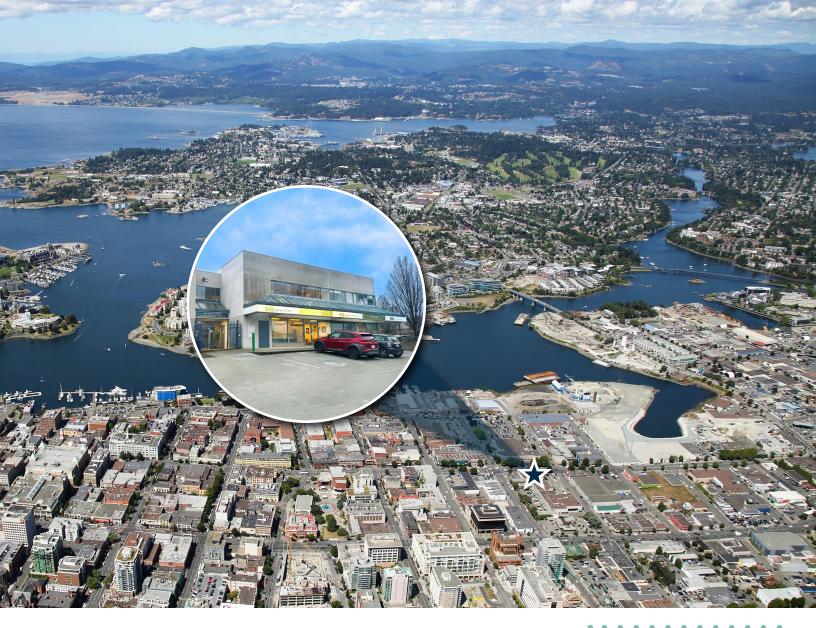

# 605 Discovery Street

Second Floor Office Space in Downtown Victoria

# The Opportunity

CBRE is pleased to present the opportunity to sublease 2,305 SF of second floor office space at 605 Discovery Street. This office space is well situated on the corner of Discovery Street and Government Street. Featuring open workspace, boardroom, kitchenette, 7 offices/ private rooms, and two shared washrooms. With flexible M2-A zoning, 605 Discovery Street can accommodate a wide variety of businesses.