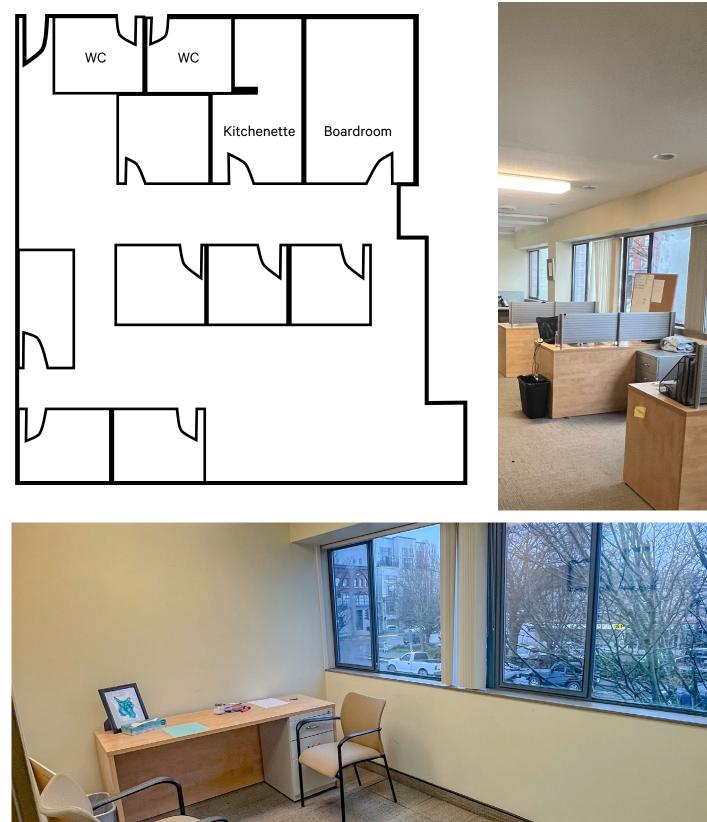

# The Opportunity

CBRE is pleased to present the opportunity to sublease 2,305 SF of second floor office space at 605 Discovery Street. This office space is well situated on the corner of Discovery Street and Government Street. Featuring open workspace, boardroom, kitchenette, 7 offices/ private rooms, and two shared washrooms. With flexible M2-A zoning, 605 Discovery Street can accommodate a wide variety of businesses.

# Hightlights

- + Flexible Zoning
- Two Shared Washrooms +
- + 7 Offices
- + Kitchenette
- + 1 Boardroom