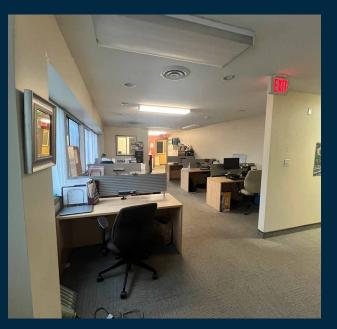

# The Opportunity

CBRE is pleased to present the opportunity to sublease 2,305 SF of second floor office space at 605 Discovery Street. This office space is well situated on the corner of Discovery Street and Government Street. Featuring open workspace, boardroom, kitchenette, 7 offices/ private rooms, and two shared washrooms. With flexible M2-A zoning, 605 Discovery Street can accommodate a wide variety of businesses.

# Hightlights

- + Flexible Zoning
- + Two Shared Washrooms
- + 7 Offices
- + Kitchenette
- + 1 Boardroom