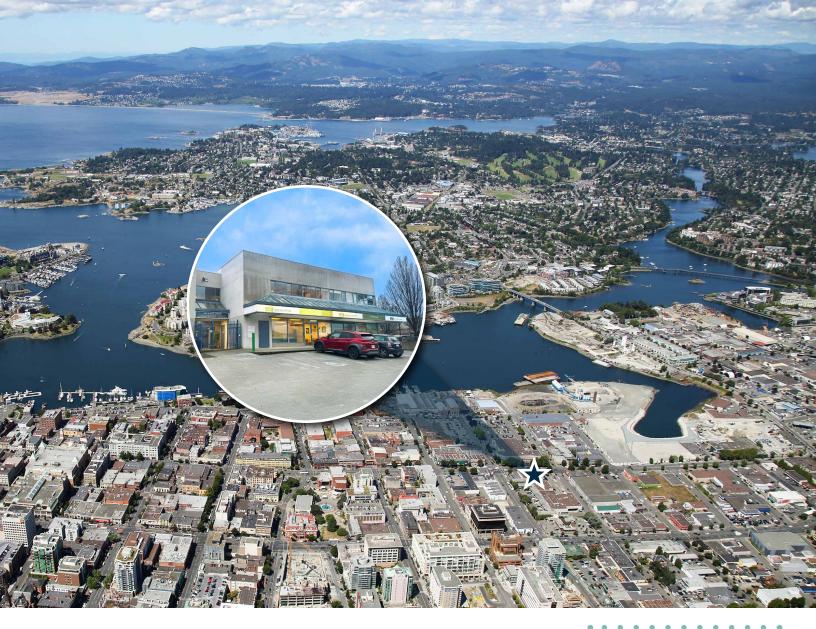

# 605 Discovery Street

Second Floor Office Space in Downtown Victoria

# The Opportunity

CBRE is pleased to present the opportunity to sublease 2,305 SF of second floor office space at 605 Discovery Street. This office space is well situated on the corner of Discovery Street and Government Street. Featuring open workspace, boardroom, kitchenette, 7 offices/ private rooms, and two shared washrooms. With flexible M2-A zoning, 605 Discovery Street can accommodate a wide variety of businesses.