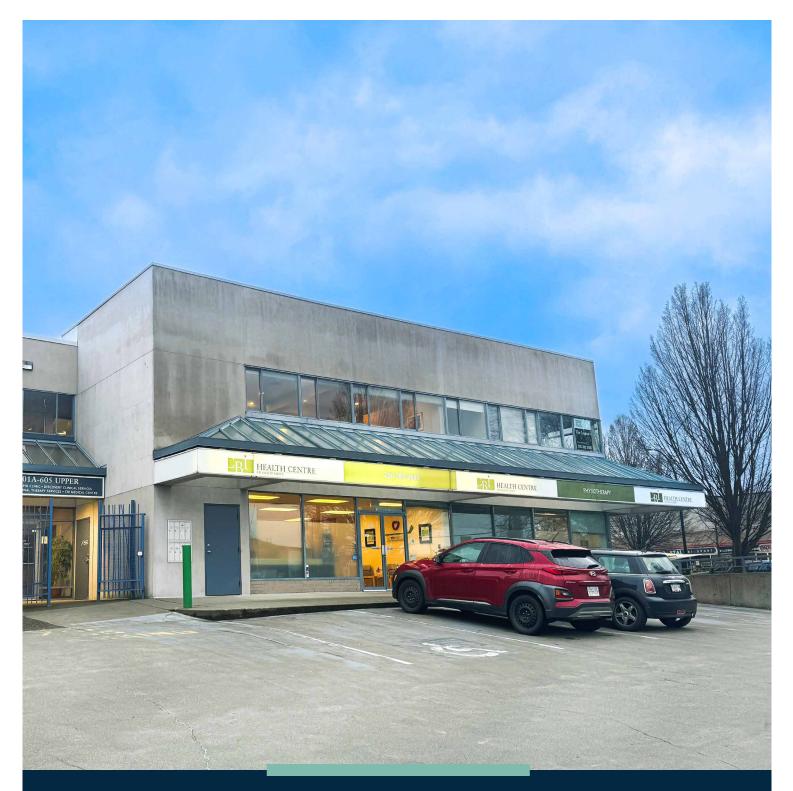

# 605 Discovery Street

Second Floor Office Space in Downtown Victoria

# The Opportunity

CBRE is pleased to present the opportunity to sublease 2,305 SF of second floor office space at 605 Discovery Street. This office space is well situated on the corner of Discovery Street and Government Street. Featuring open workspace, boardroom, kitchenette, 7 offices/ private rooms, and two shared washrooms. With flexible M2-A zoning, 605 Discovery Street can accommodate a wide variety of businesses.

#### For Sublease | 605 Discovery Street, Victoria BC