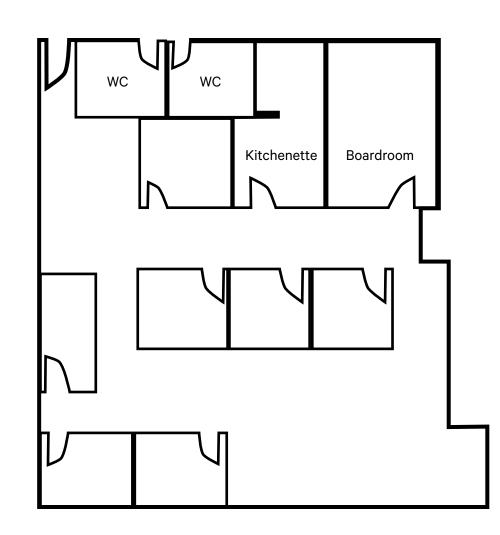

# The Opportunity

CBRE is pleased to present the opportunity to sublease 2,305 SF of second floor office space at 605 Discovery Street. This office space is well situated on the corner of Discovery Street and Government Street. Featuring open workspace, boardroom, kitchenette, 7 offices/ private rooms, and two shared washrooms. With flexible M2-A zoning, 605 Discovery Street can accommodate a wide variety of businesses.

# Hightlights

- + Flexible Zoning
- + Two Shared Washrooms
- + 7 Offices
- + Kitchenette
- + 1 Boardroom