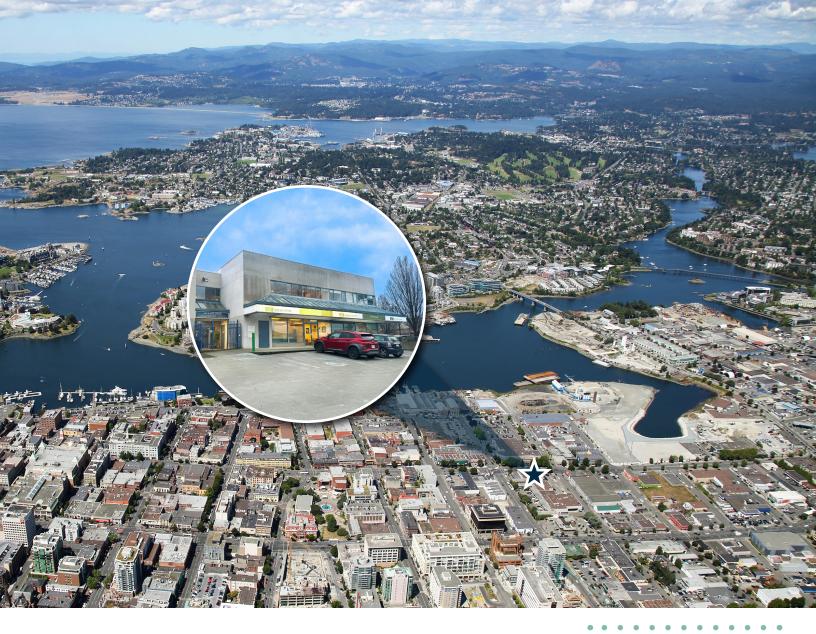

eet. This office space is well situated on the corner of Discovery Street and Government Street. Featuring open workspace, boardroom, kitchenette, 7 offices/private rooms, and two shared washrooms. With flexible M2-A zoning, 605 Discovery Street can accommodate a wide variety of businesses.

## Property Details

| SIZE            | 2,305 SF                                |
|-----------------|-----------------------------------------|
| SUBLEASE RATE   | Contact Listing Agent                   |
| ADDITIONAL RENT | \$7.50 PSF                              |
| ZONING          | M2-A: Special Light Industrial District |
| AVAILABILITY    | Immediately                             |

# Hightlights

- + Flexible Zoning
- + Two Shared Washrooms
- + 7 Offices
- + Kitchenette
- + 1 Boardroom









## **Nearby Amenities**

- CBI Health
- Discovery Coffee
- Philips Brewing
- + Citrus & Cane
- + Red Cedar Café
- + Jam Café



Biker's Paradise



Rider's Paradise



Walker's

### **Contact Us**

#### **Jeff Lougheed**

Vice President 250 386 0001 jeff.lougheed@cbre.com

#### Andrea Teahen

Senior Associate 250 813 3377 andrea.teahen@cbre.com



www.cbrevictoria.com | www.cbre.ca

This disclaimer shall apply to CBRE Limited, Real Estate Brokerage, and to all other divisions of the Corporation; to include all employees and independent contractors ("CBRE"). All references to CBRE Limited herein shall be deemed to include CBRE, Inc. The information set out herein, including, without limitation, any projections, images, opinions, assumptions and estimates obtained from third parties (the "