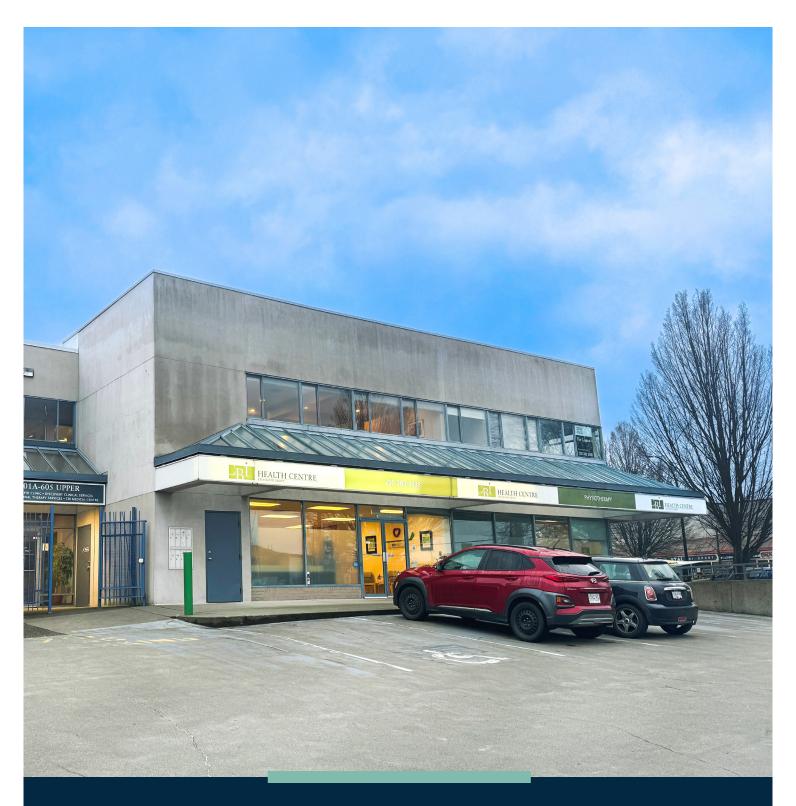

# 605 Discovery Street

Second Floor Office Space in Downtown Victoria

# The Opportunity

CBRE is pleased to present the opportunity to sublease 2,305 SF of second floor office space at 605 Discovery Street. This office space is well situated on the corner of Discovery Street and Government Street. Featuring open workspace, boardroom, kitchenette, 7 offices/private rooms, and two shared washrooms. With flexible M2-A zoning, 605 Discovery Street can accommodate a wide variety of businesses.

## Property Details

| SIZE            | 2,305 SF                                |
|-----------------|-----------------------------------------|
| SUBLEASE RATE   | Contact Listing Agent                   |
| ADDITIONAL RENT | \$7.50 PSF                              |
| ZONING          | M2-A: Special Light Industrial District |
| AVAILABILITY    | Immediately                             |