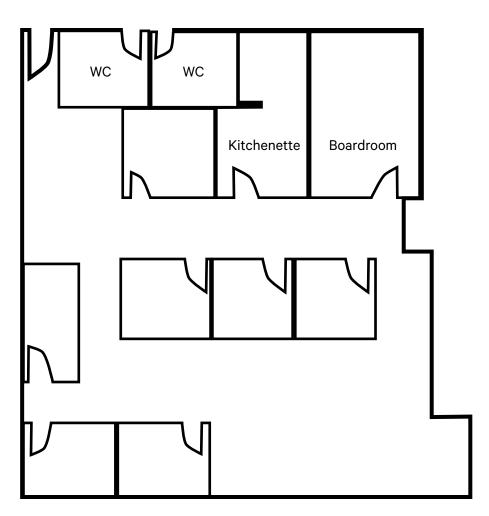

# The Opportunity

CBRE is pleased to present the opportunity to sublease 2,305 SF of second floor office space at 605 Discovery Street. This office space is well situated on the corner of Discovery Street and Government Street. Featuring open workspace, boardroom, kitchenette, 7 offices/private rooms, and two shared washrooms. With flexible M2-A zoning, 605 Discovery Street can accommodate a wide variety of businesses.

# Hightlights

- + Flexible Zoning
- + Two Shared Washrooms
- + 7 Offices
- + Kitchenette
- + 1 Boardroom