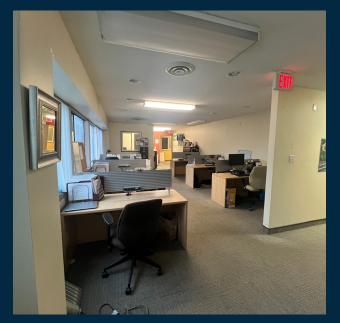

# The Opportunity

CBRE is pleased to present the opportunity to sublease 2,305 SF of second floor office space at 605 Discovery Street. This office space is well situated on the corner of Discovery Street and Government Street. Featuring open workspace, boardroom, kitchenette, 7 offices/private rooms, and two shared washrooms. With flexible M2-A zoning, 605 Discovery Street can accommodate a wide variety of businesses.

# Hightlights

- + Flexible Zoning
- + Two Shared Washrooms
- + 7 Offices
- + Kitchenette
- + 1 Boardroom