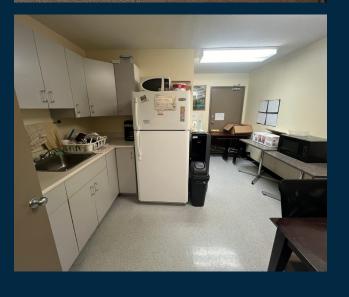

# The Opportunity

CBRE is pleased to present the opportunity to sublease 2,305 SF of second floor office space at 605 Discovery Street. This office space is well situated on the corner of Discovery Street and Government Street. Featuring open workspace, boardroom, kitchenette, 7 offices/private rooms, and two shared washrooms. With flexible M2-A zoning, 605 Discovery Street can accommodate a wide variety of businesses.

# Hightlights

- + Flexible Zoning
- + Two Shared Washrooms
- + 7 Offices
- + Kitchenette
- + 1 Boardroom