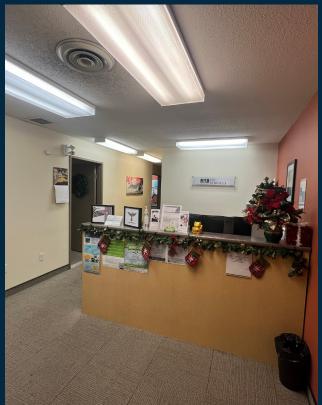

# The Opportunity

CBRE is pleased to present the opportunity to sublease 2,305 SF of second floor office space at 605 Discovery Street. This office space is well situated on the corner of Discovery Street and Government Street. Featuring open workspace, boardroom, kitchenette, 7 offices/private rooms, and two shared washrooms. With flexible M2-A zoning, 605 Discovery Street can accommodate a wide variety of businesses.

# Hightlights

- + Flexible Zoning
- + Two Shared Washrooms
- + 7 Offices
- + Kitchenette
- + 1 Boardroom