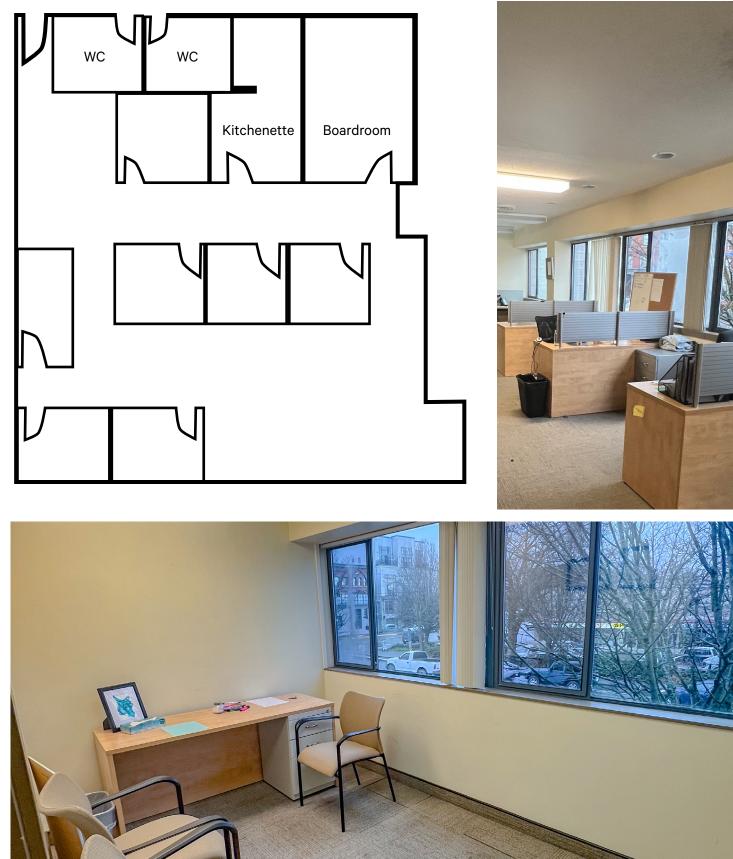

# The Opportunity

CBRE is pleased to present the opportunity to sublease 2,305 SF of second floor office space at 605 Discovery Street. This office space is well situated on the corner of Discovery Street and Government Street. Featuring open workspace, boardroom, kitchenette, 7 offices/ private rooms, and two shared washrooms. With flexible M2-A zoning, 605 Discovery Street can accommodate a wide variety of businesses.

# Hightlights

- + Flexible Zoning
- Two Shared Washrooms +
- + 7 Offices
- + Kitchenette
- + 1 Boardroom