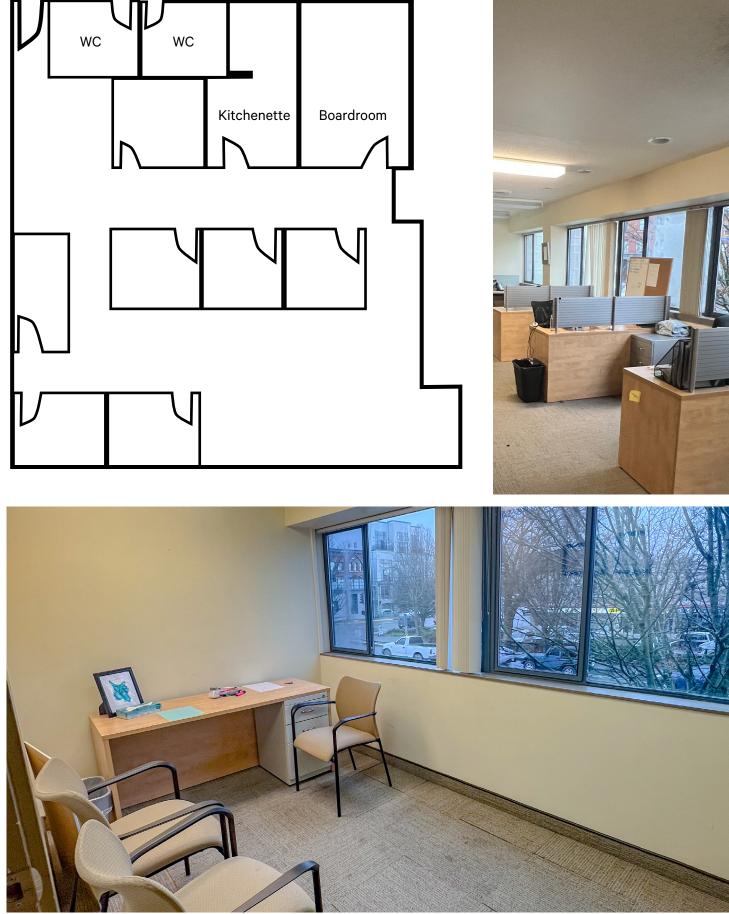

# The Opportunity

CBRE is pleased to present the opportunity to sublease 2,305 SF of second floor office space at 605 Discovery Street. This office space is well situated on the corner of Discovery Street and Government Street. Featuring open workspace, boardroom, kitchenette, 7 offices/ private rooms, and two shared washrooms. With flexible M2-A zoning, 605 Discovery Street can accommodate a wide variety of businesses.

# Hightlights

- + Flexible Zoning
- Two Shared Washrooms +
- + 7 Offices
- + Kitchenette
- + 1 Boardroom