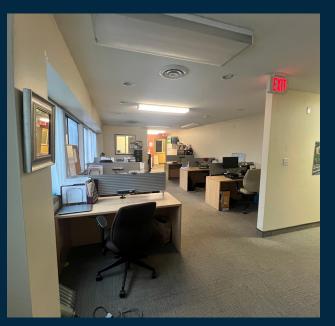

# The Opportunity

CBRE is pleased to present the opportunity to sublease 2,305 SF of second floor office space at 605 Discovery Street. This office space is well situated on the corner of Discovery Street and Government Street. Featuring open workspace, boardroom, kitchenette, 7 offices/ private rooms, and two shared washrooms. With flexible M2-A zoning, 605 Discovery Street can accommodate a wide variety of businesses.