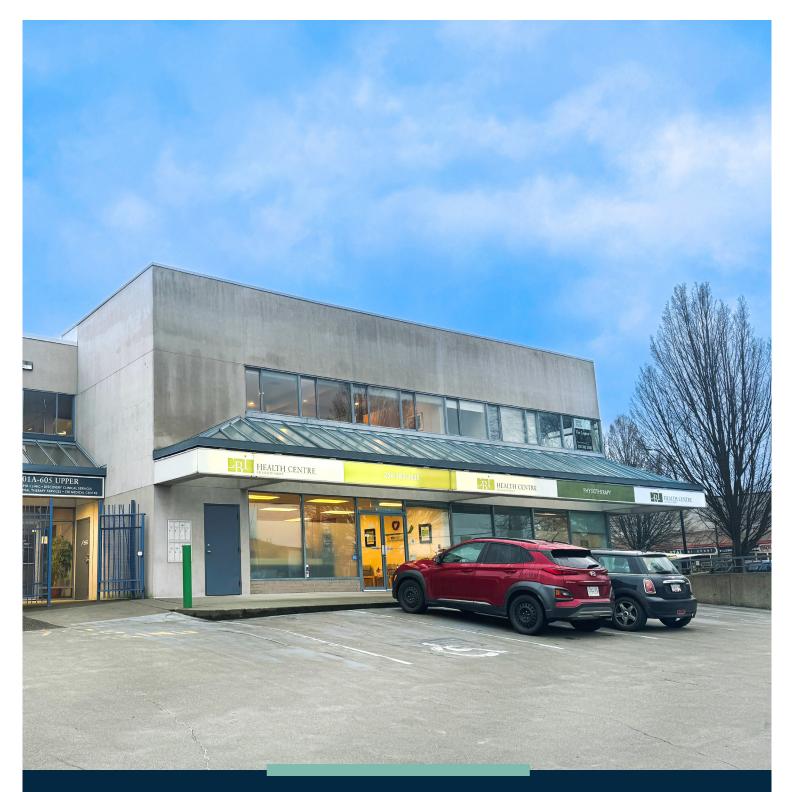

# The Opportunity

CBRE is pleased to present the opportunity to sublease 2,305 SF of second floor office space at 605 Discovery Street. This office space is well situated on the corner of Discovery Street and Government Street. Featuring open workspace, boardroom, kitchenette, 7 offices/ private rooms, and two shared washrooms. With flexible M2-A zoning, 605 Discovery Street can accommodate a wide variety of businesses.

#### For Sublease | 605 Discovery Street, Victoria BC