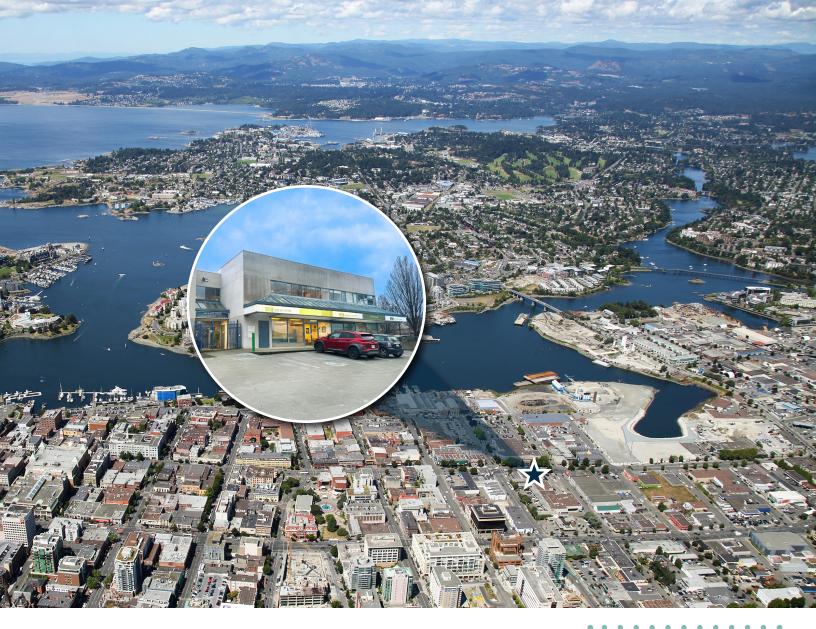

# 605 Discovery Street

Second Floor Office Space in Downtown Victoria

# The Opportunity

CBRE is pleased to present the opportunity to sublease 2,305 SF of second floor office space at 605 Discovery Street. This office space is well situated on the corner of Discovery Street and Government Street. Featuring open workspace, boardroom, kitchenette, 7 offices/ private rooms, and two shared washrooms. With flexible M2-A zoning, 605 Discovery Street can accommodate a wide variety of businesses.

#### For Sublease | 605 Discovery Street, Victoria BC