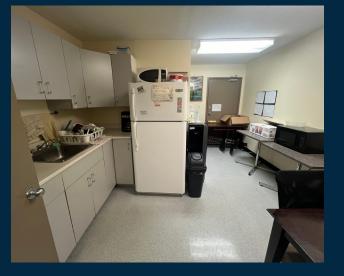

# The Opportunity

CBRE is pleased to present the opportunity to sublease 2,305 SF of second floor office space at 605 Discovery Street. This office space is well situated on the corner of Discovery Street and Government Street. Featuring open workspace, boardroom, kitchenette, 7 offices/ private rooms, and two shared washrooms. With flexible M2-A zoning, 605 Discovery Street can accommodate a wide variety of businesses.