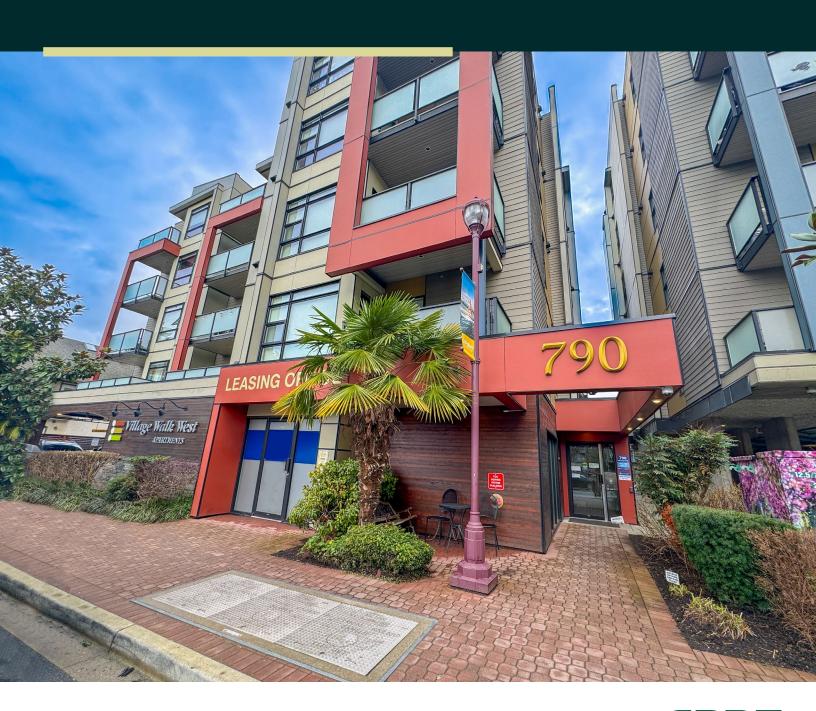

## Unit 101 - 790 Hockley Avenue

Langford, BC

Office Opportunity in the Heart of Langford

# The Opportunity

CBRE is pleased to present unit 101 at 790 Hockley Avenue in Langford, BC. This unit provides 578 SF of ground floor office space. The tenant will benefit from four floors of residential above and an array of amenities nearby. The unit features two offices, common area, one accessible washroom, and on-site parking.