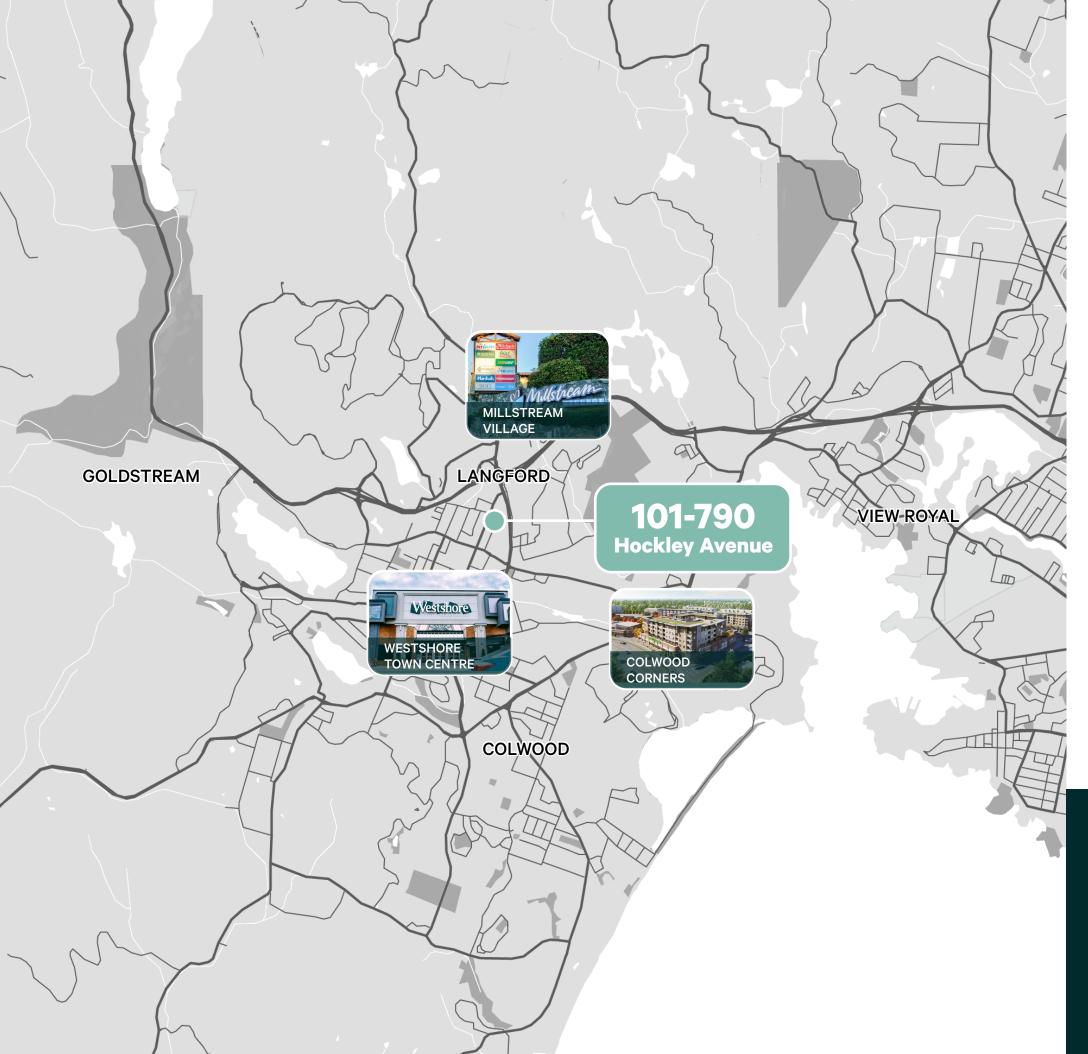

## Langford

Langford is one of the fastest-growing communities in the province. It features a variety of outdoor recreational activities with numerous parks, trails, and lakes. Its downtown core offers a range of shopping and dining options. Including Westshore Town Centre, Bin 4 Burger Lounge, and Browns Socialhouse. Despite its rapid growth, Langford maintains a close-knit, community feel.