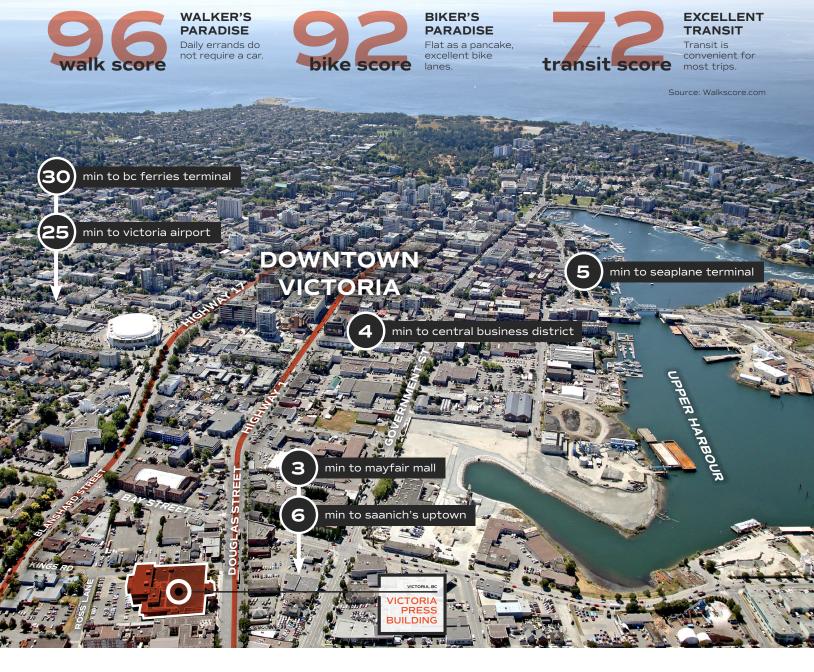

### THE LOCATION

Midtown is Victoria's emerging destination for commerce, culture and creativity. With large, flexible floor plates in an urban campus environment, ample car and bike parking, and on-site transit, the fully renovated Victoria Press Building offers a superior economic alternative to Victoria's downtown and Saanich's uptown.