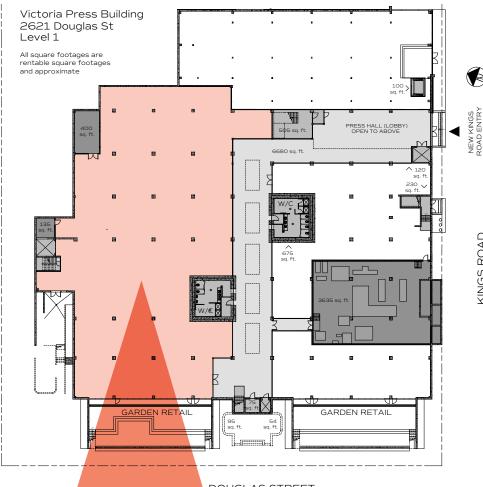

### VICTORIA PRESS BUILDING

TARA FINNEGAN PERSONAL REAL ESTATE CORPORATION 604 662 5159 tara.finnegan@cbre.com

ANDREA TEAHEN 778 410 2083 andrea.teahen@cbre.com FOR SUBLEASE MAIN FLOOR HIGH CEILING PREMISES 19,346 sq. ft.

# UNIT DETAILS

**AVAILABLE** Immediately

RATE Contact Listing Agent

**OPS/TAXES** Contact Listing Agent

TERM 10 years

**KINGS ROAD** 

PARKING 1.5 stalls per 1,000 sq. ft.

### SIGNAGE

Podium signage available. Crown signage to available to qualified tenants.

### **CONDITION OF** PREMISES

Landlord shall deliver space in warm shell condition with suspended LED lighting, open ceiling and HVAC ducted to an open plan.