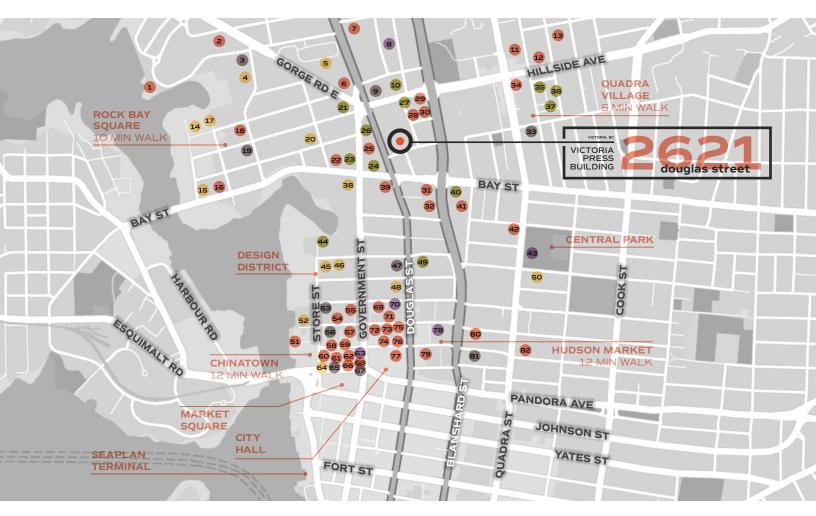

### THE LOCATION

Midtown is Victoria's emerging destination for commerce, culture and creativity. With large, flexible floor plates in an urban campus environment, ample car and bike parking, and on-site transit, the fully renovated Victoria Press Building offers a superior economic alternative to Victoria's downtown and Saanich's uptown.

FOOD & BEVERAGE COFFEE BREWERY/BAR SERVICE HEALTH & WELLNESS

| 1  | Glo Restaurant & Lounge     | Food/Beverage   | 22 | Delhi Indian             | Food/Beverage | 43 | Crystal Pool/Fitness   | Health/Wellness | 64 | Swans Brewpub          | Brewery/Bar     |
|----|-----------------------------|-----------------|----|--------------------------|---------------|----|------------------------|-----------------|----|------------------------|-----------------|
| 2  | Pizza Al Forno              | Food/Beverage   | 23 | Supreme Echo Records     | Service       | 44 | Kwench Culture Club    | Service         | 65 | Habit Coffee           | Coffee          |
| з  | Bows & Arrows Coffee        | Coffee          | 24 | Popeye's Supplements     | Service       | 45 | The Duke Saloon        | Brewery/Bar     | 66 | Mo:Lé Restaurant       | Food/Beverage   |
| 4  | lle Sauvage Brewing Co.     | Brewery/Bar     | 25 | Seven Valleys Food/Deli  | Food/Beverage | 46 | Phillips Brewing       | Brewery/Bar     | 67 | Café Bliss             | Coffee          |
| 5  | Shark Club                  | Brewery/Bar     | 26 | 5 Star Cannabis Disp     | Service       | 47 | Discovery Coffee       | Coffee          | 68 | Varsha Indian          | Food/Beverage   |
| 6  | Chiba Sushi                 | Food/Beverage   | 27 | BC Liquor Store          | Service       | 48 | Copper Owl Night Club  | Brewery/Bar     | 69 | Saveur Restaurant      | Food/Beverage   |
| 7  | Body Dynamics Fitness       | Health/Wellness | 28 | Fountain Chinese         | Food/Beverage | 49 | Whisker's Dog Ranch    | Service         | 70 | Float House            | Health/Wellness |
| 8  | Boulder House Climbing Gym  | Health/Wellness | 29 | Boston Pizza             | Food/Beverage | 50 | Momo Sushi             | Brewery/Bar     | 71 | Brasserie L'ecole      | Food/Beverage   |
| 9  | 2% Jazz Coffee              | Coffee          | 30 | Tim Hortons              | Food/Beverage | 51 | Fishhook Mermaid Wharf | Food/Beverage   | 72 | QV Café & Bakery       | Food/Beverage   |
| 10 | Long & McQuade Music        | Service         | 31 | Subway                   | Food/Beverage | 52 | Canoe Brewpub          | Brewery/Bar     | 73 | Forum Chinese          | Food/Beverage   |
| 11 | Taco Time                   | Food/Beverage   | 32 | Wendy's                  | Food/Beverage | 53 | Grindstone Café        | Coffee          | 74 | Pho Vuong              | Food/Beverage   |
| 12 | San Remo Restaurant         | Food/Beverage   | 33 | Fantastico Coffee        | Coffee        | 54 | Jam Café               | Food/Beverage   | 75 | Northern Quarter       | Food/Beverage   |
| 13 | Fifth Street Bar & Grill    | Food/Beverage   | 34 | Part & Parcel            | Food/Beverage | 55 | Salt & Pepper Fox      | Food/Beverage   | 76 | Bao Restaurant         | Food/Beverage   |
| 14 | Driftwood Brewery           | Brewery/Bar     | 35 | IDA Pharmacy             | Service       | 56 | Union Pacific Coffee   | Coffee          | 77 | Island Poké            | Food/Beverage   |
| 15 | Moon Under Water Brewpub    | Brewery/Bar     | 36 | Cascadia Liquor Store    | Service       | 57 | Shizen Sushi           | Food/Beverage   | 78 | Hudson Yoga            | Health/Wellness |
| 16 | Saltchuck Pie Co.           | Food/Beverage   | 37 | Fairway Market (Grocery) | Service       | 58 | Don Mee Dim Sum        | Food/Beverage   | 79 | Golden City Restaurant | Food/Beverage   |
| 17 | Hoyne Brewing Co.           | Brewery/Bar     | 38 | Vancouver Island Brew    | Brewery/Bar   | 59 | I-Kyu Noodles          | Food/Beverage   | 80 | Romeo's                | Food/Beverage   |
| 18 | Parachute Ice Cream         | Food/Beverage   | 39 | Dairy Queen              | Food/Beverage | 60 | Olo Restaurant         | Food/Beverage   | 81 | Serious Coffee         | Coffee          |
| 19 | The Coffee Lab              | Coffee          | 40 | 7-Eleven                 | Service       | 61 | Jusu Juice Bar         | Food/Beverage   | 82 | Szechuan Chinese       | Food/Beverage   |
| 20 | Wheelie's Motorcycles\Café  | Brewery/Bar     | 41 | John's Noodle Village    | Food/Beverage | 62 | La Roux Patisserie     | Food/Beverage   |    |                        |                 |
| 21 | Russ Hay's The Bicycle Shop | Service         | 42 | Chicken 649              | Food/Beverage | 63 | Silk Road Tea/Spa      | Health/Wellness | -  |                        |                 |