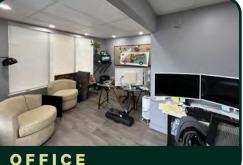

## HIGHLIGHTS

- 2,263 SF on the main floor
- 997 SF on the mezzanine
- 26' ft ceiling clear heights in the warehouse
- 225 amp , 3 phase power
- Two 12' x 10' Overhead roll up doors
- Fully built out office/ showroom
- Up to 7 dedicated parking stalls, 3 of which are extra long
- Signage available on the building and podium.
- Two-piece bathroom
- Electric forced air heaters in the warehouse, baseboard heating in the office
- Window Air conditioning units

## HIGHLIGHTS

- 1,769 SF on the main floor
- 802 SF on the mezzanine
- 26' ft ceiling clear heights in the warehouse
- 225 amp, 3 phase power
- 12' x 10' Overhead roll up door
- Fully built out office
- 3 dedicated parking stalls
- Signage available on the building and podium
- Two-piece bathroom
- Electric forced air heaters in the warehouse