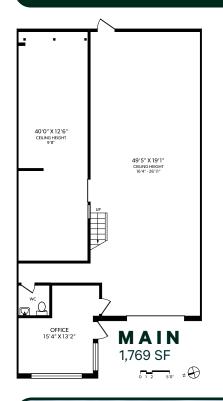

## DETAILS - UNIT 19 - 755 VANALMAN AVE

| Unit Size:       | Main: 1,769 SF   Mezz: 802 SF   Total: 2,571 SF |
|------------------|-------------------------------------------------|
| Ceiling:         | 26' Ceiling Clear Heights in Warehouse          |
| Power:           | 225 Amp, 3 Phase Power                          |
| Heating:         | Electric Forced Air in Warehouse                |
| Loading:         | 12' x 10' Overhead Door                         |
| Parking:         | 3 Dedicated Stalls                              |
| Availability:    | Immediately                                     |
| Additional Rent: | \$6.50 PSF (Approx.)                            |

## HIGHLIGHTS

- 1,769 SF on the main floor
- 802 SF on the mezzanine
- 26' ft ceiling clear heights in the warehouse
- 225 amp, 3 phase power
- 12' x 10' Overhead roll up door
- Fully built out office
- 3 dedicated parking stalls
- Signage available on the building and podium
- Two-piece bathroom
- Electric forced air heaters in the warehouse