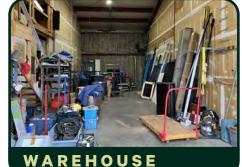

## THE OPPORTUNITY

CBRE is pleased to present two industrial units for lease at 755 Vanalman Avenue near Commerce Circle in Saanich. Unit 1 is 3,260 SF, and Unit 19 is 2,571 SF, both including mezzanine space. M - 3 Industrial Park Zoning allows for various uses, including warehousing, office, sales, equipment repairs and rentals. Situated in the geographical center of Greater Victoria, the location allows for excellent vehicular access to Hwy 17 Southbound to Downtown Victoria and Northbound to the Victoria International Airport and Swartz Bay Terminal.

## HIGHLIGHTS

- 2,263 SF on the main floor
- 997 SF on the mezzanine
- 26' ft ceiling clear heights in the warehouse
- 225 amp , 3 phase power
- Two 12' x 10' Overhead roll up doors
- Fully built out office/ showroom
- Up to 7 dedicated parking stalls, 3 of which are extra long
- Signage available on the building and podium.
- Two-piece bathroom
- Electric forced air heaters in the warehouse, baseboard heating in the office
- Window Air conditioning units

## HIGHLIGHTS

- 1,769 SF on the main floor
- 802 SF on the mezzanine
- 26' ft ceiling clear heights in the warehouse
- 225 amp, 3 phase power
- 12' x 10' Overhead roll up door
- Fully built out office
- 3 dedicated parking stalls
- Signage available on the building and podium
- Two-piece bathroom
- Electric forced air heaters in the warehouse