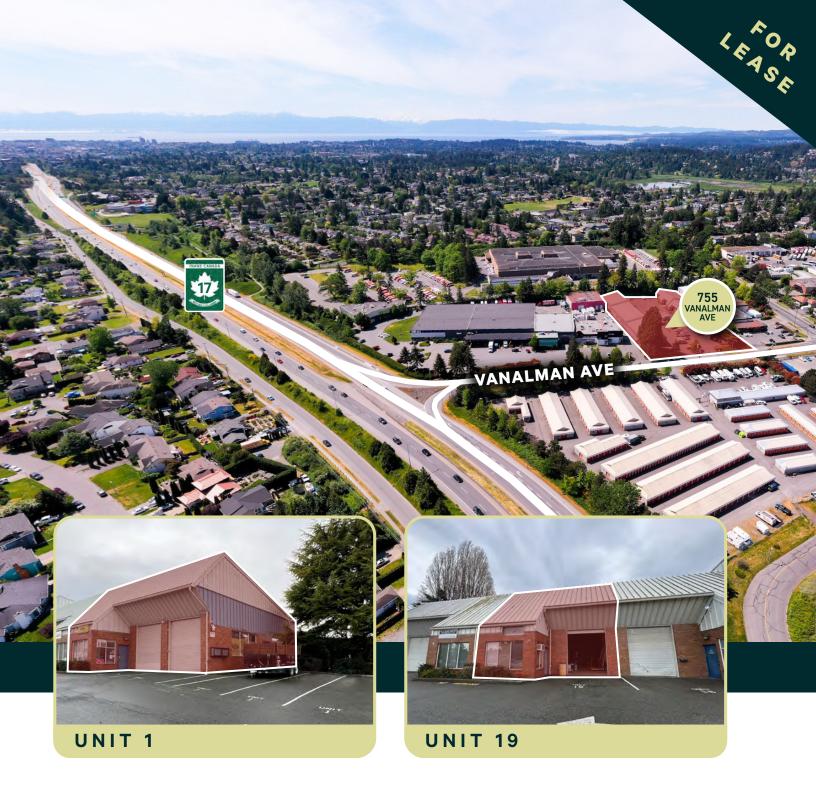

# Flexible Industrial Spaces With Direct Highway Access

UNITS 1 & 19 - 755 VANALMAN AVE | SAANICH, BC

## THE OPPORTUNITY

CBRE is pleased to present two industrial units for lease at 755 Vanalman Avenue near Commerce Circle in Saanich. Unit 1 is 3,260 SF, and Unit 19 is 2,571 SF, both including mezzanine space. M - 3 Industrial Park Zoning allows for various uses, including warehousing, office, sales, equipment repairs and rentals. Situated in the geographical center of Greater Victoria, the location allows for excellent vehicular access to Hwy 17 Southbound to Downtown Victoria and Northbound to the Victoria International Airport and Swartz Bay Terminal.