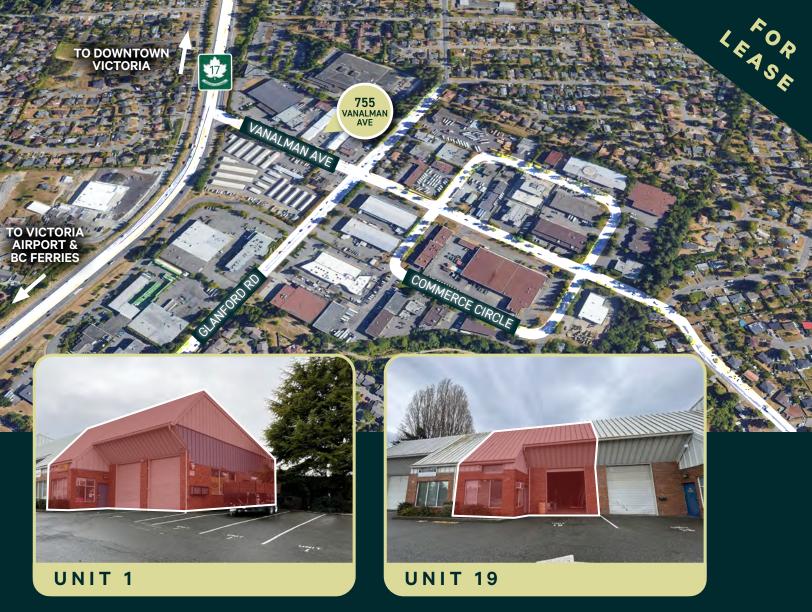

## THE OPPORTUNITY

CBRE is pleased to present two industrial units for lease at 755 Vanalman Avenue near Commerce Circle in Saanich. Unit 1 is 3,260 SF, and Unit 19 is 2,571 SF, both including mezzanine space. M - 3 Industrial Park Zoning allows for various uses, including warehousing, office, sales, equipment repairs and rentals. Situated in the geographical center of Greater Victoria, the location allows for excellent vehicular access to Hwy 17 Southbound to Downtown Victoria and Northbound to the Victoria International Airport and Swartz Bay Terminal.

#### DETAILS - UNIT 1 - 755 VANALMAN AVE

| Unit Size:<br>Ceiling: | Main: 2,263 SF   Mezz: 997 SF   Total: 3,260 SF<br>26' Ceiling Clear Heights in Warehouse |
|------------------------|-------------------------------------------------------------------------------------------|
| Power:                 | 225 Amp, 3 Phase Power                                                                    |
| Heating:               | Forced Air in Warehouse, Baseboard in Office                                              |
| Loading:               | Two 12' x 10' Overhead Doors                                                              |
| Parking:               | Up to 7 Dedicated Stalls (3 Extra Long)                                                   |
| Availability:          | March 1, 2024                                                                             |
| Additional Rent:       | \$6.50 PSF (Approx.)                                                                      |

## DETAILS - UNIT 19 - 755 VANALMAN AVE

| Unit Size:       | Main: 1,769 SF   Mezz: 802 SF   Total: 2,571 SF |
|------------------|-------------------------------------------------|
| Ceiling:         | 26' Ceiling Clear Heights in Warehouse          |
| Power:           | 225 Amp, 3 Phase Power                          |
| Heating:         | Electric Forced Air in Warehouse                |
| Loading:         | 12' x 10' Overhead Door                         |
| Parking:         | 3 Dedicated Stalls                              |
| Availability:    | Immediately                                     |
| Additional Rent: | \$6.50 PSF (Approx.)                            |