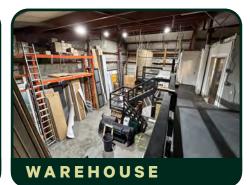

#### DETAILS - UNIT 1 - 755 VANALMAN AVE

| Unit Size:<br>Ceiling: | Main: 2,263 SF   Mezz: 997 SF   Total: 3,260 SF<br>26' Ceiling Clear Heights in Warehouse |
|------------------------|-------------------------------------------------------------------------------------------|
| Power:                 | 225 Amp, 3 Phase Power                                                                    |
| Heating:               | Forced Air in Warehouse, Baseboard in Office                                              |
| Loading:               | Two 12' x 10' Overhead Doors                                                              |
| Parking:               | Up to 7 Dedicated Stalls (3 Extra Long)                                                   |
| Availability:          | March 1, 2024                                                                             |
| Additional Rent:       | \$6.50 PSF (Approx.)                                                                      |

## HIGHLIGHTS

- 2,263 SF on the main floor
- 997 SF on the mezzanine
- 26' ft ceiling clear heights in the warehouse
- 225 amp , 3 phase power
- Two 12' x 10' Overhead roll up doors
- Fully built out office/ showroom
- Up to 7 dedicated parking stalls, 3 of which are extra long
- Signage available on the building and podium.
- Two-piece bathroom
- Electric forced air heaters in the warehouse, baseboard heating in the office
- Window Air conditioning units