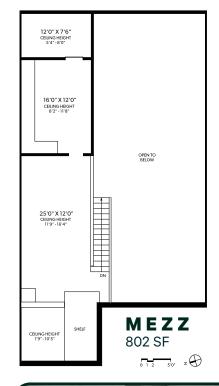

## DETAILS - UNIT 19 - 755 VANALMAN AVE

| Unit Size:       | Main: 1,769 SF   Mezz: 802 SF   Total: 2,571 SF |
|------------------|-------------------------------------------------|
| Ceiling:         | 26' Ceiling Clear Heights in Warehouse          |
| Power:           | 225 Amp, 3 Phase Power                          |
| Heating:         | Electric Forced Air in Warehouse                |
| Loading:         | 12' x 10' Overhead Door                         |
| Parking:         | 3 Dedicated Stalls                              |
| Availability:    | Immediately                                     |
| Additional Rent: | \$6.50 PSF (Approx.)                            |

## HIGHLIGHTS

- 1,769 SF on the main floor
- 802 SF on the mezzanine
- 26' ft ceiling clear heights in the warehouse
- 225 amp, 3 phase power
- 12' x 10' Overhead roll up door
- Fully built out office
- 3 dedicated parking stalls
- Signage available on the building and podium
- Two-piece bathroom
- Electric forced air heaters in the warehouse