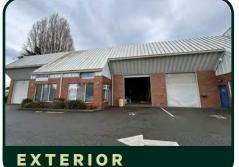

# Flexible Industrial Spaces With Direct Highway Access

UNITS 1 & 19 - 755 VANALMAN AVE | SAANICH, BC

## THE OPPORTUNITY

CBRE is pleased to present two industrial units for lease at 755 Vanalman Avenue near Commerce Circle in Saanich. Unit 1 is 3,260 SF, and Unit 19 is 2,571 SF, both including mezzanine space. M - 3 Industrial Park Zoning allows for various uses, including warehousing, office, sales, equipment repairs and rentals. Situated in the geographical center of Greater Victoria, the location allows for excellent vehicular access to Hwy 17 Southbound to Downtown Victoria and Northbound to the Victoria International Airport and Swartz Bay Terminal.