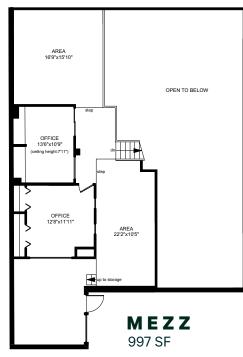

#### DETAILS - UNIT 1 - 755 VANALMAN AVE

| Unit Size:<br>Ceiling: | Main: 2,263 SF   Mezz: 997 SF   Total: 3,260 SF<br>26' Ceiling Clear Heights in Warehouse |
|------------------------|-------------------------------------------------------------------------------------------|
| Power:                 | 225 Amp, 3 Phase Power                                                                    |
| Heating:               | Forced Air in Warehouse, Baseboard in Office                                              |
| Loading:               | Two 12' x 10' Overhead Doors                                                              |
| Parking:               | Up to 7 Dedicated Stalls (3 Extra Long)                                                   |
| Availability:          | March 1, 2024                                                                             |
| Additional Rent:       | \$6.50 PSF (Approx.)                                                                      |

## HIGHLIGHTS

- 2,263 SF on the main floor
- 997 SF on the mezzanine
- 26' ft ceiling clear heights in the warehouse
- 225 amp , 3 phase power
- Two 12' x 10' Overhead roll up doors
- Fully built out office/ showroom
- Up to 7 dedicated parking stalls, 3 of which are extra long
- Signage available on the building and podium.
- Two-piece bathroom
- Electric forced air heaters in the warehouse, baseboard heating in the office
- Window Air conditioning units