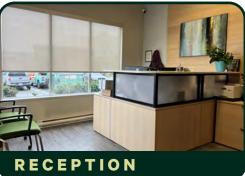

## HIGHLIGHTS

- 2,263 SF on the main floor
- 997 SF on the mezzanine
- 26' ft ceiling clear heights in the warehouse
- 225 amp , 3 phase power
- Two 12' x 10' Overhead roll up doors
- Fully built out office/ showroom
- Up to 7 dedicated parking stalls, 3 of which are extra long
- Signage available on the building and podium.
- Two-piece bathroom
- Electric forced air heaters in the warehouse, baseboard heating in the office
- Window Air conditioning units