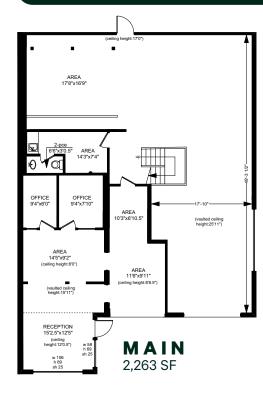

#### DETAILS - UNIT 1 - 755 VANALMAN AVE

| Unit Size:<br>Ceiling: | Main: 2,263 SF   Mezz: 997 SF   Total: 3,260 SF<br>26' Ceiling Clear Heights in Warehouse |
|------------------------|-------------------------------------------------------------------------------------------|
| Power:                 | 225 Amp, 3 Phase Power                                                                    |
| Heating:               | Forced Air in Warehouse, Baseboard in Office                                              |
| Loading:               | Two 12' x 10' Overhead Doors                                                              |
| Parking:               | Up to 7 Dedicated Stalls (3 Extra Long)                                                   |
| Availability:          | March 1, 2024                                                                             |
| Additional Rent:       | \$6.50 PSF (Approx.)                                                                      |

## HIGHLIGHTS

- 2,263 SF on the main floor
- 997 SF on the mezzanine
- 26' ft ceiling clear heights in the warehouse
- 225 amp , 3 phase power
- Two 12' x 10' Overhead roll up doors
- Fully built out office/ showroom
- Up to 7 dedicated parking stalls, 3 of which are extra long
- Signage available on the building and podium.
- Two-piece bathroom
- Electric forced air heaters in the warehouse, baseboard heating in the office
- Window Air conditioning units