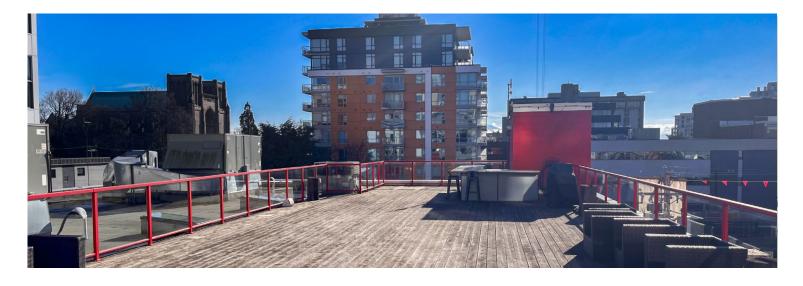

## Summit Building

CBRE Victoria is delighted to offer a 1,790 SF office sublease opportunity at 838 Fort Street. Unit 230, located in the Summit Building, is conveniently positioned near various amenities. The building provides numerous features such as secure bicycle storage, a rooftop patio, laundry facilities, showers, and lockers. The unit consists of 4 offices, a boardroom, shared kitchen and washrooms, and even a communal ping pong table. Thanks to its flexible CBD-1 Zoning, this office space is adaptable to a wide range of business needs.

## Features **Turnkey Office Space**

- À Secure Indoor Bicycle Storage
- žŎ: Rooftop Patio

CBD-1: Central Business District-1