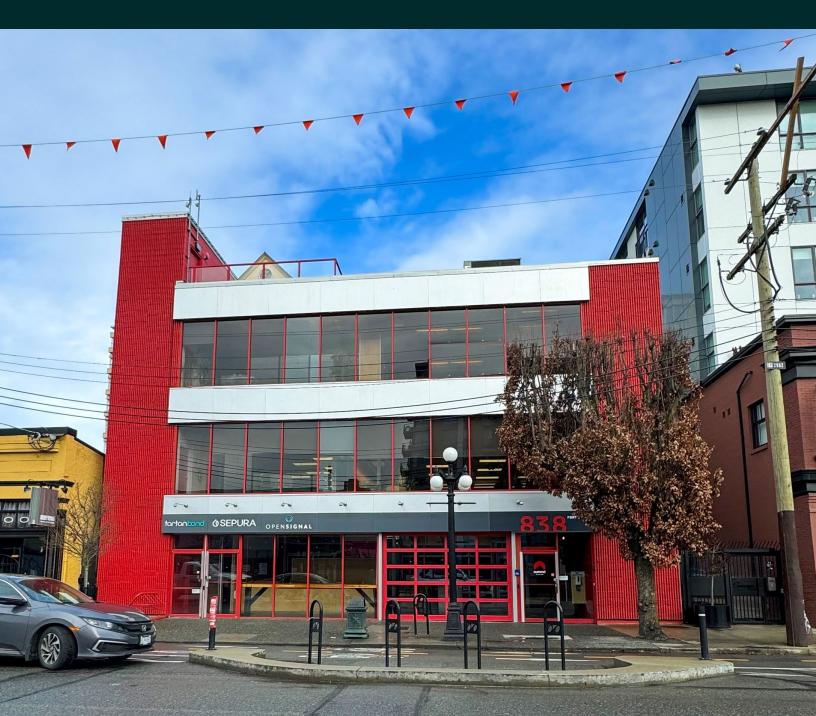

## Summit Building

CBRE Victoria is delighted to offer a 1,790 SF office sublease opportunity at 838 Fort Street. Unit 230, located in the Summit Building, is conveniently positioned near various amenities. The building provides numerous features such as secure bicycle storage, a rooftop patio, laundry facilities, showers, and lockers. The unit consists of 4 offices, a boardroom, shared kitchen and washrooms, and even a communal ping pong table. Thanks to its flexible CBD-1 Zoning, this office space is adaptable to a wide range of business needs.