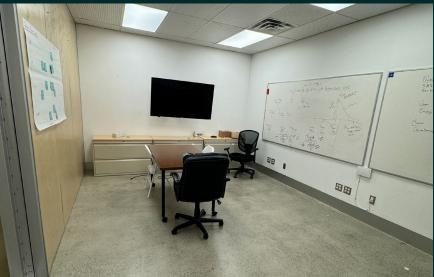

## Summit Building

CBRE Victoria is delighted to offer a 1,790 SF office sublease opportunity at 838 Fort Street. Unit 230, located in the Summit Building, is conveniently positioned near various amenities. The building provides numerous features such as secure bicycle storage, a rooftop patio, laundry facilities, showers, and lockers. The unit consists of 4 offices, a boardroom, shared kitchen and washrooms, and even a communal ping pong table. Thanks to its flexible CBD-1 Zoning, this office space is adaptable to a wide range of business needs.