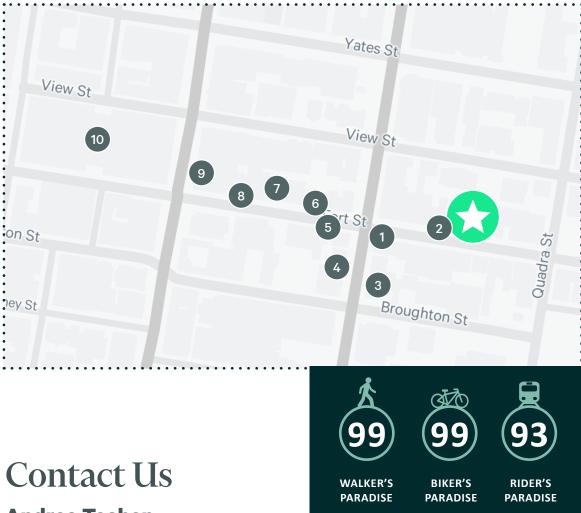

## **Nearby Tenants**

- 1. Starbucks
- 2. Refuge Tap Room
- 3. Discovery Coffee
- 4. Menbow Ramen
- 5. Burger Crush
- 6. Pho Vy
- 7. Tim Hortons
- 8. Crust Bakery
- 9. Cactus Club Cafe
- 10. The Bay Centre