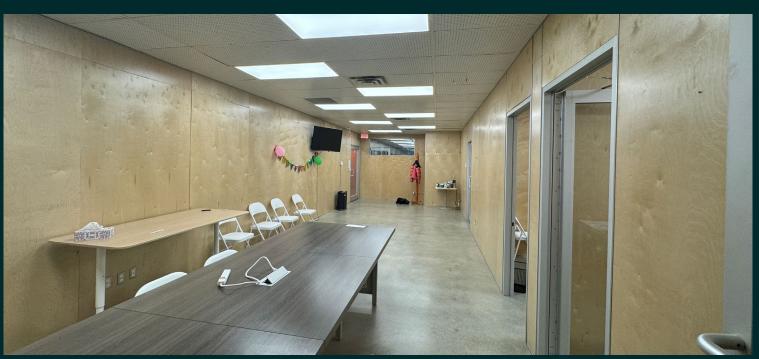

## Summit Building

CBRE Victoria is delighted to offer a 1,790 SF office sublease opportunity at 838 Fort Street. Unit 230, located in the Summit Building, is conveniently positioned near various amenities. The building provides numerous features such as secure bicycle storage, a rooftop patio, laundry facilities, showers, and lockers. The unit consists of 4 offices, a boardroom, shared kitchen and washrooms, and even a communal ping pong table. Thanks to its flexible CBD-1 Zoning, this office space is adaptable to a wide range of business needs.