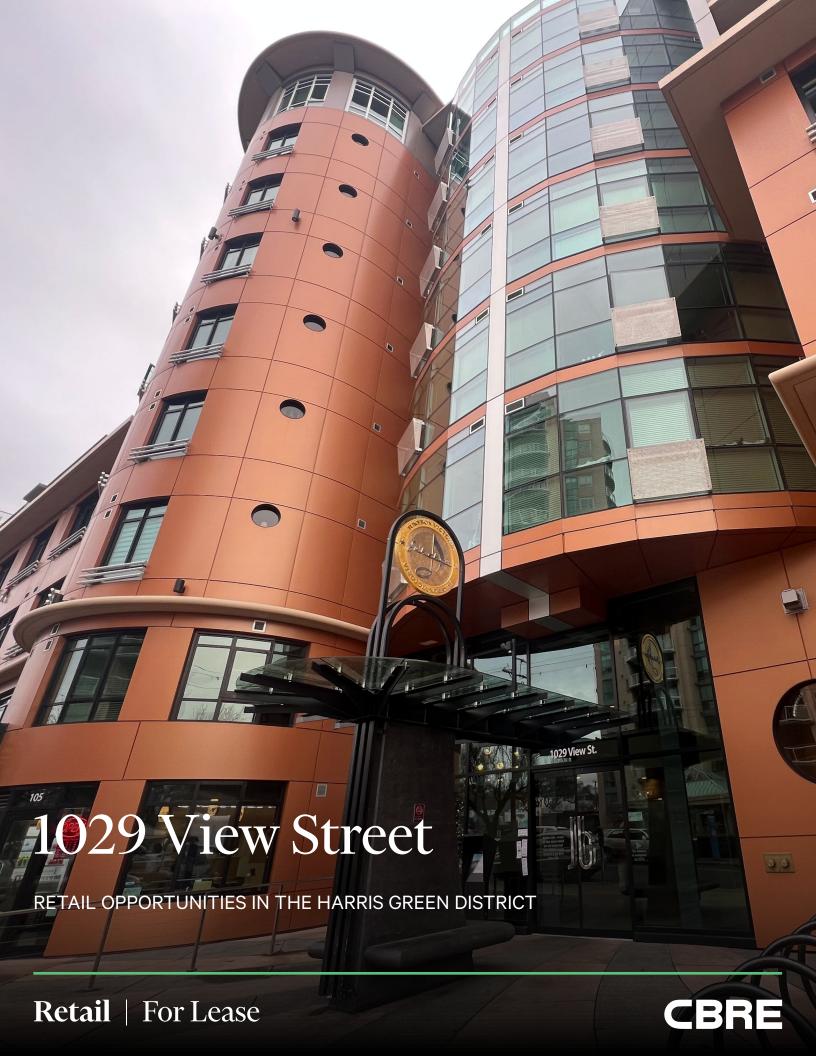

# The Opportunity

#### Jukebox

CBRE Limited is pleased to present the opportunity to lease two retail units in the Jukebox. Located at 1029 View Street, both units are well situated in between Victoria's main roads, Yates St, Cook St, and Fort St, allowing for easy access from all directions. These versatile retail spaces benefit from the 200 residences on-site, a diverse existing tenant mix, and available parking. With flexible zoning, the subject property can accommodate a wide range of business uses.