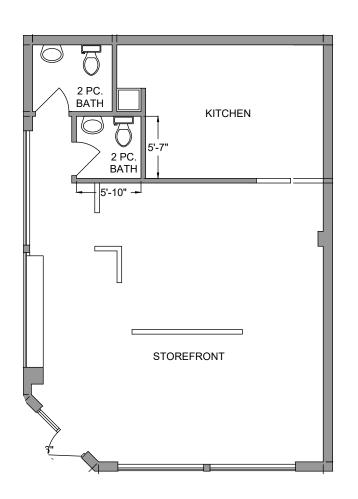

# Opportunity

CBRE Limited is pleased to present the opportunity to lease 1,033 square feet of high-exposure retail space at Quadra Plaza. The subject property includes an existing kitchen, offering a rare opportunity to lease turnkey quick-service restaurant space. Quadra Plaza benefits from ample on-site parking, a strong tenant mix, and prominent signage opportunities. With easy access from both Quadra St and Pandora Ave, the plaza provides convenience and easy accessibility for tenants and customers alike. With flexible zoning and an abundance of lifestyle amenities within walking distance, Unit 104 at Quadra Plaza offers and excellent opportunity to lease in a bustling business landscape.

| Rentable Area   | 1,033 SF                                              |
|-----------------|-------------------------------------------------------|
| Asking Net Rent | Contact Listing Agent                                 |
| Additional Rent | \$14.00 PSF (est.)                                    |
| Zoning          | CBD-1: Central Business<br>District-1 - Site Specific |