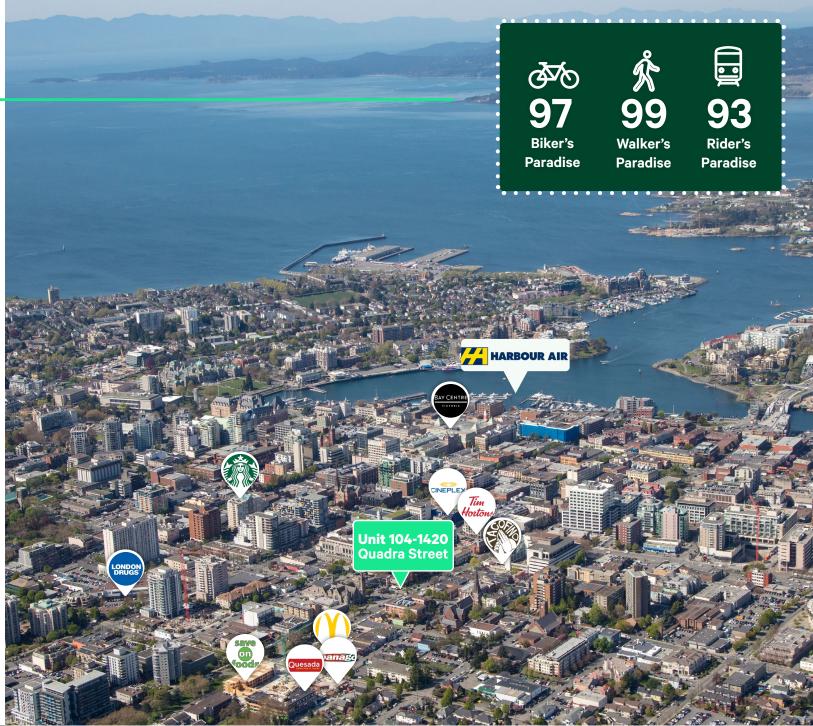

## Location

Quadra Plaza is strategically situated in the heart of Downtown Victoria, commanding a prominent position at the bustling intersection of Quadra Street and Pandora Avenue. This vibrant area is dotted with a plethora of retail spaces, providing a wide array of opportunities for business to thrive and cater to the local and visiting clientele. The constant flow of foot traffic in this high visibility location ensures a steady stream of potential customers, making it a strategic choice for any business.

## Neighbourhood Tenants

- Save-On-Foods
- Anytime Fitness
- Bold Butchery & Grill
- Tim Hortons
- CareMed Pharmacy
- McDonald's
- Nor. Coffee
- Superbaba
- Tacofino
- Wildfire Bakery