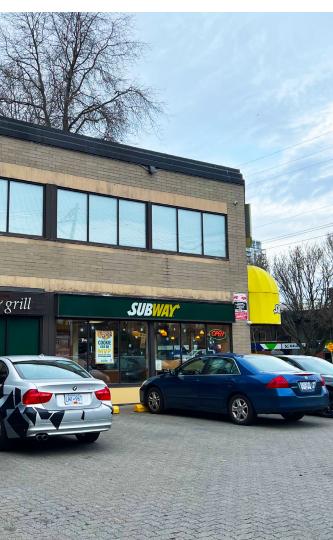

# Opportunity

CBRE Limited is pleased to present the opportunity to lease 1,033 square feet of high-exposure retail space at Quadra Plaza. The subject property includes an existing kitchen, offering a rare opportunity to lease turnkey quick-service restaurant space. Quadra Plaza benefits from ample on-site parking, a strong tenant mix, and prominent signage opportunities. With easy access from both Quadra St and Pandora Ave, the plaza provides convenience and easy accessibility for tenants and customers alike. With flexible zoning and an abundance of lifestyle amenities within walking distance, Unit 104 at Quadra Plaza offers and excellent opportunity to lease in a bustling business landscape.

## Features

- Strong Tenant Mix
- Corner Retail Space
- Ample On-Site Parking
- Existing Kitchen Space
- Prominent Signage Opportunities

## Location

Quadra Plaza is strategically situated in the heart of Downtown Victoria, commanding a prominent position at the bustling intersection of Quadra Street and Pandora Avenue. This vibrant area is dotted with a plethora of retail spaces, providing a wide array of opportunities for business to thrive and cater to the local and visiting clientele. The constant flow of foot traffic in this high visibility location ensures a steady stream of potential customers, making it a strategic choice for any business.