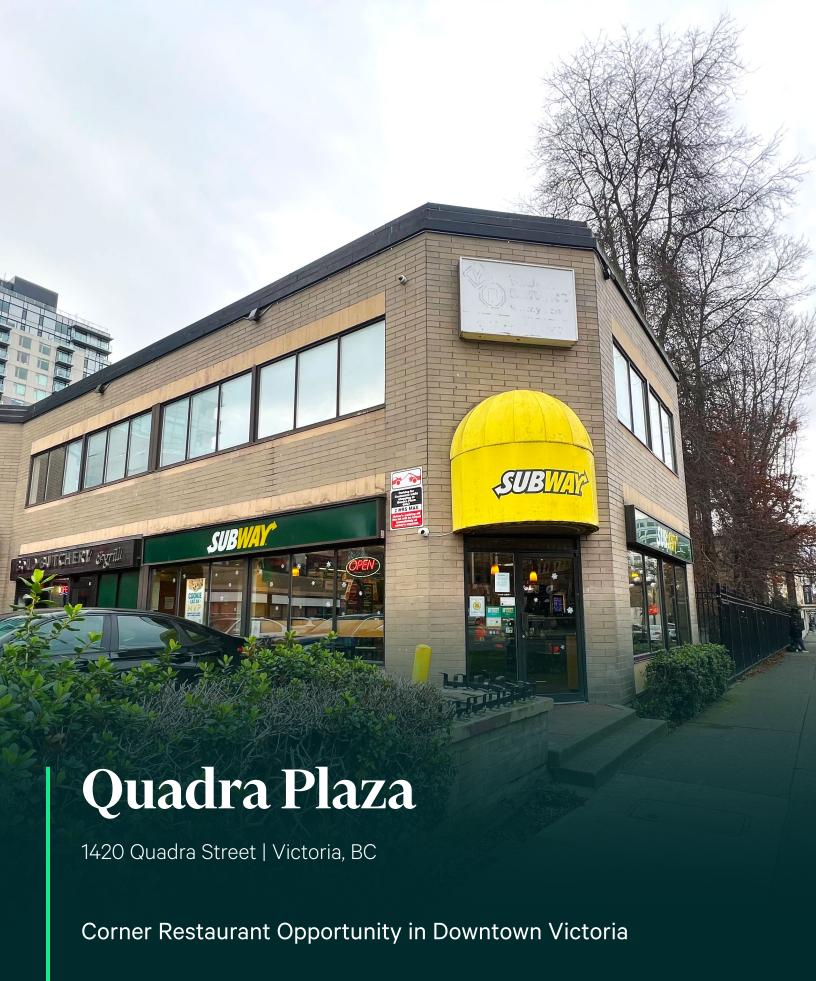

# Opportunity

CBRE Limited is pleased to present the opportunity to lease 1,033 square feet of high-exposure retail space at Quadra Plaza. The subject property includes an existing kitchen, offering a rare opportunity to lease turnkey quick-service restaurant space. Quadra Plaza benefits from ample on-site parking, a strong tenant mix, and prominent signage opportunities. With easy access from both Quadra St and Pandora Ave, the plaza provides convenience and easy accessibility for tenants and customers alike. With flexible zoning and an abundance of lifestyle amenities within walking distance, Unit 104 at Quadra Plaza offers and excellent opportunity to lease in a bustling business landscape.

## Features

- Strong Tenant Mix
- Corner Retail Space
- Ample On-Site Parking
- Existing Kitchen Space
- Prominent Signage Opportunities