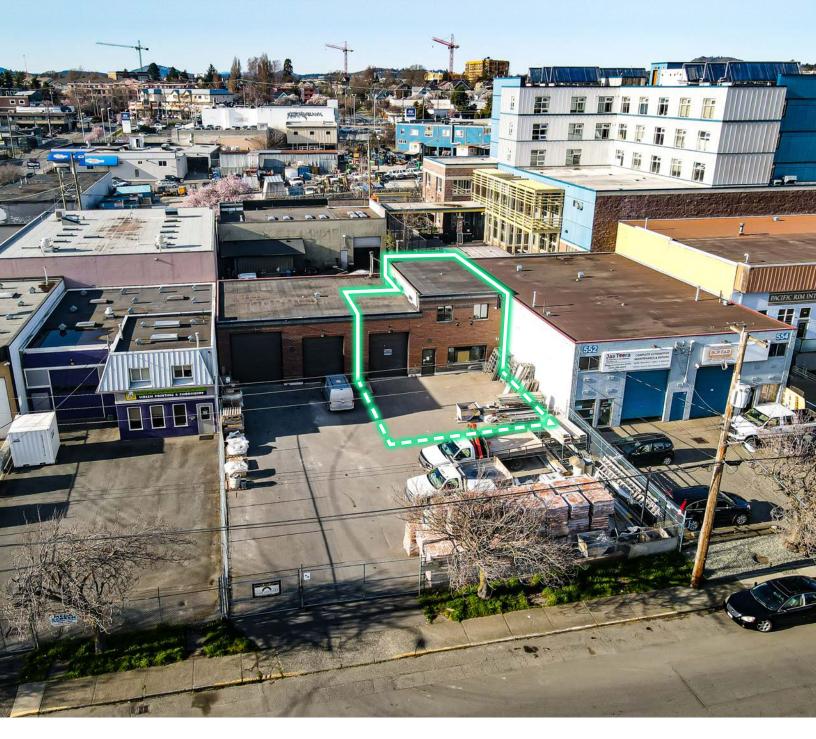

# The Opportunity

CBRE is pleased to present a 1,800-square-foot flexible office + warehouse unit conveniently located in the Rock Bay Industrial District. This unit offers approximately 1,440 sf of turnkey office and approximately 360 sf of warehousing space. In addition, the unit benefits from ample parking and outdoor storage space in front of the premises. The M-2 Light industrial zoning allows for a wide range of uses including assaying of precious metals, bakeries, manufacturing, processing, vehicle sales, washing of vehicles, and much more.

# **Property Details**

Address: 548 David St, Victoria, BC V8T 2C8

Size: 1,800 SF Total (1,440 SF of Turnkey Office | 360 SF of Warehouse)

Lease Rate: \$3,170 / Month
Adtl. Rent: \$1,830 / Month
Availability: Feb 1st, 2024

**Zoning:** M-2 Zone - Light Industrial District

Parking: Fenced & Paved Outdoor Parking/Storage Area
Loading: Grade Level Overhead Loading Door (12'x10')

## **Property Highlights**

- Fully renovated office space plug and play
- Warehouse with 12' x 10' grade level door
- Open floorplan on the main + 2 private offices & boardroom upstairs
- · Air conditioning
- Fenced yard area for parking or storage
- Podium signage available
- Prime central location in Rock Bay