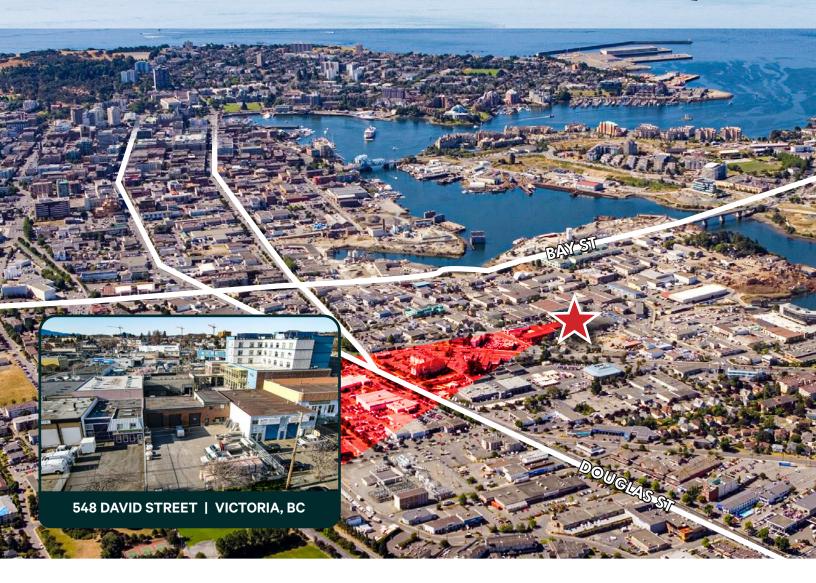

# Turnkey Office/Warehouse with Fenced Yard in Rock Bay

548 David Street | Victoria, BC

# **Property Details**

Address: 548 David St, Victoria, BC V8T 2C8

Size: 1,800 SF Total (1,440 SF of Turnkey Office | 360 SF of Warehouse)

Lease Rate: \$3,170 / Month
Adtl. Rent: \$1,830 / Month
Availability: Feb 1st, 2024