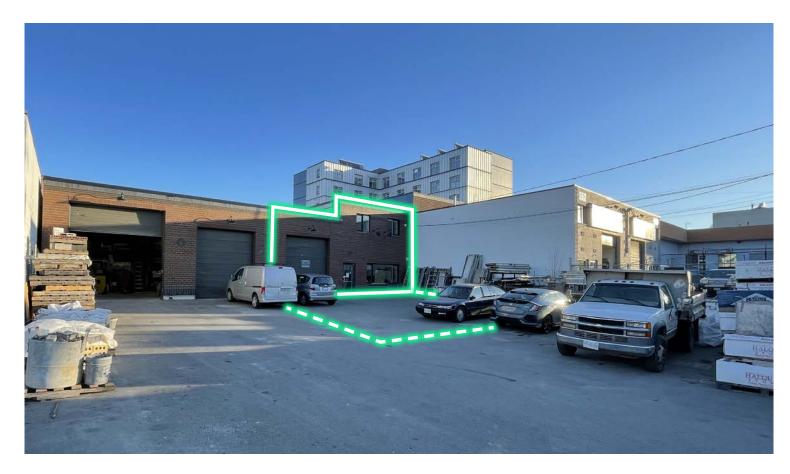

# The Opportunity

CBRE is pleased to present a 1,800-square-foot flexible office + warehouse unit conveniently located in the Rock Bay Industrial District. This unit offers approximately 1,440 sf of turnkey office and approximately 360 sf of warehousing space. In addition, the unit benefits from ample parking and outdoor storage space in front of the premises. The M-2 Light industrial zoning allows for a wide range of uses including assaying of precious metals, bakeries, manufacturing, processing, vehicle sales, washing of vehicles, and much more.

**Zoning:** M-2 Zone - Light Industrial District

Parking: Fenced & Paved Outdoor Parking/Storage Area
Loading: Grade Level Overhead Loading Door (12'x10')

## **Property Highlights**

- Fully renovated office space plug and play
- Warehouse with 12' x 10' grade level door
- Open floorplan on the main + 2 private offices & boardroom upstairs
- · Air conditioning
- Fenced yard area for parking or storage
- Podium signage available
- Prime central location in Rock Bay