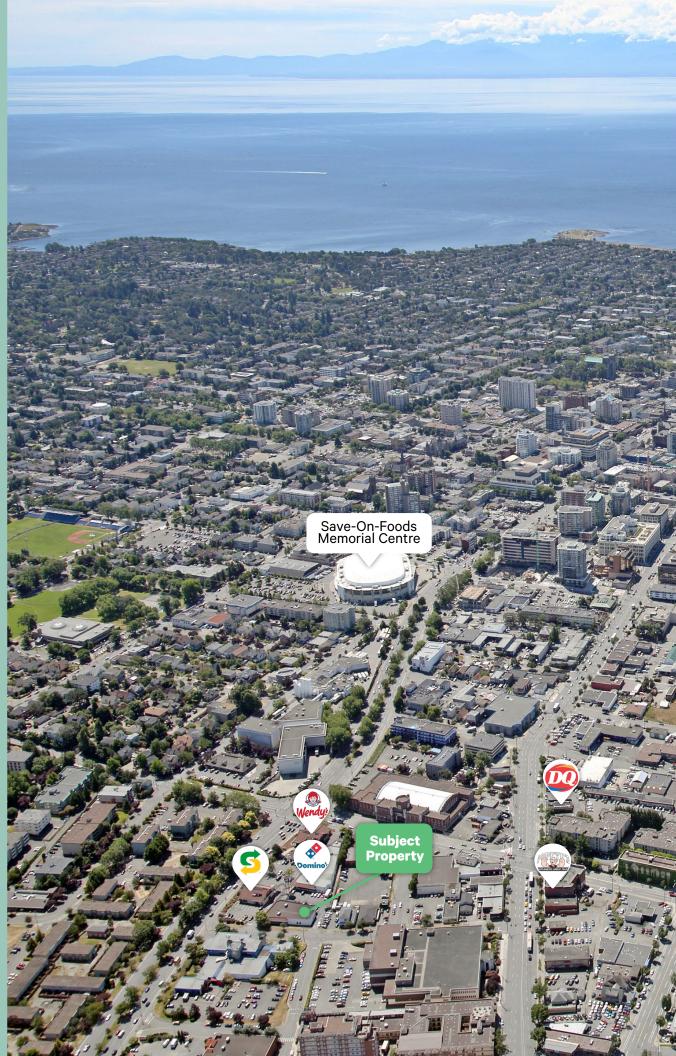

## Location

Blanshard Centre is located outside of Downtown Victoria, at the intersection of Blanshard Street and Bay Street. The centre strategically accommodates a diverse array of business, from retail to service to office spaces, creating a dynamic and thriving environment. Blanshard Centre is the ideal destination for businesses seeking a well-connected, vibrant, flourishing commercial space.

#### Neighbourhood **Tenants**

- + Wendy's
- + Subway
- + Dominos
- + Tim Hortons
- + Meet on Blanshard
- + Popeye's Supplements