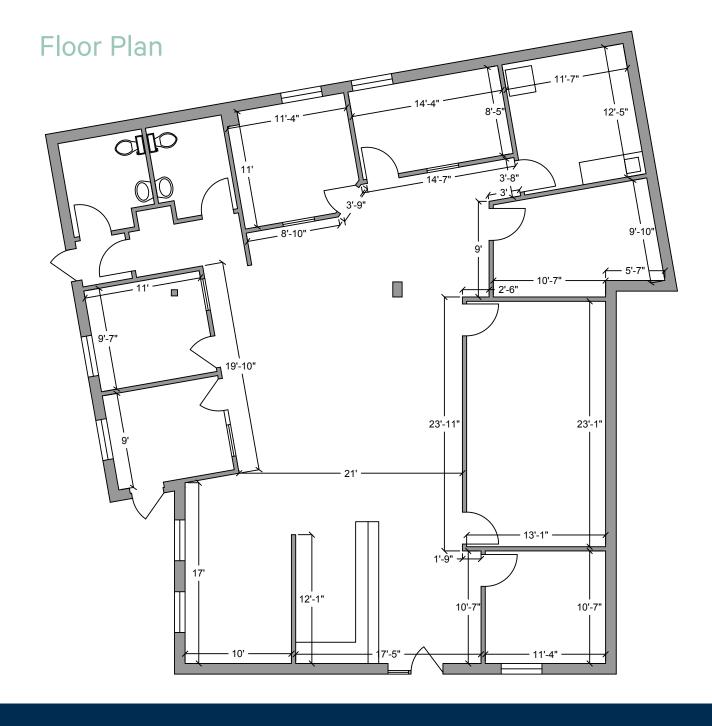

#### **Blanshard Centre**

Unit 3 at 772 Bay Street presents the exceptional opportunity to lease fully built out office/retail space in Blanshard Centre. The subject property boasts 8 offices/rooms, 2 washrooms, and an open reception area. Ample on-site parking is provided to all tenants of the centre. The location ensures accessibility for both businesses and customers, with major routes suitable for all modes of transportation nearby. Blanshard Centre offers convenience and accessibility to a wide range of customer bases.

#### **Property Details**

Available Area 2,650 SF

Basic Rent \$21.00 PSF

Additional Rent \$14.00 PSF (est.)

**Zoning** C-1T: Limited Commercial Transient

Accommodation