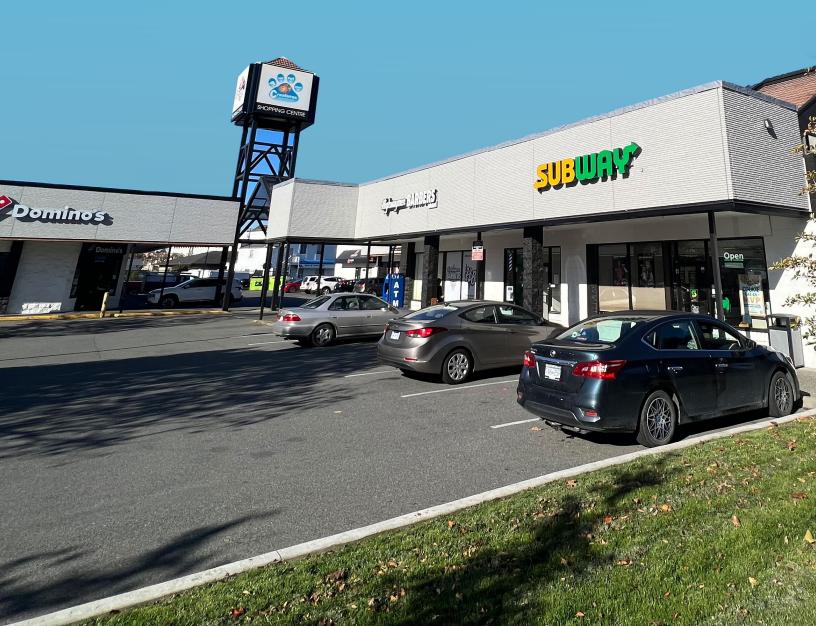

## Location

Blanshard Centre is located outside of Downtown Victoria, at the intersection of Blanshard Street and Bay Street. The centre strategically accommodates a diverse array of business, from retail to service to office spaces, creating a dynamic and thriving environment. Blanshard Centre is the ideal destination for businesses seeking a well-connected, vibrant, flourishing commercial space.

#### Neighbourhood **Tenants**

- + Wendy's
- + Subway
- + Dominos
- + Tim Hortons
- + Meet on Blanshard
- + Popeye's Supplements