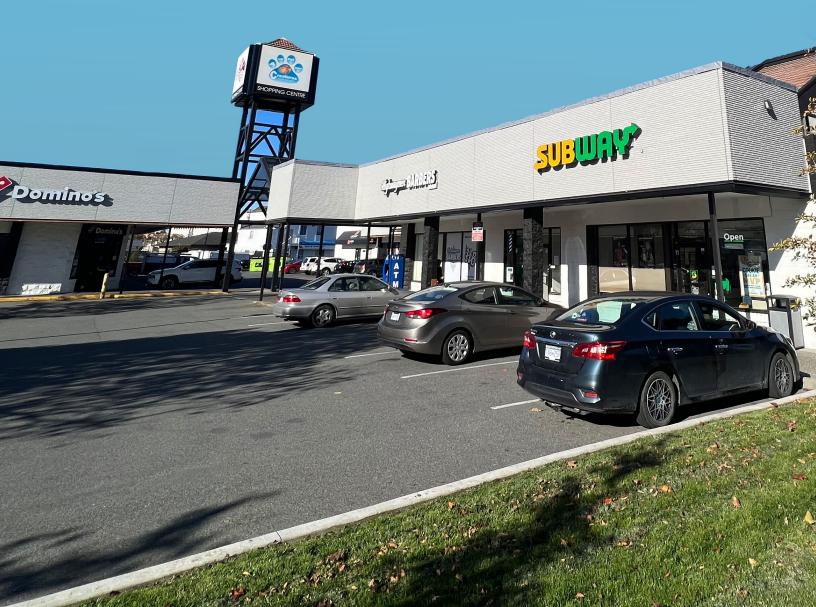

# Location

Blanshard Centre is located outside of Downtown Victoria, at the intersection of Blanshard Street and Bay Street. The centre strategically accommodates a diverse array of business, from retail to service to office spaces, creating a dynamic and thriving environment. Blanshard Centre is the ideal destination for businesses seeking a well-connected, vibrant, flourishing commercial space.

#### Neighbourhood Tenants

- + Wendy's
- + Subway
- + Dominos
- + Tim Hortons
- + Meet on Blanshard
- + Popeye's Supplements