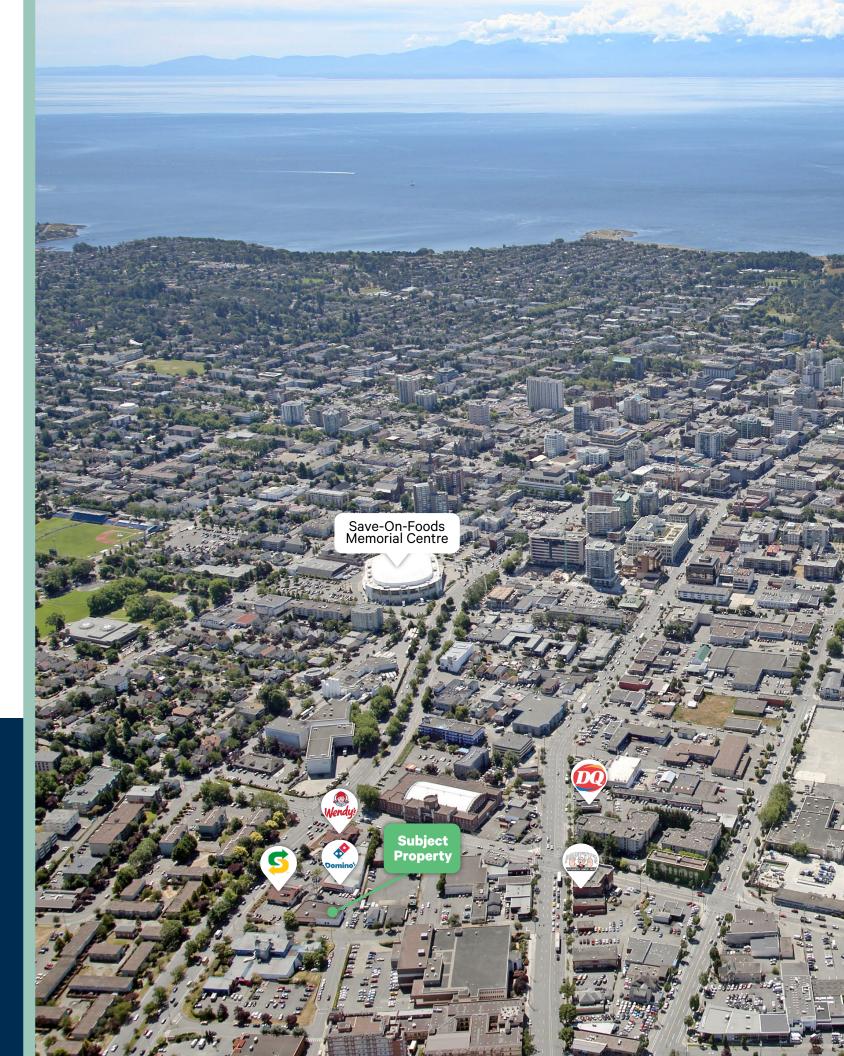

# Location

Blanshard Centre is located outside of Downtown Victoria, at the intersection of Blanshard Street and Bay Street. The centre strategically accommodates a diverse array of business, from retail to service to office spaces, creating a dynamic and thriving environment. Blanshard Centre is the ideal destination for businesses seeking a well-connected, vibrant, flourishing commercial space.

#### Neighbourhood Tenants

- + Wendy's
- + Subway
- + Dominos
- + Tim Hortons
- + Meet on Blanshard
- + Popeye's Supplements