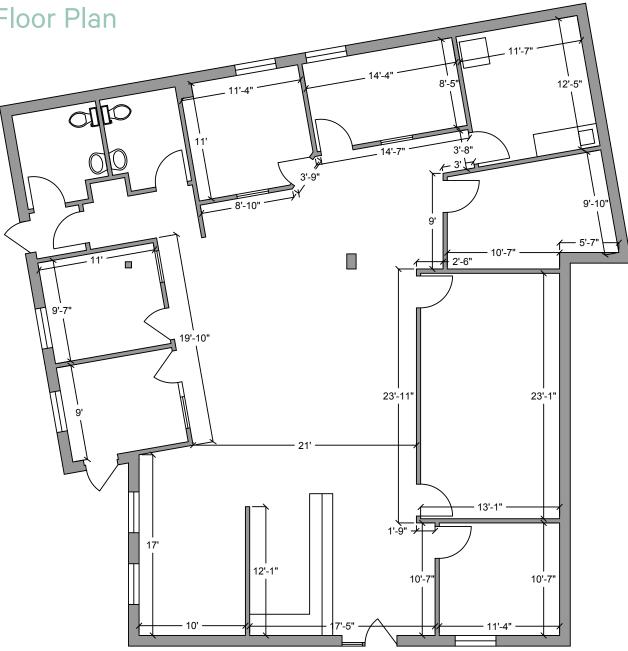

#### **Blanshard Centre**

Unit 3 at 772 Bay Street presents the exceptional opportunity to lease fully built out office/retail space in Blanshard Centre. The subject property boasts 8 offices/rooms, 2 washrooms, and an open reception area. Ample on-site parking is provided to all tenants of the centre. The location ensures accessibility for both businesses and customers, with major routes suitable for all modes of transportation nearby. Blanshard Centre offers convenience and accessibility to a wide range of customer bases.

#### Floor Plan

#### **Property Details**

| Available Area  | 2,650 SF                                 |
|-----------------|------------------------------------------|
| Basic Rent      | \$23.00 PSF                              |
| Additional Rent | \$14.00 PSF (est.)                       |
| Zoning          | C-1T: Limited Commercia<br>Accommodation |