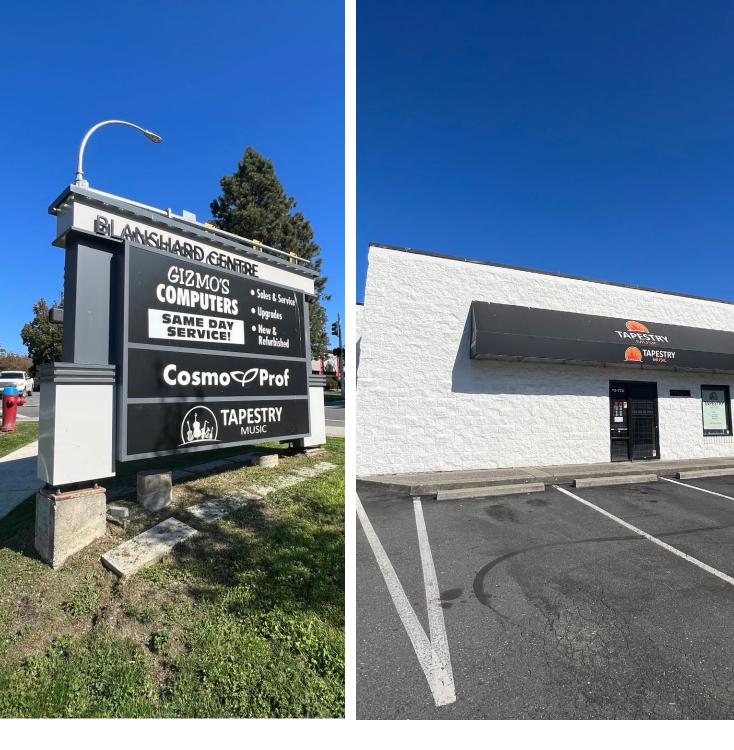

#### **Blanshard Centre**

Unit 3 at 772 Bay Street presents the exceptional opportunity to lease fully built out office/retail space in Blanshard Centre. The subject property boasts 8 offices/rooms, 2 washrooms, and an open reception area. Ample on-site parking is provided to all tenants of the centre. The location ensures accessibility for both businesses and customers, with major routes suitable for all modes of transportation nearby. Blanshard Centre offers convenience and accessibility to a wide range of customer bases.

# Location

Blanshard Centre is located outside of Downtown Victoria, at the intersection of Blanshard Street and Bay Street. The centre strategically accommodates a diverse array of business, from retail to service to office spaces, creating a dynamic and thriving environment. Blanshard Centre is the ideal destination for businesses seeking a well-connected, vibrant, flourishing commercial space.