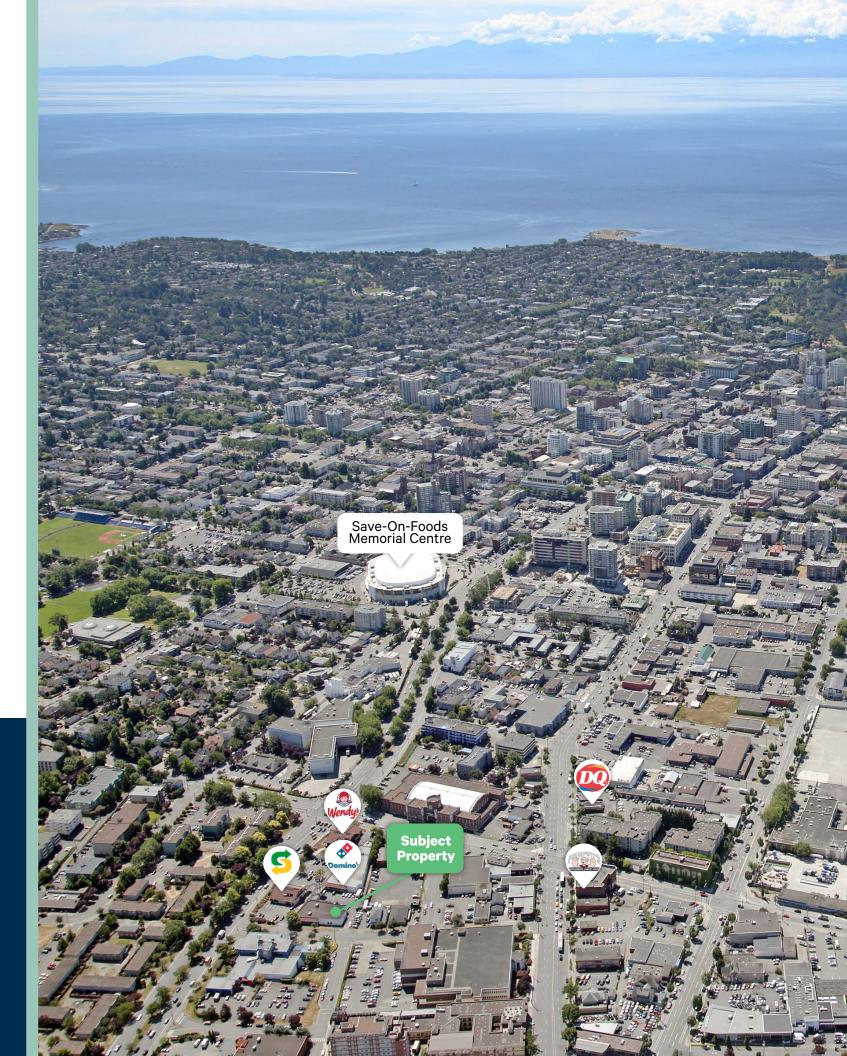

## Location

Blanshard Centre is located outside of Downtown Victoria, at the intersection of Blanshard Street and Bay Street. The centre strategically accommodates a diverse array of business, from retail to service to office spaces, creating a dynamic and thriving environment. Blanshard Centre is the ideal destination for businesses seeking a well-connected, vibrant, flourishing commercial space.

#### Neighbourhood Tenants

- + Wendy's
- + Subway
- + Dominos
- + Tim Hortons
- + Meet on Blanshard
- + Popeye's Supplements