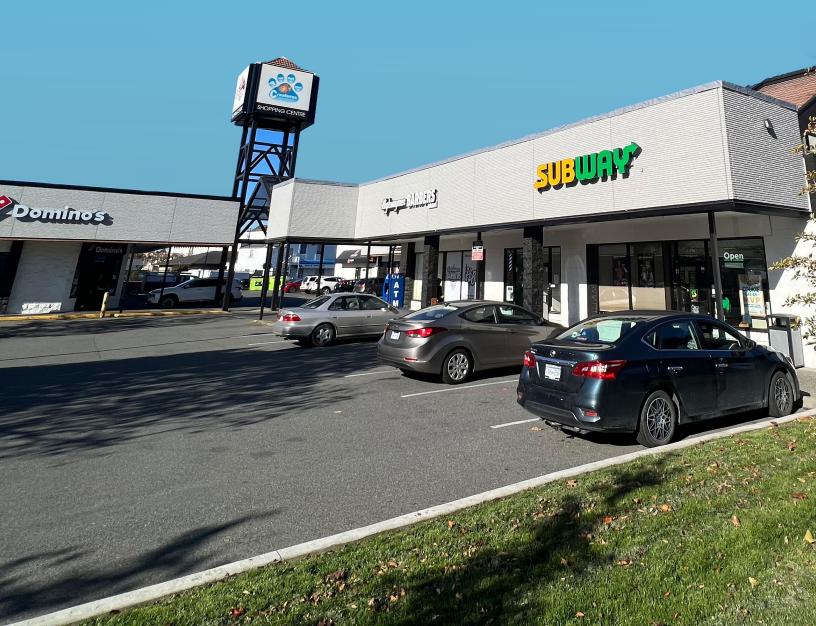

#### **Blanshard Centre**

Unit 3 at 772 Bay Street presents the exceptional opportunity to lease fully built out office/retail space in Blanshard Centre. The subject property boasts 8 offices/rooms, 2 washrooms, and an open reception area. Ample on-site parking is provided to all tenants of the centre. The location ensures accessibility for both businesses and customers, with major routes suitable for all modes of transportation nearby. Blanshard Centre offers convenience and accessibility to a wide range of customer bases.

#### Neighbourhood Tenants

- + Wendy's
- + Subway
- + Dominos
- + Tim Hortons
- + Meet on Blanshard
- + Popeye's Supplements