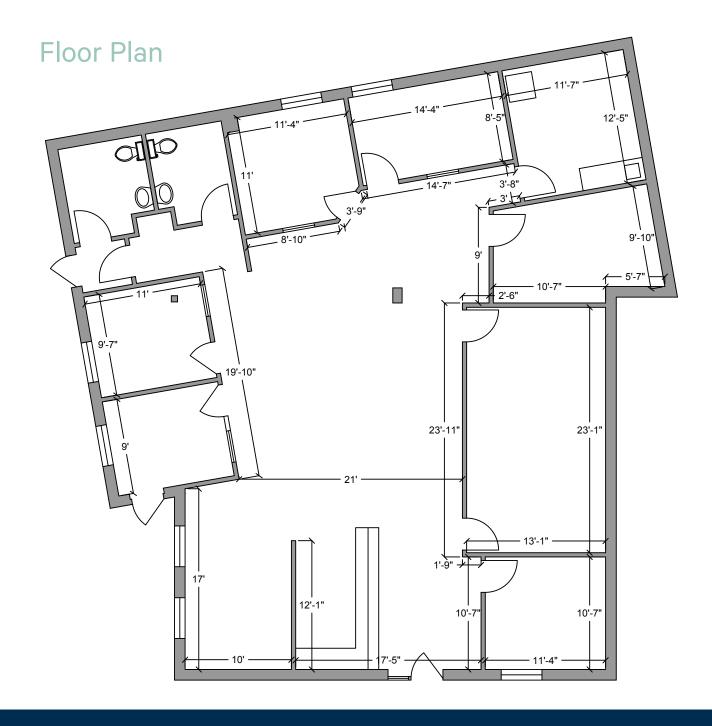

#### **Blanshard Centre**

Unit 3 at 772 Bay Street presents the exceptional opportunity to lease fully built out office/retail space in Blanshard Centre. The subject property boasts 8 offices/rooms, 2 washrooms, and an open reception area. Ample on-site parking is provided to all tenants of the centre. The location ensures accessibility for both businesses and customers, with major routes suitable for all modes of transportation nearby. Blanshard Centre offers convenience and accessibility to a wide range of customer bases.

#### **Property Details**

Available Area 2,650 SF

Basic Rent \$23.00 PSF

Additional Rent \$14.00 PSF (est.)

**Zoning** C-1T: Limited Commercial Transient

Accommodation