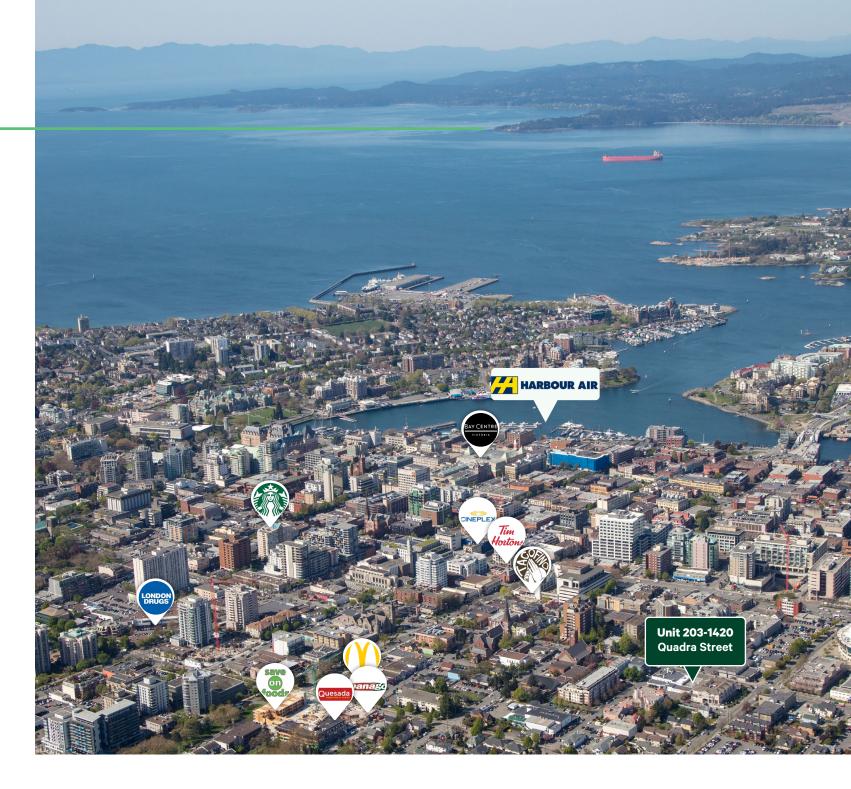

## Location

Quadra Plaza is strategically situated in the heart of Downtown Victoria, commanding a prominent position at the bustling intersection of Quadra Street and Pandora Avenue. This vibrant area is dotted with a plethora of retail spaces, providing a wide array of opportunities for business to thrive and cater to the local and visiting clientele. The constant flow of foot traffic in this high visibility location ensures a steady stream of potential customers, making it a strategic choice for any business.