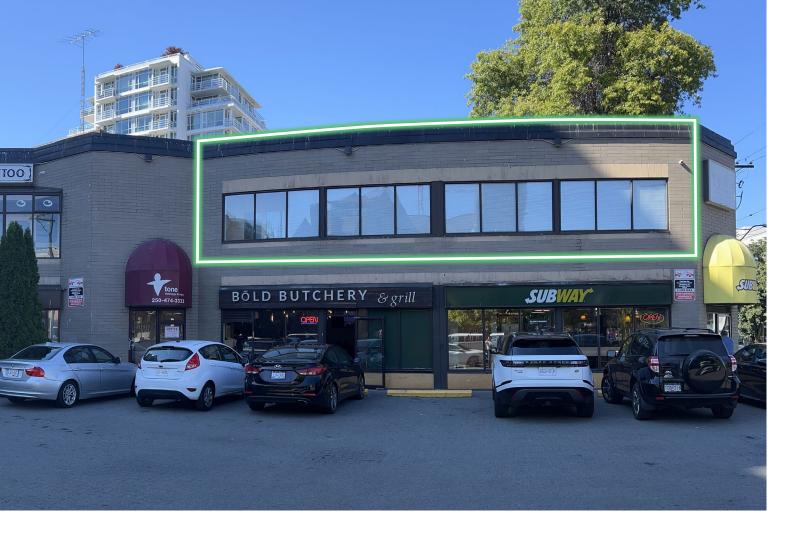

# Opportunity

Unit 203 at 1420 Quadra Street presents the opportunity to lease flexible office space within the Quadra Plaza. This walk-up 2nd floor office space features 6 offices/flex-rooms, an in-unit washroom, and an open reception/seating area. Rare on-site surface parking in the downtown area provides exceptional convenience for all tenants and clients. The subject property offers a central and convenient location with strong signage opportunities. The plaza features a strong mix of retail and office tenants, making it an ideal destination for businesses seeking a new opportunity.

### **Property Details**

| Rentable Area   | 2,395 SF                                              |
|-----------------|-------------------------------------------------------|
| Asking Net Rent | \$18.00 PSF                                           |
| Additional Rent | \$13.00 PSF (est.)                                    |
| Available       | Immediately                                           |
| Zoning          | CBD-1: Central Business<br>District-1 - Site Specific |