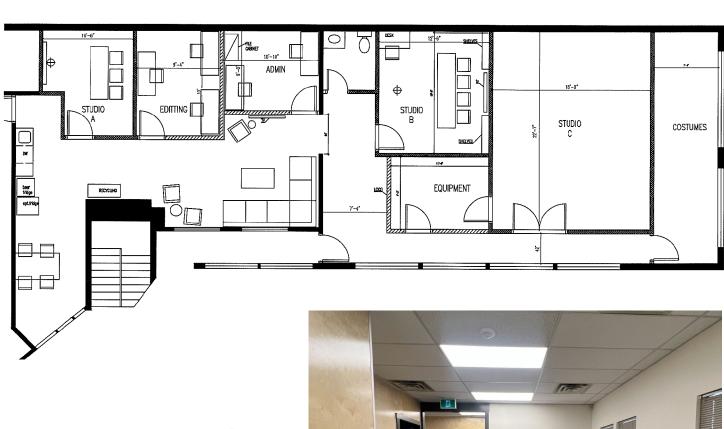

# Opportunity

Unit 203 at 1420 Quadra Street presents the opportunity to lease flexible office space within the Quadra Plaza. This walk-up 2nd floor office space features 6 offices/flex-rooms, an in-unit washroom, and an open reception/seating area. Rare on-site surface parking in the downtown area provides exceptional convenience for all tenants and clients. The subject property offers a central and convenient location with strong signage opportunities. The plaza features a strong mix of retail and office tenants, making it an ideal destination for businesses seeking a new opportunity.

### **Property Details**

| Rentable Area   | 2,395 SF                                              |
|-----------------|-------------------------------------------------------|
| Asking Net Rent | \$18.00 PSF                                           |
| Additional Rent | \$13.00 PSF (est.)                                    |
| Available       | Immediately                                           |
| Zoning          | CBD-1: Central Business<br>District-1 - Site Specific |