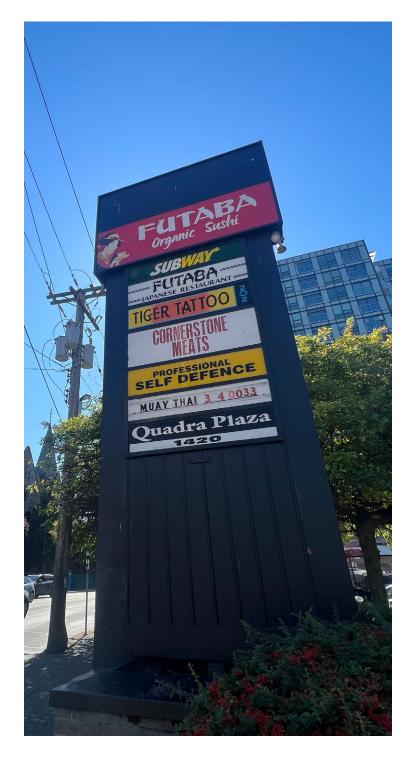

# Opportunity

Unit 203 at 1420 Quadra Street presents the opportunity to lease flexible office space within the Quadra Plaza. This walk-up 2nd floor office space features 6 offices/flex-rooms, an in-unit washroom, and an open reception/seating area. Rare on-site surface parking in the downtown area provides exceptional convenience for all tenants and clients. The subject property offers a central and convenient location with strong signage opportunities. The plaza features a strong mix of retail and office tenants, making it an ideal destination for businesses seeking a new opportunity.

## Location

Quadra Plaza is strategically situated in the heart of Downtown Victoria, commanding a prominent position at the bustling intersection of Quadra Street and Pandora Avenue. This vibrant area is dotted with a plethora of retail spaces, providing a wide array of opportunities for business to thrive and cater to the local and visiting clientele. The constant flow of foot traffic in this high visibility location ensures a steady stream of potential customers, making it a strategic choice for any business.

#### Neighbourhood Tenants

- Subway
- London Drugs
- McDonald's
- Save-on-Foods
- Panago
- Tim Hortons
- Tacofino
- Boomtown
- Habit Coffee
- Zambri's