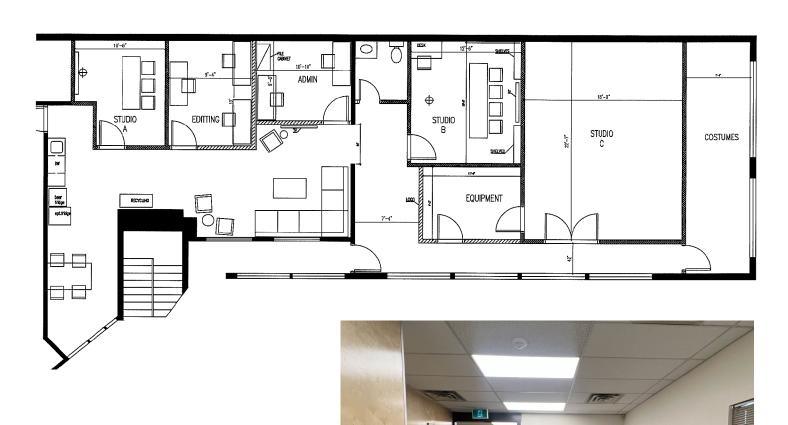

# Opportunity

Unit 203 at 1420 Quadra Street presents the opportunity to lease flexible office space within the Quadra Plaza. This walk-up 2nd floor office space features 6 offices/flex-rooms, an in-unit washroom, and an open reception/seating area. Rare on-site surface parking in the downtown area provides exceptional convenience for all tenants and clients. The subject property offers a central and convenient location with strong signage opportunities. The plaza features a strong mix of retail and office tenants, making it an ideal destination for businesses seeking a new opportunity.

### **Property Details**

| Rentable Area   | 2,395 SF                                              |
|-----------------|-------------------------------------------------------|
| Asking Net Rent | \$15.00 PSF                                           |
| Additional Rent | \$13.00 PSF (est.)                                    |
| Available       | Immediately                                           |
| Zoning          | CBD-1: Central Business<br>District-1 - Site Specific |