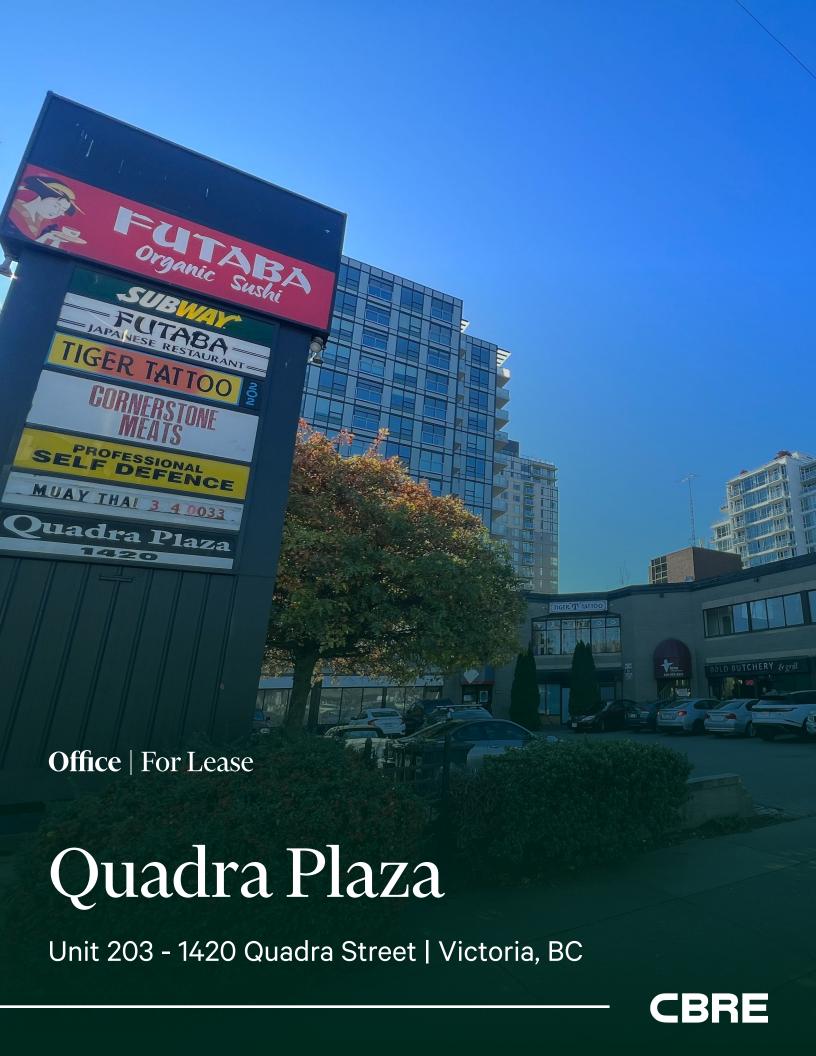

# Opportunity

Unit 203 at 1420 Quadra Street presents the opportunity to lease flexible office space within the Quadra Plaza. This walk-up 2nd floor office space features 6 offices/flex-rooms, an in-unit washroom, and an open reception/seating area. Rare on-site surface parking in the downtown area provides exceptional convenience for all tenants and clients. The subject property offers a central and convenient location with strong signage opportunities. The plaza features a strong mix of retail and office tenants, making it an ideal destination for businesses seeking a new opportunity.

## Location

Quadra Plaza is strategically situated in the heart of Downtown Victoria, commanding a prominent position at the bustling intersection of Quadra Street and Pandora Avenue. This vibrant area is dotted with a plethora of retail spaces, providing a wide array of opportunities for business to thrive and cater to the local and visiting clientele. The constant flow of foot traffic in this high visibility location ensures a steady stream of potential customers, making it a strategic choice for any business.