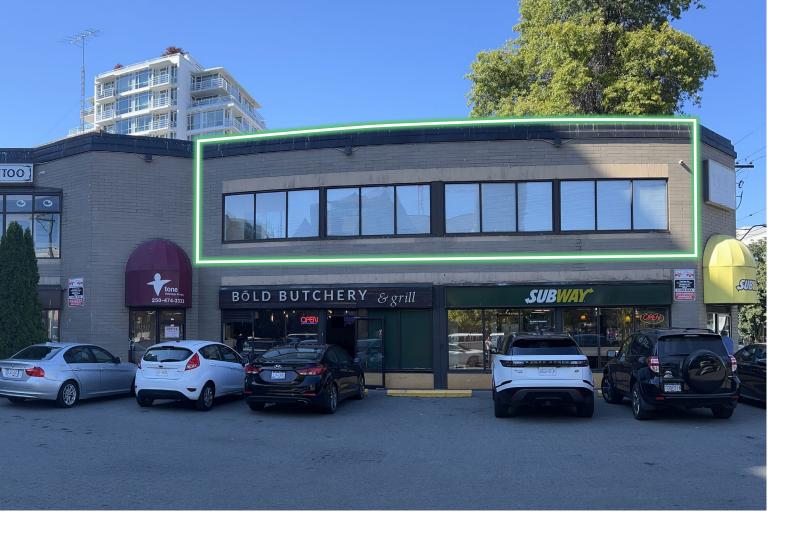

# Opportunity

Unit 203 at 1420 Quadra Street presents the opportunity to lease flexible office space within the Quadra Plaza. This walk-up 2nd floor office space features 6 offices/flex-rooms, an in-unit washroom, and an open reception/seating area. Rare on-site surface parking in the downtown area provides exceptional convenience for all tenants and clients. The subject property offers a central and convenient location with strong signage opportunities. The plaza features a strong mix of retail and office tenants, making it an ideal destination for businesses seeking a new opportunity.

### **Property Details**

| Rentable Area   | 2,395 SF                                              |
|-----------------|-------------------------------------------------------|
| Asking Net Rent | \$15.00 PSF                                           |
| Additional Rent | \$13.00 PSF (est.)                                    |
| Available       | Immediately                                           |
| Zoning          | CBD-1: Central Business<br>District-1 - Site Specific |