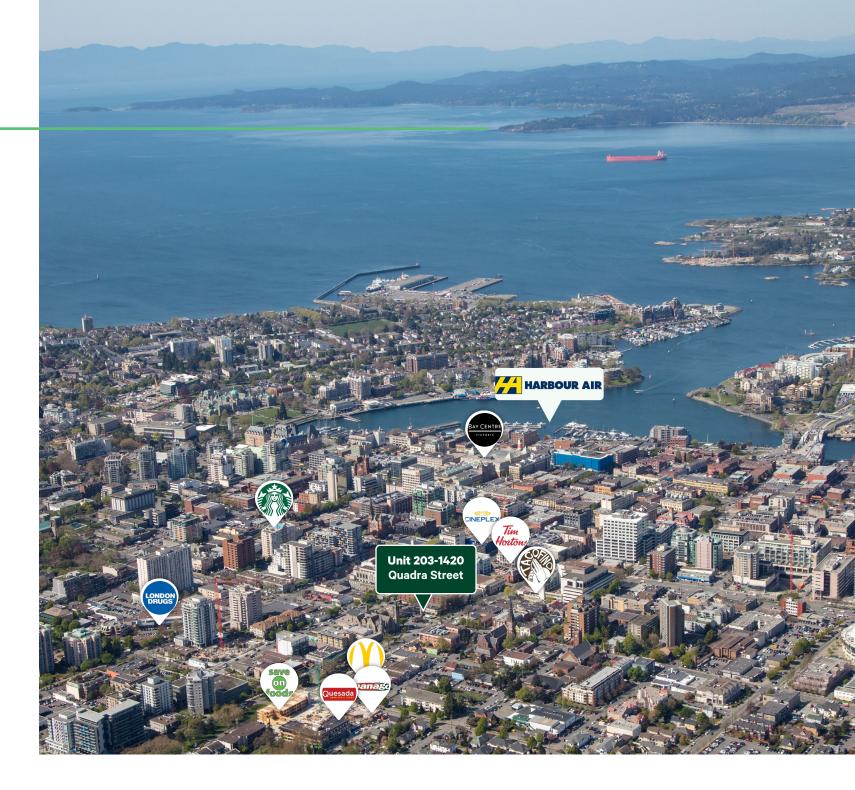

## Location

Quadra Plaza is strategically situated in the heart of Downtown Victoria, commanding a prominent position at the bustling intersection of Quadra Street and Pandora Avenue. This vibrant area is dotted with a plethora of retail spaces, providing a wide array of opportunities for business to thrive and cater to the local and visiting clientele. The constant flow of foot traffic in this high visibility location ensures a steady stream of potential customers, making it a strategic choice for any business.

#### Neighbourhood Tenants

- Subway
- London Drugs
- McDonald's
- Save-on-Foods
- Panago
- Tim Hortons
- Tacofino
- Boomtown
- Habit Coffee
- Zambri's