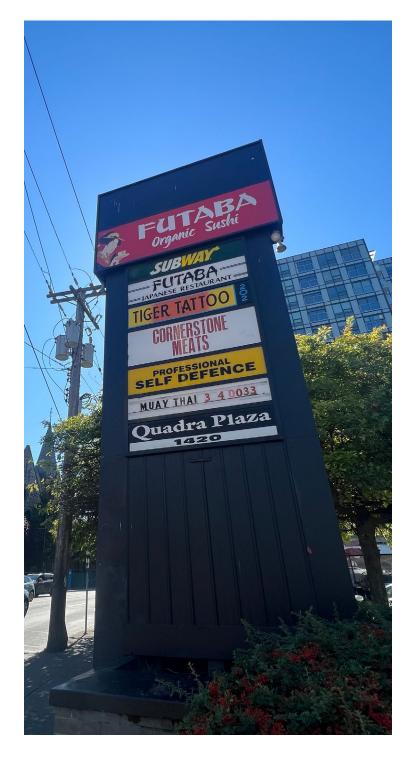

# Opportunity

Unit 203 at 1420 Quadra Street presents the opportunity to lease flexible office space within the Quadra Plaza. This walk-up 2nd floor office space features 6 offices/flex-rooms, an in-unit washroom, and an open reception/seating area. Rare on-site surface parking in the downtown area provides exceptional convenience for all tenants and clients. The subject property offers a central and convenient location with strong signage opportunities. The plaza features a strong mix of retail and office tenants, making it an ideal destination for businesses seeking a new opportunity.

#### Neighbourhood Tenants

- Subway
- London Drugs
- McDonald's
- Save-on-Foods
- Panago
- Tim Hortons
- Tacofino
- Boomtown
- Habit Coffee
- Zambri's