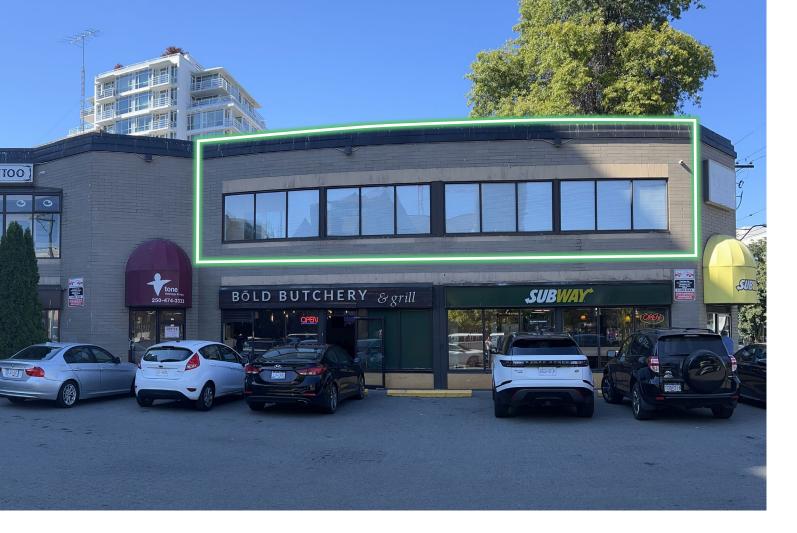

# Opportunity

Unit 203 at 1420 Quadra Street presents the opportunity to lease flexible office space within the Quadra Plaza. This walk-up 2nd floor office space features 6 offices/flex-rooms, an in-unit washroom, and an open reception/seating area. Rare on-site surface parking in the downtown area provides exceptional convenience for all tenants and clients. The subject property offers a central and convenient location with strong signage opportunities. The plaza features a strong mix of retail and office tenants, making it an ideal destination for businesses seeking a new opportunity.