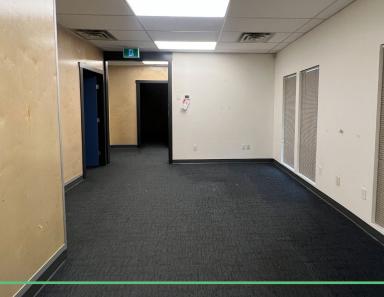

# Opportunity

Unit 203 at 1420 Quadra Street presents the opportunity to lease flexible office space within the Quadra Plaza. This walk-up 2nd floor office space features 6 offices/flex-rooms, an in-unit washroom, and an open reception/seating area. Rare on-site surface parking in the downtown area provides exceptional convenience for all tenants and clients. The subject property offers a central and convenient location with strong signage opportunities. The plaza features a strong mix of retail and office tenants, making it an ideal destination for businesses seeking a new opportunity.

# **Property Details**

| Rentable Area   | 2,395 SF                                              |
|-----------------|-------------------------------------------------------|
| Asking Net Rent | \$18.00 PSF                                           |
| Additional Rent | \$13.00 PSF (est.)                                    |
| Available       | Immediately                                           |
| Zoning          | CBD-1: Central Business<br>District-1 - Site Specific |