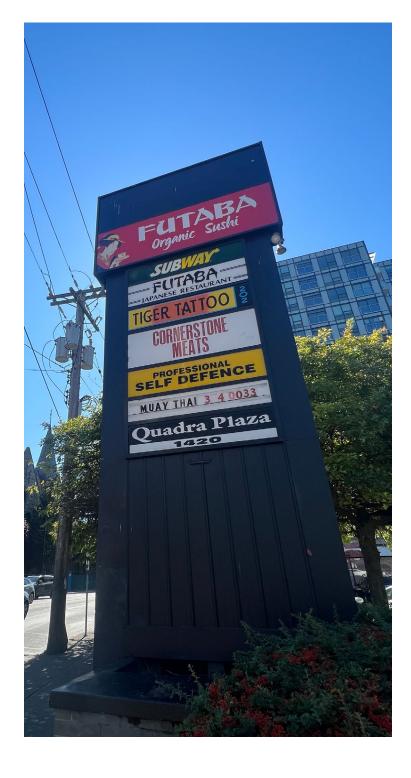

# Opportunity

Unit 203 at 1420 Quadra Street presents the opportunity to lease flexible office space within the Quadra Plaza. This walk-up 2nd floor office space features 6 offices/flex-rooms, an in-unit washroom, and an open reception/seating area. Rare on-site surface parking in the downtown area provides exceptional convenience for all tenants and clients. The subject property offers a central and convenient location with strong signage opportunities. The plaza features a strong mix of retail and office tenants, making it an ideal destination for businesses seeking a new opportunity.

# Location

Quadra Plaza is strategically situated in the heart of Downtown Victoria, commanding a prominent position at the bustling intersection of Quadra Street and Pandora Avenue. This vibrant area is dotted with a plethora of retail spaces, providing a wide array of opportunities for business to thrive and cater to the local and visiting clientele. The constant flow of foot traffic in this high visibility location ensures a steady stream of potential customers, making it a strategic choice for any business.