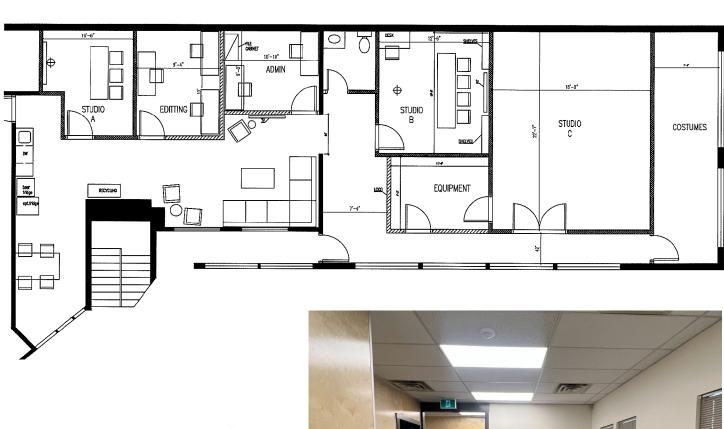

# Opportunity

Unit 203 at 1420 Quadra Street presents the opportunity to lease flexible office space within the Quadra Plaza. This walk-up 2nd floor office space features 6 offices/flex-rooms, an in-unit washroom, and an open reception/seating area. Rare on-site surface parking in the downtown area provides exceptional convenience for all tenants and clients. The subject property offers a central and convenient location with strong signage opportunities. The plaza features a strong mix of retail and office tenants, making it an ideal destination for businesses seeking a new opportunity.

# **Property Details**

| Rentable Area   | 2,395 SF                                              |
|-----------------|-------------------------------------------------------|
| Asking Net Rent | \$18.00 PSF                                           |
| Additional Rent | \$13.00 PSF (est.)                                    |
| Available       | Immediately                                           |
| Zoning          | CBD-1: Central Business<br>District-1 - Site Specific |