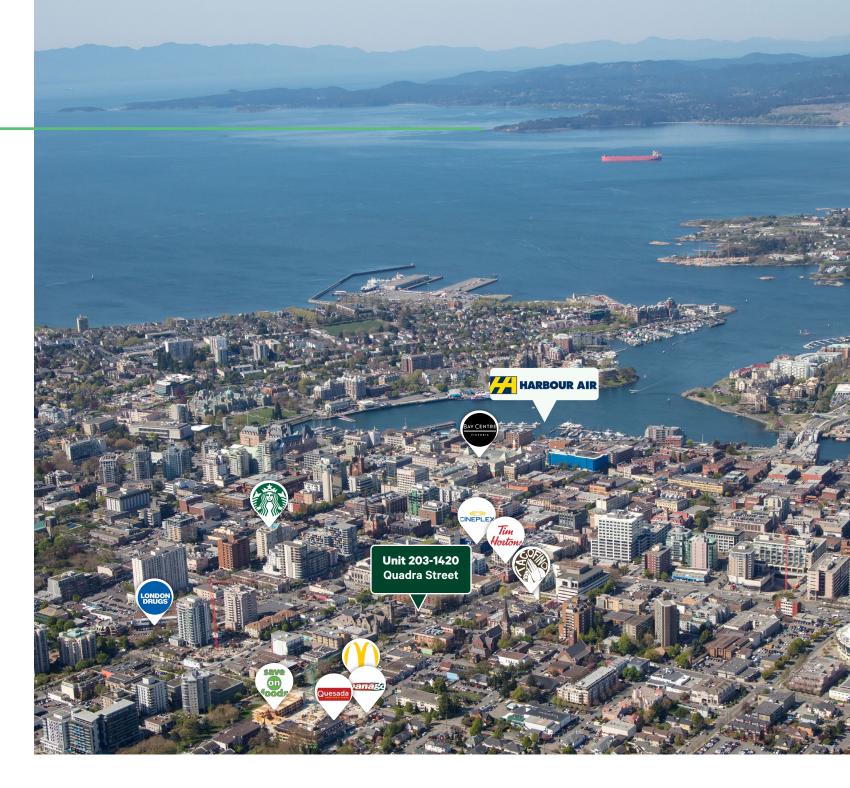

# Location

Quadra Plaza is strategically situated in the heart of Downtown Victoria, commanding a prominent position at the bustling intersection of Quadra Street and Pandora Avenue. This vibrant area is dotted with a plethora of retail spaces, providing a wide array of opportunities for business to thrive and cater to the local and visiting clientele. The constant flow of foot traffic in this high visibility location ensures a steady stream of potential customers, making it a strategic choice for any business.

## Neighbourhood Tenants

- Subway
- London Drugs
- McDonald's
- Save-on-Foods
- Panago
- Tim Hortons
- Tacofino
- Boomtown
- Habit Coffee
- Zambri's