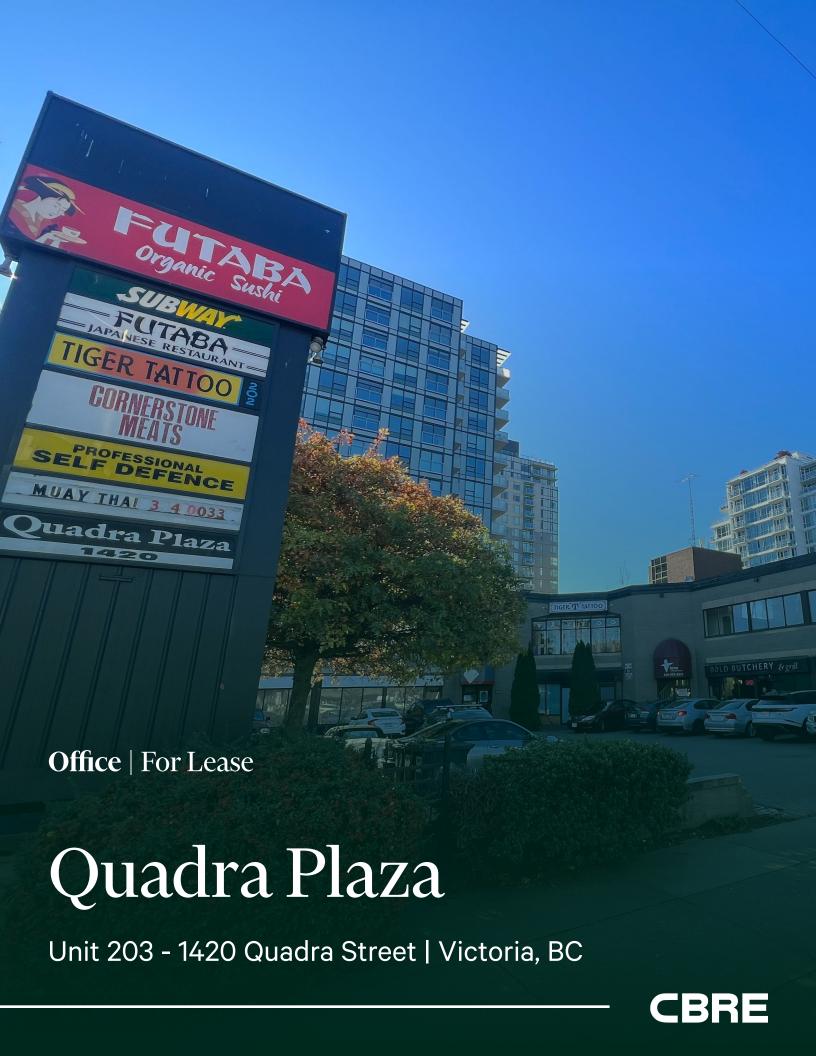

# Opportunity

Unit 203 at 1420 Quadra Street presents the opportunity to lease flexible office space within the Quadra Plaza. This walk-up 2nd floor office space features 6 offices/flex-rooms, an in-unit washroom, and an open reception/seating area. Rare on-site surface parking in the downtown area provides exceptional convenience for all tenants and clients. The subject property offers a central and convenient location with strong signage opportunities. The plaza features a strong mix of retail and office tenants, making it an ideal destination for businesses seeking a new opportunity.

# Location

Quadra Plaza is strategically situated in the heart of Downtown Victoria, commanding a prominent position at the bustling intersection of Quadra Street and Pandora Avenue. This vibrant area is dotted with a plethora of retail spaces, providing a wide array of opportunities for business to thrive and cater to the local and visiting clientele. The constant flow of foot traffic in this high visibility location ensures a steady stream of potential customers, making it a strategic choice for any business.