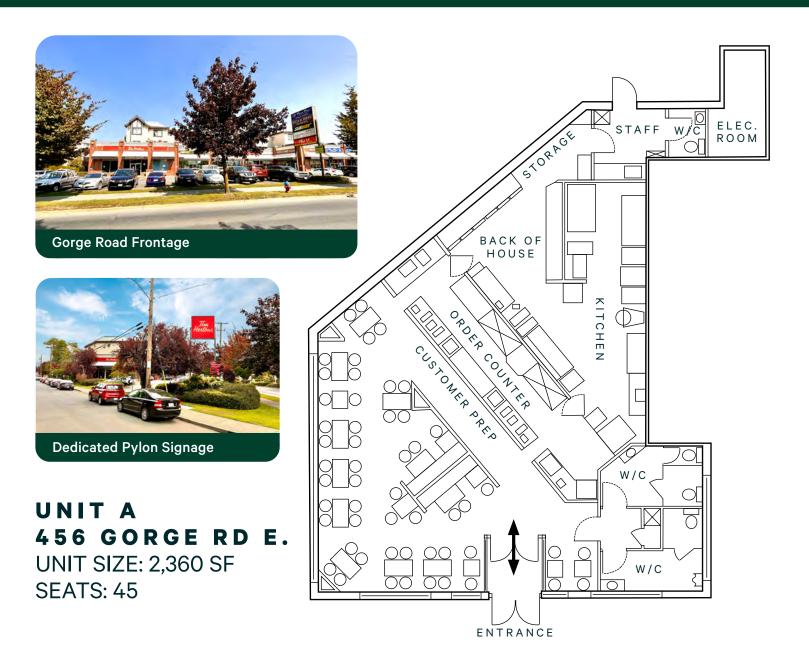

#### SALIENT DETAILS

Municipal Address: Unit Size: Parking: Zoning:

Availability Lease Rate: Additional Rent:

A AL FORNO

SUBWAY ARMONY TAILO ARMONY TAILA ARMONY TAILO ARMONY TAILA ARMONY TAILA ARMONY TAILA ARMONY TAIL Unit A - 456 Gorge Road E. | Victoria, BC
2,360 SF
30 shared surface stalls on-site
CR-G Zone: Commercial Residential
Gorge Road District
Jan 2nd, 2024
\$38.00 PSF (NNN)
\$21.35 (Approx.)

#### HIGHLIGHTS

- Established QSR destination
- Located on high-traffic transit corridor
- Easily accessible with abundant parking
- Two highly visible pylon sign opportunities
- Security cameras with 24/7 monitoring
- Ample glazing throughout front of house
- Additional storage space in building
- Significant workforce population in proximity
- Ideal demographic profile for QSR