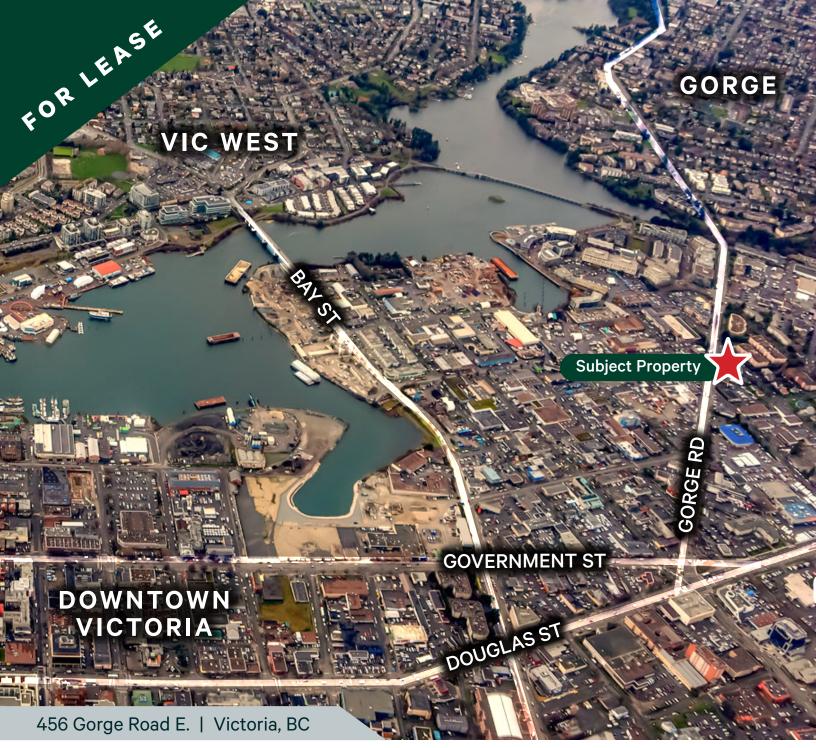

#### THE OPPORTUNITY

Pho U

O U RESTAURANT

CBRE is pleased to present the opportunity to lease a 2,360 SF QSR/restaurant space in Dunedin Square. The Property is situated on the corner of Gorge Road and Dunedin Street, providing fantastic frontage, access and exposure to high traffic counts. The surrounding Burnside/Gorge/Rock Bay area is host to significant workforce population and residential density providing tenants with an extremely wide customer base. This location has been a high producing QSR destination for over 30 years and the unique opportunity to continue servicing commuters, workers and residents in the area is not to be missed.

## **T**

**TRAFFIC COUNTS** 15,000+ vehicles per day (Gorge Rd at Dunedin St)

#### DAYTIME POPULATION

18,500+ people work within 1km (Gorge Rd at Dunedin St)