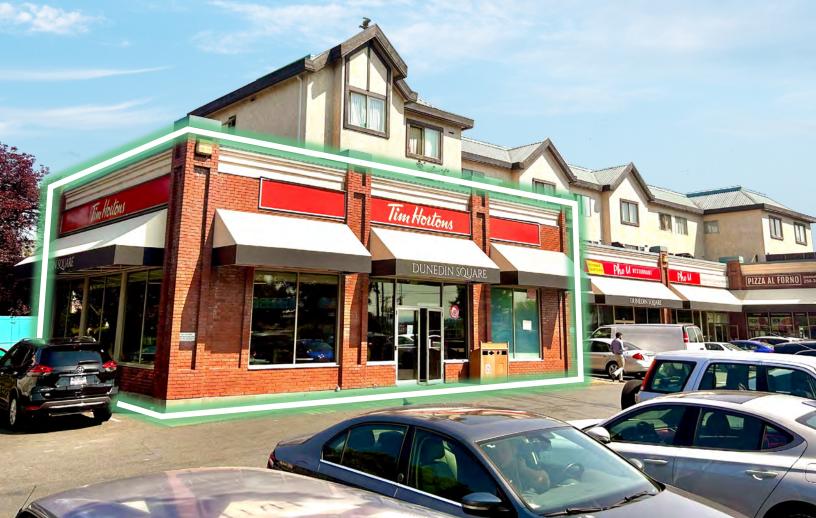

#### THE OPPORTUNITY

Pho U

O U RESTAURANT

CBRE is pleased to present the opportunity to lease a 2,360 SF QSR/restaurant space in Dunedin Square. The Property is situated on the corner of Gorge Road and Dunedin Street, providing fantastic frontage, access and exposure to high traffic counts. The surrounding Burnside/Gorge/Rock Bay area is host to significant workforce population and residential density providing tenants with an extremely wide customer base. This location has been a high producing QSR destination for over 30 years and the unique opportunity to continue servicing commuters, workers and residents in the area is not to be missed.

#### SALIENT DETAILS

Municipal Address: Unit Size: Parking: Zoning:

Availability Lease Rate: Additional Rent:

A AL FORNO

SUBWAY ARMONY TAILO ARMONY TAILA ARMONY TAILO ARMONY TAILA ARMONY TAILA ARMONY TAILA ARMONY TAIL Unit A - 456 Gorge Road E. | Victoria, BC
2,360 SF
30 shared surface stalls on-site
CR-G Zone: Commercial Residential
Gorge Road District
Jan 2nd, 2024
\$38.00 PSF (NNN)
\$21.35 (Approx.)

#### HIGHLIGHTS

- Established QSR destination
- Located on high-traffic transit corridor
- Easily accessible with abundant parking
- Two highly visible pylon sign opportunities
- Security cameras with 24/7 monitoring
- Ample glazing throughout front of house
- Additional storage space in building
- Significant workforce population in proximity
- Ideal demographic profile for QSR