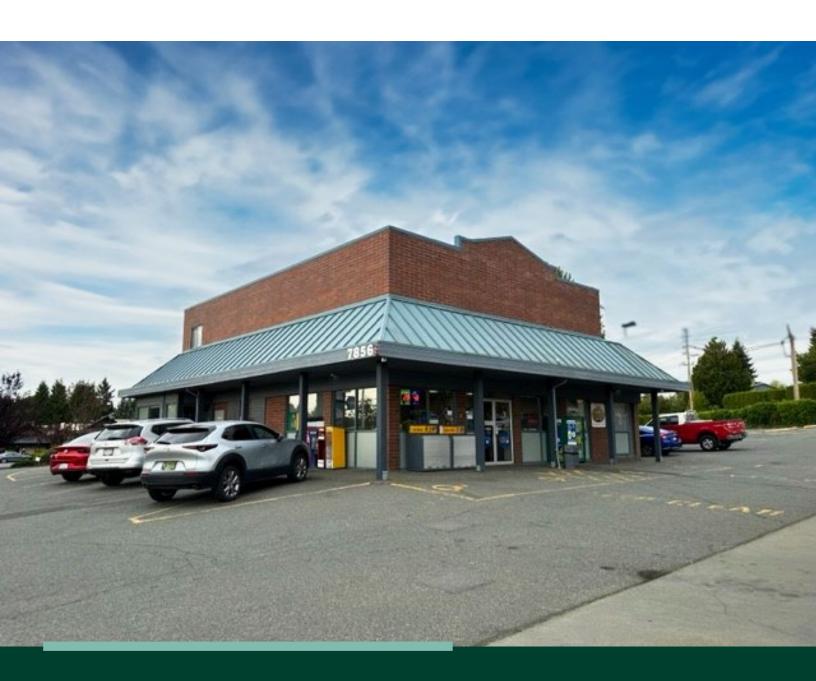

# 7856 East Saanich Road

Unique Café/Retail Opportunity in Saanichton

### Opportunity

CBRE Victoria is pleased to present the exciting opportunity to lease café/restaurant space at 7856 East Saanich Road. Located in the charming neighbourhood of Saanichton, the subject property is seamlessly integrated with the bustling Shell gas station, ensuring constant foot traffic and an established customer base. The space offers 26 on-site parking spaces, ensuring accessibility for both fast-paced and sit-down concepts. With prime visibility, ideal location, and strong customer traffic, the subject property boasts an incredible opportunity to operate at the heart of a vibrant neighbourhood.

Corner Retail Space Near Several Amenities

Large Store front Windows & Prominent Signage Exposure

26 On-Site Parking Spaces

**Proven Customer Traffic** 