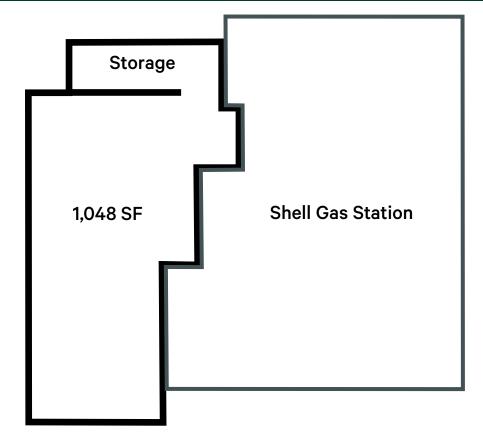

| SALIENT DETAILS |                                   |
|-----------------|-----------------------------------|
| Lease Rate      | Contact Agent                     |
| Additional Rent | \$16.84 PSF (est.)                |
| Size            | 1,048 SF                          |
| Zoning          | C4: Service Station<br>Commercial |
| Availability    | Immediately                       |