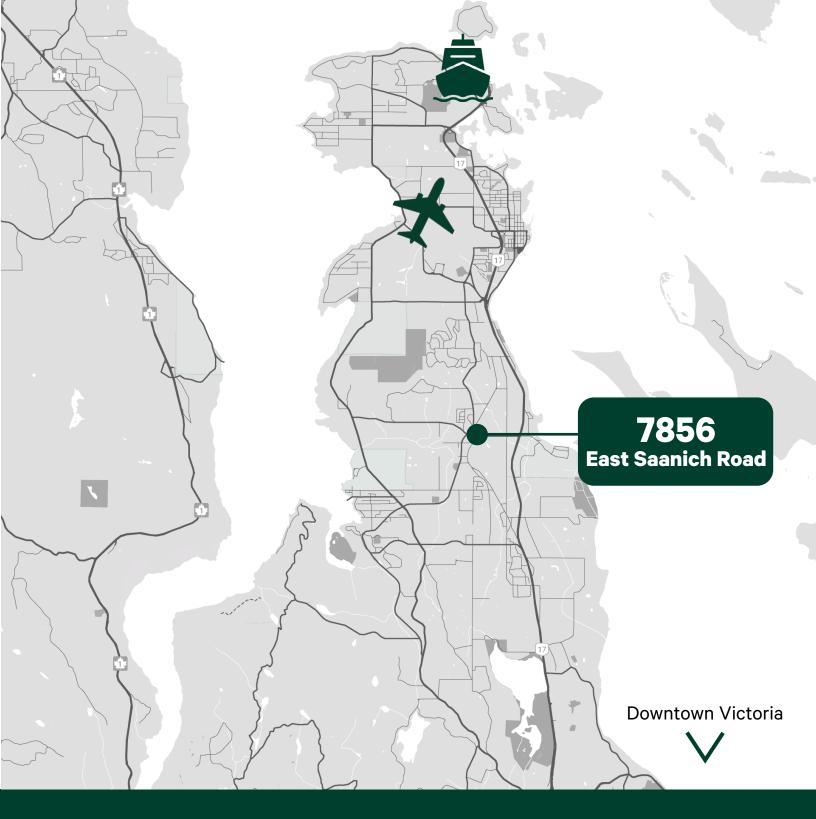

# 7856 East Saanich Road

Unique Café/Retail Opportunity in Saanichton

## Saanichton

Saanichton is a charming community nestled in the heart of the Saanich Peninsula. Known for its picturesque landscapes, Saanichton offers a unique blend of rural and suburban living. The vibrant area is surrounded by lush farmland, stunning coastline, and scenic parks. Saanichton is also home to a variety of local businesses, including farms, markets, and artisan shops. Its central location provides easy access to the Victoria International Airport, BC Ferries, and only a 30-minute drive to Downtown Victoria. Saanichton is a welcoming community that celebrates the best of coastal living on Vancouver Island.

#### **Nearby Tenants**

- Shoppers Drug Mart
- Thrifty Foods
- Coast Capital
- Prairie Inn Liquor Store
- Prairie Inn Neighbourhood Pub
- Home Hardware
- Peninsula Pizza

27m

**Drive to Downtown Victoria** 

12m

**Drive to Victoria International Airport (YYJ)** 

15m

**Drive to BC Ferries - Swartz Bay Terminal** 