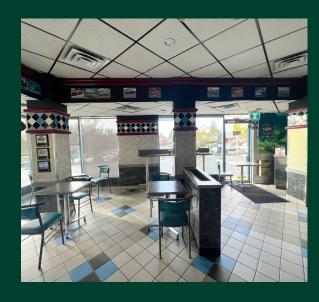

### Opportunity

CBRE Victoria is pleased to present the exciting opportunity to lease café/restaurant space at 7856 East Saanich Road. Located in the charming neighbourhood of Saanichton, the subject property is seamlessly integrated with the bustling Shell gas station, ensuring constant foot traffic and an established customer base. The space offers 26 on-site parking spaces, ensuring accessibility for both fast-paced and sit-down concepts. With prime visibility, ideal location, and strong customer traffic, the subject property boasts an incredible opportunity to operate at the heart of a vibrant neighbourhood.

Corner Retail Space Near Several Amenities

Large Store front Windows & Prominent Signage Exposure

26 On-Site Parking Spaces

**Proven Customer Traffic** 