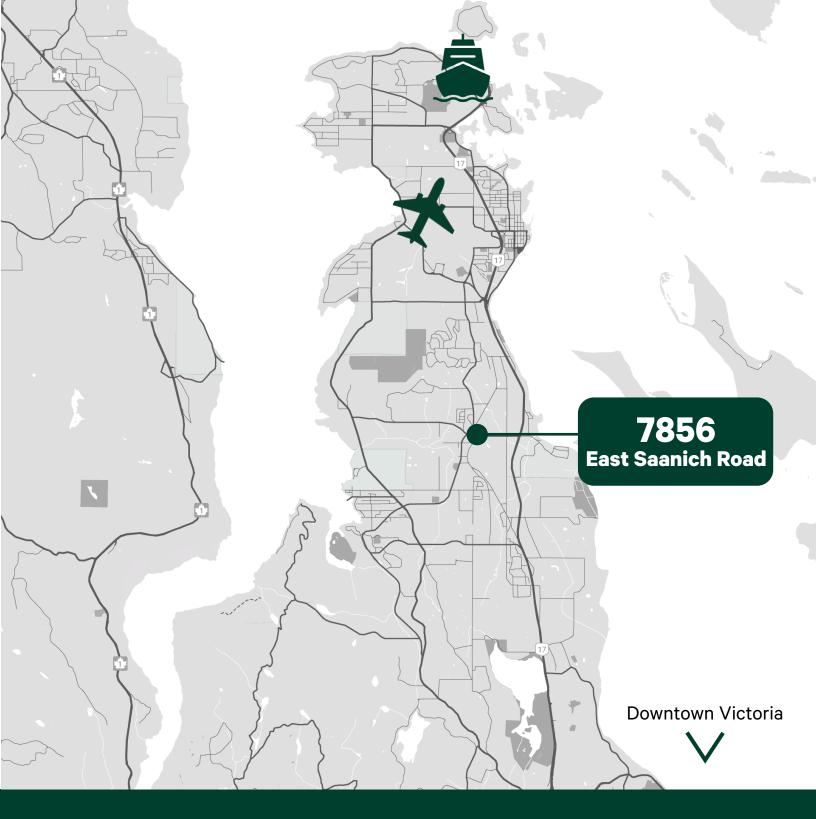

# Saanichton

Saanichton is a charming community nestled in the heart of the Saanich Peninsula. Known for its picturesque landscapes, Saanichton offers a unique blend of rural and suburban living. The vibrant area is surrounded by lush farmland, stunning coastline, and scenic parks. Saanichton is also home to a variety of local businesses, including farms, markets, and artisan shops. Its central location provides easy access to the Victoria International Airport, BC Ferries, and only a 30-minute drive to Downtown Victoria. Saanichton is a welcoming community that celebrates the best of coastal living on Vancouver Island.

#### **Nearby Tenants**

- Shoppers Drug Mart
- Thrifty Foods
- Coast Capital
- Prairie Inn Liquor Store
- Prairie Inn Neighbourhood Pub
- Home Hardware
- Peninsula Pizza

27m

**Drive to Downtown Victoria** 

12m

**Drive to Victoria International Airport (YYJ)** 

15m

**Drive to BC Ferries - Swartz Bay Terminal** 