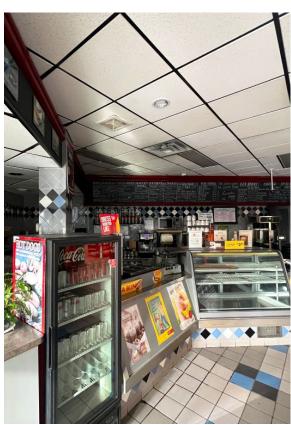

## Opportunity

CBRE Victoria is pleased to present the exciting opportunity to lease turn key coffee/restaurant space at 7856 East Saanich Road. Located in the charming neighbourhood of Saanichton, the subject property is seamlessly integrated with the bustling Shell gas station, ensuring constant foot traffic and an established customer base. The space offers 26 on-site parking spaces, ensuring accessibility for both fast-paced and sit-down concepts. With prime visibility, ideal location, and strong customer traffic, the subject property boasts an incredible opportunity to operate at the heart of a vibrant neighbourhood.