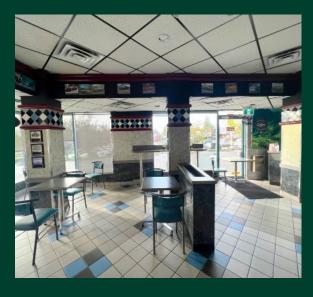

## Opportunity

CBRE Victoria is pleased to present the exciting opportunity to lease turn key coffee/restaurant space at 7856 East Saanich Road. Located in the charming neighbourhood of Saanichton, the subject property is seamlessly integrated with the bustling Shell gas station, ensuring constant foot traffic and an established customer base. The space offers 26 on-site parking spaces, ensuring accessibility for both fast-paced and sit-down concepts. With prime visibility, ideal location, and strong customer traffic, the subject property boasts an incredible opportunity to operate at the heart of a vibrant neighbourhood.