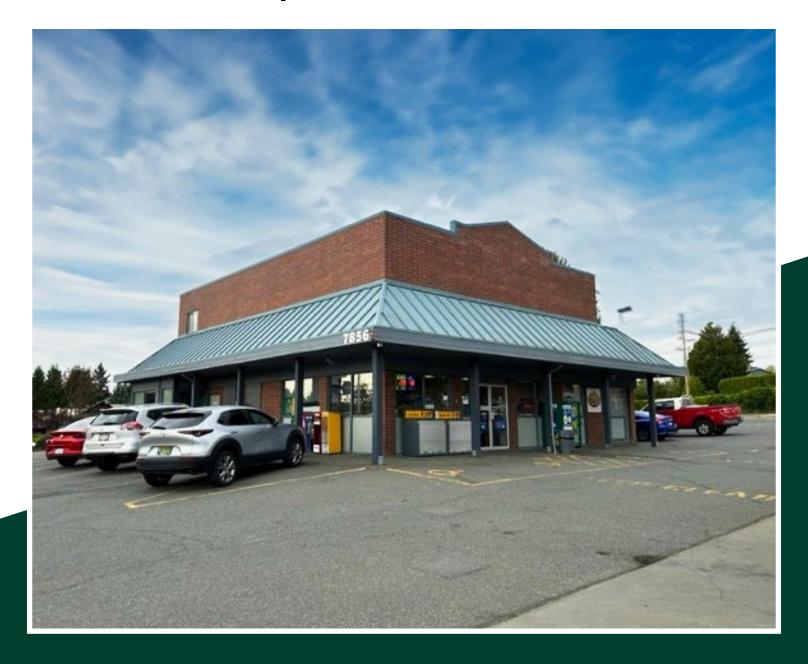

# 7856 East Saanich Road

SAANICH, BC

## Opportunity

CBRE Victoria is pleased to present the exciting opportunity to lease turn key coffee/restaurant space at 7856 East Saanich Road. Located in the charming neighbourhood of Saanichton, the subject property is seamlessly integrated with the bustling Shell gas station, ensuring constant foot traffic and an established customer base. The space offers 26 on-site parking spaces, ensuring accessibility for both fast-paced and sit-down concepts. With prime visibility, ideal location, and strong customer traffic, the subject property boasts an incredible opportunity to operate at the heart of a vibrant neighbourhood.

Corner Retail Space Near Several Amenities

Large Store front Windows & Prominent Signage Exposure

26 On-Site Parking Spaces

**Proven Customer Traffic** 