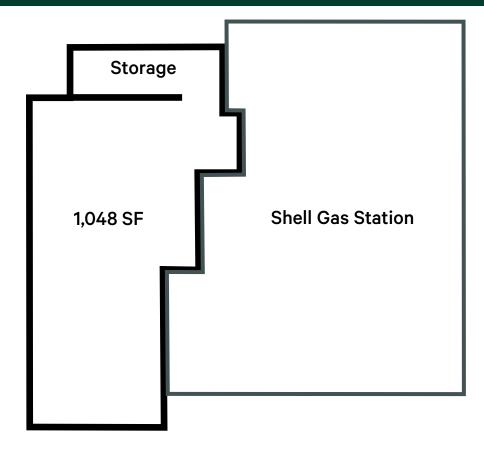

| SALIENT DETAILS |                                       |
|-----------------|---------------------------------------|
| Lease Rate      | Contact Agent                         |
| Additional Rent | \$16.84 PSF (est.)                    |
| Size            | 1,048 SF Additional storage available |
| Zoning          | C4: Service Station Commercial        |
| Availability    | Immediately                           |