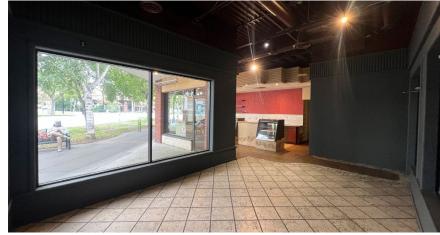

### Corner Retail Space

CBRE Victoria is pleased to present the opportunity to lease 910 sq. ft. of retail space. Conveniently located in the heart of the Harris Green Village. Unit 160 at 911 Yates Street features large store front windows that face the corner of Yates Street and Vancouver Street. The subject property offers a mix of retail, office, and residential tenants. Businesses can benefit from prominent signage opportunities, ample natural light, and increased walk-by interest. Customer parking is available in the Harris Green Village surface & underground parking lots. This unit is built out with existing kitchen equipment, making for a seamless transition for food groups.