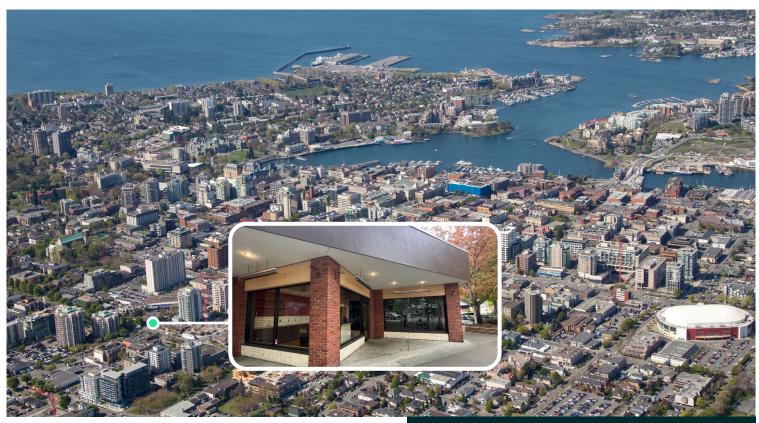

# Unit 160-911 Yates Street

VICTORIA, BC

Corner Retail Space in Harris Green Village

Unit 160-911 Yates Street | Victoria BC, V8V 4X3

## Harris Green