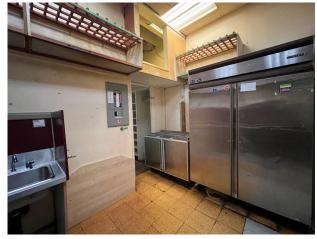

### Corner Retail Space

CBRE Victoria is pleased to present the opportunity to lease 910 sq. ft. of retail space. Conveniently located in the heart of the Harris Green Village. Unit 160 at 911 Yates Street features large store front windows that face the corner of Yates Street and Vancouver Street. The subject property offers a mix of retail, office, and residential tenants. Businesses can benefit from prominent signage opportunities, ample natural light, and increased walk-by interest. Customer parking is available in the Harris Green Village surface & underground parking lots. This unit is built out with existing kitchen equipment, making for a seamless transition for food groups.