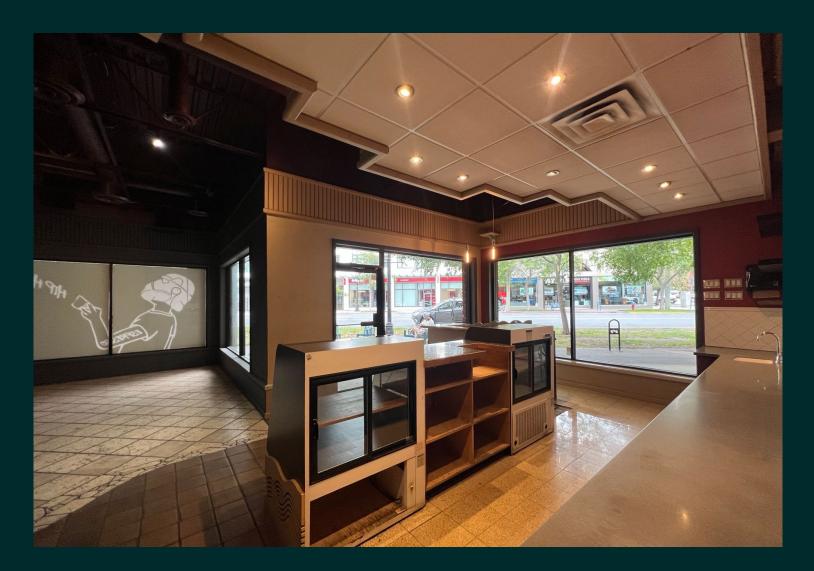

### Corner Retail Space

CBRE Victoria is pleased to present the opportunity to lease 910 sq. ft. of retail space. Conveniently located in the heart of the Harris Green Village. Unit 160 at 911 Yates Street features large store front windows that face the corner of Yates Street and Vancouver Street. The subject property offers a mix of retail, office, and residential tenants. Businesses can benefit from prominent signage opportunities, ample natural light, and increased walk-by interest. Customer parking is available in the Harris Green Village surface & underground parking lots. This unit is built out with existing kitchen equipment, making for a seamless transition for food groups.