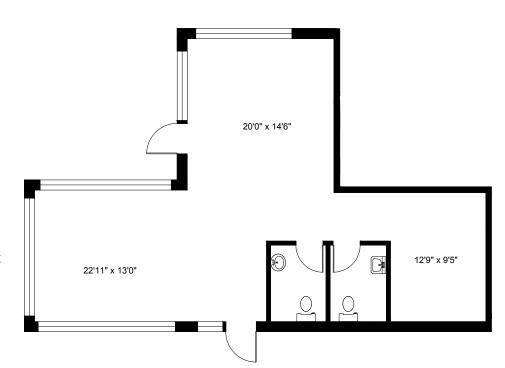

### Corner Retail Space

CBRE Victoria is pleased to present the opportunity to lease 910 sq. ft. of retail space. Conveniently located in the heart of the Harris Green Village. Unit 160 at 911 Yates Street features large store front windows that face the corner of Yates Street and Vancouver Street. The subject property offers a mix of retail, office, and residential tenants. Businesses can benefit from prominent signage opportunities, ample natural light, and increased walk-by interest. Customer parking is available in the Harris Green Village surface & underground parking lots. This unit is built out with existing kitchen equipment, making for a seamless transition for food groups.

910 Unit Size (Sq. Ft.)

\$30.00

\$22.27