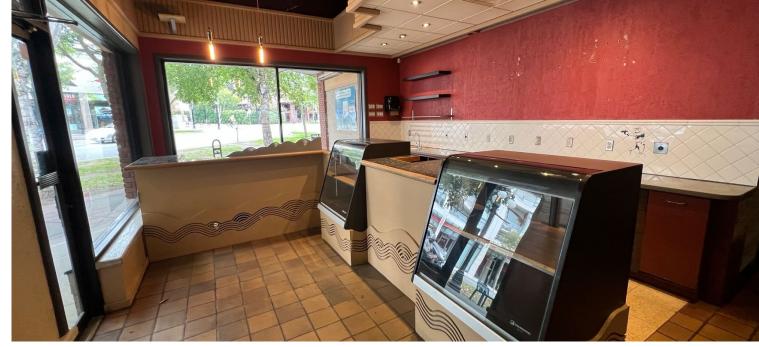

### Corner Retail Space

CBRE Victoria is pleased to present the opportunity to lease 910 sq. ft. of retail space. Conveniently located in the heart of the Harris Green Village. Unit 160 at 911 Yates Street features large store front windows that face the corner of Yates Street and Vancouver Street. The subject property offers a mix of retail, office, and residential tenants. Businesses can benefit from prominent signage opportunities, ample natural light, and increased walk-by interest. Customer parking is available in the Harris Green Village surface & underground parking lots. This unit is built out with existing kitchen equipment, making for a seamless transition for food groups.