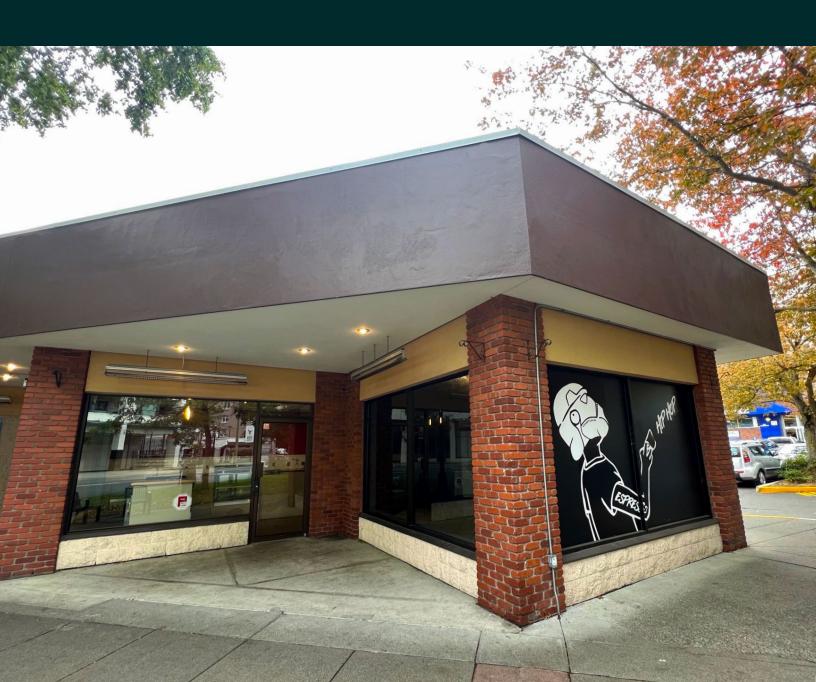

# Unit 160-911 Yates Street

VICTORIA, BC

Corner Retail Space in Harris Green Village

Unit 160-911 Yates Street | Victoria BC, V8V 4X3

### Corner Retail Space

CBRE Victoria is pleased to present the opportunity to lease 910 sq. ft. of retail space. Conveniently located in the heart of the Harris Green Village. Unit 160 at 911 Yates Street features large store front windows that face the corner of Yates Street and Vancouver Street. The subject property offers a mix of retail, office, and residential tenants. Businesses can benefit from prominent signage opportunities, ample natural light, and increased walk-by interest. Customer parking is available in the Harris Green Village surface & underground parking lots. This unit is built out with existing kitchen equipment, making for a seamless transition for food groups.