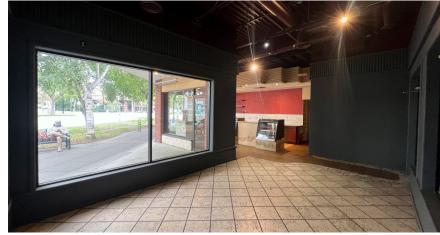

## Corner Retail Space

CBRE Victoria is pleased to present the opportunity to lease 910 sq. ft. of retail space. Conveniently located in the heart of the Harris Green Village. Unit 160 at 911 Yates Street features large store front windows that face the corner of Yates Street and Vancouver Street. The subject property offers a mix of retail, office, and residential tenants. Businesses can benefit from prominent signage opportunities, ample natural light, and increased walk-by interest. Customer parking is available in the Harris Green Village surface & underground parking lots. This unit is built out with existing kitchen equipment, making for a seamless transition for food groups.