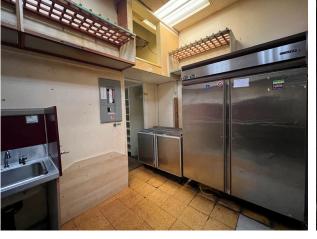

## Corner Retail Space

CBRE Victoria is pleased to present the opportunity to lease 910 sq. ft. of retail space. Conveniently located in the heart of the Harris Green Village. Unit 160 at 911 Yates Street features large store front windows that face the corner of Yates Street and Vancouver Street. The subject property offers a mix of retail, office, and residential tenants. Businesses can benefit from prominent signage opportunities, ample natural light, and increased walk-by interest. Customer parking is available in the Harris Green Village surface & underground parking lots. This unit is built out with existing kitchen equipment, making for a seamless transition for food groups.