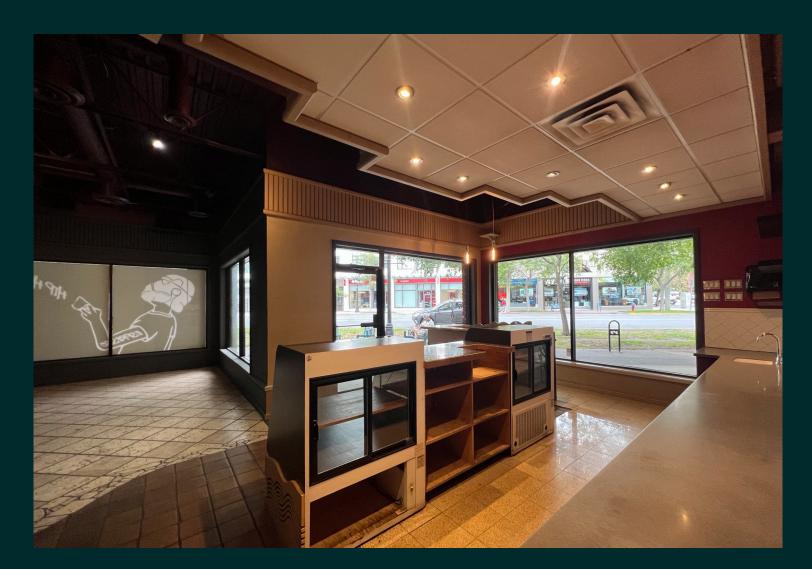

## Corner Retail Space

CBRE Victoria is pleased to present the opportunity to lease 910 sq. ft. of retail space. Conveniently located in the heart of the Harris Green Village. Unit 160 at 911 Yates Street features large store front windows that face the corner of Yates Street and Vancouver Street. The subject property offers a mix of retail, office, and residential tenants. Businesses can benefit from prominent signage opportunities, ample natural light, and increased walk-by interest. Customer parking is available in the Harris Green Village surface & underground parking lots. This unit is built out with existing kitchen equipment, making for a seamless transition for food groups.