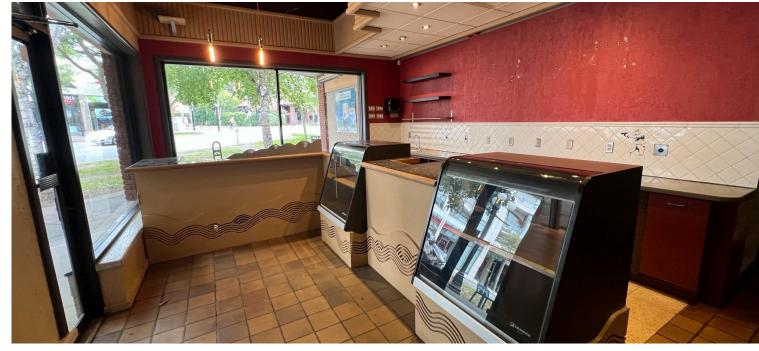

## Corner Retail Space

CBRE Victoria is pleased to present the opportunity to lease 910 sq. ft. of retail space. Conveniently located in the heart of the Harris Green Village. Unit 160 at 911 Yates Street features large store front windows that face the corner of Yates Street and Vancouver Street. The subject property offers a mix of retail, office, and residential tenants. Businesses can benefit from prominent signage opportunities, ample natural light, and increased walk-by interest. Customer parking is available in the Harris Green Village surface & underground parking lots. This unit is built out with existing kitchen equipment, making for a seamless transition for food groups.