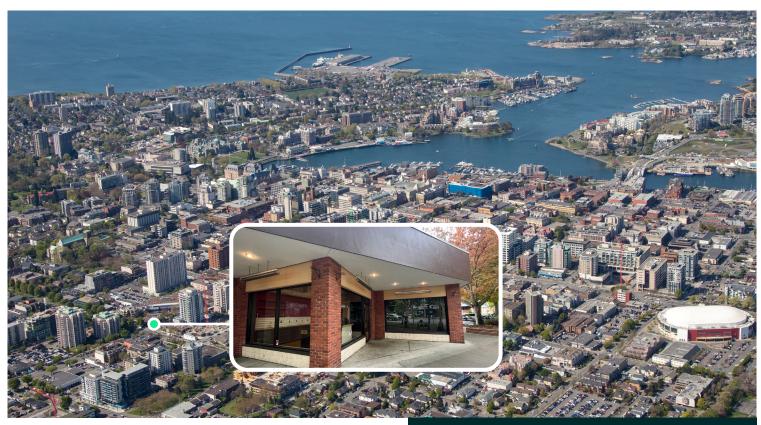

# Unit 160-911 Yates Street

VICTORIA, BC

Corner Retail Space in Harris Green Village

Unit 160-911 Yates Street | Victoria BC, V8V 4X3

# Harris Green