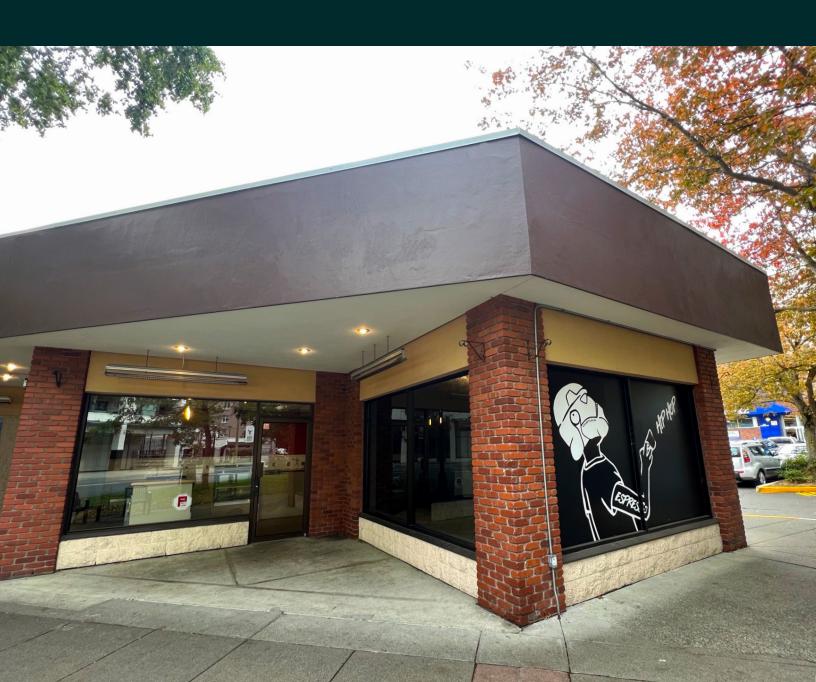

# Unit 160-911 Yates Street

VICTORIA, BC

Corner Retail Space in Harris Green Village

Unit 160-911 Yates Street | Victoria BC, V8V 4X3

## Corner Retail Space

CBRE Victoria is pleased to present the opportunity to lease 910 sq. ft. of retail space. Conveniently located in the heart of the Harris Green Village. Unit 160 at 911 Yates Street features large store front windows that face the corner of Yates Street and Vancouver Street. The subject property offers a mix of retail, office, and residential tenants. Businesses can benefit from prominent signage opportunities, ample natural light, and increased walk-by interest. Customer parking is available in the Harris Green Village surface & underground parking lots. This unit is built out with existing kitchen equipment, making for a seamless transition for food groups.