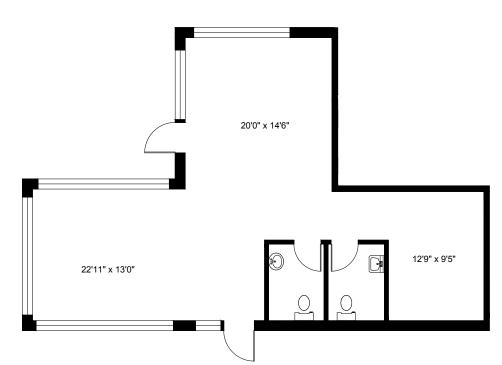

etail space. Conveniently located in the heart of the Harris Green Village. Unit 160 at 911 Yates Street features large store front windows that face the corner of Yates Street and Vancouver Street. The subject property offers a mix of retail, office, and residential tenants. Businesses can benefit from prominent signage opportunities, ample natural light, and increased walk-by interest. Customer parking is available in the Harris Green Village surface & underground parking lots. This unit is built out with existing kitchen equipment, making for a seamless transition for food groups.

910 Unit Size (Sq. Ft.)

\$30.00

\$16.20

## **Features**

Central Downtown Retail Space



Generous Parking Options



Ample Natural Light



CD-18 Zoning (Harris Green Comprehensive Development District)











# Harris Green

#### **Nearby Tenants**

- + London Drugs
- + Market On Yates
- + Cobbs Bread
- + Bin 4 Burger Lounge
- + Pizza Hut
- + Boselys Pet Store
- + Moxies
- + Orangetheory Fitness

# 98 98 92 WALKER'S PARADISE BIKER'S PARADISE RIDER'S PARADISE SOURCE: WAlkscore.com

#### **Contact Us**

### Jeff Lougheed Vice President

250 386 0001 jeff.lougheed@cbre.com

#### **Mitch Bryan**

**Associate** 

250 532 1030 mitch.bryan@cbre.com

© 2021 CBRE, Inc. All rights reserved. This information has been obtained from sources believed reliable, but has not been verified for accuracy or completeness. You should conduct a careful, independent investigation of the property and verify all information. Any reliance on this information is solely at your own risk. CBRE and the CBRE logo ar