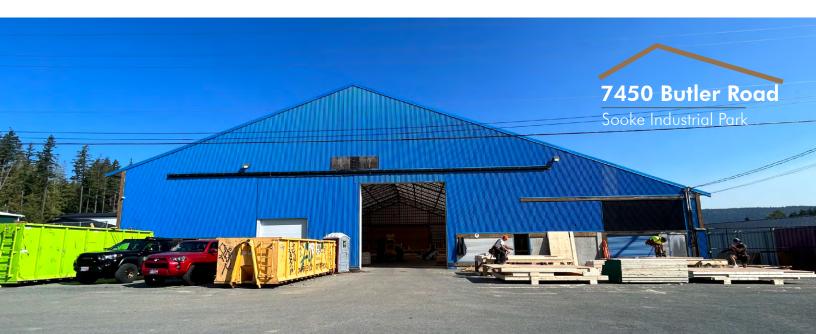

# For Sale or Lease

22,255 SF INDUSTRIAL BUILDING OWNER-OCCUPIER OPPORTUNITY

- ▶ 22,255 SF warehouse on 33,105 SF of land
- ▶ 21' 40' ceiling heights
- ▶ 17'W x 18'H grade level door
- ▶ 400 amp, 3 phase power
- ► Offices, staff lunch & locker rooms
- ▶ Site specific M-SBP zoning allows for a wide range of industrial uses
- ▶ Located minutes from Downtown Sooke and 30 minutes from Langford

### THE OFFERING

The Investment Properties Group is pleased to present the opportunity to purchase or lease an industrial building in the Sooke Industrial Park. The property has excellent general industrial zoning which allows for a wide range of uses. Excellent vehicular access to Highway 14 allows for convenient servicing of Langford, up-island, and the surrounding Westshore municipalities.