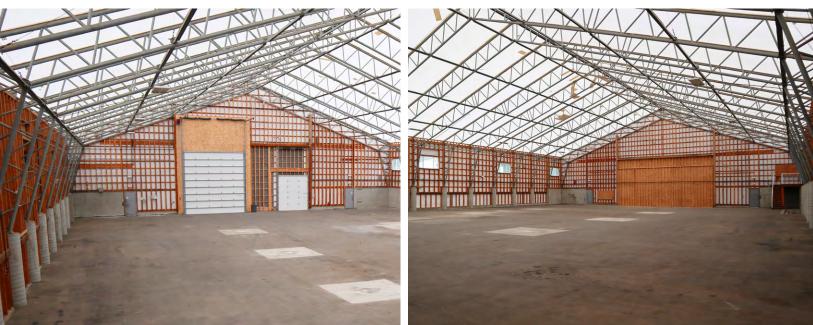

# For Sale or Lease

22,255 SF INDUSTRIAL BUILDING OWNER-OCCUPIER OPPORTUNITY

- ▶ 22,255 SF warehouse on 33,105 SF of land
- ▶ 21' 40' ceiling heights
- ▶ 17'W x 18'H grade level door
- ▶ 400 amp, 3 phase power
- ► Offices, staff lunch & locker rooms
- ▶ Site specific M-SBP zoning allows for a wide range of industrial uses
- ▶ Located minutes from Downtown Sooke and 30 minutes from Langford

18,970 SF

Total:

22.255 SF

Steel with Fabric Roof

400 Amp, 3 Phase

17'W x 18'H Grade Level Door

\$26,438 (2023)

\$167 / Month

### MAIN FLOOR

18,970 SF

# **MEZZ.** 3,285 SF

62 - 7450 BUTLER RD SOOKE, BC