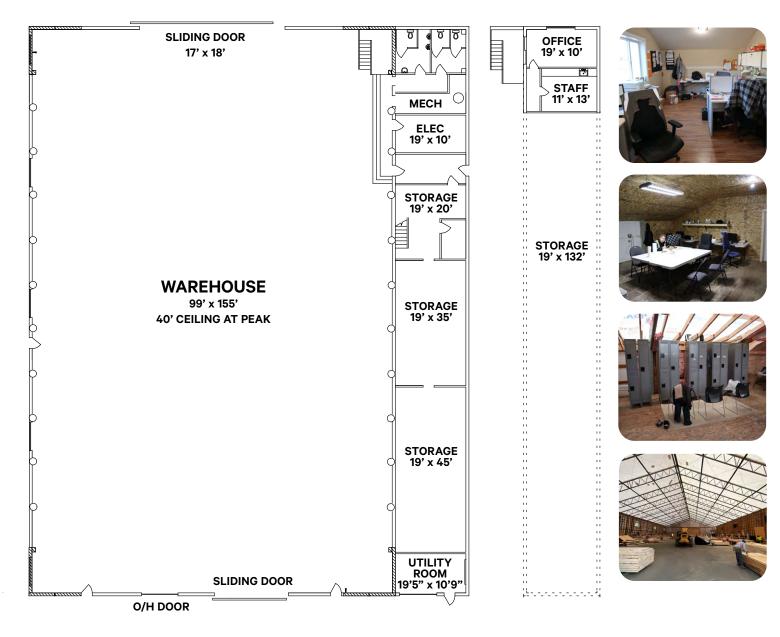

per:

3,285 SF

Main:

18,970 SF

Total:

22.255 SF

Steel with Fabric Roof

400 Amp, 3 Phase

17'W x 18'H Grade Level Door

\$26,438 (2023)

\$167 / Month

**Immediately** 

\$11.00 PSF

\$3.23 PSF (Main Floor Only)

\$2,750,000

\$124 PSF

### ZONING

## M-SBP Sooke Business Park Industrial Zone

Uses permitted but not limited to:

- General Industrial Uses
- Business office and support services
- Athletic facilities
- Drive-in theatres
- Vehicle sales/rentals
- Auction rooms and places
- Unenclosed storage
- Retail sales of building and landscape supplies
- Retail sales accessory to a principal industrial use
- One dwelling unit for the use of a caretaker accessory to principal use
- Intensive agriculture -Medical Marijuana Production



### MAIN FLOOR

18,970 SF

# **MEZZ.** 3,285 SF







62 - 7450 BUTLER RD SOOKE, BC

# For Sale or Lease

# 22,255 SF INDUSTRIAL BUILDING OWNER-OCCUPIER OPPORTUNITY

#### **EXCLUSIVE ADVISORS:**

#### **Chris Rust**

Personal Real Estate Corporation Senior Vice President 250 386 0005 chris.rust@cbre.com

#### **Cooper Anderson**

Sales Associate 250 386 0276 cooper.anderson@cbre.com

**CBRE** 

www.cbre.ca www.cbrevictoria.com

#### CBRE LIMITED 110-800 YATES ST | VICTORIA, BC V8W 1L8 | WWW.CBREVICTORIA.COM

Inis disclaimer shall apply to LBRE Limited, Real Estate Brokerage, and to all other divisions of the Corporation, to include all employees and independent contractors (\*LBRE\*). The information set out fierein, including, without imitation, any projections images, opinions, assumptions and estimates obtained from third parties (th