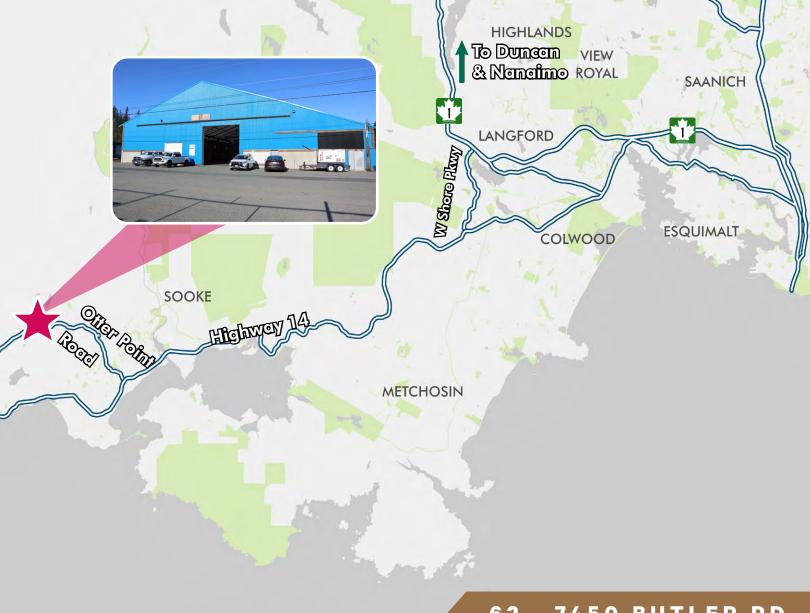

### THE OFFERING

The Investment Properties Group is pleased to present the opportunity to purchase or lease an industrial building in the Sooke Industrial Park. The property has excellent general industrial zoning which allows for a wide range of uses. Excellent vehicular access to Highway 14 allows for convenient servicing of Langford, up-island, and the surrounding Westshore municipalities.

62 - 7450 Butler Road, Sooke, BC

028-646-665

Strata Lot 26 Section 16 Otter Pt

District Strata Plan VIS7096

33,105 SF / 0.76 Acres

Upper:

3,285 SF

Main: