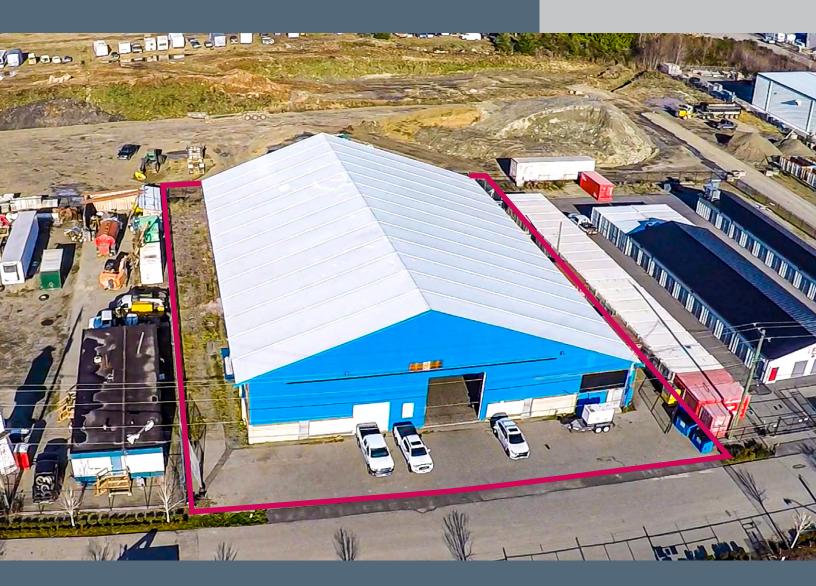

# For Sale or Lease

22,255 SF INDUSTRIAL BUILDING OWNER-OCCUPIER OPPORTUNITY

- ▶ 22,255 SF warehouse on 33,105 SF of land
- ▶ 21' 40' ceiling heights
- ▶ 17'W x 18'H grade level door
- ▶ 400 amp, 3 phase power
- ► Offices, staff lunch & locker rooms
- ▶ Site specific M-SBP zoning allows for a wide range of industrial uses
- ▶ Located minutes from Downtown Sooke and 30 minutes from Langford

62 - 7450 Butler Road, Sooke, BC

028-646-665

Strata Lot 26 Section 16 Otter Pt

District Strata Plan VIS7096

33,105 SF / 0.76 Acres

Upper:

3,285 SF

Main:

18,970 SF

Total:

22.255 SF

Steel with Fabric Roof

400 Amp, 3 Phase

17'W x 18'H Grade Level Door

\$26,438 (2023)

\$167 / Month