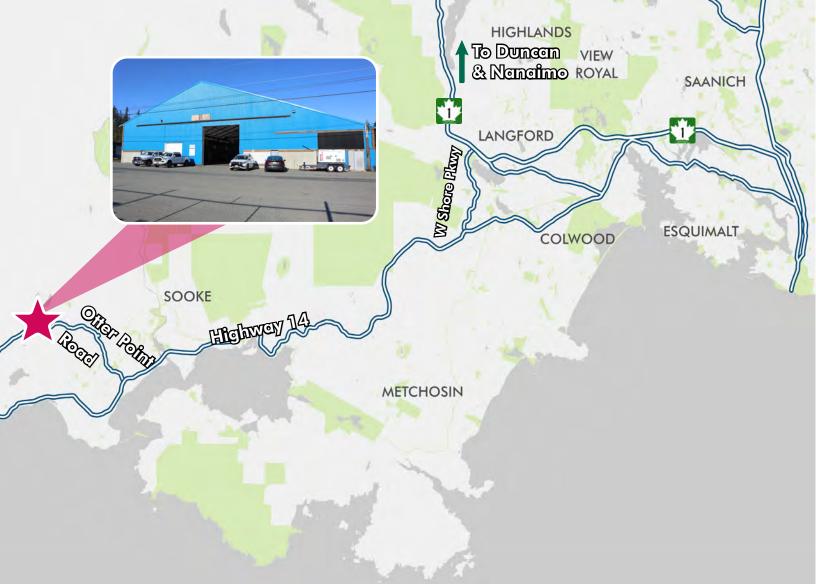

## THE OFFERING

The Investment Properties Group is pleased to present the opportunity to purchase or lease an industrial building in the Sooke Industrial Park. The property has excellent general industrial zoning which allows for a wide range of uses. Excellent vehicular access to Highway 14 allows for convenient servicing of Langford, up-island, and the surrounding Westshore municipalities.

## PROPERTY DETAILS

Civic Address PID Legal Address

Land Size Building Size

Construction Power Loading Property Taxes Strata Fees Availability LEASE RATE ADDITIONAL RENT PRICE PRICE/SF 62 - 7450 Butler Road, Sooke, BC 028-646-665 Strata Lot 26 Section 16 Otter Pt District Strata Plan VIS7096 33,105 SF / 0.76 Acres Upper: 3.285 SF Main: 18,970 SF Total: 22.255 SF Steel with Fabric Roof 400 Amp, 3 Phase 17'W x 18'H Grade Level Door \$26.350.29 (2022) \$180 / Month August 1st, 2024 \$11.00 PSF \$2.71 PSF \$2,999,999

#### 62 - 7450 BUTLER RD SOOKE, BC