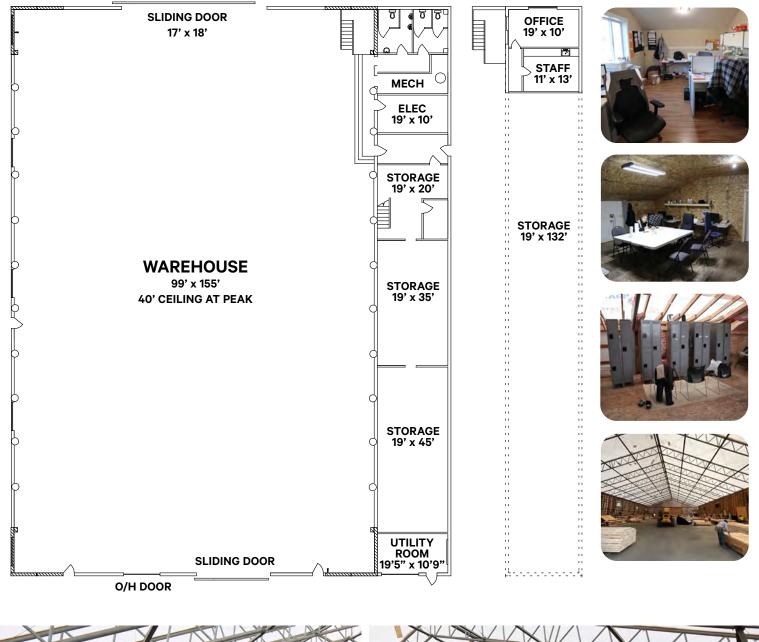

3,105 SF / 0.76 Acres Upper: 3.285 SF Main: 18,970 SF Total: 22.255 SF Steel with Fabric Roof 400 Amp, 3 Phase 17'W x 18'H Grade Level Door \$26.350.29 (2022) \$180 / Month August 1st, 2024 \$11.00 PSF \$2.71 PSF \$2,999,999

\$135 PSF

### ZONING

#### M-SBP Sooke Business Park Industrial Zone

Uses permitted but not limited to:

- General Industrial Uses
- Business office and support services
- Athletic facilities
- Drive-in theatres
- Vehicle sales/rentals
- Auction rooms and places
- Unenclosed storage
- Retail sales of building and landscape supplies
- Retail sales accessory to a principal industrial use
- One dwelling unit for the use of a caretaker accessory to principal use
- Intensive agriculture -Medical Marijuana Production



#### MAIN FLOOR 18,970 SF

#### **MEZZ.** 3,285 SF







#### 62 - 7450 BUTLER RD SOOKE, BC

# For Sale or Lease

## 18,970 SF INDUSTRIAL BUILDING OWNER-OCCUPIER OPPORTUNITY

#### **EXCLUSIVE ADVISORS:**

#### Chris Rust

Personal Real Estate Corporation Senior Vice President 250 386 0005 chris.rust@cbre.com

#### **Ross Marshall**

Personal Real Estate Corporation Senior Vice President 250 386 0004 ross.marshall@cbre.com



www.cbre.ca www.cbrevictoria.com

CBRE LIMITED 1026 FORT STREET | VICTORIA, BC V8V 3K4 | WWW.CBREVICTORIA.COM

nt may deem necessary to verify the the recipient from CBRE. CBRE and served. Mapping Sources: Canadian