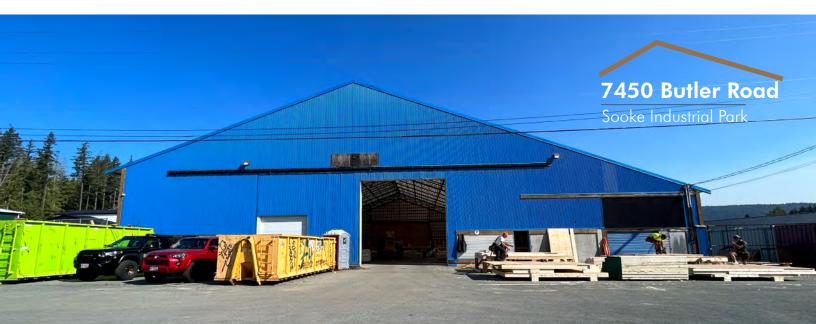

## For Sale or Lease 22,255 SF INDUSTRIAL BUILDING

**OWNER-OCCUPIER OPPORTUNITY** 

- 22,255 SF warehouse on 33,105 SF of land
- 21' 40' ceiling heights
- 17'W x 18'H grade level door
- 400 amp, 3 phase power
- Offices, staff lunch & locker rooms
- Site specific M-SBP zoning allows for a wide range of industrial uses
- Located minutes from Downtown Sooke and 30 minutes from Langford

## PROPERTY DETAILS

Civic Address PID Legal Address

Land Size Building Size

Construction Power Loading Property Taxes Strata Fees Availability LEASE RATE ADDITIONAL RENT PRICE PRICE/SF 62 - 7450 Butler Road, Sooke, BC 028-646-665 Strata Lot 26 Section 16 Otter Pt District Strata Plan VIS7096 33,105 SF / 0.76 Acres Upper: 3.285 SF Main: 18,970 SF Total: 22.255 SF Steel with Fabric Roof 400 Amp, 3 Phase 17'W x 18'H Grade Level Door \$26.350.29 (2022) \$180 / Month August 1st, 2024 \$11.00 PSF \$2.71 PSF \$2,999,999