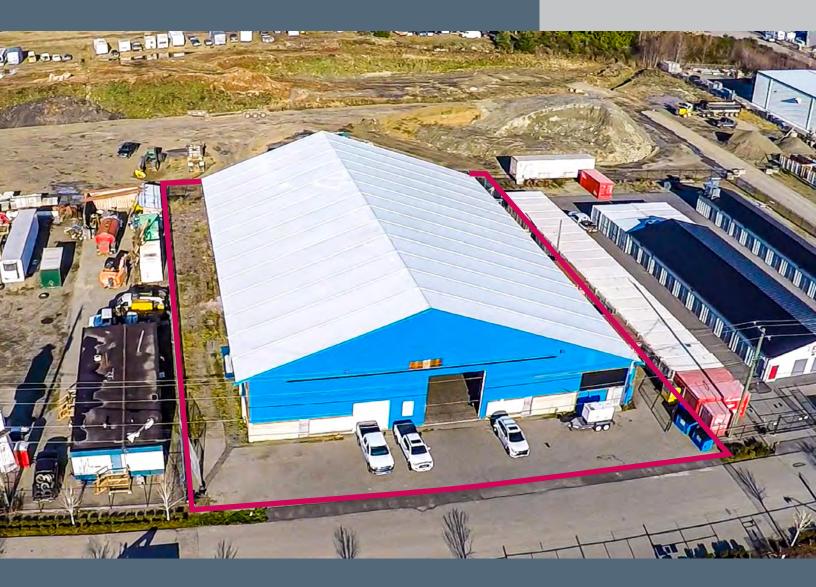

## For Sale or Lease 22,255 SF INDUSTRIAL BUILDING

**OWNER-OCCUPIER OPPORTUNITY** 

- 22,255 SF warehouse on 33,105 SF of land
- 21' 40' ceiling heights
- 17'W x 18'H grade level door
- 400 amp, 3 phase power
- Offices, staff lunch & locker rooms
- Site specific M-SBP zoning allows for a wide range of industrial uses
- Located minutes from Downtown Sooke and 30 minutes from Langford

## PROPERTY DETAILS

Civic Address PID Legal Address

Land Size Building Size

Construction Power Loading Property Taxes Strata Fees Availability LEASE RATE ADDITIONAL RENT PRICE PRICE/SF 62 - 7450 Butler Road, Sooke, BC 028-646-665 Strata Lot 26 Section 16 Otter Pt District Strata Plan VIS7096 33,105 SF / 0.76 Acres Upper: 3.285 SF Main: 18,970 SF Total: 22.255 SF Steel with Fabric Roof 400 Amp, 3 Phase 17'W x 18'H Grade Level Door \$26.350.29 (2022) \$180 / Month August 1st, 2024 \$11.00 PSF \$2.71 PSF \$2,999,999