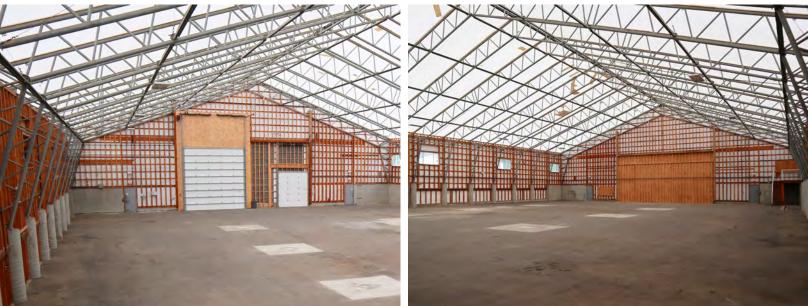

## For Sale or Lease 22,255 SF INDUSTRIAL BUILDING

**OWNER-OCCUPIER OPPORTUNITY** 

- 22,255 SF warehouse on 33,105 SF of land
- 21' 40' ceiling heights
- 17'W x 18'H grade level door
- 400 amp, 3 phase power
- Offices, staff lunch & locker rooms
- Site specific M-SBP zoning allows for a wide range of industrial uses
- Located minutes from Downtown Sooke and 30 minutes from Langford

## PROPERTY DETAILS

Civic Address PID Legal Address

Land Size Building Size

Construction Power Loading Property Taxes Strata Fees Availability LEASE RATE ADDITIONAL RENT PRICE PRICE/SF 62 - 7450 Butler Road, Sooke, BC 028-646-665 Strata Lot 26 Section 16 Otter Pt District Strata Plan VIS7096 33,105 SF / 0.76 Acres Upper: 3.285 SF Main: 18,970 SF Total: 22.255 SF Steel with Fabric Roof 400 Amp, 3 Phase 17'W x 18'H Grade Level Door \$26.350.29 (2022) \$180 / Month August 1st, 2024 \$11.00 PSF \$2.71 PSF \$2,999,999

#### MAIN FLOOR 18,970 SF

#### **MEZZ.** 3,285 SF