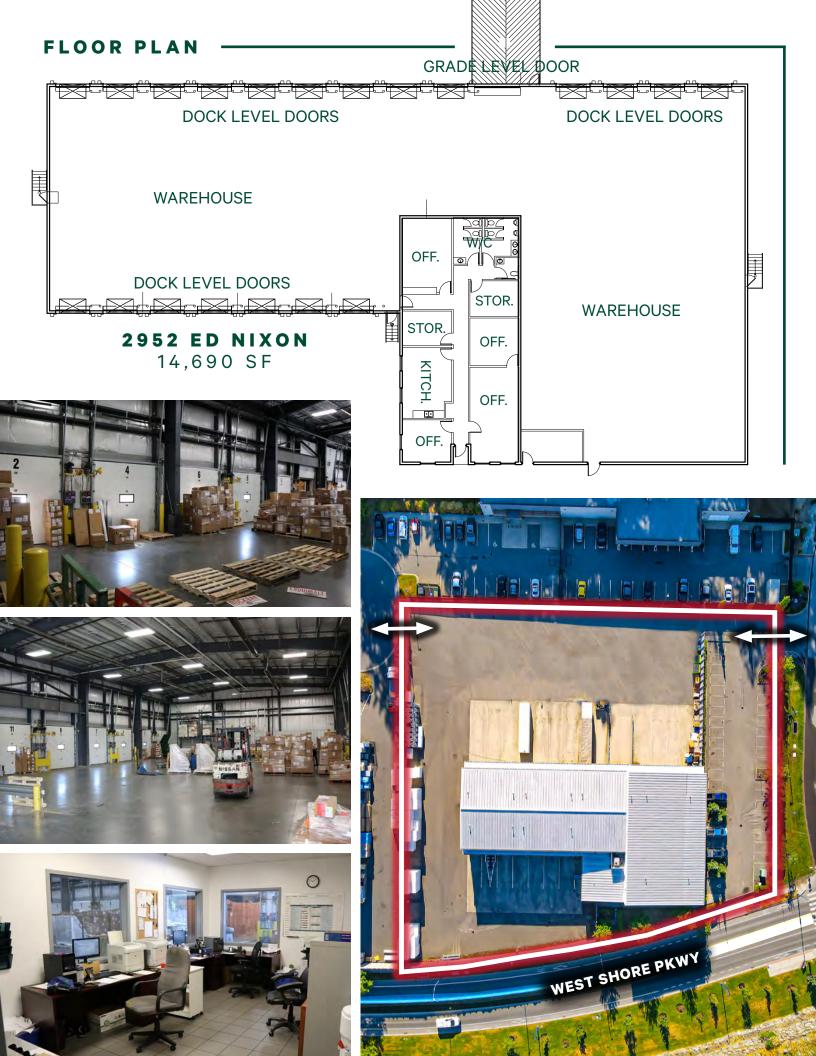

## THE OPPORTUNITY

CBRE Victoria is pleased to present the opportunity to lease a 14,690 SF freestanding building, strategically located in Langford, in close proximity to the Trans Canada Highway. This steel and concrete building built in 2010 is fully sprinklered, fully fenced, with a 12' x 14' grade level loading door, twenty 8' x 10' dock level loading doors and 18' - 22' ceilings. The Property includes 12,000+ SF of warehouse, 4 offices, 2 storage rooms, 2 washrooms and a kitchen. 35 secured on-site parking stalls, and a large yard space are also available. The size of the building and land, building configuration and location make it a highly attractive warehouse / crossdock facility.

#### DETAILS

| Municipal Address: | 2952 Ed Nixon Terrace   Victoria, BC                              |
|--------------------|-------------------------------------------------------------------|
| PID:               | 027-393-526                                                       |
| Lot Size:          | 84,177 SF   1.93 Acres                                            |
| Unit Size:         | Office: 2,140 SF                                                  |
|                    | Warehouse: 12,550 SF                                              |
|                    | Total: 14,690 SF                                                  |
| Ceiling:           | 18' - 22'                                                         |
| Heating:           | Warehouse: Gas Overhead Radiant   Offices: Heat Pump              |
| Electrical:        | 1 x 400 Amp 3-Phase                                               |
| Loading:           | One 12' x 14' Grade Level Door   Twenty 8' x 10' Dock Level Doors |
| Parking:           | 35 Secured Surface Parking Stalls + Yard Space                    |
| Availability:      | Sept 1, 2023                                                      |

## HIGHLIGHTS

- 14,690 Sq. Ft. building on 1.93 acre site
- Steel building built in 2010
- 18' to 22' ceilings
- 20 dock level doors and 1 grade level door
- Secure perimeter fencing
- Fully sprinklered
- 35 on site parking stalls plus yard area available
- Office/kitchen/storage with A/C
- Excellent zoning with a wide variety of uses
- Easy access to Greater VIctoria & Mid Island