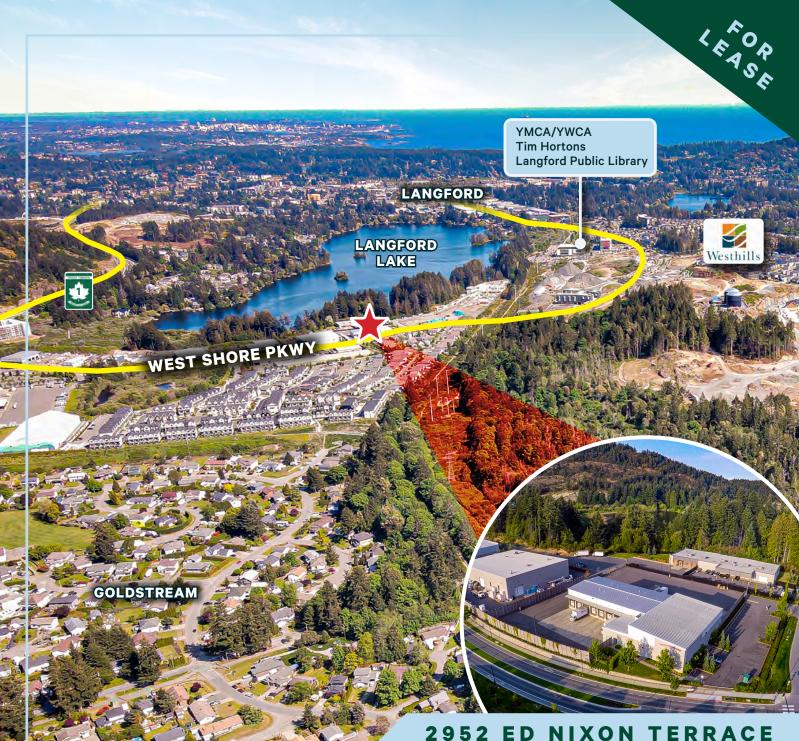

## THE OPPORTUNITY

CBRE Victoria is pleased to present the opportunity to lease a 14,690 SF freestanding building, strategically located in Langford, in close proximity to the Trans Canada Highway. This steel and concrete building built in 2010 is fully sprinklered, fully fenced, with a 12' x 14' grade level loading door, twenty 8' x 10' dock level loading doors and 18' - 22' ceilings. The Property includes 12,000+ SF of warehouse, 4 offices, 2 storage rooms, 2 washrooms and a kitchen. 35 secured on-site parking stalls, and a large yard space are also available. The size of the building and land, building configuration and location make it a highly attractive warehouse / crossdock facility.

## ZONING

**Zoning:** CD-1 Comprehensive Development 1 -Goldstream Meadows

- Permitted
- Light manufacturing & assembly

Wholesale & storage warehouse

- Uses:
- Light industrial

(Including, but

- Printing, publishing
- not limited to) Printing, publishing • Repair of motor vehicles
  - Parts & accessories
  - Health clubs
  - Mini-storage