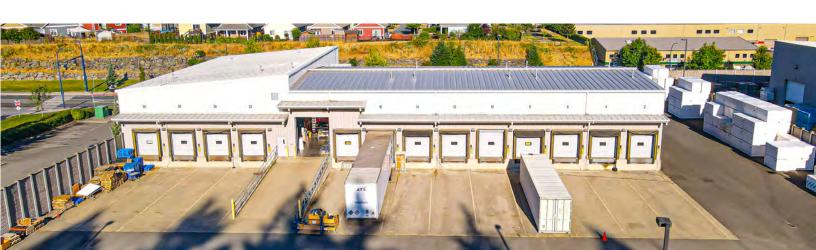

## THE OPPORTUNITY

CBRE Victoria is pleased to present the opportunity to lease a 14,690 SF freestanding building, strategically located in Langford, in close proximity to the Trans Canada Highway. This steel and concrete building built in 2010 is fully sprinklered, fully fenced, with a 12' x 14' grade level loading door, twenty 8' x 10' dock level loading doors and 18' - 22' ceilings. The Property includes 12,000+ SF of warehouse, 4 offices, 2 storage rooms, 2 washrooms and a kitchen. 35 secured on-site parking stalls, and a large yard space are also available. The size of the building and land, building configuration and location make it a highly attractive warehouse / crossdock facility.

#### DETAILS

| Municipal Address: | 2952 Ed Nixon Terrace   Victoria, BC                              |
|--------------------|-------------------------------------------------------------------|
| PID:               | 027-393-526                                                       |
| Lot Size:          | 84,177 SF   1.93 Acres                                            |
| Unit Size:         | Office: 2,140 SF                                                  |
|                    | Warehouse: 12,550 SF                                              |
|                    | Total: 14,690 SF                                                  |
| Ceiling:           | 18' - 22'                                                         |
| Heating:           | Warehouse: Gas Overhead Radiant   Offices: Heat Pump              |
| Electrical:        | 1 x 400 Amp 3-Phase                                               |
| Loading:           | One 12' x 14' Grade Level Door   Twenty 8' x 10' Dock Level Doors |
| Parking:           | 35 Secured Surface Parking Stalls + Yard Space                    |
| Availability:      | Sept 1, 2023                                                      |

## HIGHLIGHTS

- 14,690 Sq. Ft. building on 1.93 acre site
- Steel building built in 2010
- 18' to 22' ceilings
- 20 dock level doors and 1 grade level door
- Secure perimeter fencing
- Fully sprinklered
- 35 on site parking stalls plus yard area available
- Office/kitchen/storage with A/C
- Excellent zoning with a wide variety of uses
- Easy access to Greater VIctoria & Mid Island