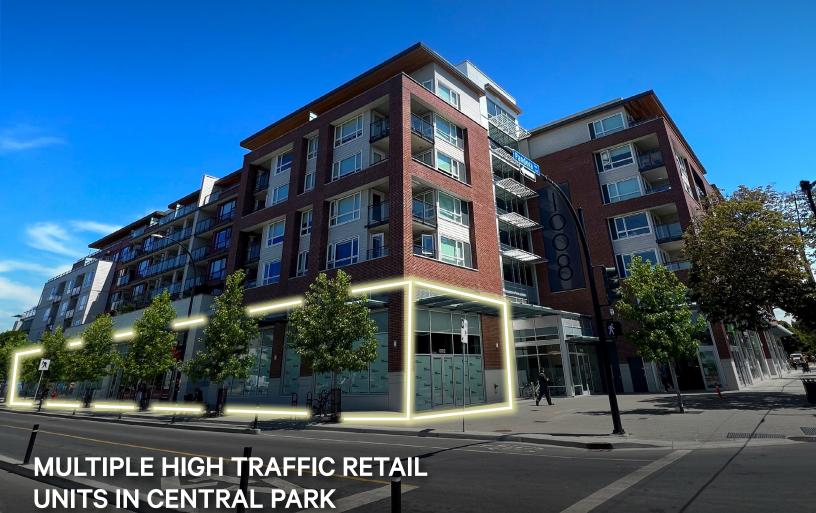

## FOR LEASE

**On-Site Parking** 

Patio Opportunities

Large Store Front Windows
Prominent Signage Exposure

**Excellent Visibility & Accessibility** 

# Opportunity

Built in 2020, 1008 Pandora Avenue boasts the opportunity to lease prime commercial space in a high-traffic area. With flexible CA-75 zoning and units ranging from 820-2,215 SF, the subject property can accommodate a variety of retail, office, and service-based businesses. These units offer excellent frontage along Pandora Avenue and Vancouver Street and are well-positioned to reach a wide range of clientele. With on-site parking, prominent signage opportunities, and easy accessibility, the opportunity to lease at 1008 Pandora Avenue offers business growth, customer convenience, and effective brand exposure.