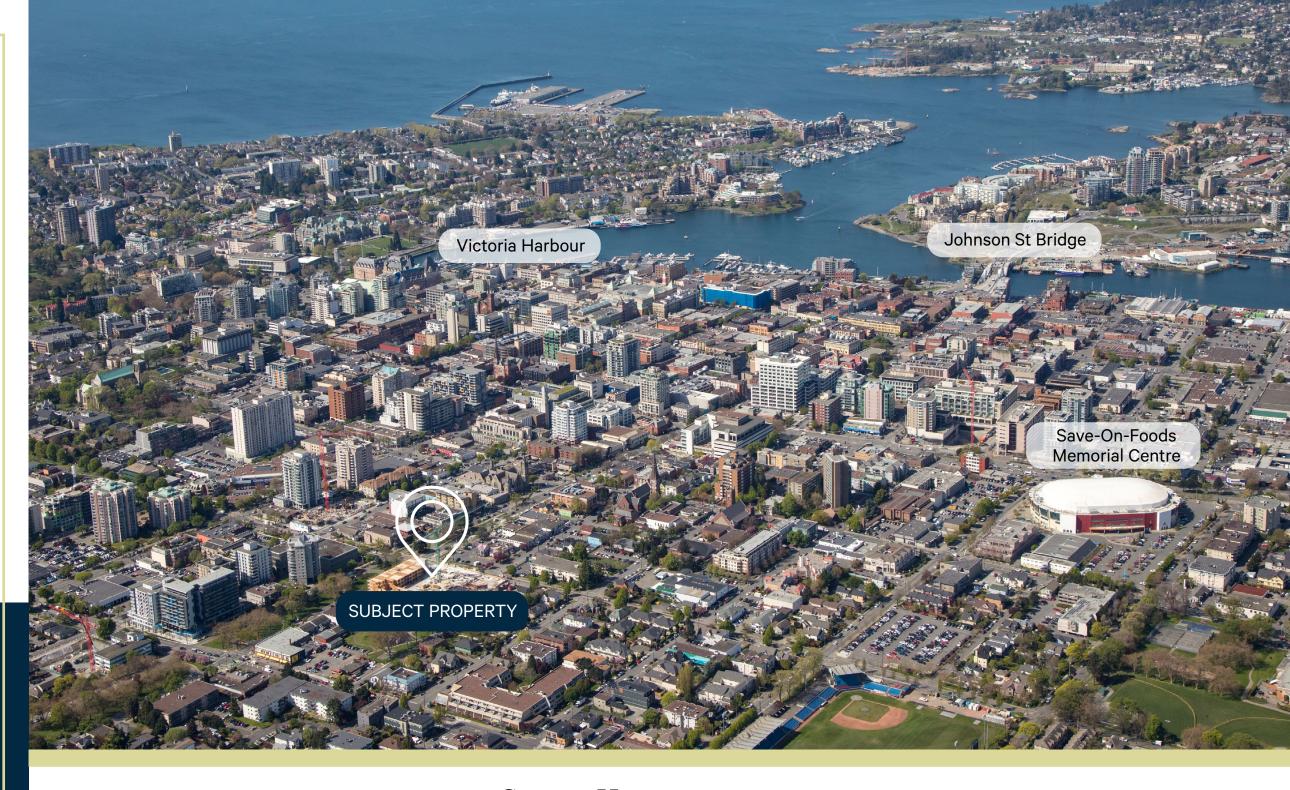

#### Location

Located on the borders of Downtown Victoria, North Park, and Fernwood, 1008 Pandora Avenue presents a prominent mixed-use development in the heart of Victoria. With easy accessibility from several different communities, this property attracts a strong and diverse customer base. The commercial spaces offer a consistent flow of foot-traffic through the anchor tenant Save-On-Foods, 260 homes on-site, and proximity to the downtown core. With its central location, the subject property enjoys excellent visibility and accessibility, making it an ideal opportunity for businesses seeking a bustling and convenient location.