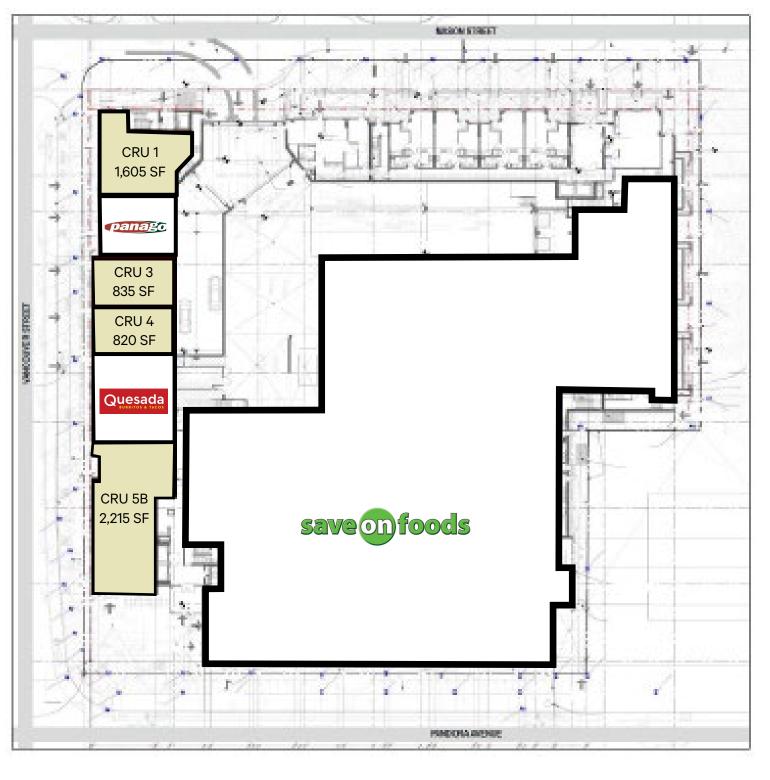

### Details

**AVAILABLE AREA** 

CRU 1 1,605 SF

CRU 3 835 SF

CRU 4 820 SF

CRU 5B 2,215 SF

AVAILABILITY

Immediately

#### Floor Plan