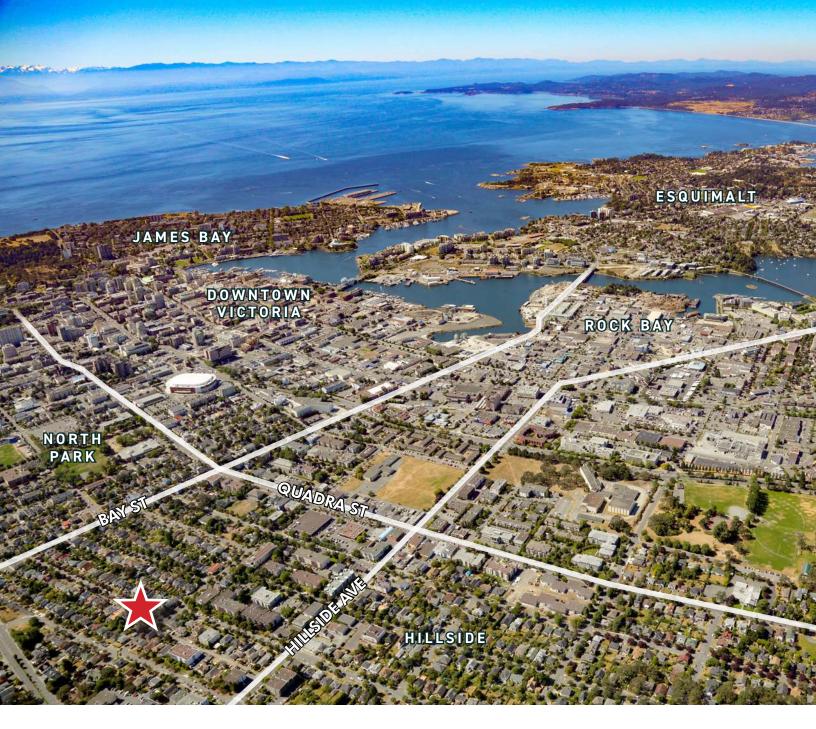

# Fourplex in Victoria City Core

2580 Prior Street | Victoria, BC

# The Opportunity

CBRE is pleased to present 2580 Prior Street, a residential fourplex in Victoria's Hillside neighbourhood. The Property offers four one-bed suites in the 2,782 SF building and is situated on a 5,400 SF lot. This easy to maintain and manage investment opportunity has no common areas, with seperate entrances for all of the units. Three of the units have in-suite laundry and pay their own heat, gas and hydro. Purchasers may benefit from significant upside in rental income on unit turnover.