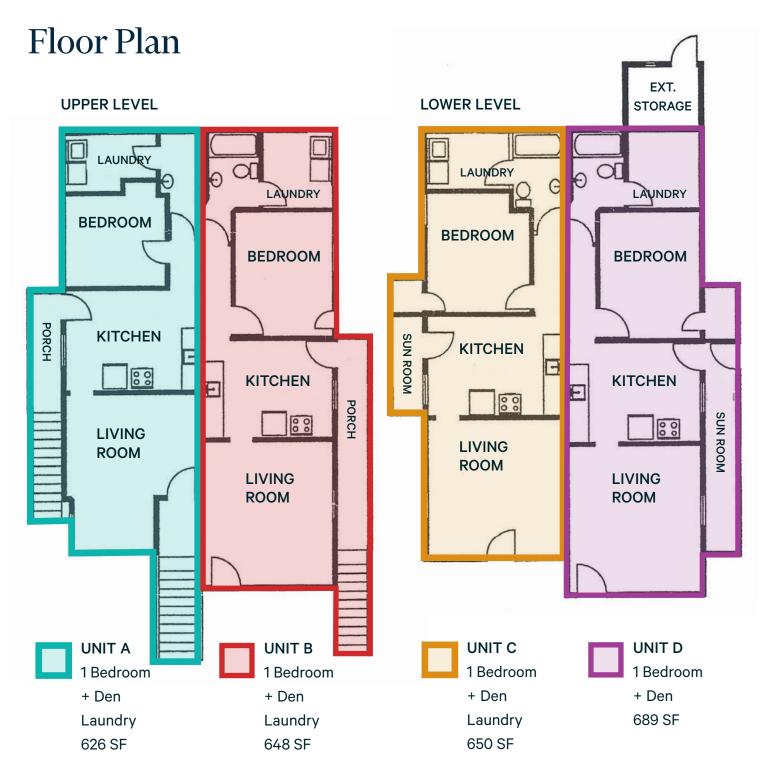

# The Opportunity

CBRE is pleased to present 2580 Prior Street, a residential fourplex in Victoria's Hillside neighbourhood. The Property offers four one-bed suites in the 2,782 SF building and is situated on a 5,400 SF lot. This easy to maintain and manage investment opportunity has no common areas, with seperate entrances for all of the units. Three of the units have in-suite laundry and pay their own heat, gas and hydro. Purchasers may benefit from significant upside in rental income on unit turnover.

## **Property Details**

Address: 2580 Prior Street, Victoria BC

Legal Address: LOT 22, SECTION 4,

VICTORIA DISTRICT, PLAN 377

PID 009-103-333

Land Size: 5,400 SF Building Size: 2,782 SF

Units: 4 One Beds (3 Legal / 1 Non-Approved)