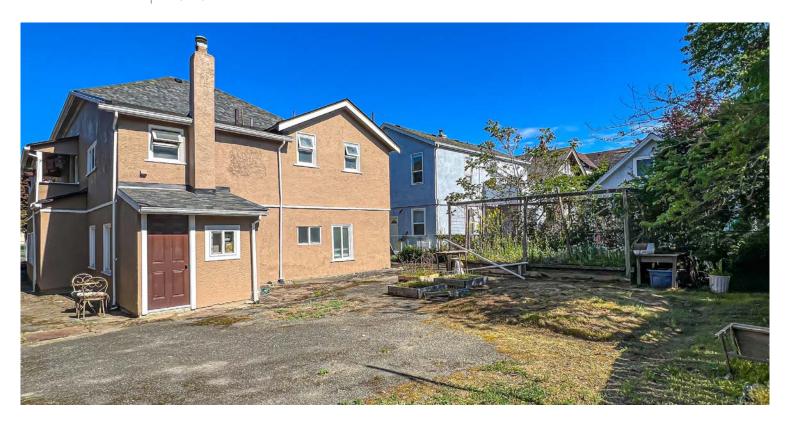

# The Opportunity

CBRE is pleased to present 2580 Prior Street, a residential fourplex in Victoria's Hillside neighbourhood. The Property offers four one-bed suites in the 2,782 SF building and is situated on a 5,400 SF lot. This easy to maintain and manage investment opportunity has no common areas, with seperate entrances for all of the units. Three of the units have in-suite laundry and pay their own heat, gas and hydro. Purchasers may benefit from significant upside in rental income on unit turnover.

## **Property Details**

Address: 2580 Prior Street, Victoria BC

Legal Address: LOT 22, SECTION 4,

VICTORIA DISTRICT, PLAN 377

PID 009-103-333

Land Size: 5,400 SF Building Size: 2,782 SF

Units: 4 One Beds (3 Legal / 1 Non-Approved)