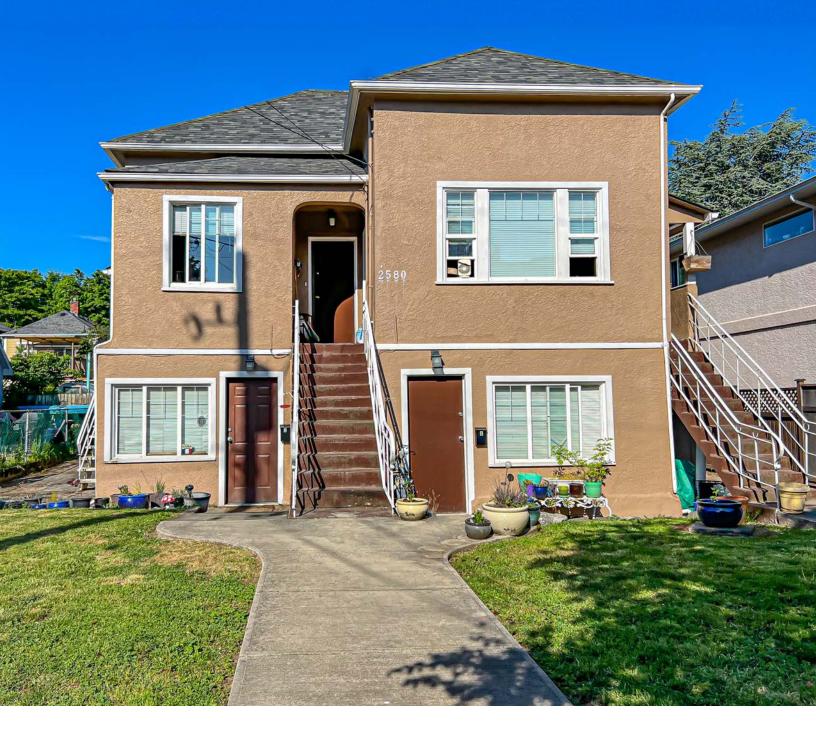

# Fourplex in Victoria City Core

2580 Prior Street | Victoria, BC

# The Opportunity

CBRE is pleased to present 2580 Prior Street, a residential fourplex in Victoria's Hillside neighbourhood. The Property offers four one-bed suites in the 2,782 SF building and is situated on a 5,400 SF lot. This easy to maintain and manage investment opportunity has no common areas, with seperate entrances for all of the units. Three of the units have in-suite laundry and pay their own heat, gas and hydro. Purchasers may benefit from significant upside in rental income on unit turnover.

## **Property Details**

Address: 2580 Prior Street, Victoria BC

Legal Address: LOT 22, SECTION 4,

VICTORIA DISTRICT, PLAN 377

PID 009-103-333

Land Size: 5,400 SF Building Size: 2,782 SF

Units: 4 One Beds (3 Legal / 1 Non-Approved)