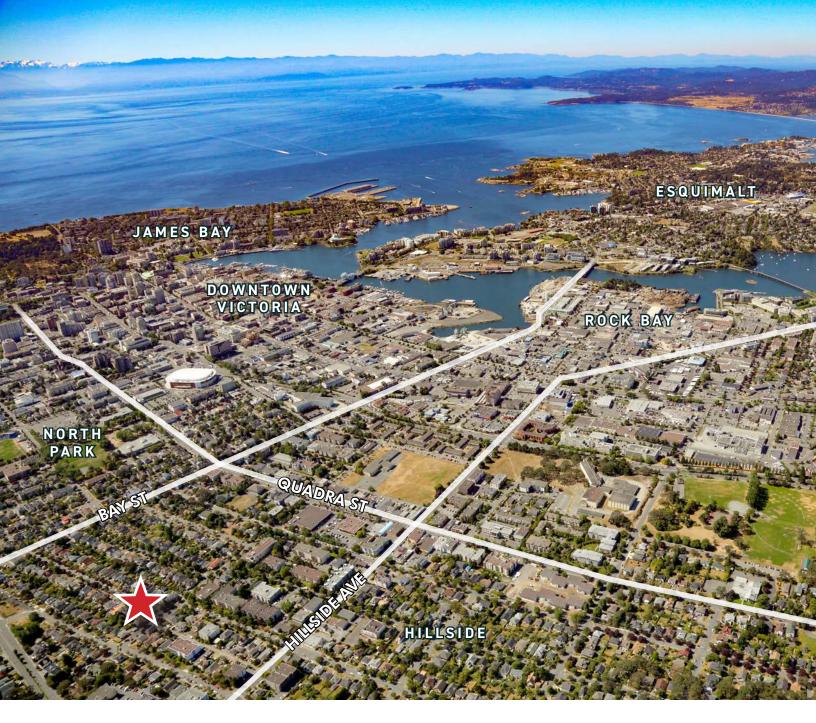

## The Opportunity

CBRE is pleased to present 2580 Prior Street, a residential fourplex in Victoria's Hillside neighbourhood. The Property offers four one-bed suites in the 2,782 SF building and is situated on a 5,400 SF lot. This easy to maintain and manage investment opportunity has no common areas, with seperate entrances for all of the units. Three of the units have in-suite laundry and pay their own heat, gas and hydro. Purchasers may benefit from significant upside in rental income on unit turnover.