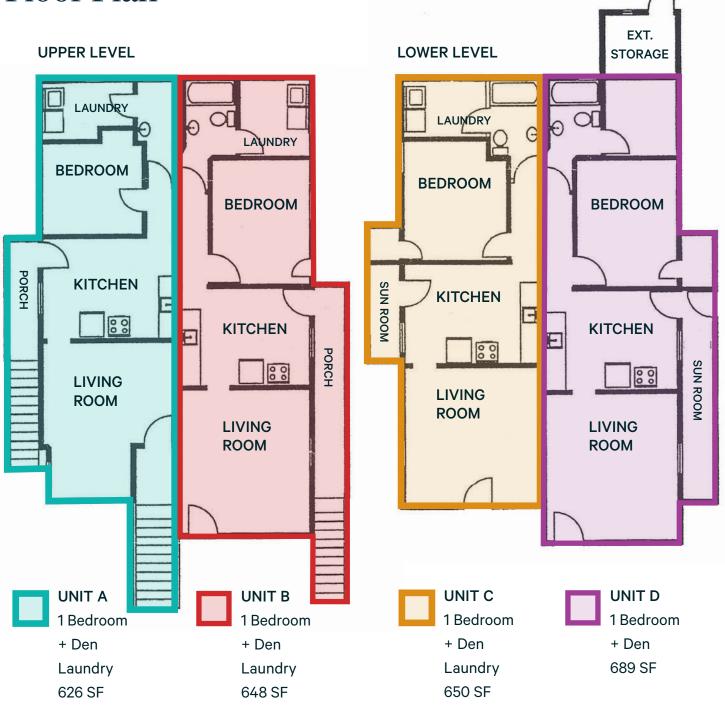

halt Shingle Roof (2006)           |
| Heat:           | Baseboard Heat                        |
| Gas:            | 4 Meters                              |
| Hydro:          | 200 Amp (4 Meters)                    |
| Property Taxes: | \$4,846 (2022)                        |
| Assessed Value: | \$1,179,000 (2023)                    |
|                 |                                       |



- 3 individually metered suites (electric & gas)
- All units with separate exterior entrances
- No common areas, efficient layout
- Upside in rental income
- Easy to manage & maintain
- New blown-in insulation
- Double pane windows
- Desirable rental location close to transit and amenities

### Price: \$1,125,000



Fourplex in Victoria City Core 2580 Prior Street | Victoria, BC



## Floor Plan





Fourplex in Victoria City Core 2580 Prior Street | Victoria, BC









### 2580 Prior Street | Victoria, BC

### **Contact Us**

#### **Chris Rust**

Senior Vice President Brokerage Services 250 386 0005 chris.rust@cbre.com

#### **Ross Marshall**

Senior Vice President Brokerage Services 250 386 0004 ross.marshall@cbre.com

This disclaimer shall apply to CBRE Limited, Real Estate Brokerage, and to all other divisions of the Corporation; to include all employees and independent contractors ("CBRE"). All references to CBRE Limited herein shall be deemed to include CBRE, Inc. The information set out herein, including, without limitation, any projections, images, opinions, assumptions and estimates obtained from third parties (the "Information") has not been verified by CBRE, and CBRE d