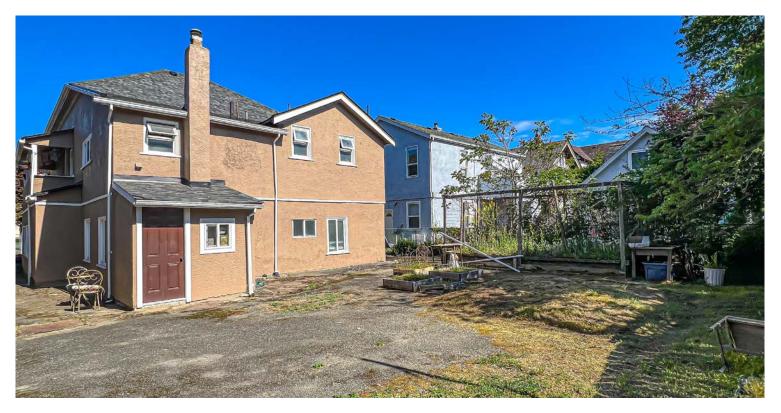

## The Opportunity

CBRE is pleased to present 2580 Prior Street, a residential fourplex in Victoria's Hillside neighbourhood. The Property offers four one-bed suites in the 2,782 SF building and is situated on a 5,400 SF lot. This easy to maintain and manage investment opportunity has no common areas, with seperate entrances for all of the units. Three of the units have in-suite laundry and pay their own heat, gas and hydro. Purchasers may benefit from significant upside in rental income on unit turnover.

## **Property Details**

| Address:        | 2580 Prior Street, Victoria BC        |
|-----------------|---------------------------------------|
| Legal Address:  | LOT 22, SECTION 4,                    |
|                 | VICTORIA DISTRICT, PLAN 377           |
| PID             | 009-103-333                           |
| Land Size:      | 5,400 SF                              |
| Building Size:  | 2,782 SF                              |
| Units:          | 4 One Beds (3 Legal / 1 Non-Approved) |
| Roof:           | Asphalt Shingle Roof (2006)           |
| Heat:           | Baseboard Heat                        |
| Gas:            | 4 Meters                              |
| Hydro:          | 200 Amp (4 Meters)                    |
| Property Taxes: | \$4,846 (2022)                        |
| Assessed Value: | \$1,179,000 (2023)                    |
|                 |                                       |