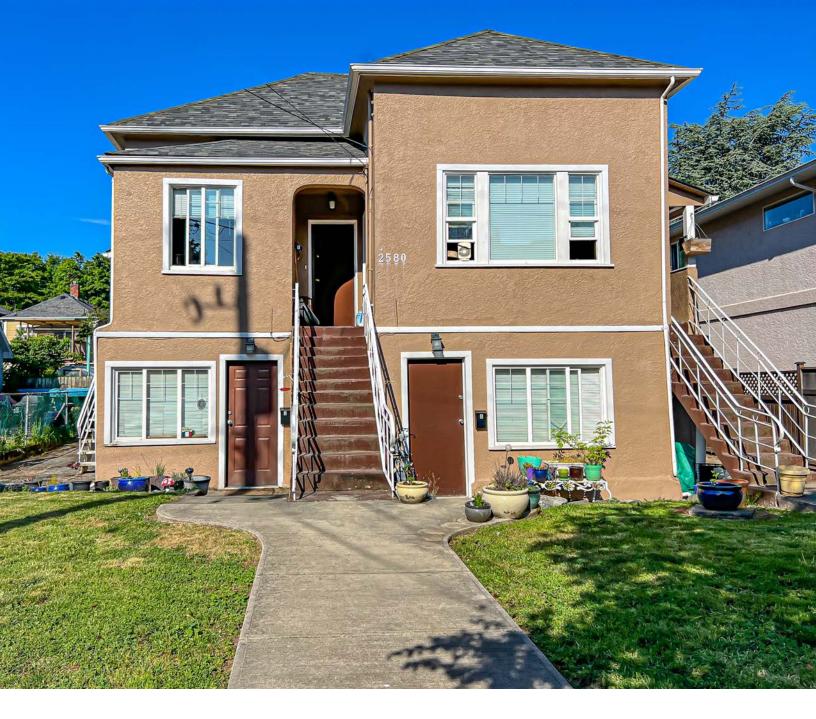

# Fourplex in Victoria City Core

2580 Prior Street | Victoria, BC

## The Opportunity

CBRE is pleased to present 2580 Prior Street, a residential fourplex in Victoria's Hillside neighbourhood. The Property offers four one-bed suites in the 2,782 SF building and is situated on a 5,400 SF lot. This easy to maintain and manage investment opportunity has no common areas, with seperate entrances for all of the units. Three of the units have in-suite laundry and pay their own heat, gas and hydro. Purchasers may benefit from significant upside in rental income on unit turnover.

## **Property Details**

| Address:        | 2580 Prior Street, Victoria BC        |
|-----------------|---------------------------------------|
| Legal Address:  | LOT 22, SECTION 4,                    |
|                 | VICTORIA DISTRICT, PLAN 377           |
| PID             | 009-103-333                           |
| Land Size:      | 5,400 SF                              |
| Building Size:  | 2,782 SF                              |
| Units:          | 4 One Beds (3 Legal / 1 Non-Approved) |
| Roof:           | Asphalt Shingle Roof (2006)           |
| Heat:           | Baseboard Heat                        |
| Gas:            | 4 Meters                              |
| Hydro:          | 200 Amp (4 Meters)                    |
| Property Taxes: | \$4,846 (2022)                        |
| Assessed Value: | \$1,179,000 (2023)                    |
|                 |                                       |