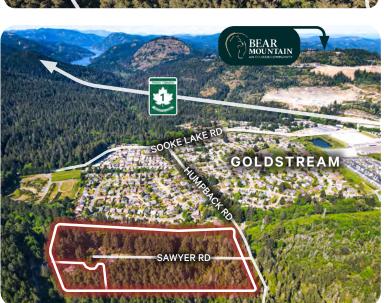

## The Opportunity

CBRE Victoria's Investment Properties Group is pleased to present 1551 & 1559 Sawyer Rd, two adjacent Properties in the Southwest Goldstream area of Langford, BC. Recently rezoned to RS1 Small Lot, this 16.65 acre offering is ideally situated amongst pristine nature and a full array of amenities. With numerous successful small lot & townhome developments in close proximity, the Property provides the ability to develop 130 townhomes and 42 small lot single family homes or more. A number of leased improvements listed below can provide holding income in the interim while development plans are brought to fruition.

## Why Langford?

- Recently ranked "Most Livable" community in Canada
- 30%+ population increase since 2016
- Strong absorption rates for small lot homes / townhomes
- Over 2,200 acres of green space and parks
- Minutes from Starlight Stadium, City Center Park, Bear
   Mountain Rec Center, Langford Lake
- Extensive trail system and dedicated bike routes adjacent to Property