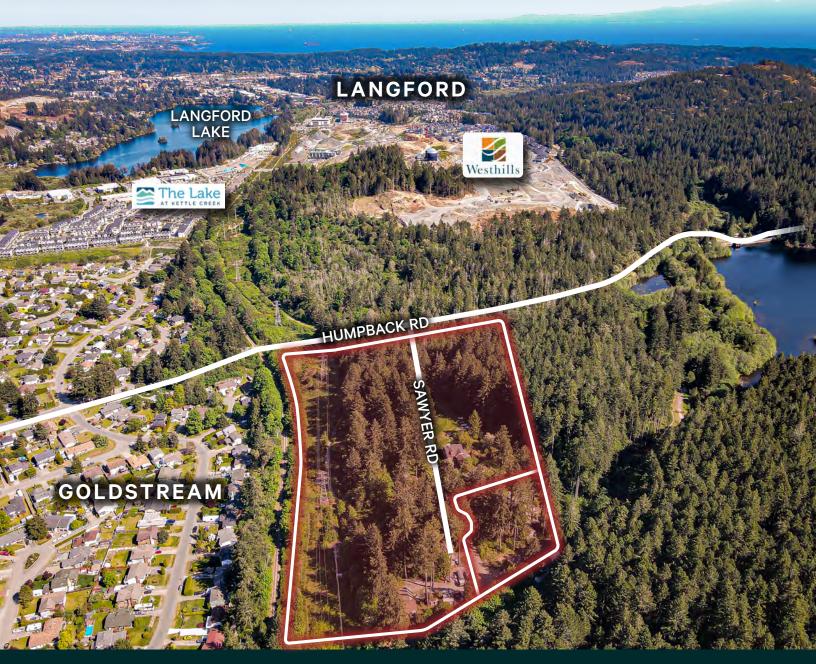

# Zoned 16.65 Acre Residential Development Opportunity

1551/1559

SAWYER RD | LANGFORD, BC

## The Opportunity

CBRE Victoria's Investment Properties Group is pleased to present 1551 & 1559 Sawyer Rd, two adjacent Properties in the Southwest Goldstream area of Langford, BC. Recently rezoned to RS1 Small Lot, this 16.65 acre offering is ideally situated amongst pristine nature and a full array of amenities. With numerous successful small lot & townhome developments in close proximity, the Property provides the ability to develop 130 townhomes and 42 small lot single family homes or more. A number of leased improvements listed below can provide holding income in the interim while development plans are brought to fruition.

## **Highlights**

- Approved **RS1 zoning** allows for townhomes / small lots
- Potential to develop 130 Townhomes & 42 Single Family Small Lots or more
- Preliminary development plans in place
- Environmental report, servicing report & traffic study complete (available in data room)
- Proximity to numerous successful small lot/townhome developments
- Rapidly growing region with residential demand outpacing supply
- Exceptional blend of pristine nature & access to amenities
- Convenient access to Hwy 1 North/Southbound

## Why Langford?

- Recently ranked "Most Livable" community in Canada
- 30%+ population increase since 2016
- Strong absorption rates for small lot homes / townhomes
- Over 2,200 acres of green space and parks
- Minutes from Starlight Stadium, City Center Park, Bear
   Mountain Rec Center, Langford Lake
- Extensive trail system and dedicated bike routes adjacent to Property