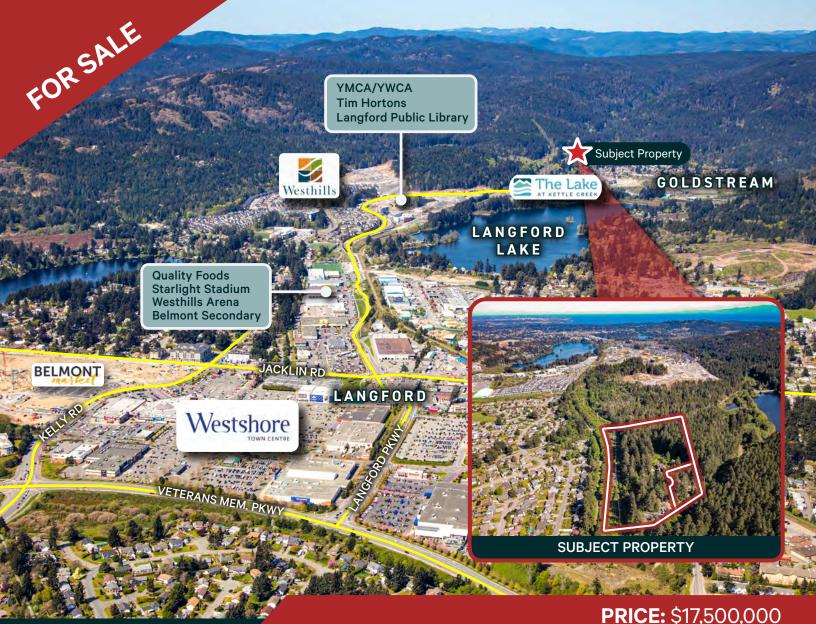

## The Opportunity

CBRE Victoria's Investment Properties Group is pleased to present 1551 & 1559 Sawyer Rd, two adjacent Properties in the Southwest Goldstream area of Langford, BC. Recently rezoned to RS1 Small Lot, this 16.65 acre offering is ideally situated amongst pristine nature and a full array of amenities. With numerous successful small lot & townhome developments in close proximity, the Property provides the ability to develop 130 townhomes and 42 small lot single family homes or more. A number of leased improvements listed below can provide holding income in the interim while development plans are brought to fruition.

**PRICE:** \$17,500,000

Vendor Terms & Financing May Be Available For Qualified Purchasers

## **Highlights**

- Approved **RS1 zoning** allows for townhomes / small lots
- Potential to develop 130 Townhomes & 42 Single Family Small Lots or more
- Preliminary development plans in place
- Environmental report, servicing report & traffic study complete (available in data room)
- Proximity to numerous successful small lot/townhome developments
- Rapidly growing region with residential demand outpacing supply
- Exceptional blend of pristine nature & access to amenities
- Convenient access to Hwy 1 North/Southbound