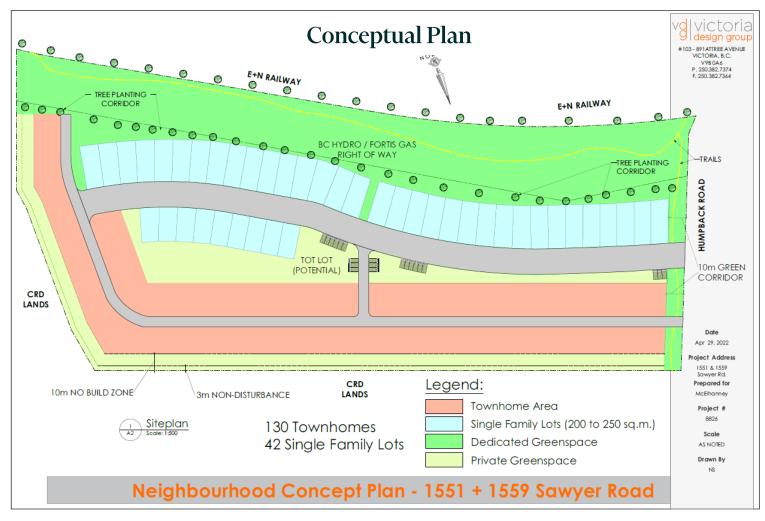

## The Opportunity

CBRE Victoria's Investment Properties Group is pleased to present 1551 & 1559 Sawyer Rd, two adjacent Properties in the Southwest Goldstream area of Langford, BC. Recently rezoned to RS1 Small Lot, this 16.65 acre offering is ideally situated amongst pristine nature and a full array of amenities. With numerous successful small lot & townhome developments in close proximity, the Property provides the ability to develop 130 townhomes and 42 small lot single family homes or more. A number of leased improvements listed below can provide holding income in the interim while development plans are brought to fruition.

## **Highlights**

- Approved **RS1 zoning** allows for townhomes / small lots
- Potential to develop 130 Townhomes & 42 Single Family Small Lots or more
- Preliminary development plans in place
- Environmental report, servicing report & traffic study complete (available in data room)
- Proximity to numerous successful small lot/townhome developments
- Rapidly growing region with residential demand outpacing supply
- Exceptional blend of pristine nature & access to amenities
- Convenient access to Hwy 1 North/Southbound

#### **Development Details**

RS1 Zoning in Place

42 Small Lots & 130 Townhomes

Reports & Plans Available

Proximity to Amenities

Strong Housing Demand