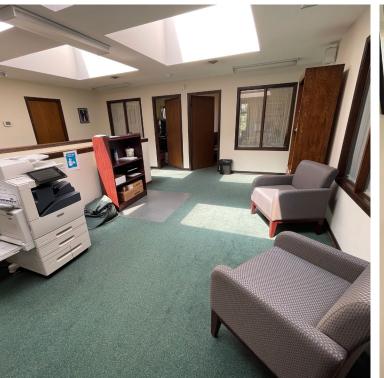

# Opportunity

CBRE Limited is pleased to present the opportunity to lease a total 4,256 sq. ft. of professional-grade office space in the central business district of downtown Courtenay, British Columbia. The existing building is currently undergoing large-scale renovations, with the opportunity for potential tenants to have space customized to meet their requirements. Ample parking, prime downtown location, and walking distance to a wide variety of restaurants, shops, retail, and ancillary services. The property has the option to be fully demised into two separate units with 2,319 sq. ft. above, and 1,937 sq. ft. on the ground floor.

### Location

Situated off the corner of Fitzgerald Ave and Cumberland, this property is located off one of the central main intersections in the downtown core. There are a large abundance of shops, restaurants and amenities within walking-distance. The location is easily accessible by public transit and has ample on-site parking. Its central location makes this professional-grade office space a prime opportunity for any business looking to establish a prolific presence in the City of Courtenay's bustling downtown core.