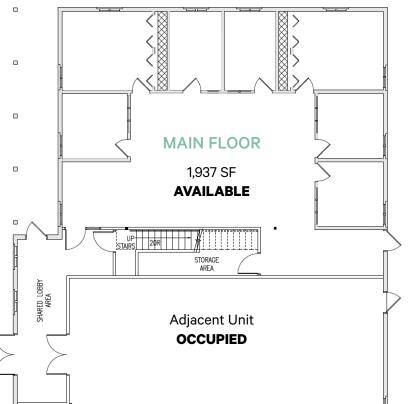

# Opportunity

CBRE Limited is pleased to present the opportunity to lease a total 4,256 sq. ft. of professional-grade office space in the central business district of downtown Courtenay, British Columbia. The existing building is currently undergoing large-scale renovations, with the opportunity for potential tenants to have space customized to meet their requirements. Ample parking, prime downtown location, and walking distance to a wide variety of restaurants, shops, retail, and ancillary services. The property has the option to be fully demised into two separate units with 2,319 sq. ft. above, and 1,937 sq. ft. on the ground floor.