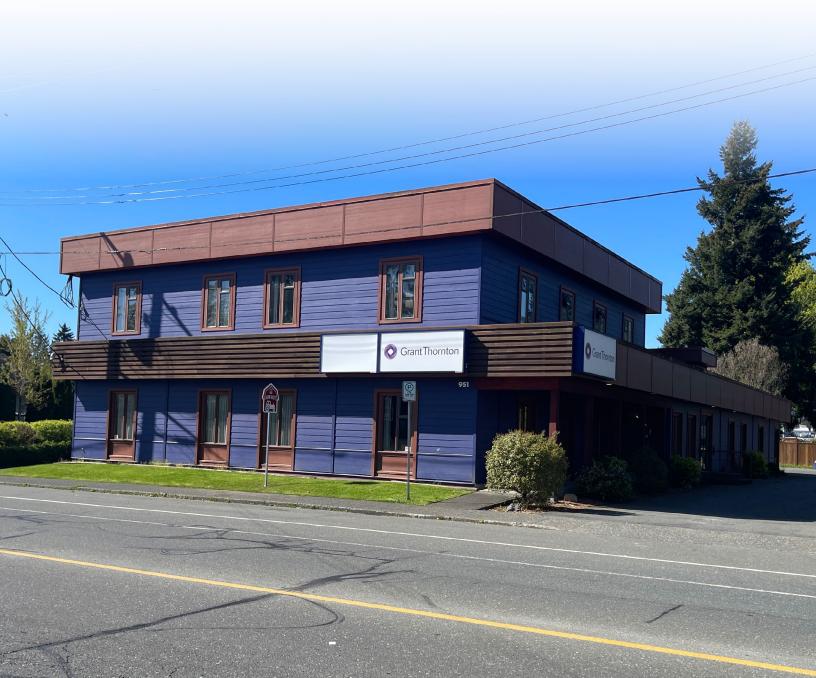

# 951 Fitzgerald Avenue

Professional Office Space in Downtown Courtenay

# Opportunity

CBRE Limited is pleased to present the opportunity to lease a total 4,256 sq. ft. of professional-grade office space in the central business district of downtown Courtenay, British Columbia. The existing building is currently undergoing large-scale renovations, with the opportunity for potential tenants to have space customized to meet their requirements. Ample parking, prime downtown location, and walking distance to a wide variety of restaurants, shops, retail, and ancillary services. The property has the option to be fully demised into two separate units with 2,319 sq. ft. above, and 1,937 sq. ft. on the ground floor.

### Location

Situated off the corner of Fitzgerald Ave and Cumberland, this property is located off one of the central main intersections in the downtown core. There are a large abundance of shops, restaurants and amenities within walking-distance. The location is easily accessible by public transit and has ample on-site parking. Its central location makes this professional-grade office space a prime opportunity for any business looking to establish a prolific presence in the City of Courtenay's bustling downtown core.