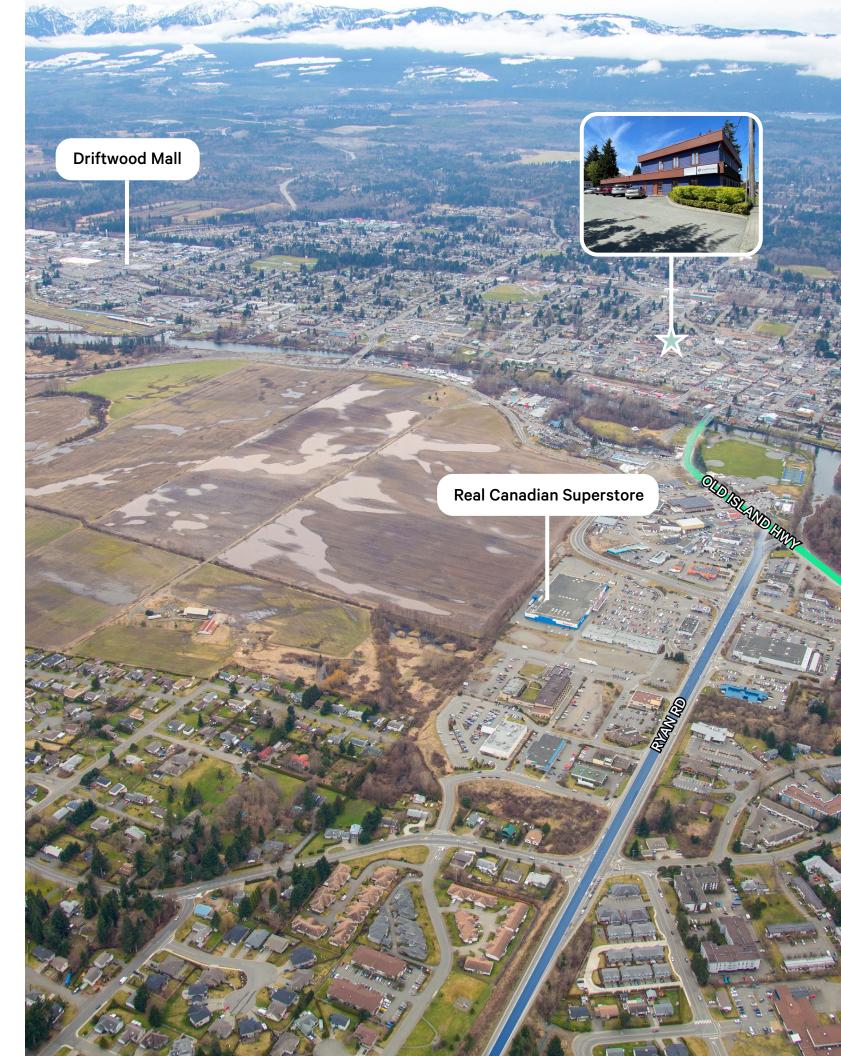

### Location

Situated off the corner of Fitzgerald Ave and Cumberland, this property is located off one of the central main intersections in the downtown core. There are a large abundance of shops, restaurants and amenities within walking-distance. The location is easily accessible by public transit and has ample on-site parking. Its central location makes this professional-grade office space a prime opportunity for any business looking to establish a prolific presence in the City of Courtenay's bustling downtown core.