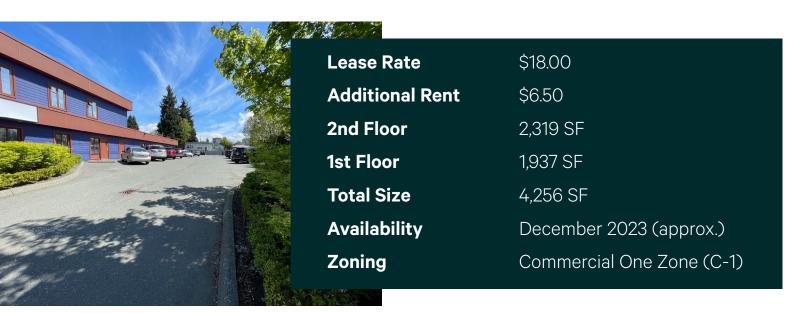

# Opportunity

CBRE Limited is pleased to present the opportunity to lease a total 4,256 sq. ft. of professional-grade office space in the central business district of downtown Courtenay, British Columbia. The existing building is currently undergoing large-scale renovations, with the opportunity for potential tenants to have space customized to meet their requirements. Ample parking, prime downtown location, and walking distance to a wide variety of restaurants, shops, retail, and ancillary services. The property has the option to be fully demised into two separate units with 2,319 sq. ft. above, and 1,937 sq. ft. on the ground floor.