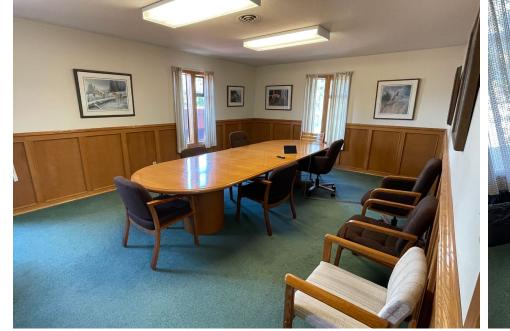

# Opportunity

CBRE Limited is pleased to present the opportunity to lease a total 4,256 sq. ft. of professional-grade office space in the central business district of downtown Courtenay, British Columbia. The existing building is currently undergoing large-scale renovations, with the opportunity for potential tenants to have space customized to meet their requirements. Ample parking, prime downtown location, and walking distance to a wide variety of restaurants, shops, retail, and ancillary services. The property has the option to be fully demised into two separate units with 2,319 sq. ft. above, and 1,937 sq. ft. on the ground floor.

### Location

Situated off the corner of Fitzgerald Ave and Cumberland, this property is located off one of the central main intersections in the downtown core. There are a large abundance of shops, restaurants and amenities within walking-distance. The location is easily accessible by public transit and has ample on-site parking. Its central location makes this professional-grade office space a prime opportunity for any business looking to establish a prolific presence in the City of Courtenay's bustling downtown core.