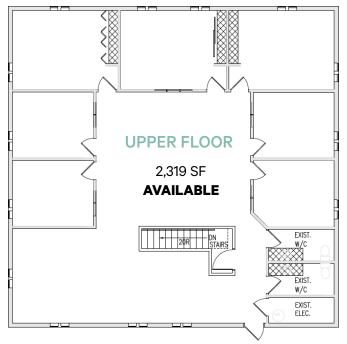

# Opportunity

CBRE Limited is pleased to present the opportunity to lease a total 4,256 sq. ft. of professional-grade office space in the central business district of downtown Courtenay, British Columbia. The existing building is currently undergoing large-scale renovations, with the opportunity for potential tenants to have space customized to meet their requirements. Ample parking, prime downtown location, and walking distance to a wide variety of restaurants, shops, retail, and ancillary services. The property has the option to be fully demised into two separate units with 2,319 sq. ft. above, and 1,937 sq. ft. on the ground floor.