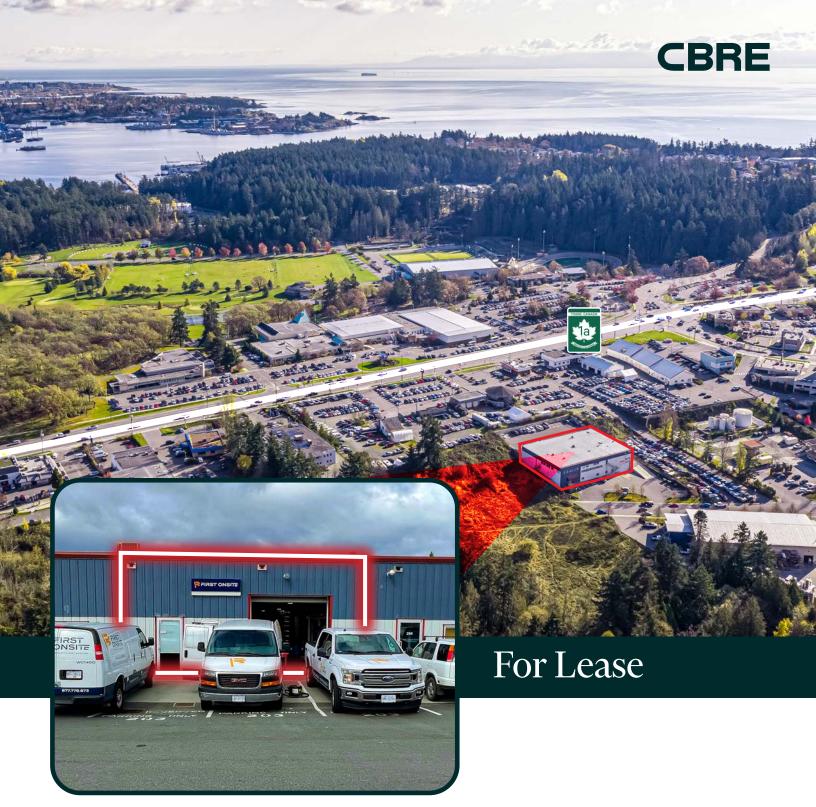

# Service Commercial/Industrial Strata Unit Steps from Island Hwy

Unit 203 - 2657 Wilfert Road | Colwood, BC

## The Opportunity

CBRE is pleased to present the opportunity to lease a 2,762 sq. ft. of second-floor service commercial/industrial space in the Wilfert Road Business Centre. Suite highlights: Concrete warehouse floors, new carpet in offices, in-suite washrooms, heat pump in offices, separately metered hydro and gas, 225-amp 3 phase power, fully sprinklered, six designated parking stalls. Located in Colwood, just off the Island Highway (#1A), a major transportation route that is known for its high traffic volumes, and mixed-use commercial strip, and is used as a thoroughfare for Victoria and surrounding municipalities. The property is near a variety of retail stores, grocery stores, restaurants, banks, and residential neighborhoods.

## Service Commercial/ Industrial Strata Unit Steps from Island Hwy

Unit 203 - 2657 Wilfert Road | Colwood, BC