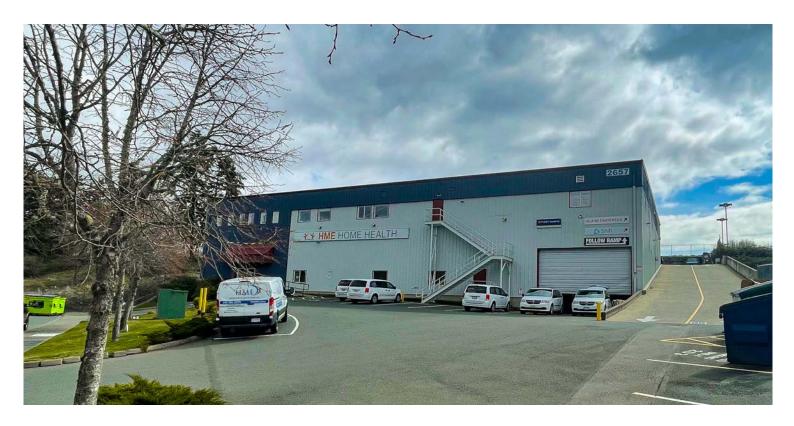

## **Property Details**

Address: Unit 203 - 2657 Wilfert Rd, Colwood, BC V9B 5Z3

Size: 2,762 SF Total
Lease Rate: \$20.00 PSF
Adtl. Rent: \$6.50 PSF

Availability: Aug/Sept, 2023

Zoning: C-7 Mixed Commercial/Residential Zone
Parking: 6 Designated Surface Parking Stalls

**UNIT 203 - 2657 WILFERT RD**