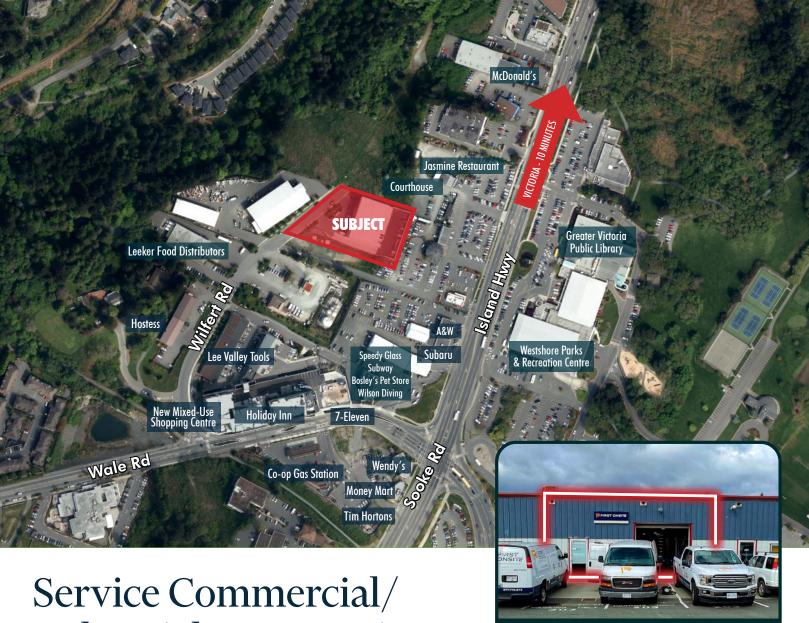

## The Opportunity

CBRE is pleased to present the opportunity to lease a 2,762 sq. ft. of second-floor service commercial/industrial space in the Wilfert Road Business Centre. Suite highlights: Concrete warehouse floors, new carpet in offices, in-suite washrooms, heat pump in offices, separately metered hydro and gas, 225-amp 3 phase power, fully sprinklered, six designated parking stalls. Located in Colwood, just off the Island Highway (#1A), a major transportation route that is known for its high traffic volumes, and mixed-use commercial strip, and is used as a thoroughfare for Victoria and surrounding municipalities. The property is near a variety of retail stores, grocery stores, restaurants, banks, and residential neighborhoods.

**UNIT 203 - 2657 WILFERT RD**