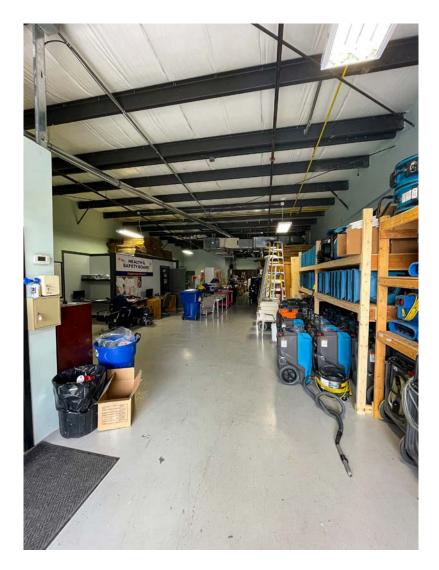

### **Property Highlights**

- 10'x10' Grade level loading door
- 14'4" ceiling height
- Forced air + air-conditioned
- 225 SF of office/reception at the entrance
- High-quality florescent lighting throughout
- Two 2-piece washrooms in the warehouse
- Sprinkler system throughout the warehouse
- 6 designated parking stalls