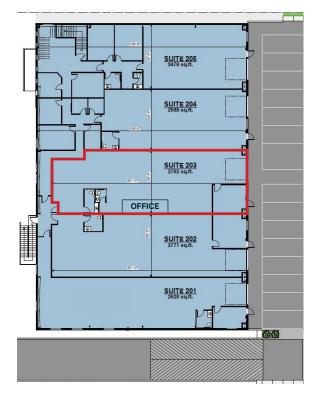

## The Opportunity

CBRE is pleased to present the opportunity to lease a 2,762 sq. ft. of second-floor service commercial/industrial space in the Wilfert Road Business Centre. Suite highlights: Concrete warehouse floors, new carpet in offices, in-suite washrooms, heat pump in offices, separately metered hydro and gas, 225-amp 3 phase power, fully sprinklered, six designated parking stalls. Located in Colwood, just off the Island Highway (#1A), a major transportation route that is known for its high traffic volumes, and mixed-use commercial strip, and is used as a thoroughfare for Victoria and surrounding municipalities. The property is near a variety of retail stores, grocery stores, restaurants, banks, and residential neighborhoods.

## **Property Details**

Address: Unit 203 - 2657 Wilfert Rd, Colwood, BC V9B 5Z3

Size: 2,762 SF Total
Lease Rate: \$20.00 PSF
Adtl. Rent: \$6.50 PSF

Availability: Aug/Sept, 2023

Zoning: C-7 Mixed Commercial/Residential Zone
Parking: 6 Designated Surface Parking Stalls

Ceiling: 14'4" Ceiling Heights

Loading: Grade Level Overhead Loading Door (10'x10')

### **Property Highlights**

- 10'x10' Grade level loading door
- 14'4" ceiling height
- Forced air + air-conditioned
- 225 SF of office/reception at the entrance
- High-quality florescent lighting throughout
- Two 2-piece washrooms in the warehouse
- Sprinkler system throughout the warehouse
- 6 designated parking stalls