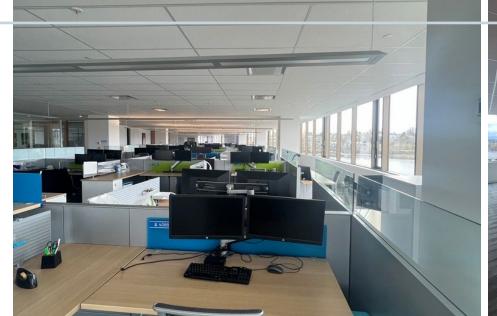

## Opportunity

This Sub-Lease opportunity presents a spacious 12,861 sq.ft. area on the Fourth Floor, boasting a superior open plan finish. The area's open design incorporates a kitchen and eating area, staff lounge, nine meeting rooms, and two breakout/call rooms. With its unique curved architecture and use of natural stone and cedar elements, it exudes an air of elegance and sophistication. The building's expansive windows offer breathtaking, unobstructed views of the Gorge Waterway. The view from the office is simply spectacular, making for a highly appealing work environment. The building is class AA LEED Gold certified for its commitment to energy efficiency and environmental sustainability, demonstrating its dedication to responsible and sustainable business practices. The current Sub-lease will expire on February 27th, 2025.