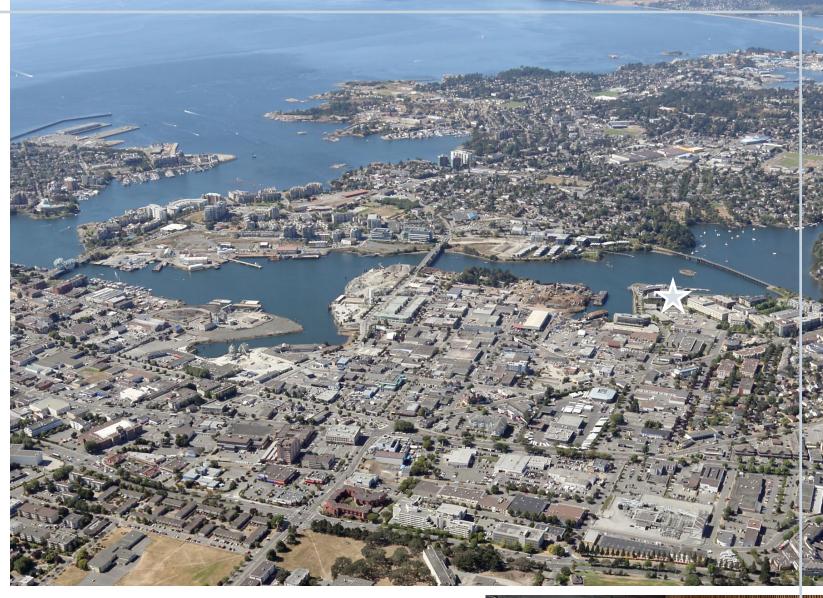

### Selkirk Waterfront

Located at 2950 Jutland Road, is a remarkable six-story building in the heart of the Selkirk Waterfront Community. The upper floors of the building are dedicated to office space and are connected to the adjacent Jutland Road building by a pedestrian bridge. Selkirk Waterfront boasts a host of amenities, including underground parking, secure bicycle storage, and after-hours mobile patrol security. It is also conveniently located near Selkirk's many amenities and the Galloping Goose Trail.

#### Neighbourhood Tenants

- + Glo Restaurant + Lounge
- + Caravana Cafe
- + Selkirk Cafe
- + Selkirk Waterfront Fitness Club
- + Fairway Gorge Paddling Club
- + Atmosphaire Studio
- + Sol Food Cafe Deli
- + Waterfront Outfitters
- + Fixx Healthcare
- + Coastal Roots Health Centre
- + Selkirk Montessori School