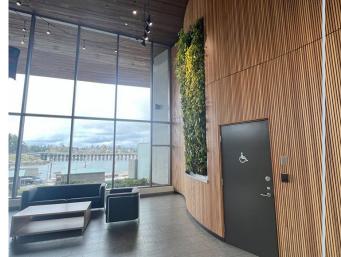

## Opportunity

This Sub-Lease opportunity presents a spacious 12,861 sq.ft. area on the Fourth Floor, boasting a superior open plan finish. The area's open design incorporates a kitchen and eating area, staff lounge, nine meeting rooms, and two breakout/call rooms. With its unique curved architecture and use of natural stone and cedar elements, it exudes an air of elegance and sophistication. The building's expansive windows offer breathtaking, unobstructed views of the Gorge Waterway. The view from the office is simply spectacular, making for a highly appealing work environment. The building is class AA LEED Gold certified for its commitment to energy efficiency and environmental sustainability, demonstrating its dedication to responsible and sustainable business practices. The current Sub-lease will expire on February 27th, 2025.