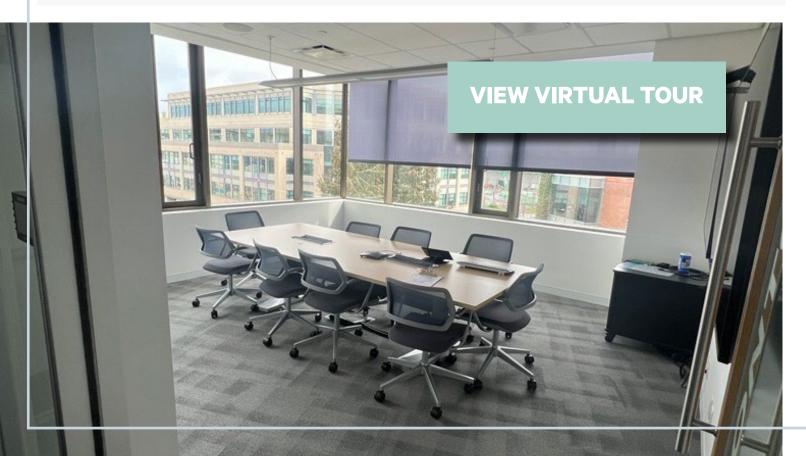

## Opportunity

This Sub-Lease opportunity presents a spacious 12,861 sq.ft. area on the Fourth Floor, boasting a superior open plan finish. The area's open design incorporates a kitchen and eating area, staff lounge, nine meeting rooms, and two breakout/call rooms. With its unique curved architecture and use of natural stone and cedar elements, it exudes an air of elegance and sophistication. The building's expansive windows offer breathtaking, unobstructed views of the Gorge Waterway. The view from the office is simply spectacular, making for a highly appealing work environment. The building is class AA LEED Gold certified for its commitment to energy efficiency and environmental sustainability, demonstrating its dedication to responsible and sustainable business practices. The current Sub-lease will expire on February 27th, 2025.