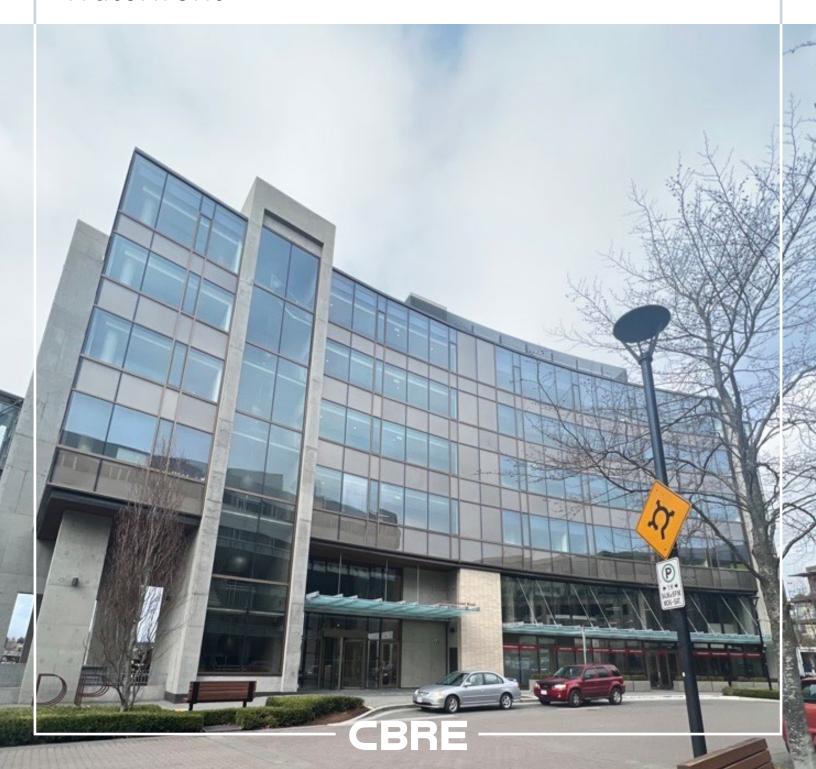

# 400 - 2950 Jutland Road

VICTORIA, BC

Office Sublease in the Heart of Selkirk Waterfront

### Selkirk Waterfront

Located at 2950 Jutland Road, is a remarkable six-story building in the heart of the Selkirk Waterfront Community. The upper floors of the building are dedicated to office space and are connected to the adjacent Jutland Road building by a pedestrian bridge. Selkirk Waterfront boasts a host of amenities, including underground parking, secure bicycle storage, and after-hours mobile patrol security. It is also conveniently located near Selkirk's many amenities and the Galloping Goose Trail.