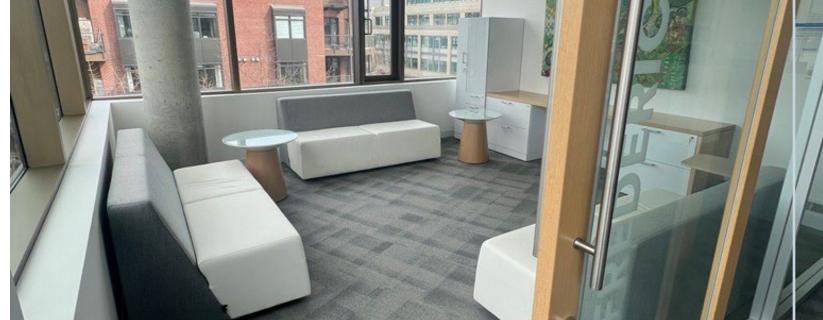

## Opportunity

This Sub-Lease opportunity presents a spacious 12,861 sq.ft. area on the Fourth Floor, boasting a superior open plan finish. The area's open design incorporates a kitchen and eating area, staff lounge, nine meeting rooms, and two breakout/call rooms. With its unique curved architecture and use of natural stone and cedar elements, it exudes an air of elegance and sophistication. The building's expansive windows offer breathtaking, unobstructed views of the Gorge Waterway. The view from the office is simply spectacular, making for a highly appealing work environment. The building is class AA LEED Gold certified for its commitment to energy efficiency and environmental sustainability, demonstrating its dedication to responsible and sustainable business practices. The current Sub-lease will expire on February 27th, 2025.

### **Features**

Natural Light from Exterior Windows

Shower & Changing Facilities

Bicycle Storage

Secure Underground Parking

Class AA LEED Gold Certified