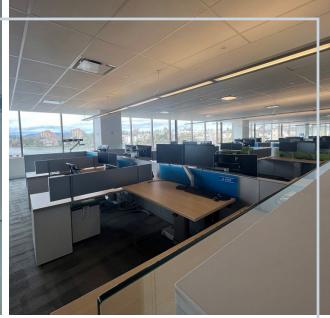

## Opportunity

This Sub-Lease opportunity presents a spacious 12,861 sq.ft. area on the Fourth Floor, boasting a superior open plan finish. The area's open design incorporates a kitchen and eating area, staff lounge, nine meeting rooms, and two breakout/call rooms. With its unique curved architecture and use of natural stone and cedar elements, it exudes an air of elegance and sophistication. The building's expansive windows offer breathtaking, unobstructed views of the Gorge Waterway. The view from the office is simply spectacular, making for a highly appealing work environment. The building is class AA LEED Gold certified for its commitment to energy efficiency and environmental sustainability, demonstrating its dedication to responsible and sustainable business practices. The current Sub-lease will expire on February 27th, 2025.