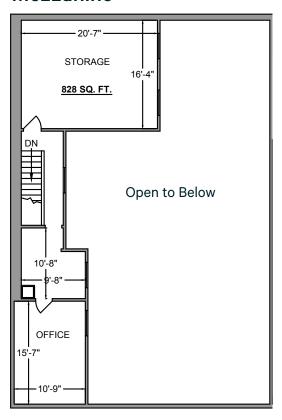

## Property Details - 60 Crease Avenue | Victoria, BC

**Size:** 3,164 SF Total (2,336 Main | 828 SF Mezzanine)

Lease Rate: \$22.00 PSF

Adtl. Rent: \$7.23 PSF (Approx.)

Availability: May 1st, 2023

Zoning: M-1 Industrial Zone

## Mezzanine