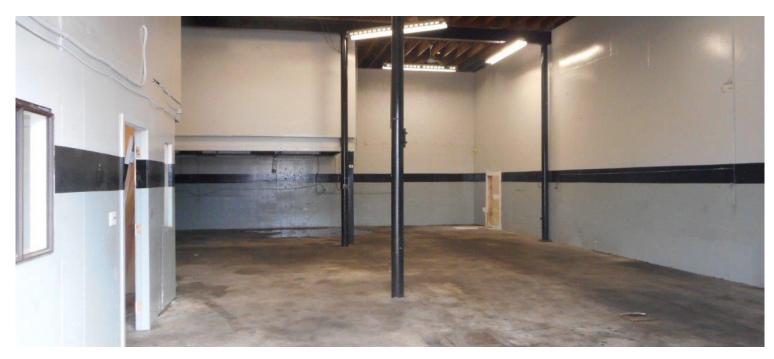

## Mezzanine

## The Opportunity

CBRE is pleased to present a 3,164 sf industrial unit located in a prime, central location near Uptown with easy access to surrounding areas via Highway 1 or the Patricia Bay Highway. The unit offers approximately 2,336 sf on the main floor and 828 sf of mezzanine area above. The M - 1 Industrial Zoning allows for various uses, including but not limited to warehousing, food processing, repair of goods, lumber and building supply yard. The flexible space offers two large overhead doors, a main floor bathroom, office space and ample parking.