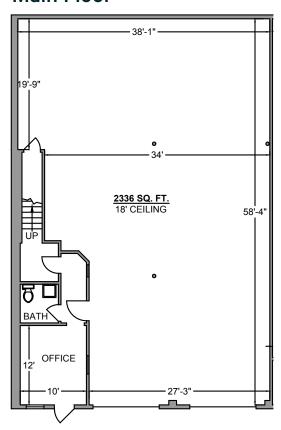

## Property Details - 60 Crease Avenue | Victoria, BC

**Size:** 3,164 SF Total (2,336 Main | 828 SF Mezzanine)

Lease Rate: \$22.00 PSF

Adtl. Rent: \$7.23 PSF (Approx.)

Availability: May 1st, 2023

Zoning: M-1 Industrial Zone

### Main Floor