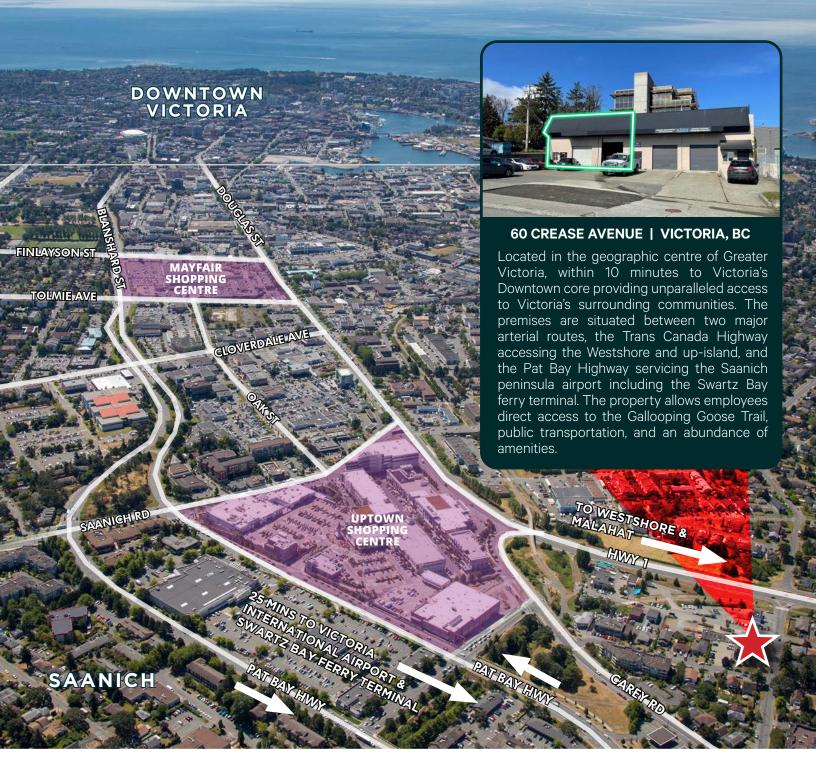

## The Opportunity

CBRE is pleased to present a 3,164 sf industrial unit located in a prime, central location near Uptown with easy access to surrounding areas via Highway 1 or the Patricia Bay Highway. The unit offers approximately 2,336 sf on the main floor and 828 sf of mezzanine area above. The M - 1 Industrial Zoning allows for various uses, including but not limited to warehousing, food processing, repair of goods, lumber and building supply yard. The flexible space offers two large overhead doors, a main floor bathroom, office space and ample parking.

## **Property Highlights**

- 2 grade level loading doors
- 1 office on main level + mezz office/storage area
- Large paved outdoor area for parking
- Excellent signage opportunity
- Comprehensive M-1 Industrial Zone
- Offers the ability to service all of Greater Victoria
- Convenient vehicular access to both Hwy 1 & Hwy 17