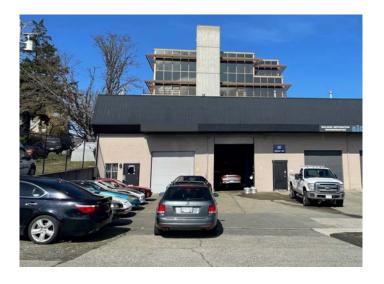

## The Opportunity

CBRE is pleased to present a 3,164 sf industrial unit located in a prime, central location near Uptown with easy access to surrounding areas via Highway 1 or the Patricia Bay Highway. The unit offers approximately 2,336 sf on the main floor and 828 sf of mezzanine area above. The M - 1 Industrial Zoning allows for various uses, including but not limited to warehousing, food processing, repair of goods, lumber and building supply yard. The flexible space offers two large overhead doors, a main floor bathroom, office space and ample parking.

Parking: Large Paved Outdoor Parking Area

Electrical: 200 Amp 3 Phase

Loading: 2 Grade Level Overhead Loading Doors (10'x10' & 10'x14')