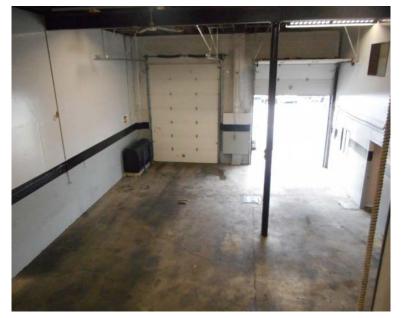

### Main Floor

## The Opportunity

CBRE is pleased to present a 3,164 sf industrial unit located in a prime, central location near Uptown with easy access to surrounding areas via Highway 1 or the Patricia Bay Highway. The unit offers approximately 2,336 sf on the main floor and 828 sf of mezzanine area above. The M - 1 Industrial Zoning allows for various uses, including but not limited to warehousing, food processing, repair of goods, lumber and building supply yard. The flexible space offers two large overhead doors, a main floor bathroom, office space and ample parking.