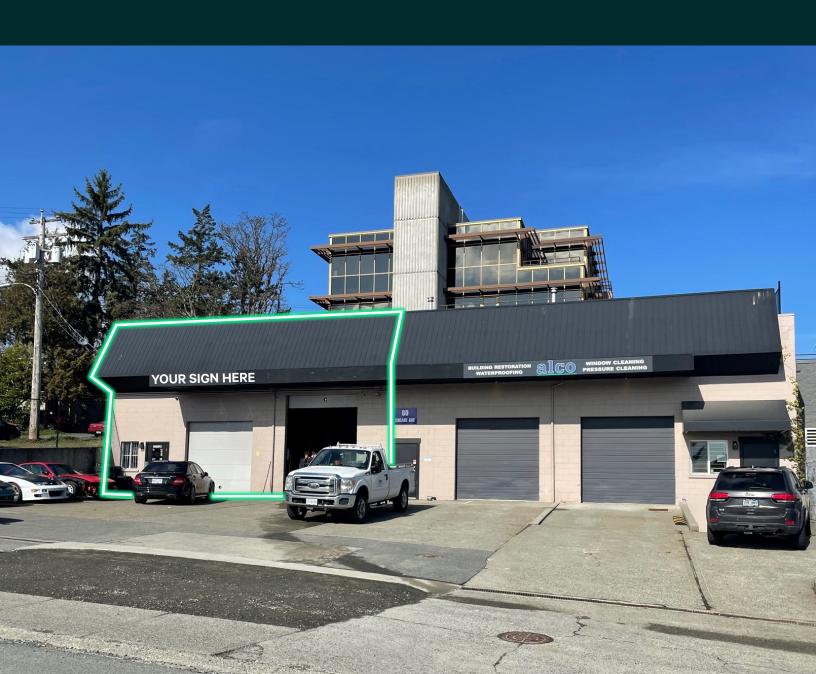

# Centrally Located Flexible Industrial Space

60 Crease Avenue | Victoria, BC

## The Opportunity

CBRE is pleased to present a 3,164 sf industrial unit located in a prime, central location near Uptown with easy access to surrounding areas via Highway 1 or the Patricia Bay Highway. The unit offers approximately 2,336 sf on the main floor and 828 sf of mezzanine area above. The M - 1 Industrial Zoning allows for various uses, including but not limited to warehousing, food processing, repair of goods, lumber and building supply yard. The flexible space offers two large overhead doors, a main floor bathroom, office space and ample parking.

## **Property Highlights**

- 2 grade level loading doors
- 1 office on main level + mezz office/storage area
- Large paved outdoor area for parking
- Excellent signage opportunity
- Comprehensive M-1 Industrial Zone
- Offers the ability to service all of Greater Victoria
- Convenient vehicular access to both Hwy 1 & Hwy 17