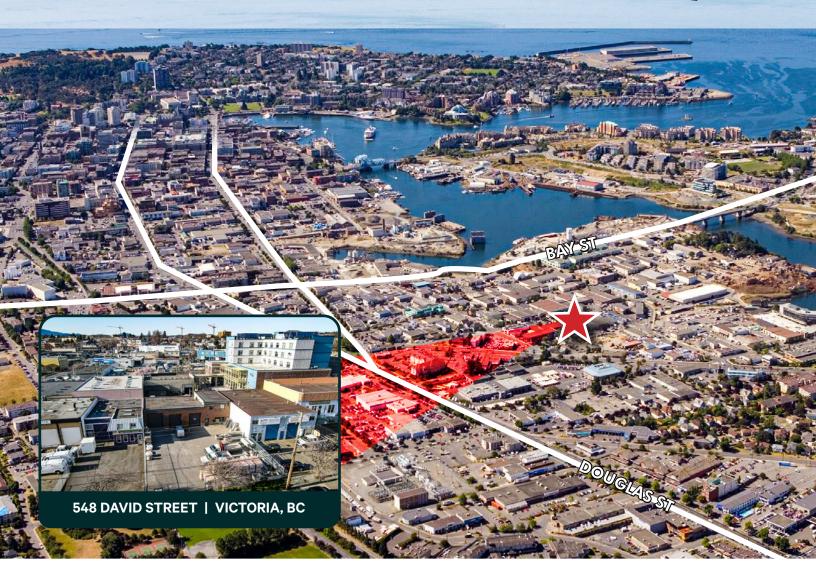

# Turnkey Office/Warehouse with Fenced Yard in Rock Bay

548 David Street | Victoria, BC

# **Property Details**

Address: 548 David St, Victoria, BC V8T 2C8

Size: 1,800 SF Total (1,440 SF of Turnkey Office | 360 SF of Warehouse)

Lease Rate: Starting at \$4,000 / Month

Adtl. Rent: \$1,830 / Month Availability: June 1st, 2023