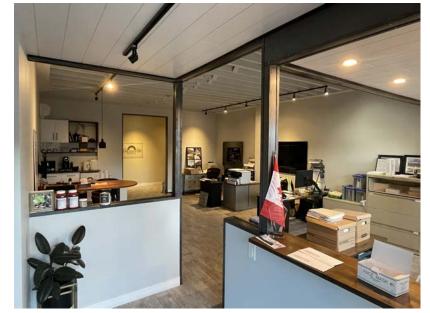

## **Property Highlights**

- Fully renovated office space plug and play
- Warehouse with 12' x 10' grade level door
- Open floorplan on the main + 2 private offices & boardroom upstairs
- · Air conditioning
- Fenced yard area for parking or storage
- Podium signage available
- Prime central location in Rock Bay