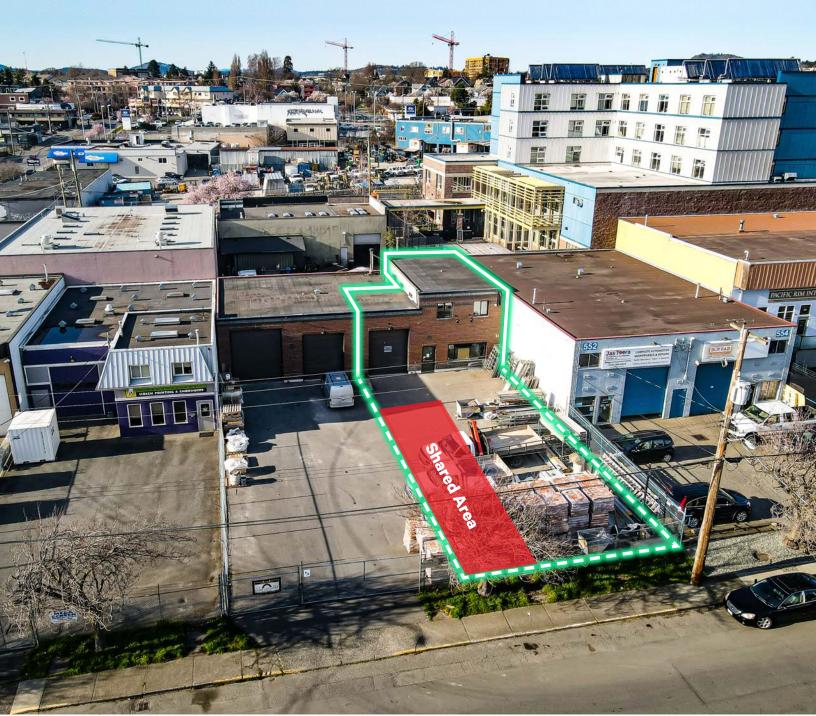

# The Opportunity

CBRE is pleased to present a 1,800-square-foot flexible office + warehouse unit conveniently located in the Rock Bay Industrial District. This unit offers approximately 1,440 sf of turnkey office and approximately 360 sf of warehousing space. In addition, the unit benefits from ample parking and outdoor storage space in front of the premises. The M-2 Light industrial zoning allows for a wide range of uses including assaying of precious metals, bakeries, manufacturing, processing, vehicle sales, washing of vehicles, and much more.

# **Property Details**

Address: 548 David St, Victoria, BC V8T 2C8

Size: 1,800 SF Total (1,440 SF of Turnkey Office | 360 SF of Warehouse)

Lease Rate: Starting at \$4,000 / Month

Adtl. Rent: \$1,830 / Month Availability: June 1st, 2023

Zoning: M-2 Zone - Light Industrial District

Parking: Fenced & Paved Outdoor Parking/Storage Area
Loading: Grade Level Overhead Loading Door (12'x10')

## **Property Highlights**

- Fully renovated office space plug and play
- Warehouse with 12' x 10' grade level door
- Open floorplan on the main + 2 private offices & boardroom upstairs
- · Air conditioning
- Fenced yard area for parking or storage
- Podium signage available
- Prime central location in Rock Bay