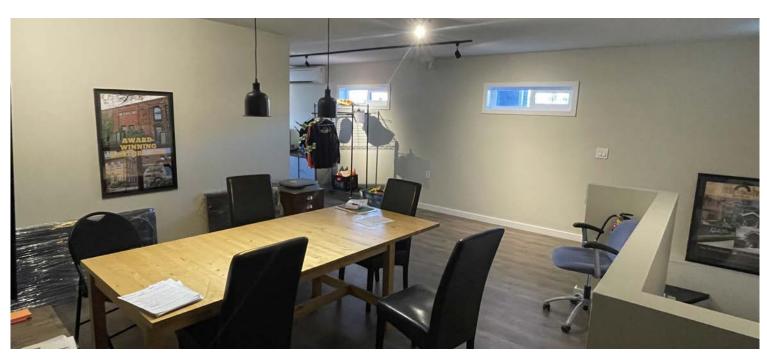

# The Opportunity

CBRE is pleased to present a 1,800-square-foot flexible office + warehouse unit conveniently located in the Rock Bay Industrial District. This unit offers approximately 1,440 sf of turnkey office and approximately 360 sf of warehousing space. In addition, the unit benefits from ample parking and outdoor storage space in front of the premises. The M-2 Light industrial zoning allows for a wide range of uses including assaying of precious metals, bakeries, manufacturing, processing, vehicle sales, washing of vehicles, and much more.

## **Property Highlights**

- Fully renovated office space plug and play
- Warehouse with 12' x 10' grade level door
- Open floorplan on the main + 2 private offices & boardroom upstairs
- · Air conditioning
- Fenced yard area for parking or storage
- Podium signage available
- Prime central location in Rock Bay