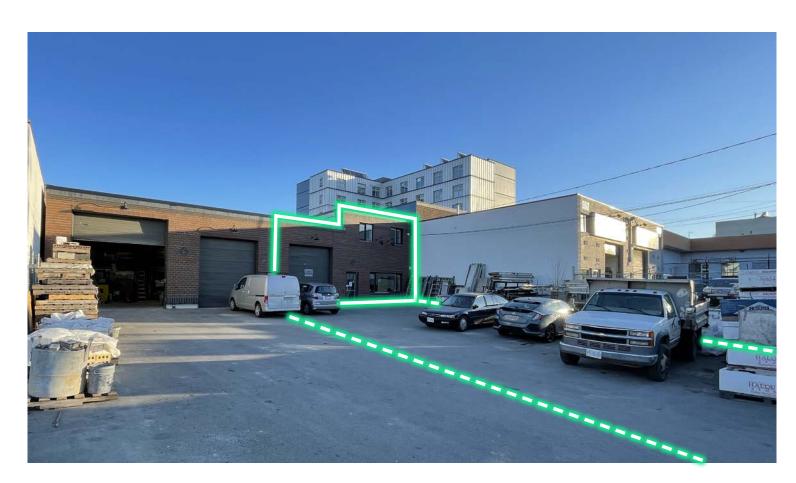

# The Opportunity

CBRE is pleased to present a 1,800-square-foot flexible office + warehouse unit conveniently located in the Rock Bay Industrial District. This unit offers approximately 1,440 sf of turnkey office and approximately 360 sf of warehousing space. In addition, the unit benefits from ample parking and outdoor storage space in front of the premises. The M-2 Light industrial zoning allows for a wide range of uses including assaying of precious metals, bakeries, manufacturing, processing, vehicle sales, washing of vehicles, and much more.

## **Property Highlights**

- Fully renovated office space plug and play
- Warehouse with 12' x 10' grade level door
- Open floorplan on the main + 2 private offices & boardroom upstairs
- · Air conditioning
- Fenced yard area for parking or storage
- Podium signage available
- Prime central location in Rock Bay