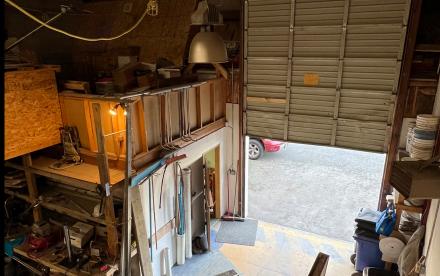

# **Highlights**

- 26' ft ceiling clear heights at peak 8'10" under the mezzanine
- 12'x10' overhead bay door
- 3 dedicated parking stalls, plus space in front of bay door
- Option to rent more parking stalls \$50/ month

- Signage available on the building and podium
- 2 two-piece bathrooms
- 2 electric forced air heaters, one on each level
- 5HP compressor & propane-powered forklift available

## **Opportunity**

CBRE is pleased to present a 2,593 sf industrial unit located near Commerce Circle in Saanich. The unit offers approximately 1,678 sf on the main floor and a 915 sf of mezzanine area above. The M - 3 Industrial Park Zone allows for various uses, including warehousing, office, sales, equipment repairs and rentals. Situated in the geographical center of Greater Victoria, the location allows for excellent vehicular access to Hwy 17 Southbound to Downtown Victoria and Northbound to the Victoria International Airport and BC Ferries Swartz Bay Terminal.

### **Details**

Main Floor Area: 1,678 SF

Mezzanine Area: 915 SF

Total Floor Area: 2,593 SF

Lease Rate: \$21.00 PSF

Additional Rent: \$6.13 PSF

(approx.)

Availability: April 1st,