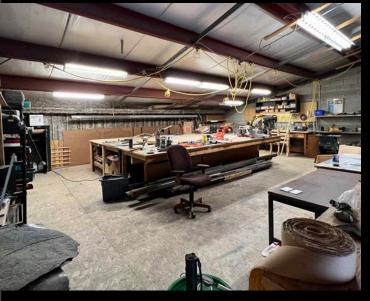

# **Highlights**

- 26' ft ceiling clear heights at peak 8'10" under the mezzanine
- 12'x10' overhead bay door
- 3 dedicated parking stalls, plus space in front of bay door
- Option to rent more parking stalls \$50/ month

### **Details**

Main Floor Area: 1,678 SF

Mezzanine Area: 915 SF

Total Floor Area: 2,593 SF

Lease Rate: \$21.00 PSF

Additional Rent: \$6.13 PSF

(approx.)

Availability: April 1st,