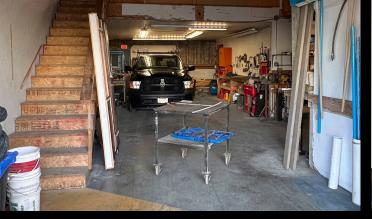

# **Highlights**

- 26' ft ceiling clear heights at peak 8'10" under the mezzanine
- 12'x10' overhead bay door
- 3 dedicated parking stalls, plus space in front of bay door
- Option to rent more parking stalls \$50/ month

- Signage available on the building and podium
- 2 two-piece bathrooms
- 2 electric forced air heaters, one on each level
- 5HP compressor & propane-powered forklift available