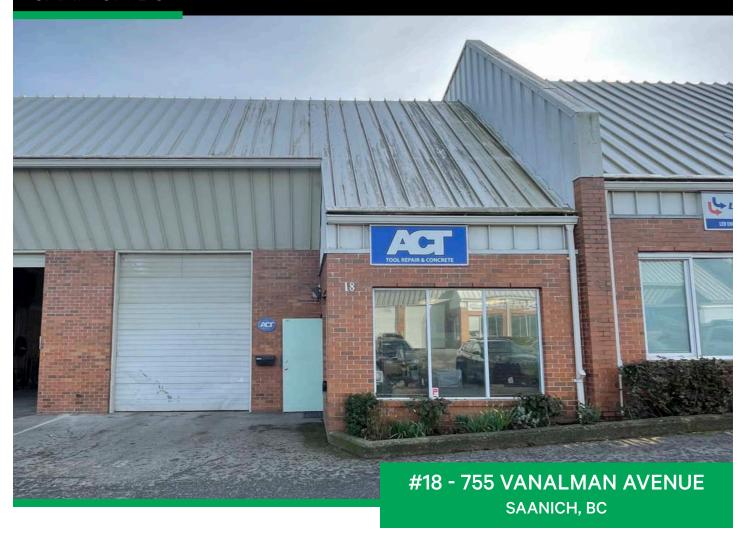

# For Lease

2,593 SF FLEX INDUSTRIAL SPACE

SAANICH BC

## **Opportunity**

CBRE is pleased to present a 2,593 sf industrial unit located near Commerce Circle in Saanich. The unit offers approximately 1,678 sf on the main floor and a 915 sf of mezzanine area above. The M - 3 Industrial Park Zone allows for various uses, including warehousing, office, sales, equipment repairs and rentals. Situated in the geographical center of Greater Victoria, the location allows for excellent vehicular access to Hwy 17 Southbound to Downtown Victoria and Northbound to the Victoria International Airport and BC Ferries Swartz Bay Terminal.