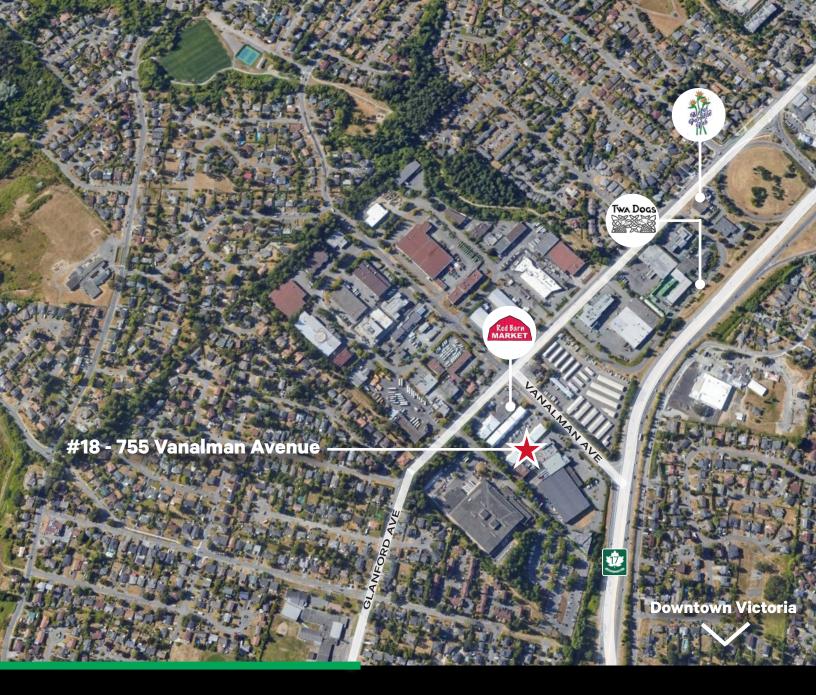

## **Opportunity**

CBRE is pleased to present a 2,593 sf industrial unit located near Commerce Circle in Saanich. The unit offers approximately 1,678 sf on the main floor and a 915 sf of mezzanine area above. The M - 3 Industrial Park Zone allows for various uses, including warehousing, office, sales, equipment repairs and rentals. Situated in the geographical center of Greater Victoria, the location allows for excellent vehicular access to Hwy 17 Southbound to Downtown Victoria and Northbound to the Victoria International Airport and BC Ferries Swartz Bay Terminal.