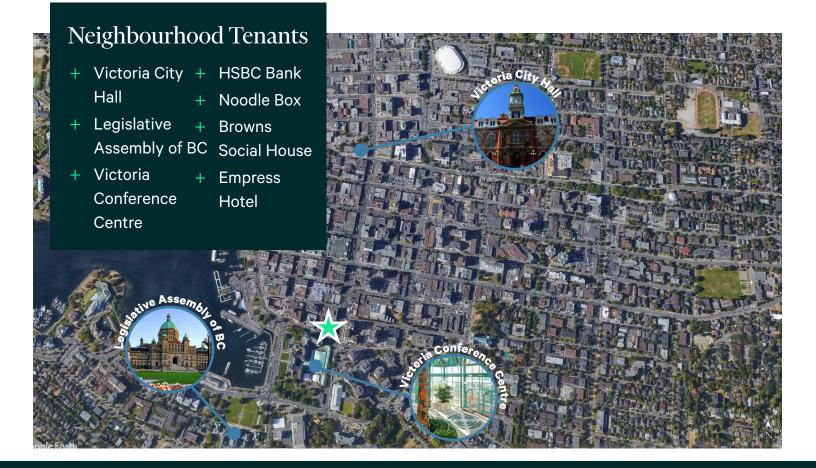

# Opportunity

CBRE Limited is pleased to present the opportunity to lease one office unit in Downtown Victoria. 818 Douglas has a total of 2,794 sq. ft. on the third floor. Located near the Central Business District, this listing is conveniently located near Victoria City Hall, Victoria Conference Centre, and the Legislative Assembly of BC. The tenant will also benefit from the surrounding businesses, such as, Noodle Box, Browns Social House, and HSBC Bank. 818 Douglas Street | Victoria, BC V8W 2Z7

## Location

Situated on Douglas Street, just a few blocks away from the Inner Harbour, this property in Downtown Victoria is surrounded by a multitude of lifestyle amenities, including the Bay Centre and the Victoria Conference Centre, as well as various shops and restaurants. The location offers convenient access to all modes of transportation and is close in proximity to the Central Business District, Parliament Buildings, and all the attractions that Downtown Victoria has to offer. With its excellent walking, biking, and transit scores, this property is an ideal choice for a wide range of businesses.