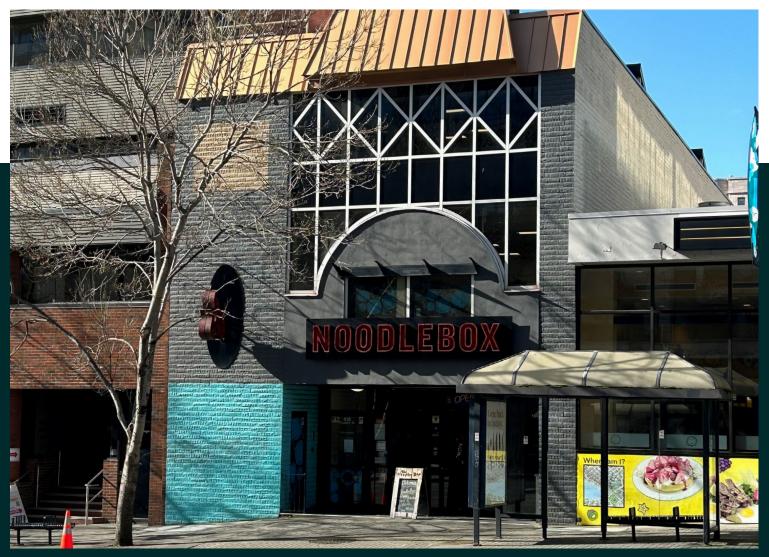

# Opportunity

CBRE Limited is pleased to present the opportunity to lease one office unit in Downtown Victoria. 818 Douglas has a total of 2,794 sq. ft. on the third floor. Located near the Central Business District, this listing is conveniently located near Victoria City Hall, Victoria Conference Centre, and the Legislative Assembly of BC. The tenant will also benefit from the surrounding businesses, such as, Noodle Box, Browns Social House, and HSBC Bank. 818 Douglas Street | Victoria, BC V8W 2Z7

## Location

Situated on Douglas Street, just a few blocks away from the Inner Harbour, this property in Downtown Victoria is surrounded by a multitude of lifestyle amenities, including the Bay Centre and the Victoria Conference Centre, as well as various shops and restaurants. The location offers convenient access to all modes of transportation and is close in proximity to the Central Business District, Parliament Buildings, and all the attractions that Downtown Victoria has to offer. With its excellent walking, biking, and transit scores, this property is an ideal choice for a wide range of businesses.