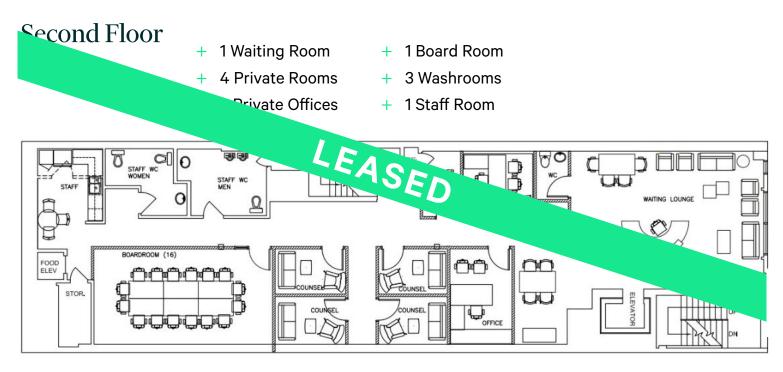

#### Third Floor

- + 1 Waiting Room
- + 5 Meeting/Office Rooms
- + 6 Exam Rooms
- + 2 Washrooms

Details

Size 2,794 SF (3rd Floor)

Available September 1, 2023 Lease Rate \$ 18.00

Additional Rent \$ 14.24

Zoning Old Town District-1 (OTD-1)