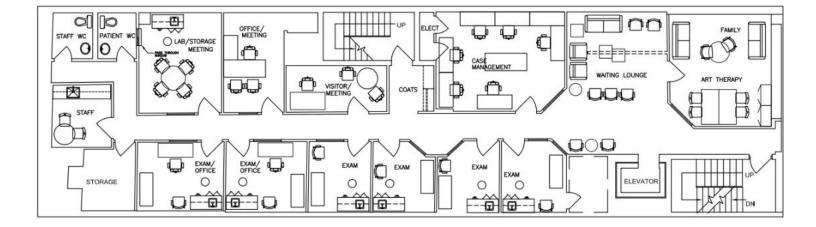

#### Third Floor

- + 1 Waiting Room
- + 5 Meeting/Office Rooms
- + 6 Exam Rooms
- + 2 Washrooms

Details

Size 2,794 SF (3rd Floor)

Available September 1, 2023 Lease Rate \$ 18.00

Additional Rent \$ 14.24

Zoning Old Town District-1 (OTD-1)