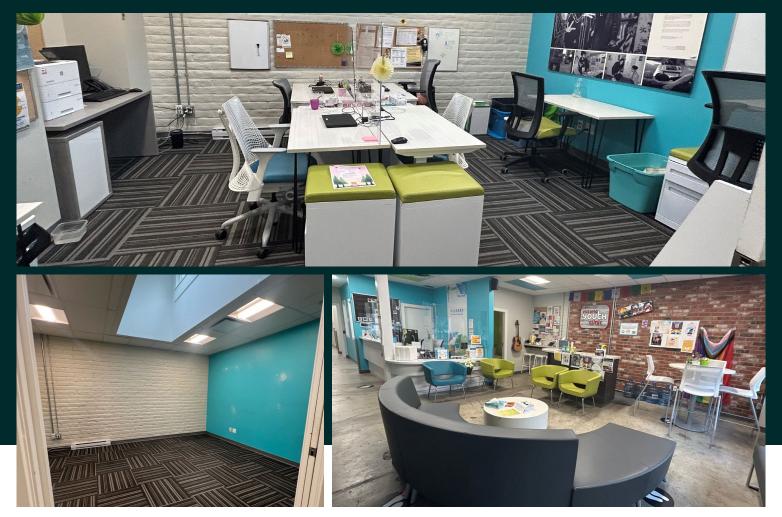

#### Third Floor

- + 1 Waiting Room
- + 5 Meeting/Office Rooms
- + 6 Exam Rooms
- + 2 Washrooms

Details

Size 2,794 SF (3rd Floor)

Available September 1, 2023 Lease Rate \$ 18.00

Additional Rent \$ 14.24

Zoning Old Town District-1 (OTD-1)