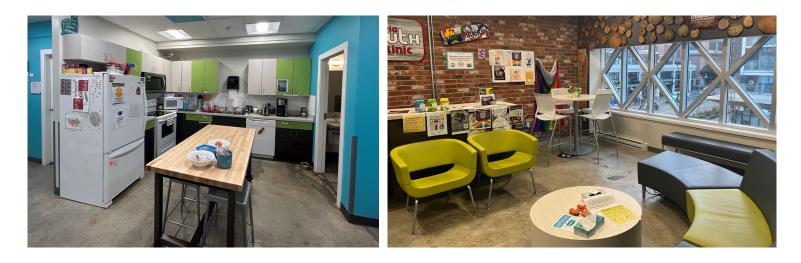

#### Third Floor

- + 1 Waiting Room
- + 5 Meeting/Office Rooms
- + 6 Exam Rooms
- + 2 Washrooms

Details

Size 2,794 SF (3rd Floor)

Available September 1, 2023 Lease Rate \$ 18.00

Additional Rent \$ 14.24

Zoning Old Town District-1 (OTD-1)