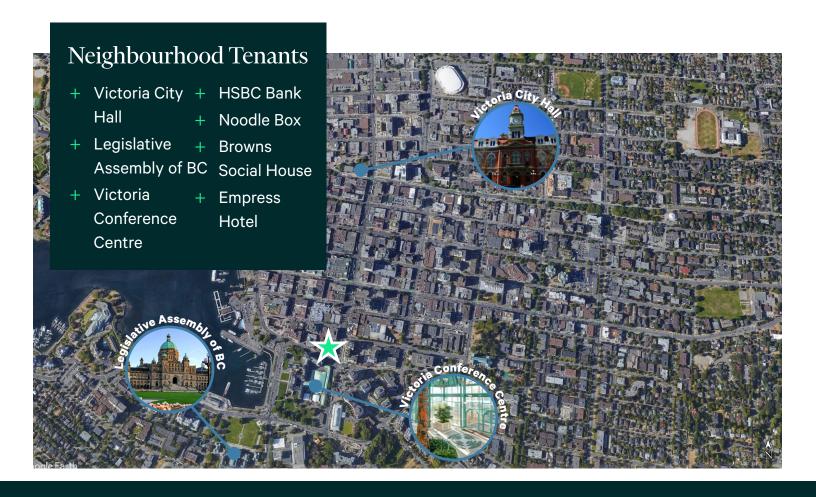

# Opportunity

CBRE Limited is pleased to present the opportunity to lease two office units in Downtown Victoria. 818 Douglas has a total of 5,429 sq. ft., with 2,635 sq. ft. on the second floor and 2,794 sq. ft. on the third floor. Located near the Central Business District, this listing is conveniently located near Victoria City Hall, Victoria Conference Centre, and the Legislative Assembly of BC. The tenant will also benefit from the surrounding businesses, such as, Noodle Box, Browns Social House, and HSBC Bank.

## Location

Situated on Douglas Street, just a few blocks away from the Inner Harbour, this property in Downtown Victoria is surrounded by a multitude of lifestyle amenities, including the Bay Centre and the Victoria Conference Centre, as well as various shops and restaurants. The location offers convenient access to all modes of transportation and is close in proximity to the Central Business District, Parliament Buildings, and all the attractions that Downtown Victoria has to offer. With its excellent walking, biking, and transit scores, this property is an ideal choice for a wide range of businesses.