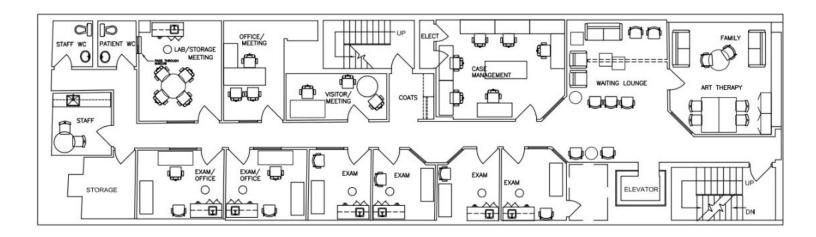

#### Second Floor

+ 1 Waiting Room

+ 1 Board Room

+ 4 Private Rooms

+ 3 Washrooms

+ 2 Private Offices

+ 1 Staff Room

#### Third Floor

+ 1 Waiting Room

+ 5 Meeting/Office Rooms

+ 6 Exam Rooms

+ 2 Washrooms

#### Size

2,635 SF (2nd Floor) 2,794 SF (3rd Floor)

5,429 SF combined