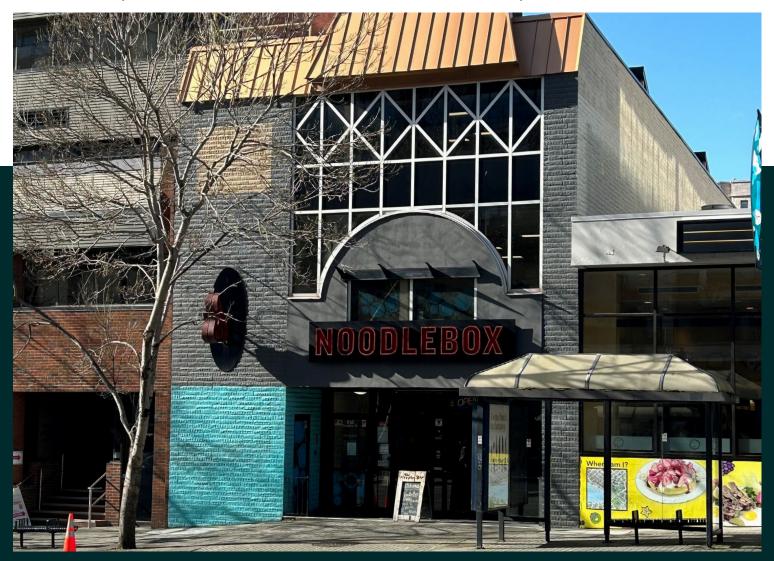

# Opportunity

CBRE Limited is pleased to present the opportunity to lease two office units in Downtown Victoria. 818 Douglas has a total of 5,429 sq. ft., with 2,635 sq. ft. on the second floor and 2,794 sq. ft. on the third floor. Located near the Central Business District, this listing is conveniently located near Victoria City Hall, Victoria Conference Centre, and the Legislative Assembly of BC. The tenant will also benefit from the surrounding businesses, such as, Noodle Box, Browns Social House, and HSBC Bank.

## Location

Situated on Douglas Street, just a few blocks away from the Inner Harbour, this property in Downtown Victoria is surrounded by a multitude of lifestyle amenities, including the Bay Centre and the Victoria Conference Centre, as well as various shops and restaurants. The location offers convenient access to all modes of transportation and is close in proximity to the Central Business District, Parliament Buildings, and all the attractions that Downtown Victoria has to offer. With its excellent walking, biking, and transit scores, this property is an ideal choice for a wide range of businesses.