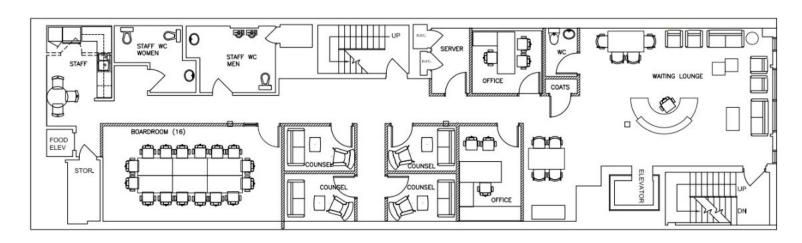

#### Second Floor

+ 1 Waiting Room

+ 1 Board Room

+ 4 Private Rooms

+ 3 Washrooms

+ 2 Private Offices

+ 1 Staff Room

#### Third Floor

+ 1 Waiting Room

+ 5 Meeting/Office Rooms

+ 6 Exam Rooms

+ 2 Washrooms

#### Size

2,635 SF (2nd Floor) 2,794 SF (3rd Floor)

5,429 SF combined