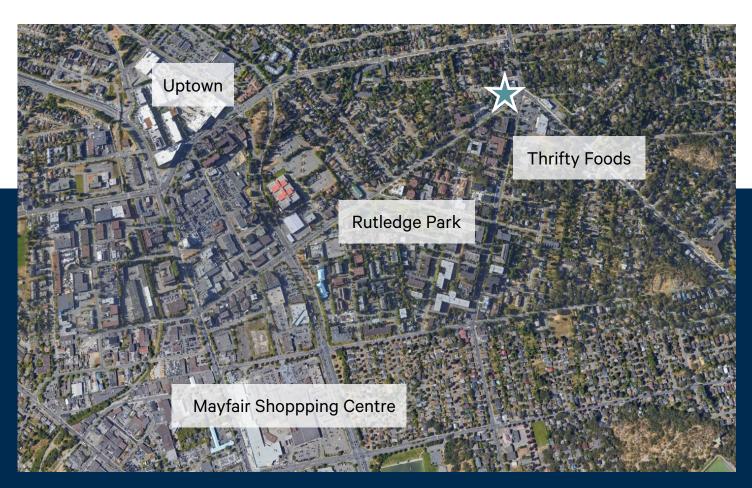

### Location

Saanich East is a large and diverse community that is home to many different residential and commercial areas. The community consists of various shopping and dining options, with several small retail plazas and restaurants located along Quadra Street. Additionally, the neighbourhood is well-connected to the rest of Victoria, with easy access to the downtown core, major roads and highways, and public transportation. With its proximity to many lifestyle amenities, including grocery stores, parks, and fitness facilities, Saanich East provides a welcoming community for both residents and businesses alike.

### Neighbourhood Tenants

- Thrifty Foods
- Chevron
- Petro-Canada
- Mayfair Shopping Centre
- Uptown

- Cloverdale Elementary
- Rutledge Park
- Fit4Less
- Bin 4 Burger Lounge
- Roundhouse Cafe