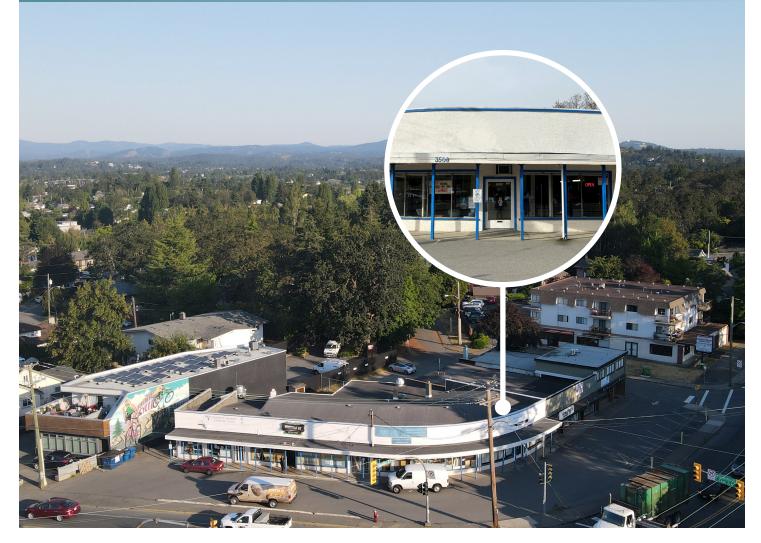

# 3508 QUADRA STREET VICTORIA, BC

# Opportunity

CBRE Limited is pleased to present the opportunity to occupy 3508 Quadra Street, 1,024 square feet of high-profile retail space with on-site parking. Located on the Northwest corner of Quadra St & Cloverdale Ave, this move-in ready unit provides excellent street visibility as well as prime signage opportunities. The tenant will benefit from exceptional exposure to vehicular traffic, giving retailers an unparalleled branding opportunity. With proximity to several schools, parks, and shopping centres, 3508 Quadra St offers a desirable location for a wide variety of businesses.

### Details

Size 1,024 SF

\$ 25.00 Lease Rate

\$ 11.00 Additional Rent

Available **Immediately** 

Zoning C-2 (General Commercial Zone)