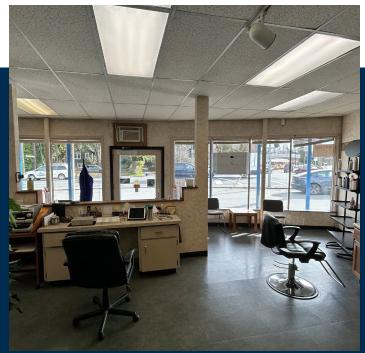

# Opportunity

CBRE Limited is pleased to present the opportunity to occupy 3508 Quadra Street, 1,024 square feet of high-profile retail space with on-site parking. Located on the Northwest corner of Quadra St & Cloverdale Ave, this move-in ready unit provides excellent street visibility as well as prime signage opportunities. The tenant will benefit from exceptional exposure to vehicular traffic, giving retailers an unparalleled branding opportunity. With proximity to several schools, parks, and shopping centres, 3508 Quadra St offers a desirable location for a wide variety of businesses.

### Details

Size 1,024 SF

\$ 25.00 Lease Rate

\$ 11.00 Additional Rent

Available **Immediately** 

Zoning C-2 (General Commercial Zone)