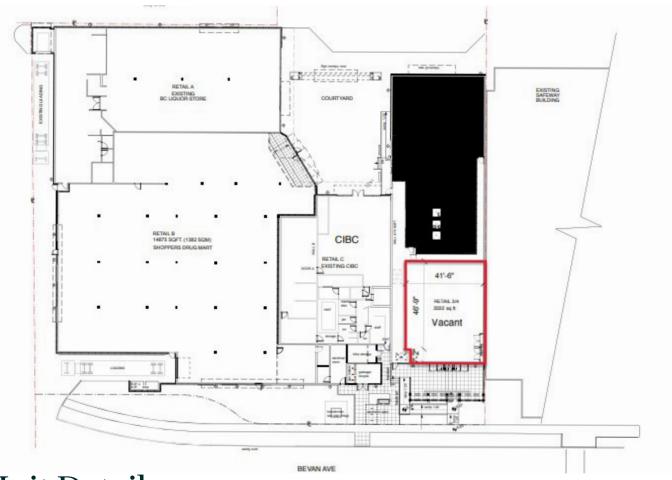

### The Opportunity

CBRE Limited is pleased to present an excellent opportunity to lease conveniently located ground floor office or retail space. Prime location in Beacon Plaza with ample on-site parking and high visibility at the entrance to downtown Sidney. The flexible zoning of C-1 Commercial offers an array of uses including but not limited to financial institution, fitness center, personal services and more. 2,222 sf of accessible open space with bright front windows which allow for impressive natural light. Includes two accessible washrooms, plus kitchenette area for staff. Main entrance to unit off Bevan with secondary entrance into main plaza. High ceilings and adequate overhead lighting provide an exciting opportunity for a tenant.

#### **Unit Details**

| Size     | Lease Rate   | Additional Rent | Available   |
|----------|--------------|-----------------|-------------|
| 2,222 SF | \$ 16.00 PSF | \$ 12.80 PSF    | Immediately |