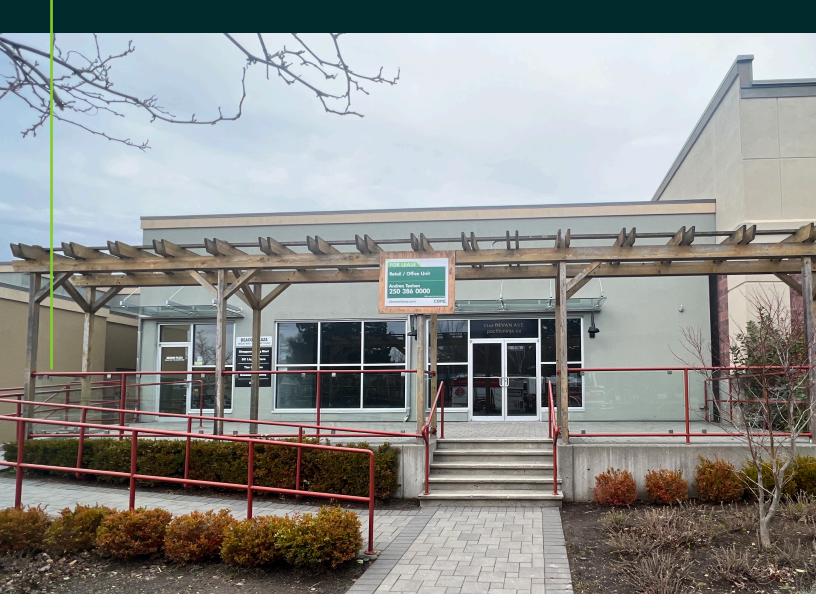

### The Opportunity

CBRE Limited is pleased to present an excellent opportunity to lease conveniently located ground floor office or retail space. Prime location in Beacon Plaza with ample on-site parking and high visibility at the entrance to downtown Sidney. The flexible zoning of C-1 Commercial offers an array of uses including but not limited to financial institution, fitness center, personal services and more. 2,222 sf of accessible open space with bright front windows which allow for impressive natural light. Includes two accessible washrooms, plus kitchenette area for staff. Main entrance to unit off Bevan with secondary entrance into main plaza. High ceilings and adequate overhead lighting provide an exciting opportunity for a tenant.

#### Location

This unit is located at the heart of Sidney. Nestled on Bevan Avenue, a tree-lined street that intersects with Beacon Avenue, Sidney's main commercial and entertainment hub. The location offers easy access to local amenities such as restaurants, cafes, and art galleries. This fast growing seaside community is minutes away from the Victoria International Airport and BC Ferries Terminal, and approximately 25km away from Victoria. Additionally, its location within the town opens up several possibilities for commercial or residential development, depending on the intended use.