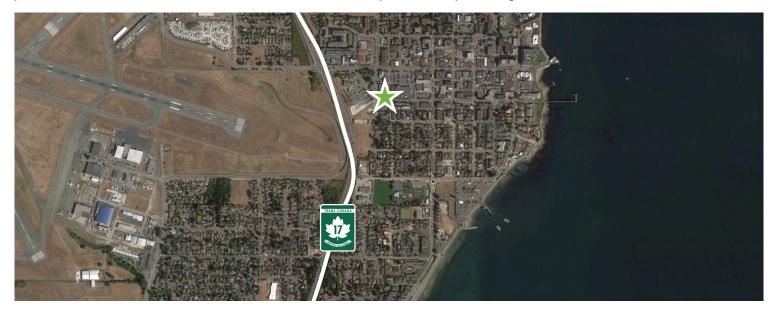

#### Location

This unit is located at the heart of Sidney. Nestled on Bevan Avenue, a tree-lined street that intersects with Beacon Avenue, Sidney's main commercial and entertainment hub. The location offers easy access to local amenities such as restaurants, cafes, and art galleries. This fast growing seaside community is minutes away from the Victoria International Airport and BC Ferries Terminal, and approximately 25km away from Victoria. Additionally, its location within the town opens up several possibilities for commercial or residential development, depending on the intended use.