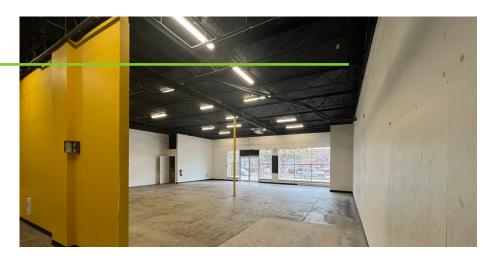

### The Opportunity

CBRE Limited is pleased to present an excellent opportunity to lease conveniently located ground floor office or retail space. Prime location in Beacon Plaza with ample on-site parking and high visibility at the entrance to downtown Sidney. The flexible zoning of C-1 Commercial offers an array of uses including but not limited to financial institution, fitness center, personal services and more. 2,222 sf of accessible open space with bright front windows which allow for impressive natural light. Includes two accessible washrooms, plus kitchenette area for staff. Main entrance to unit off Bevan with secondary entrance into main plaza. High ceilings and adequate overhead lighting provide an exciting opportunity for a tenant.