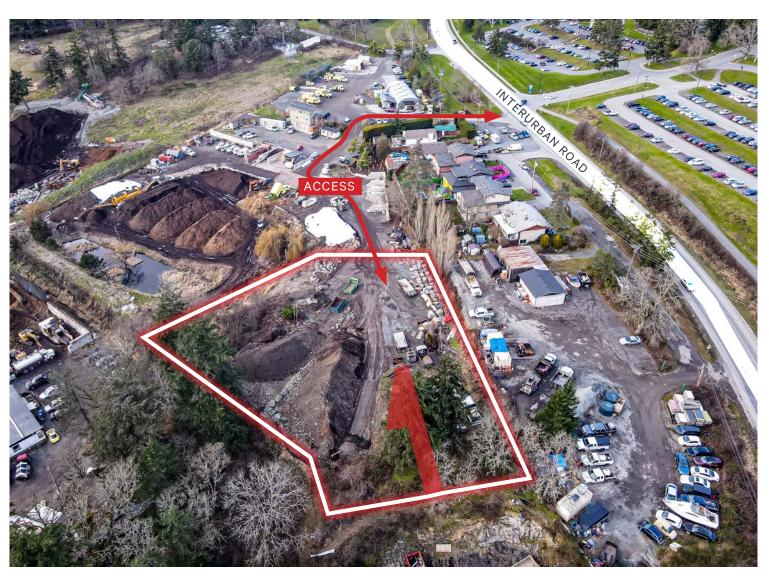

## The Opportunity

CBRE Victoria's Investment Properties Group is pleased to present the opportunity to lease 1.06 Acres of Landscape Contractor land in Saanich, approximately 1km West of Royal Oak. Situated between Hwy 17 and Hwy 1, the location provides convenient vehicular access to all areas of Vancouver Island including the Westshore, Northern Island, and Saanich Peninsula. The zoning allows for landscape contractor, agricultural, accessory unenclosed storage, and accessory buildings and structures usage.

## **Property Details**

| Address        | 4370 Interurban Road,<br>Saanich, BC |
|----------------|--------------------------------------|
| Lease Rate     | \$3.00 PSF Net                       |
| Leaseable Area | 46,217 SF / 1.06 Acres               |
| Availability   | Immediately                          |
| Power          | Available                            |
| Water          | Available                            |
|                |                                      |

# 1.06 Acres of Landscape Contractor/Agricultural Land for Lease