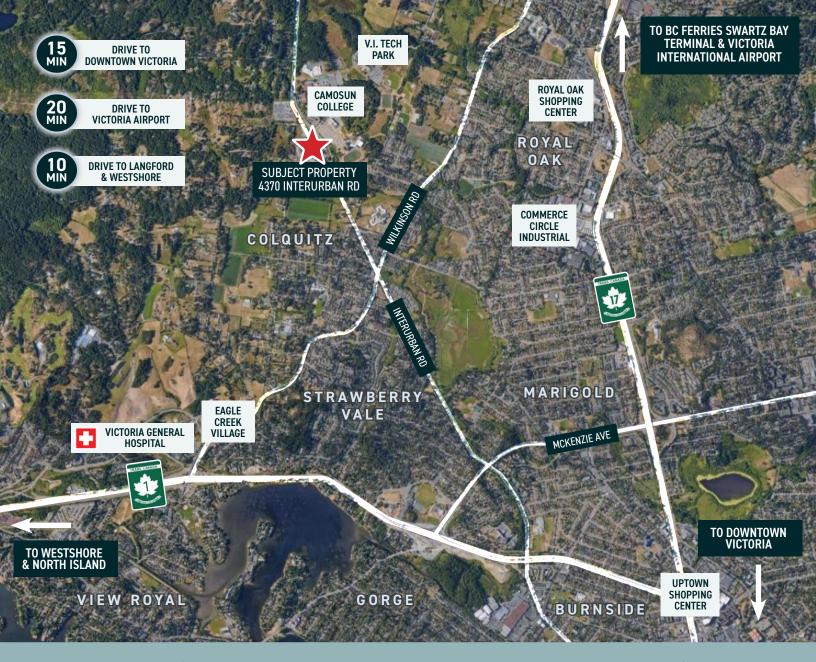

4370 Interurban Road

Saanich, BC

- Convenient Vehicular Access to Hwy 1 (Westshore/North Island) & Hwy 17 (BC Ferries/North Saanich)
- √ 15 min drive to Downtown Victoria | 10 min drive to Langford/Westshore

## The Opportunity

CBRE Victoria's Investment Properties Group is pleased to present the opportunity to lease 1.06 Acres of Landscape Contractor land in Saanich, approximately 1km West of Royal Oak. Situated between Hwy 17 and Hwy 1, the location provides convenient vehicular access to all areas of Vancouver Island including the Westshore, Northern Island, and Saanich Peninsula. The zoning allows for landscape contractor, agricultural, accessory unenclosed storage, and accessory buildings and structures usage.