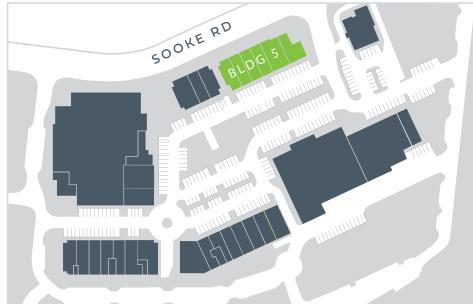

# THE OFFERING

Brand new modern office space available at Colwood Corners. Colwood Corners is located within the City of Colwood and is the most predominant mixed-use development in the area. Ideally situated at the intersection of Goldstream Avenue and Sooke Road, Colwood Corners is in a prime location at the gateway to the West Shore. The office space offers tenants the opportunity to be located in a professional setting with the benefits of a neighborhood community.