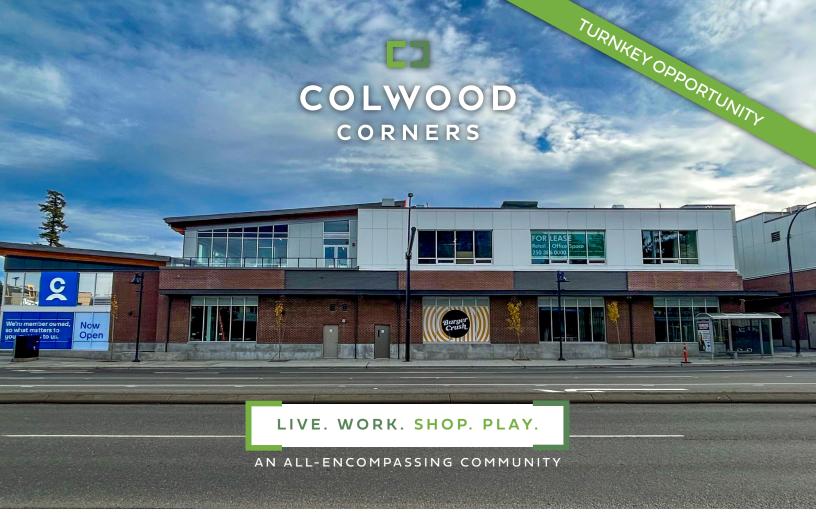

# COLWOOD corners

### THE OFFERING

Brand new modern office space available at Colwood Corners. Colwood Corners is located within the City of Colwood and is the most predominant mixed-use development in the area. Ideally situated at the intersection of Goldstream Avenue and Sooke Road, Colwood Corners is in a prime location at the gateway to the West Shore. The space is built out with a tenant improvement package available for qualified tenants. The office space offers tenants the opportunity to be located in a professional setting with the benefits of a neighborhood community.