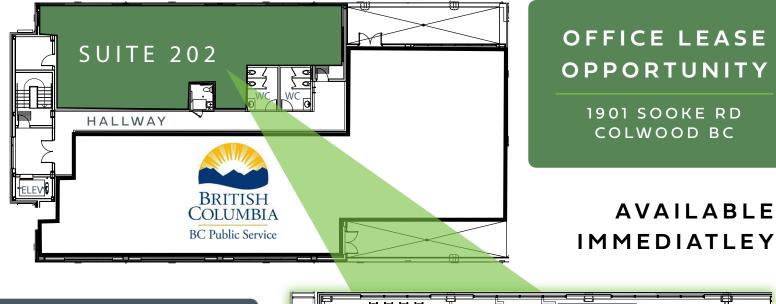

### DETAILS

**BUILDING 5 FLOOR 2** 

Suite 202: Lease Rates: Available: Zoning: 1,947 SF Contact Agents Immediately CD-7

### HIGHLIGHTS

- + Fully accessible second floor office space
- Abundance of on-site parking and amenities
- + Extensive glazing and natural light