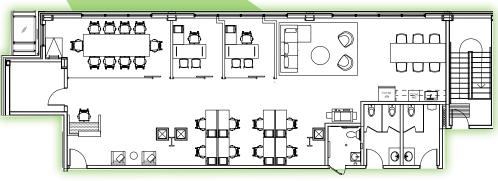

### DETAILS

**BUILDING 5 FLOOR 2** 

Suite 202: Lease Rates: Available: Zoning: 1,947 SF Contact Agents Immediately CD-7

### HIGHLIGHTS

- + Fully accessible second floor office space
- Abundance of on-site parking and amenities
- + Extensive glazing and natural light