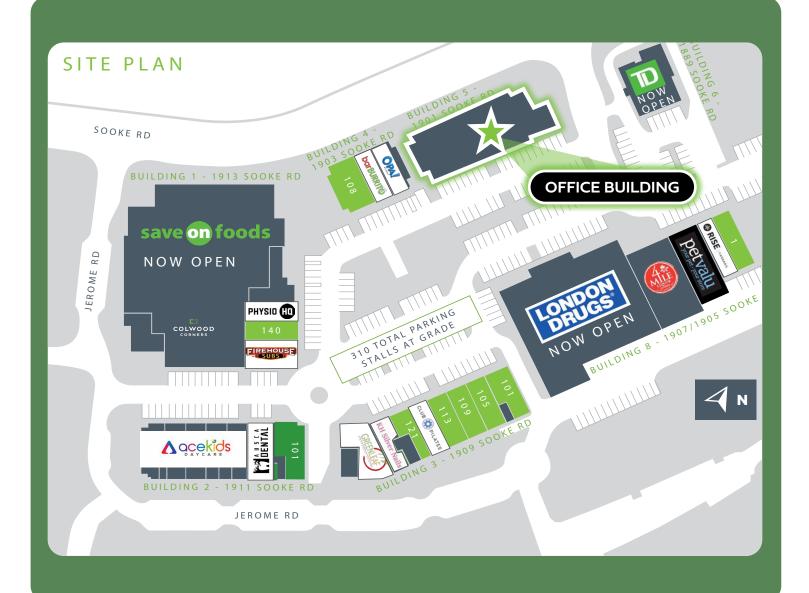

### THE OFFERING

Brand new modern office space available at Colwood Corners. Colwood Corners is located within the City of Colwood and is the most predominant mixed-use development in the area. Ideally situated at the intersection of Goldstream Avenue and Sooke Road, Colwood Corners is in a prime location at the gateway to the West Shore. The space is built out with a tenant improvement package available for qualified tenants. The office space offers tenants the opportunity to be located in a professional setting with the benefits of a neighborhood community.

## NEIGHBOURHOOD TENANTS

- Opa
- Bar Burrito
- Burger Crush
- Green Leaf Bistro
- Papa John's Pizza
- Mary Browns Chicken

- AceKids Daycare
- Save-On-Foods
  - London Drugs

PERSONAL

SERVICE

Physio HQ

**KH Silver Nails** 

AUSCA Dental

Supplement King

GROCERY

First Choice Haircutters

tenant

tenant