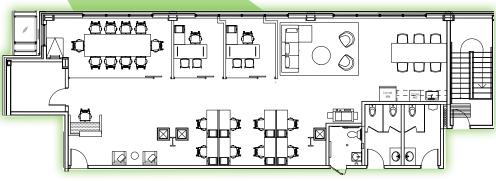

### DETAILS

**BUILDING 5 FLOOR 2** 

Suite 210: Lease Rates: Available: Zoning: 1,947 SF Contact Agents Immediately CD-7

### HIGHLIGHTS

- + Fully accessible second floor office space
- Abundance of on-site parking and amenities
- + Extensive glazing and natural light