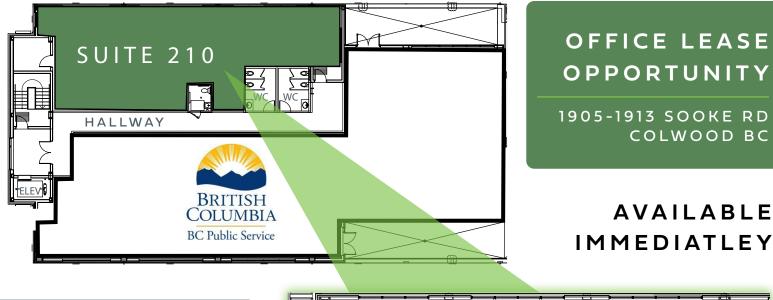

### DETAILS

**BUILDING 5 FLOOR 2** 

Suite 210: Lease Rates: Available: Zoning: 1,947 SF Contact Agents Immediately CD-7

### HIGHLIGHTS

- + Fully accessible second floor office space
- Abundance of on-site parking and amenities
- + Extensive glazing and natural light