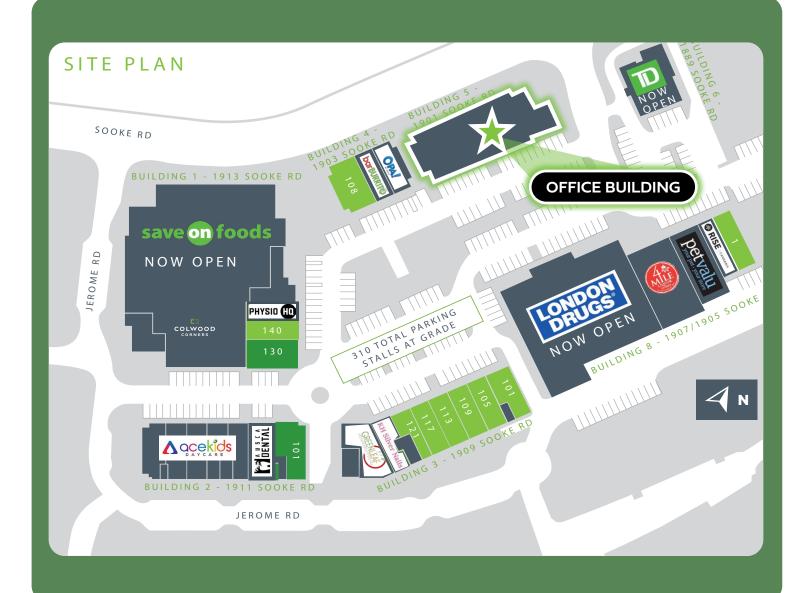

## NEIGHBOURHOOD TENANTS

- Opa
- Bar Burrito
- Burger Crush
- Green Leaf Bistro
- Papa John's Pizza
- Mary Browns Chicken

- AceKids Daycare
- Save-On-Foods
  - London Drugs

PERSONAL

SERVICE

Physio HQ

**KH Silver Nails** 

AUSCA Dental

Supplement King

GROCERY

First Choice Haircutters

tenant

tenant

### THE OFFERING

Brand new modern office space available at Colwood Corners. Colwood Corners is located within the City of Colwood and is the most predominant mixed-use development in the area. Ideally situated at the intersection of Goldstream Avenue and Sooke Road, Colwood Corners is in a prime location at the gateway to the West Shore. The space is built out with a tenant improvement package available for qualified tenants. The office space offers tenants the opportunity to be located in a professional setting with the benefits of a neighborhood community.