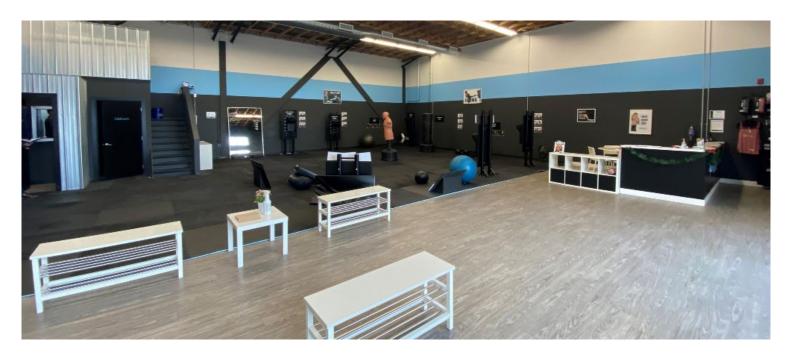

## The Opportunity

CBRE is pleased to present a ground-floor retail / industrial unit located in Westridge Landing. The center is located in a rapidly developing area of Colwood. This 2,237 sq.ft unit features an open floor plan, 16' ceiling heights, a grade-level loading door and is improved with a washroom and mezzanine storage area. Anchored by Lee Valley tools and the Holiday Inn, the complex has additional amenities including 328 Taphouse, Victoria Barbell, and the Legacy rental apartments (63 residential units).

## Unit Highlights

• 16' Ceiling Heights

- **Prominent Signage Opportunity**
- Open Floor Plan Layout
- Plaza Anchored by Lee Valley Tools
- Abundance of Light with Large Storefront WIndows