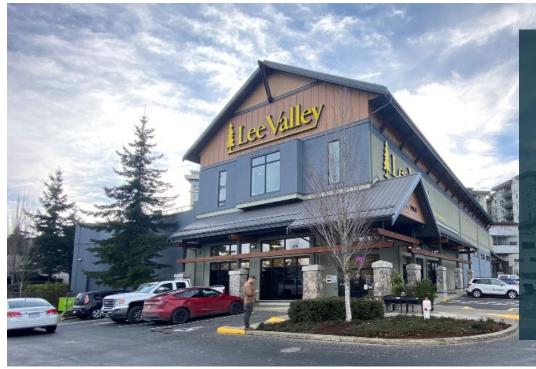

## The Opportunity

CBRE is pleased to present a ground-floor retail / industrial unit located in Westridge Landing. The center is located in a rapidly developing area of Colwood. This 2,237 sq.ft unit features an open floor plan, 16' ceiling heights, a grade-level loading door and is improved with a washroom and mezzanine storage area. Anchored by Lee Valley tools and the Holiday Inn, the complex has additional amenities including 328 Taphouse, Victoria Barbell, and the Legacy rental apartments (63 residential units).

### The Development

Located in the heart of Colwood, BC, Westridge Landing is a 3.8 acre mixed-use property featuring convenience and central location for both commercial and residential clients. Having begun with an impressive commercial space anchored by Holiday Inn and Lee Valley Tools, Westridge now includes 63 rental apartments.

## Unit Highlights

• 16' Ceiling Heights

- **Prominent Signage Opportunity**
- Open Floor Plan Layout
- Plaza Anchored by Lee Valley Tools
- Abundance of Light with Large Storefront WIndows