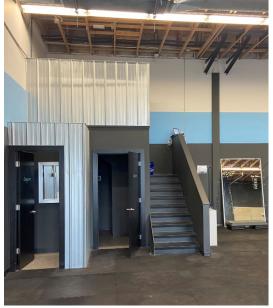

## The Opportunity

CBRE is pleased to present a ground-floor retail / industrial unit located in Westridge Landing. The center is located in a rapidly developing area of Colwood. This 2,237 sq.ft unit features an open floor plan, 16' ceiling heights, a grade-level loading door and is improved with a washroom and mezzanine storage area. Anchored by Lee Valley tools and the Holiday Inn, the complex has additional amenities including 328 Taphouse, Victoria Barbell, and the Legacy rental apartments (63 residential units).

## Unit Highlights

• 16' Ceiling Heights

- **Prominent Signage Opportunity**
- Open Floor Plan Layout
- Plaza Anchored by Lee Valley Tools
- Abundance of Light with Large Storefront WIndows