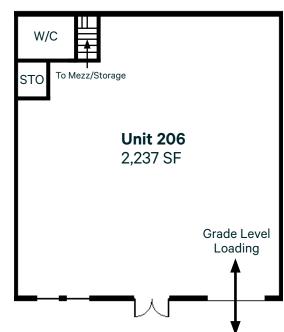

## The Opportunity

CBRE is pleased to present a ground-floor retail / industrial unit located in Westridge Landing. The center is located in a rapidly developing area of Colwood. This 2,237 sq.ft unit features an open floor plan, 16' ceiling heights, a grade-level loading door and is improved with a washroom and mezzanine storage area. Anchored by Lee Valley tools and the Holiday Inn, the complex has additional amenities including 328 Taphouse, Victoria Barbell, and the Legacy rental apartments (63 residential units).

## **Unit** Details

Address Size: Lease Rate: Adtl. Rent: Availability: **Tenant Improvements:** Zoning: **Uses Permitted:** (But Not Limited to)

206-314 Wale Rd | Colwood, BC 2.237 SF \$24.00 PSF \$9.50 PSF Immediately Negotiable CS1 - Service Commercial Animal Hospital, Auto Repair, Car Wash, Nurseries/Greenhouses, Gas Service Station, Offices, Storage, Restaurants, Retail, Personal Service

- Grade Level Loading Bay with Roll-Up Door Abundance of On-Site Parking for Staff & Customers
- Opportunity to Service Rapidly Growing Resident Base

- •

Flex Commercial Space with Grade Level Loading Bay 206-314 Wale Rd | Colwood, BC

## Unit Highlights

• 16' Ceiling Heights

- **Prominent Signage Opportunity**
- Open Floor Plan Layout
- Plaza Anchored by Lee Valley Tools
- Abundance of Light with Large Storefront WIndows