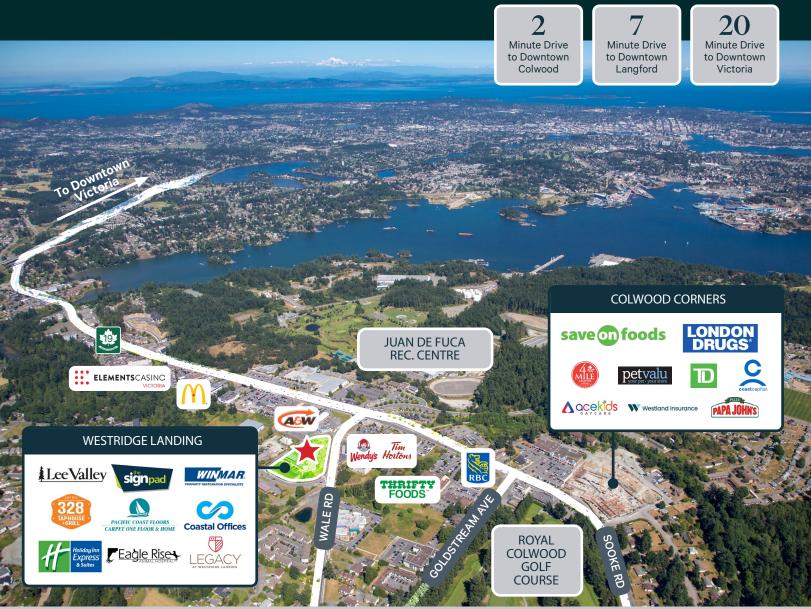

### The Development

Located in the heart of Colwood, BC, Westridge Landing is a 3.8 acre mixed-use property featuring convenience and central location for both commercial and residential clients. Having begun with an impressive commercial space anchored by Holiday Inn and Lee Valley Tools, Westridge now includes 63 rental apartments.

### Colwood

Colwood is a vibrant and growing community located on the west shore of Victoria, British Columbia. With its stunning natural beauty, rich history, and excellent amenities, Colwood is a sought-after destination for both residents and visitors alike. The Subject Property is located along Colwoods major commercial strip, alongside numerous successful businesses, and offers significant traffic counts and drive by exposure.